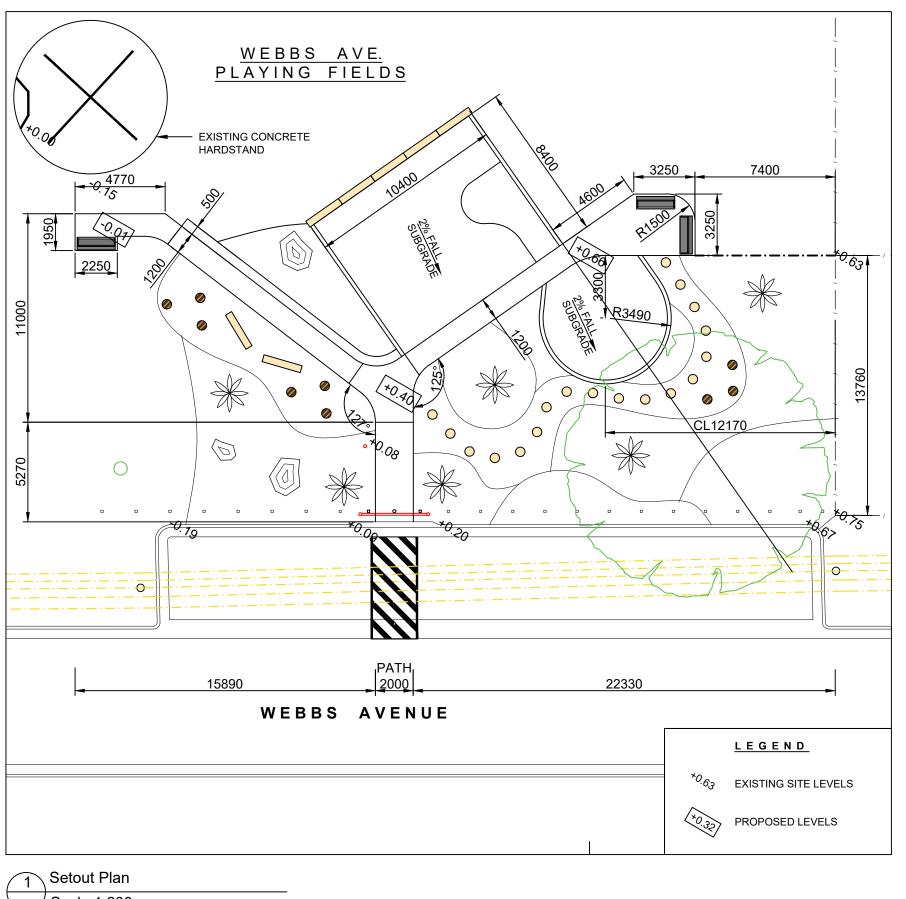

Drainage Plan Scale 1:200

## Notes:

- **CURVES ALONG FOOTPATHS ARE 2M** RADIUS UNLESS OTHERWISE **SPECIFIED**
- EXISTING LEVELS MEASURED FROM TOP OF CIRCULAR CONCRETE **HARDSTAND**
- MAX 2% CROSSFALL ON ALL PATHS

Scale 1:200

16 Memorial Avenue (PO Box 42) MERRYLANDS NSW 2160 T 02 9840 9840 | F 02 9840 9734

DX 25408 MERRYLANDS TTY 02 9840 9988

ABN 22 798 563 329

PROJECT: PLAYSPACE AT WEBBS AVENUE, AUBURN

**SETOUT AND DRAINAGE PLAN** 

AS SHOWN @ A3 SCALE: DRAWING N SURVEYED: N/A CHECKED: AF FILE: PK000409 DESIGNED: AM APPROVED: LW November 2020 SHEET: 1 / 1