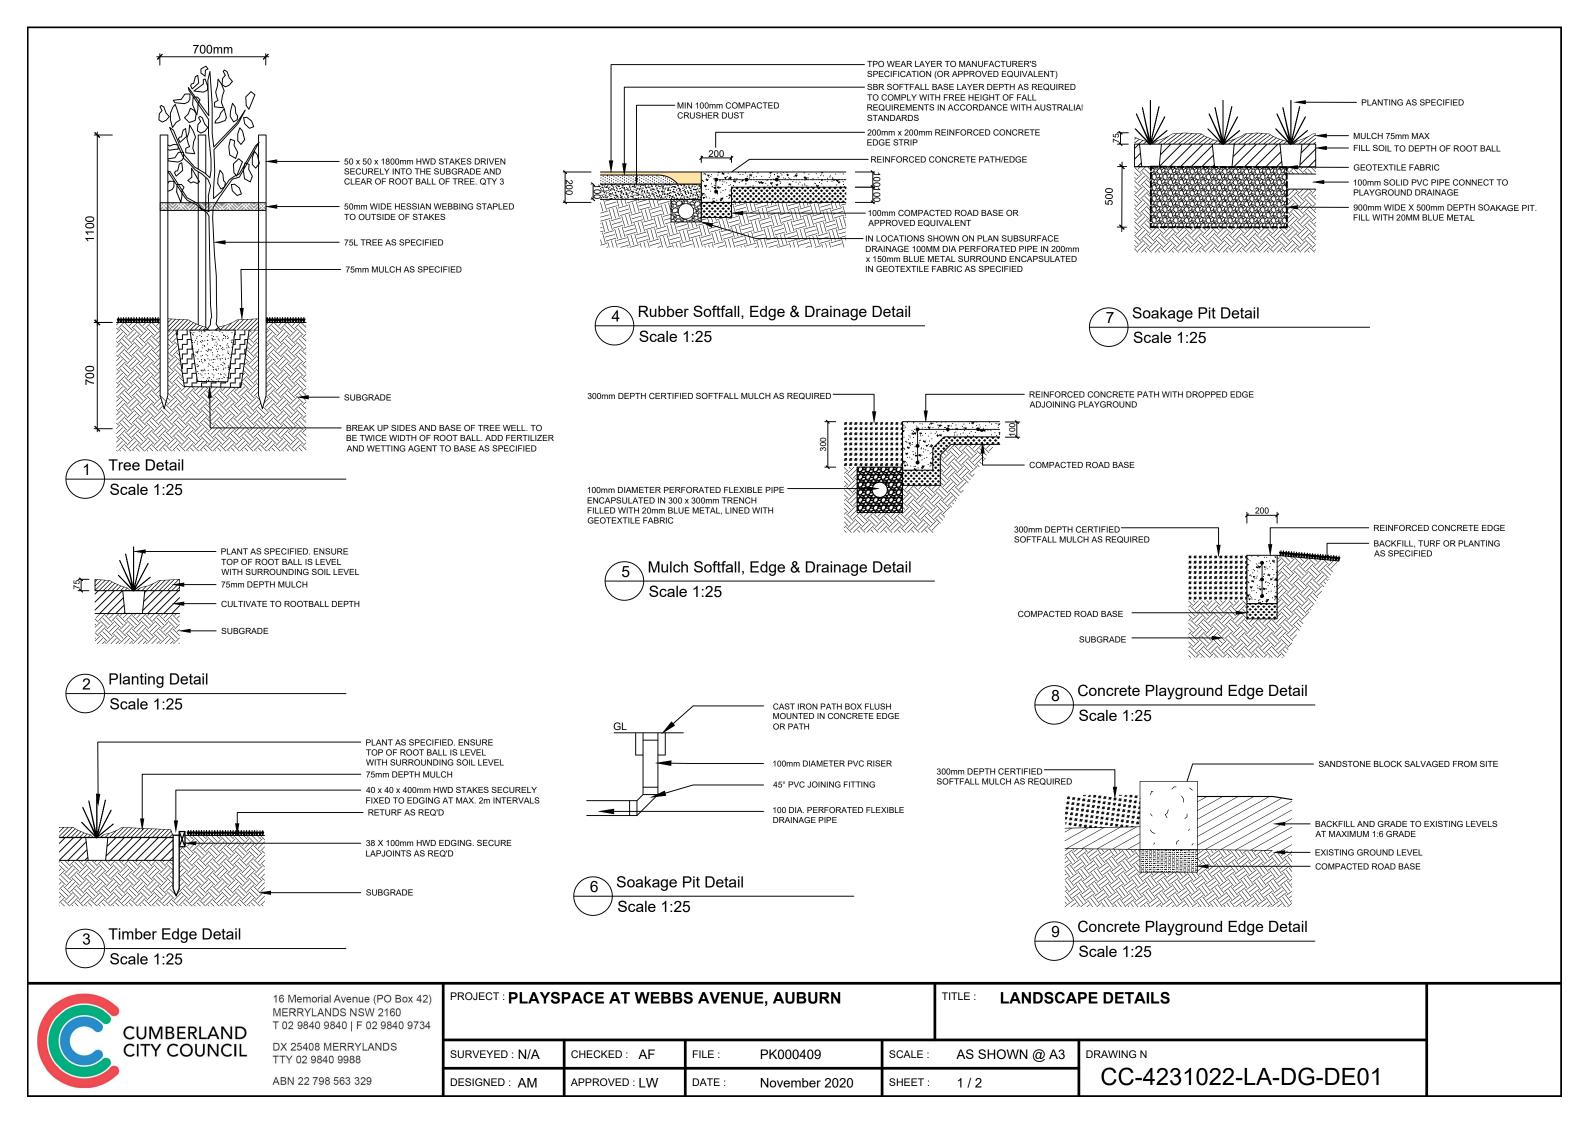

NOTE: PLANS TO BE READ IN CONJUNCTION WITH LANDSCAPE **SPECIFICATIONS** 

CUMBERLAND CITY COUNCIL

16 Memorial Avenue (PO Box 42) MERRYLANDS NSW 2160 T 02 9840 9840 | F 02 9840 9734

DX 25408 MERRYLANDS

TTY 02 9840 9988 ABN 22 798 563 329 PROJECT : PLAYSPACE AT WEBBS AVENUE, AUBURN