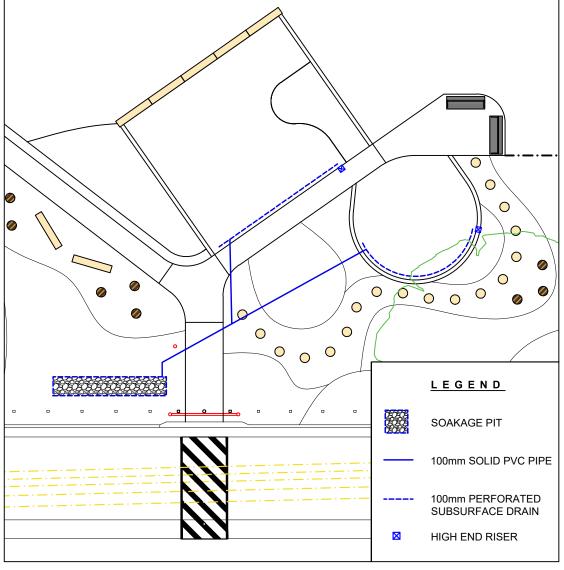

Drainage Plan Scale 1:200

## Notes:

- **CURVES ALONG FOOTPATHS ARE 2M** RADIUS UNLESS OTHERWISE **SPECIFIED**
- EXISTING LEVELS MEASURED FROM TOP OF CIRCULAR CONCRETE **HARDSTAND**
- MAX 2% CROSSFALL ON ALL PATHS

Scale 1:200

16 Memorial Avenue (PO Box 42) MERRYLANDS NSW 2160 T 02 9840 9840 | F 02 9840 9734

DX 25408 MERRYLANDS TTY 02 9840 9988

ABN 22 798 563 329

PROJECT: PLAYSPACE AT WEBBS AVENUE, AUBURN

**SETOUT AND DRAINAGE PLAN** 

AS SHOWN @ A3 SCALE: DRAWING N SURVEYED: N/A CHECKED: AF FILE: PK000409 DESIGNED: AM APPROVED: LW November 2020 SHEET: 1 / 1