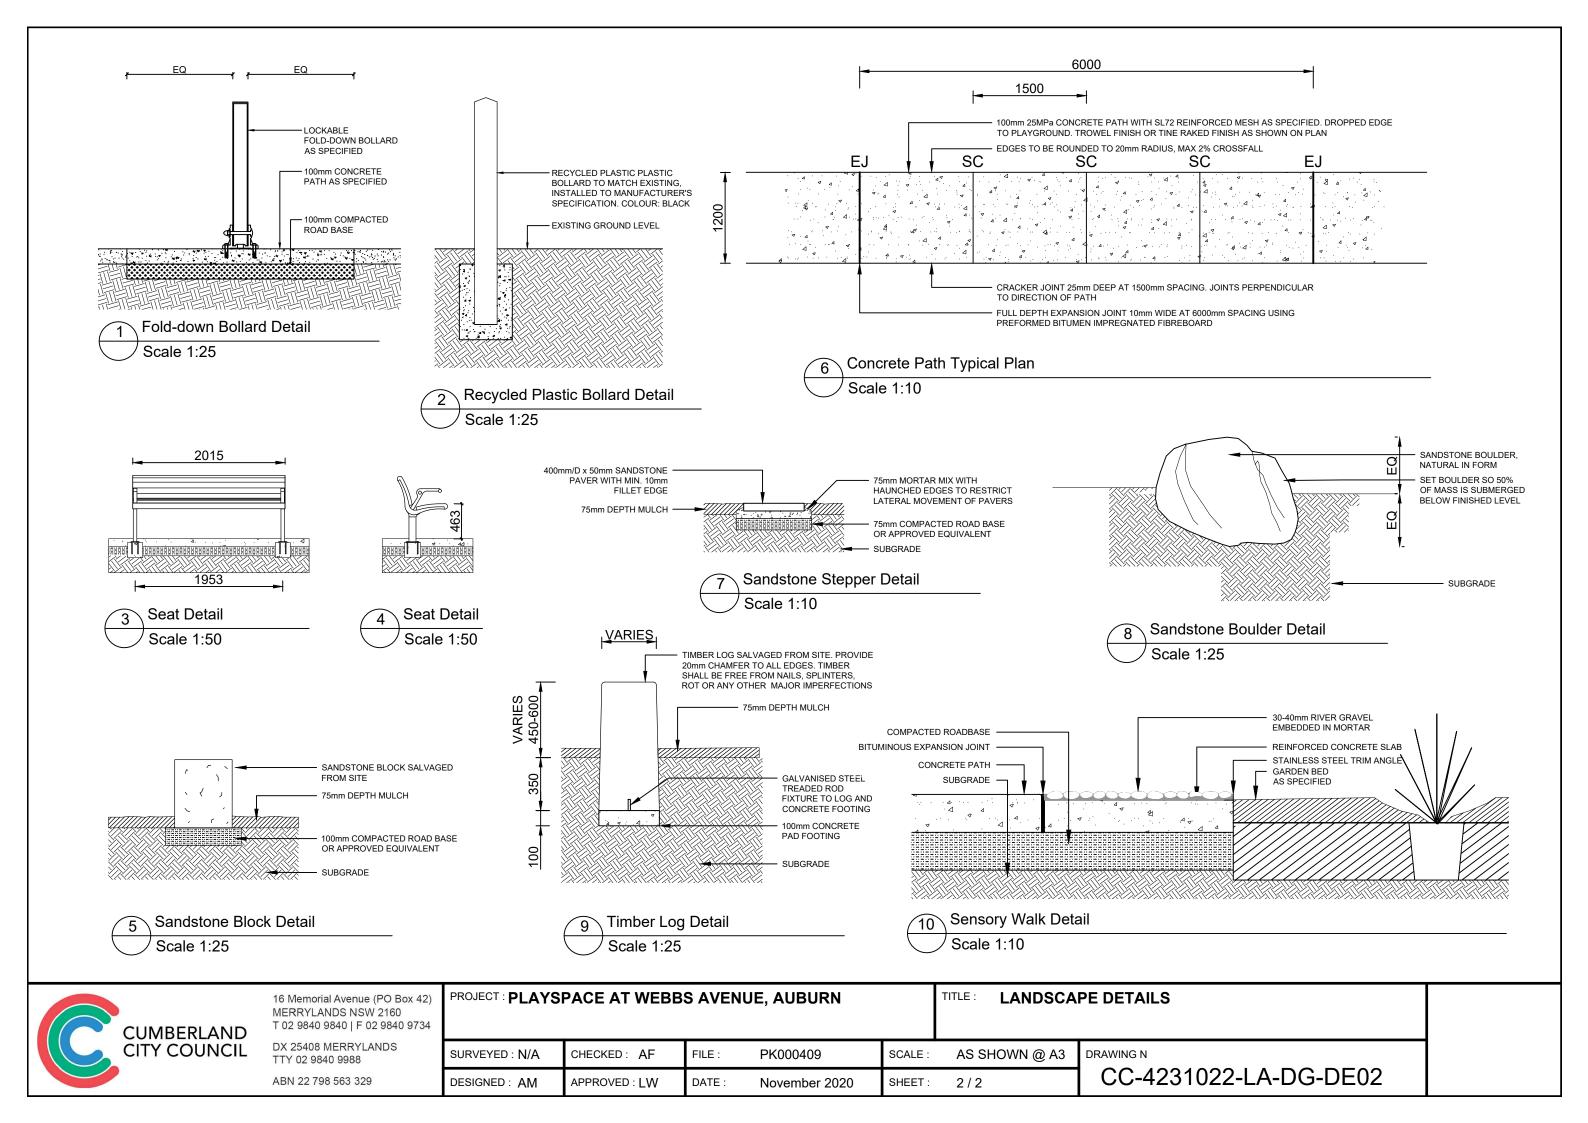

NOTE: PLANS TO BE READ IN CONJUNCTION WITH LANDSCAPE **SPECIFICATIONS** 

CUMBERLAND CITY COUNCIL

16 Memorial Avenue (PO Box 42) MERRYLANDS NSW 2160 T 02 9840 9840 | F 02 9840 9734

DX 25408 MERRYLANDS

TTY 02 9840 9988 ABN 22 798 563 329 PROJECT : PLAYSPACE AT WEBBS AVENUE, AUBURN