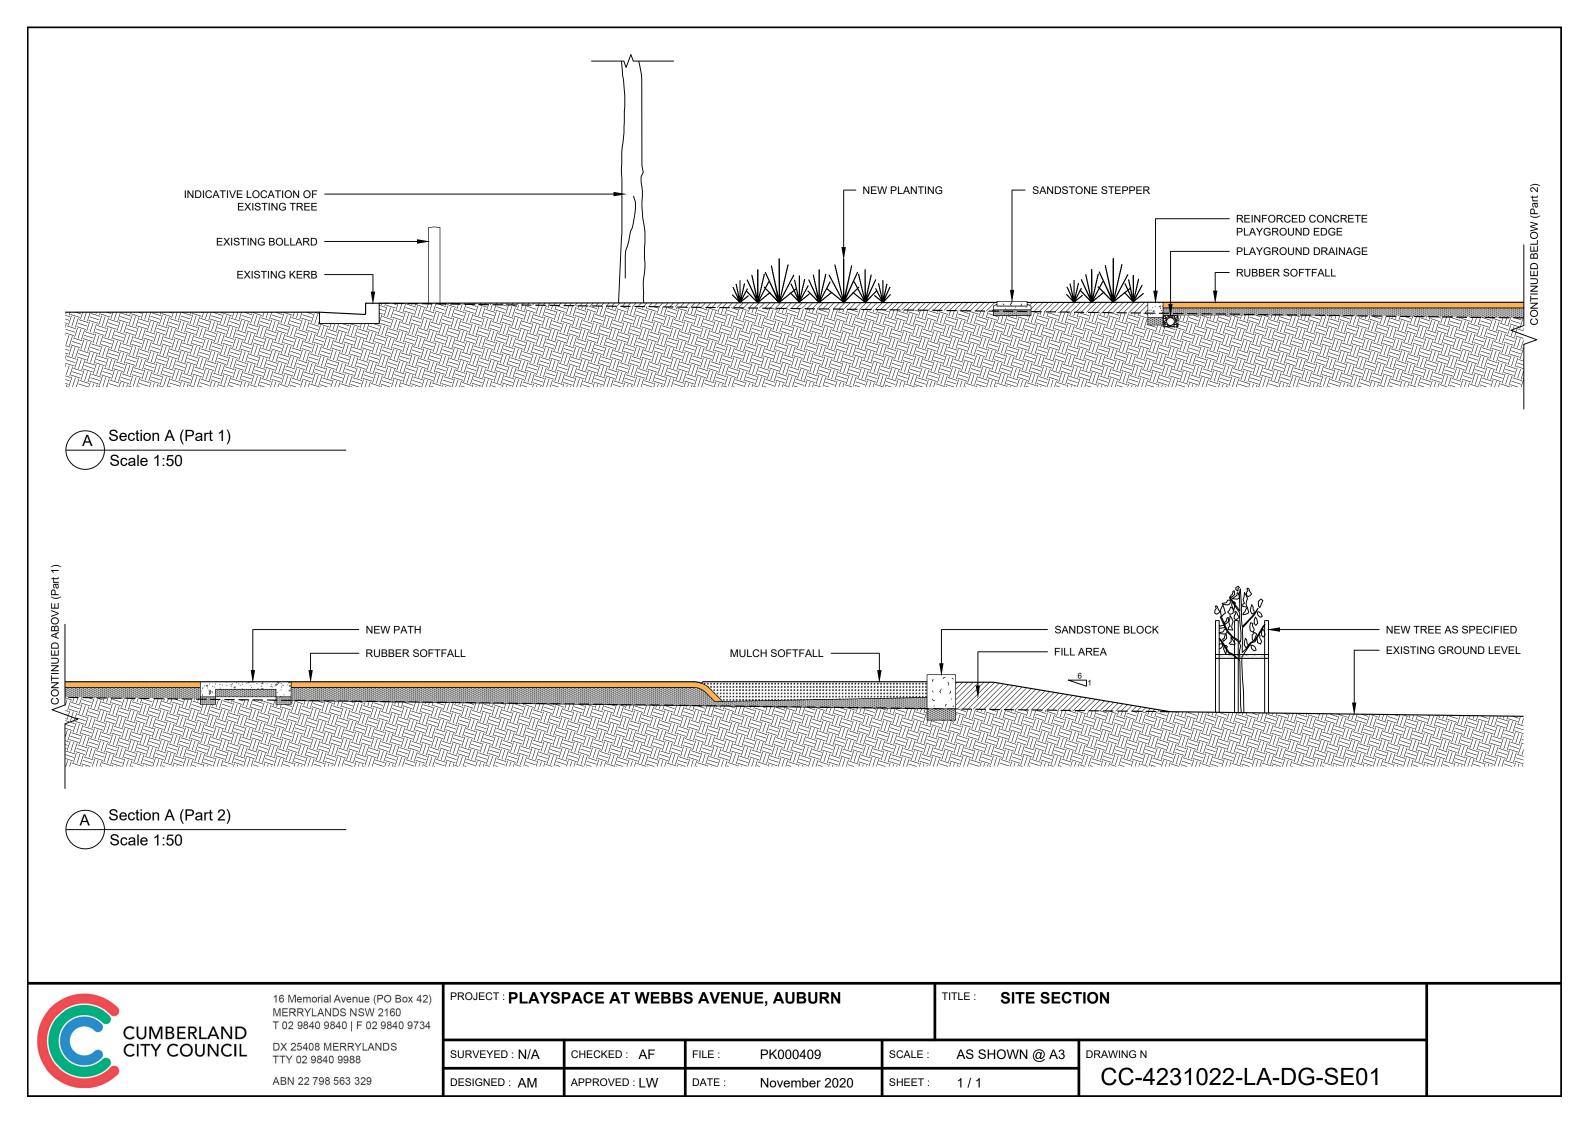

Drainage Plan Scale 1:200

## Notes:

- **CURVES ALONG FOOTPATHS ARE 2M** RADIUS UNLESS OTHERWISE **SPECIFIED**
- EXISTING LEVELS MEASURED FROM TOP OF CIRCULAR CONCRETE **HARDSTAND**
- MAX 2% CROSSFALL ON ALL PATHS

Scale 1:200

16 Memorial Avenue (PO Box 42) MERRYLANDS NSW 2160 T 02 9840 9840 | F 02 9840 9734