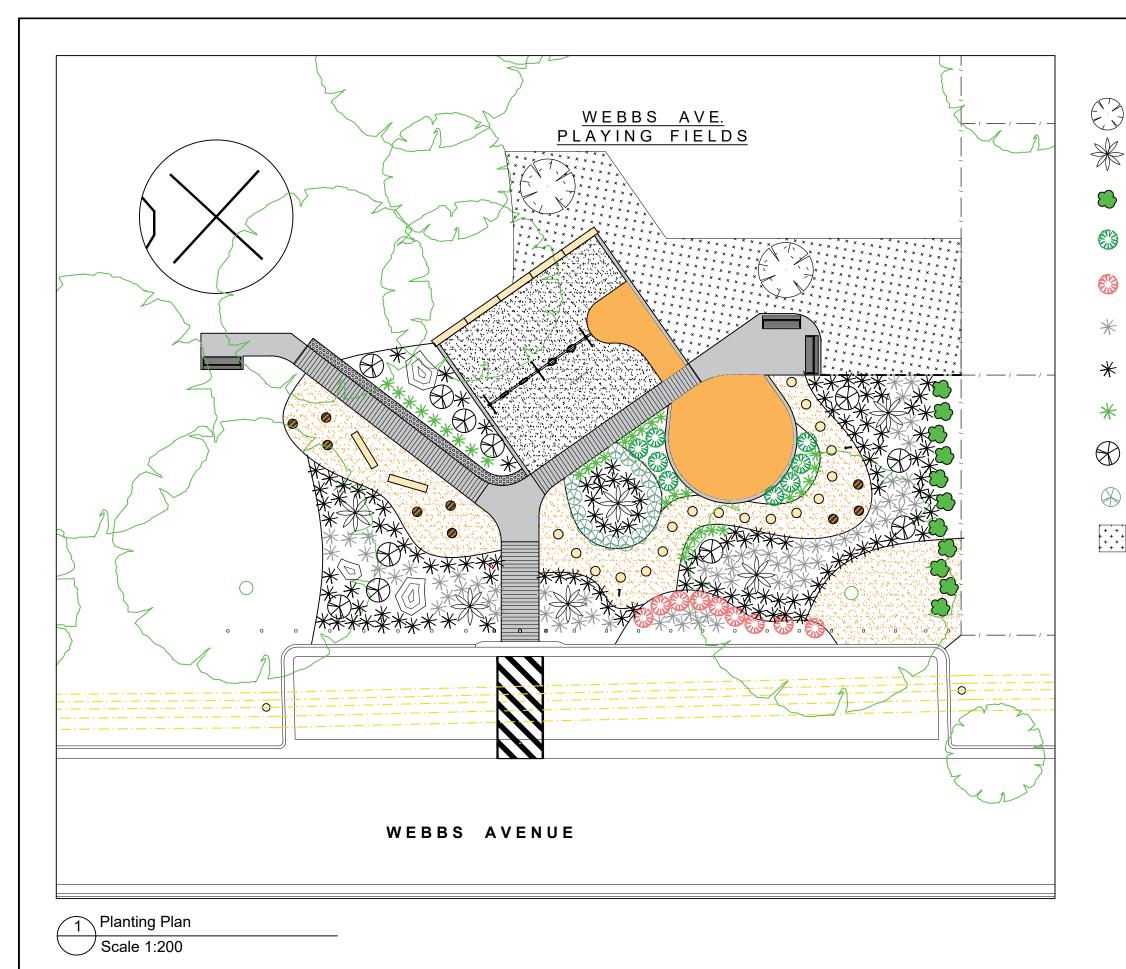

CC-4231022-LA-DG-PL02

| Plant Schedule                                 |               |             |
|------------------------------------------------|---------------|-------------|
| SPECIES                                        | SIZE          | QTY         |
| Tristaniopsis laurina                          | 75lt          | 2           |
| Doryanthes excelsa                             | 200mm         | 6           |
| Viburnum odoratissimum 'VOQ1' Quick Fence      | 190mm         | 11          |
| Westringia fruticosa 'WES04' Grey Box          | 140mm         | 8           |
| Callistemon viminalis 'LJ23' Green John        | 140mm         | 9           |
| Lomandra longifolia 'Great White'              | 140mm         | 67          |
| Lomandra fluviatilis 'ABU7' Shara              | 140mm         | 124         |
| Dianella caerulea 'Little Jess'                | 140mm         | 32          |
| Carpobrotus glaucescens 'CAR10' Aussie Rambler | 140mm         | 11          |
| Stachys byzantine                              | 140mm         | 15          |
| Pennisetum clandestinum                        | Turf<br>rolls | As<br>req'd |
| TOTAL                                          |               | 285         |

NOTE: PLANS TO BE READ IN CONJUNCTION WITH LANDSCAPE **SPECIFICATIONS** 

CUMBERLAND CITY COUNCIL

16 Memorial Avenue (PO Box 42) MERRYLANDS NSW 2160 T 02 9840 9840 | F 02 9840 9734

DX 25408 MERRYLANDS

TTY 02 9840 9988 ABN 22 798 563 329 PROJECT : PLAYSPACE AT WEBBS AVENUE, AUBURN

**PLANTING PLAN** 

SURVEYED: N/A CHECKED: AF FILE: PK000409 SCALE: AS SHOWN @ A3 APPROVED: LW SHEET: DESIGNED: AM DATE: November 2020 1 / 1

DRAWING N

CC-4231022-LA-DG-PL03