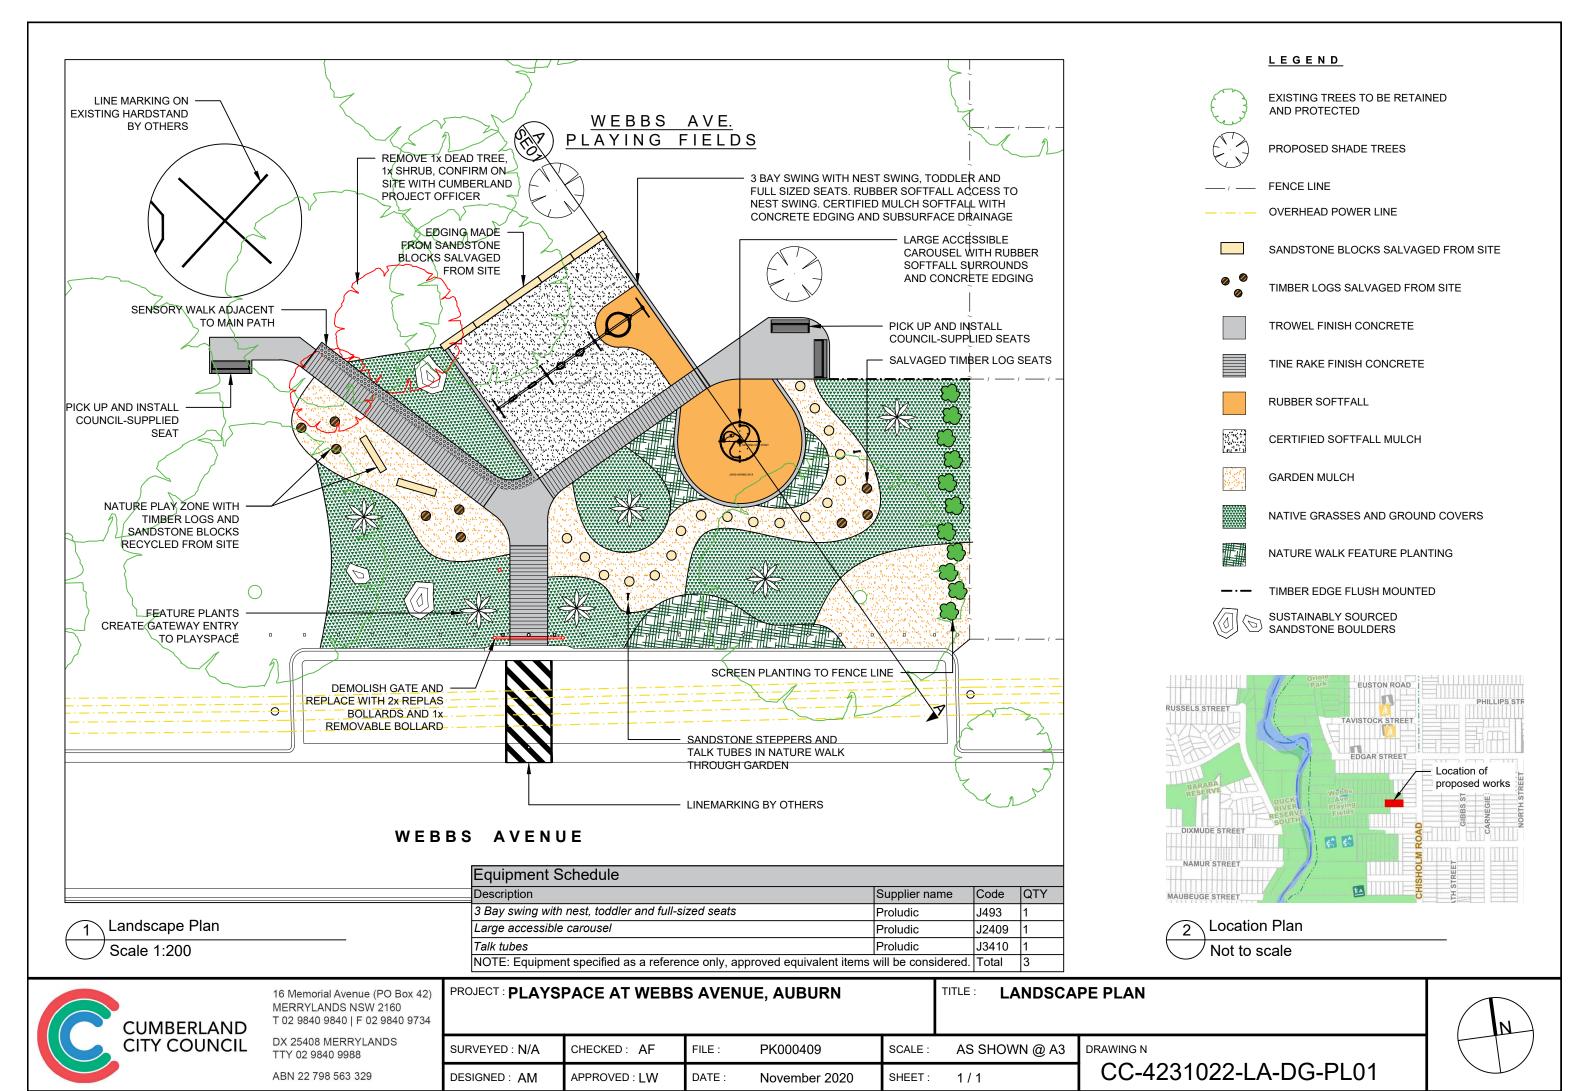

Drainage Plan Scale 1:200

## Notes:

- **CURVES ALONG FOOTPATHS ARE 2M** RADIUS UNLESS OTHERWISE **SPECIFIED**
- EXISTING LEVELS MEASURED FROM TOP OF CIRCULAR CONCRETE **HARDSTAND**
- MAX 2% CROSSFALL ON ALL PATHS

Scale 1:200

16 Memorial Avenue (PO Box 42) MERRYLANDS NSW 2160 T 02 9840 9840 | F 02 9840 9734

DX 25408 MERRYLANDS TTY 02 9840 9988

ABN 22 798 563 329

PROJECT: PLAYSPACE AT WEBBS AVENUE, AUBURN

**SETOUT AND DRAINAGE PLAN** 

AS SHOWN @ A3 SCALE: DRAWING N SURVEYED: N/A CHECKED: AF FILE: PK000409 DESIGNED: AM APPROVED: LW November 2020 SHEET: 1 / 1

CC-4231022-LA-DG-PL02

| Plant Schedule                                 |               |             |
|------------------------------------------------|---------------|-------------|
| SPECIES                                        | SIZE          | QTY         |
| Tristaniopsis laurina                          | 75lt          | 2           |
| Doryanthes excelsa                             | 200mm         | 6           |
| Viburnum odoratissimum 'VOQ1' Quick Fence      | 190mm         | 11          |
| Westringia fruticosa 'WES04' Grey Box          | 140mm         | 8           |
| Callistemon viminalis 'LJ23' Green John        | 140mm         | 9           |
| Lomandra longifolia 'Great White'              | 140mm         | 67          |
| Lomandra fluviatilis 'ABU7' Shara              | 140mm         | 124         |
| Dianella caerulea 'Little Jess'                | 140mm         | 32          |
| Carpobrotus glaucescens 'CAR10' Aussie Rambler | 140mm         | 11          |
| Stachys byzantine                              | 140mm         | 15          |
| Pennisetum clandestinum                        | Turf<br>rolls | As<br>req'd |
| TOTAL                                          |               | 285         |