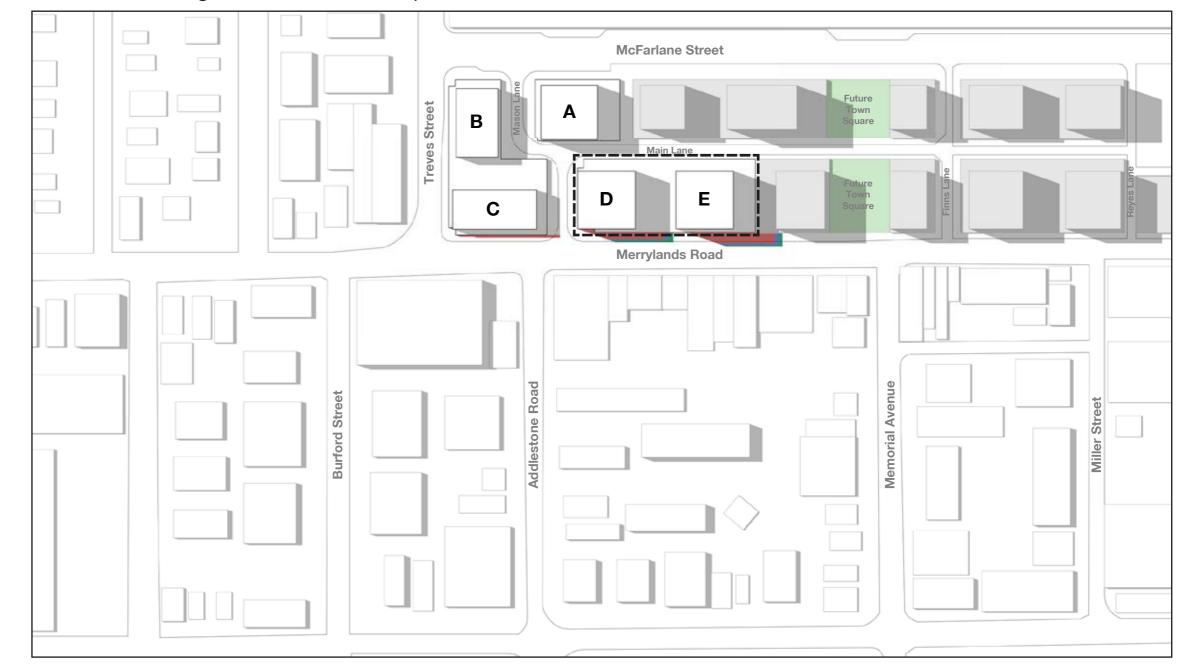

## Overshadow Diagram December 21 - 9am (Summer Solstice)

WOODS BAGOT

Shadows:

Future context

Current approved

Current LEP envelope

Subject buildings

Future town square

LEP envelope for town centre