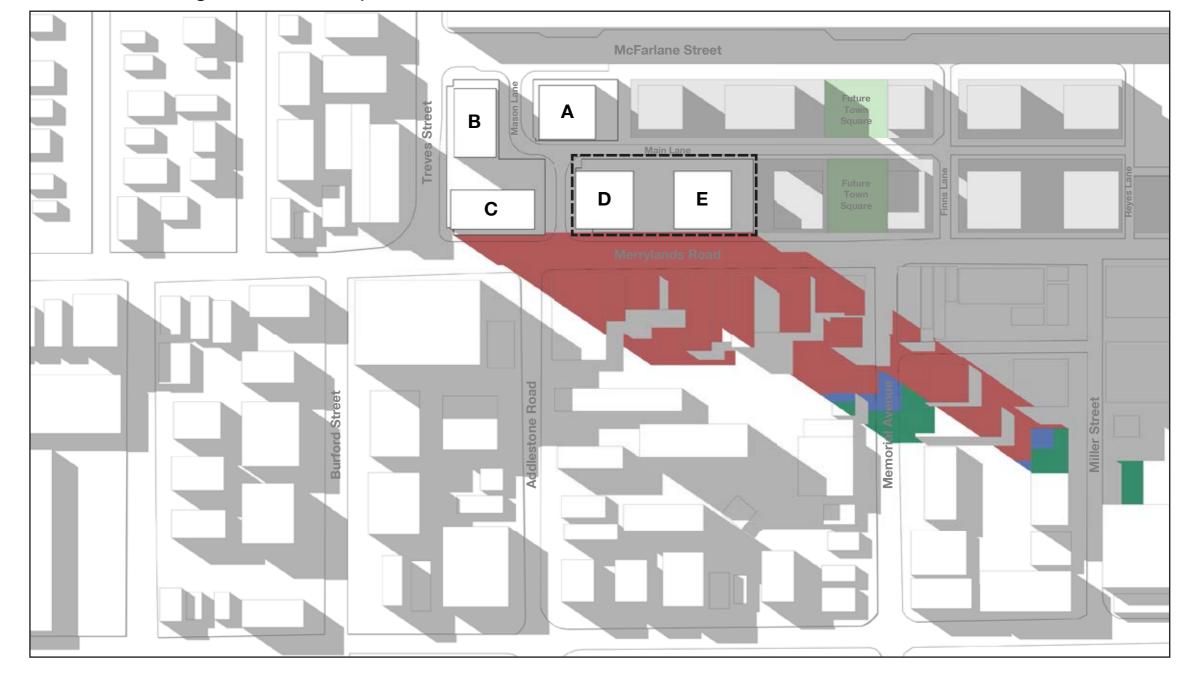

# 02.6 Street View

## Merrylands Road Current

## Merrylands Road Proposed

Context

LEP envelope towers A, B and C

Current LEP envelope towers D and E