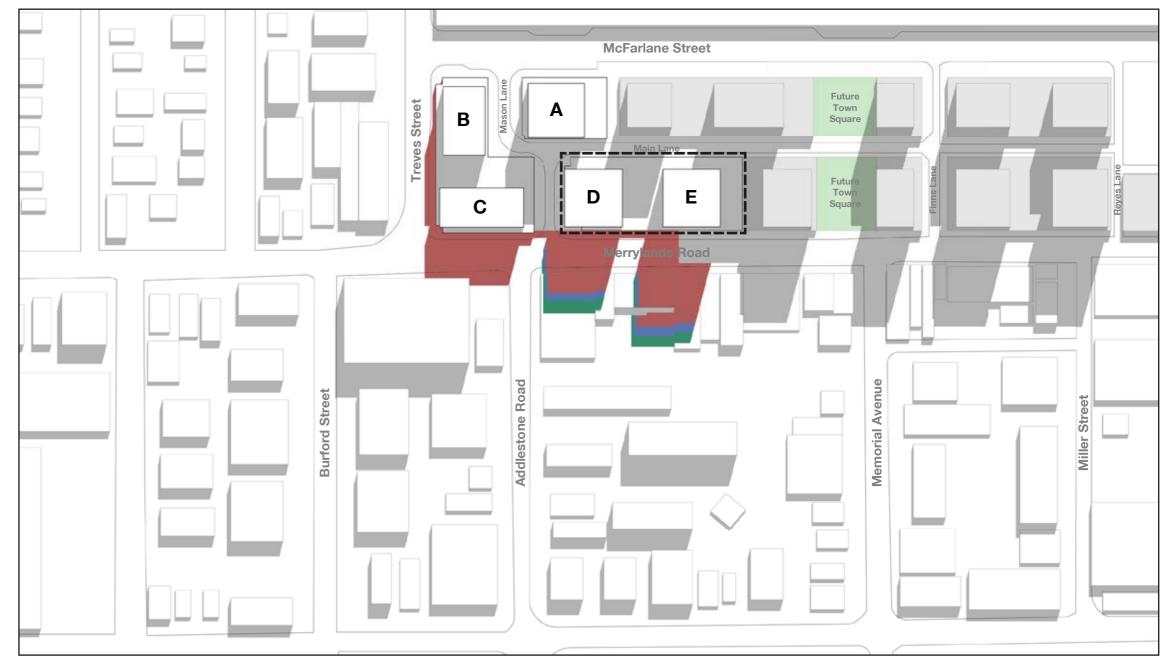

## Overshadow Diagram December 21 - 10am (Summer Solstice)

Subject buildings

Future town square

LEP envelope for town centre