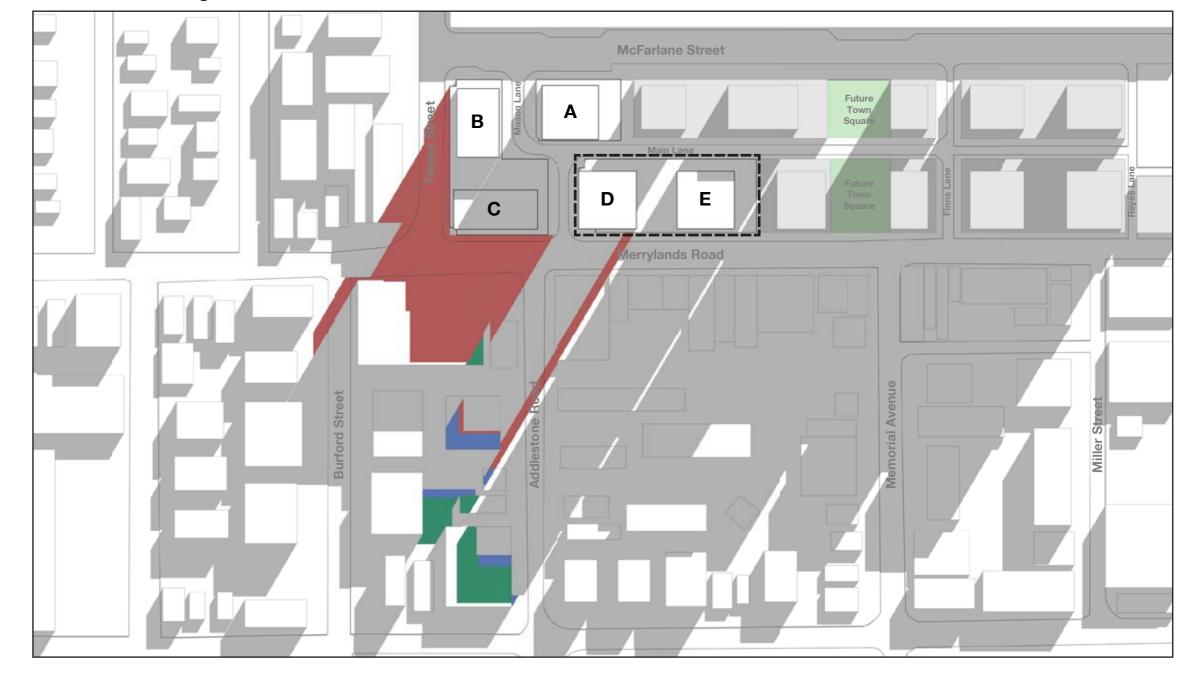

## Overshadow Diagram December 21 - 9am (Summer Solstice)

WOODS BAGOT

Shadows:

Future context

Current approved

Current LEP envelope

Subject buildings

Future town square

LEP envelope for town centre