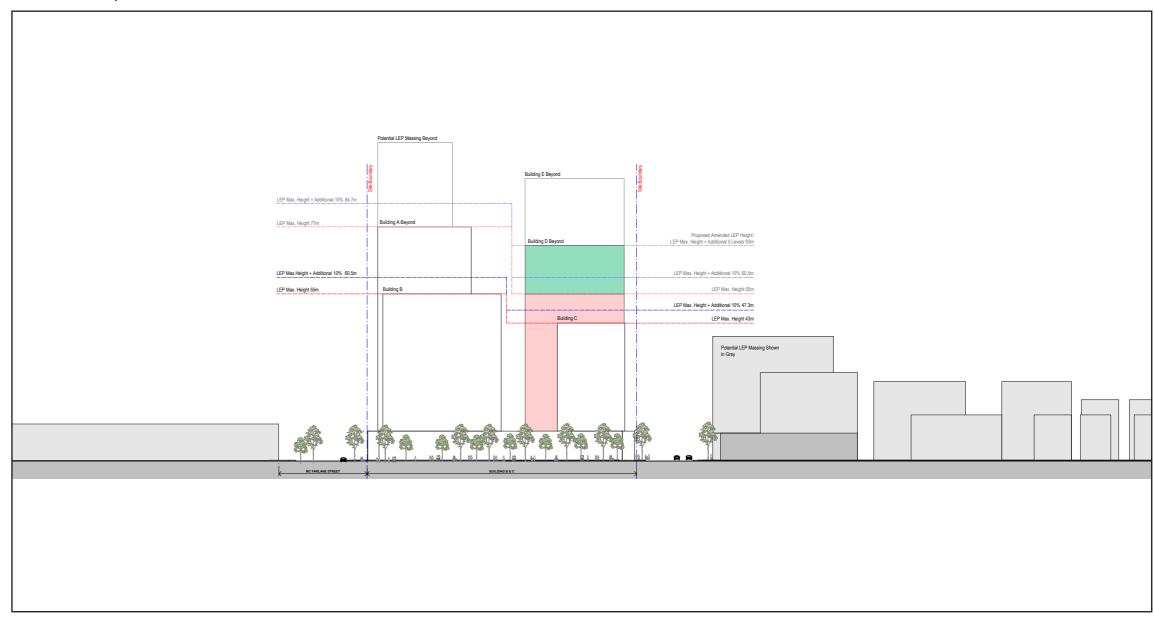

## Streetscape Elevation Treves Street

Context

LEP envelope towers A, B and C

Proposed additional 5 storeys