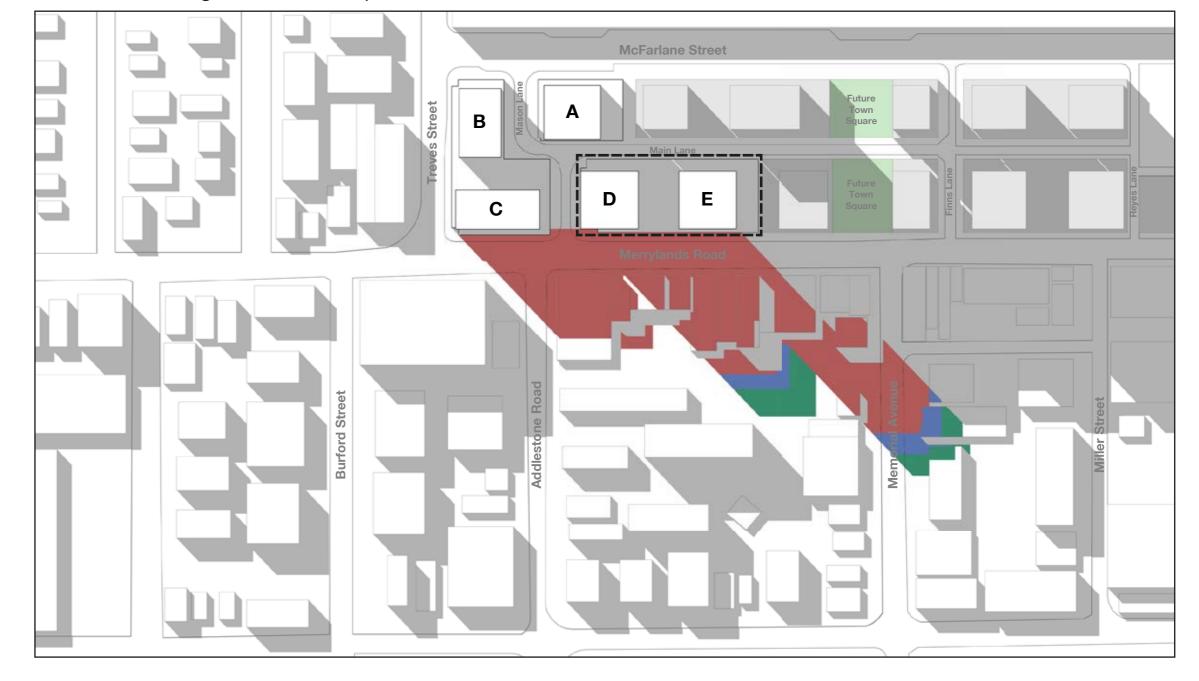

## Overshadow Diagram December 21 - 12pm (Summer Solstice)

Current LEP envelope

Subject buildings

Shadows:

Future context

Current approved

Future town square

LEP envelope for town centre