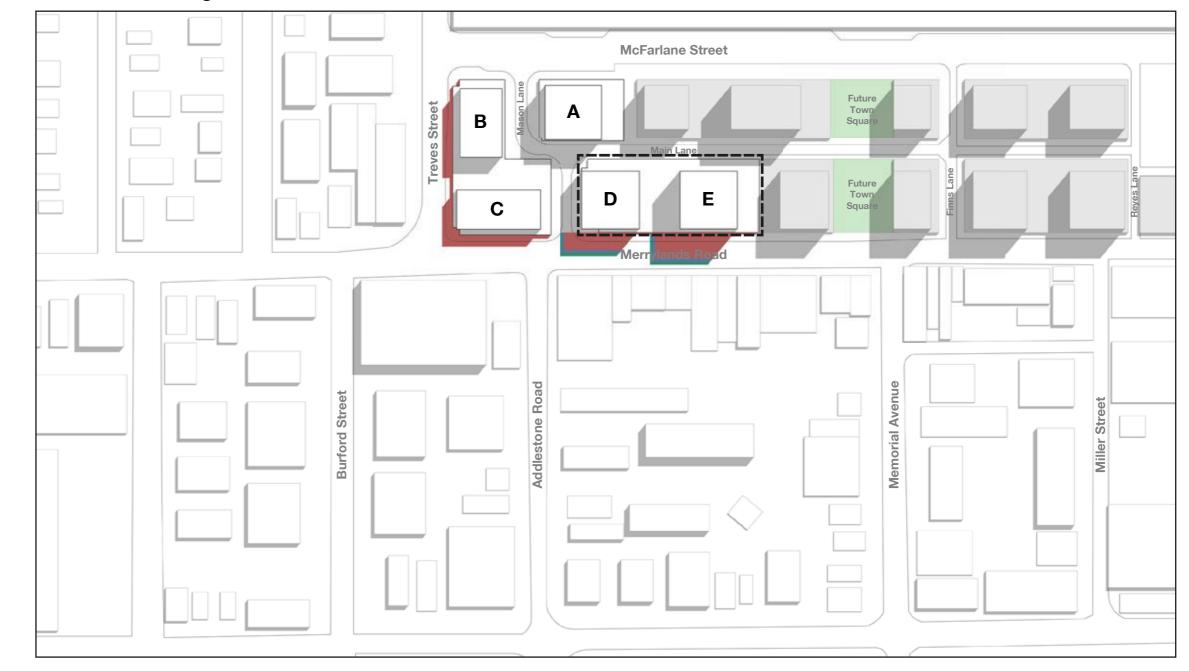

## Streetscape Elevation Treves Street

Context

LEP envelope towers A, B and C

Proposed additional 5 storeys