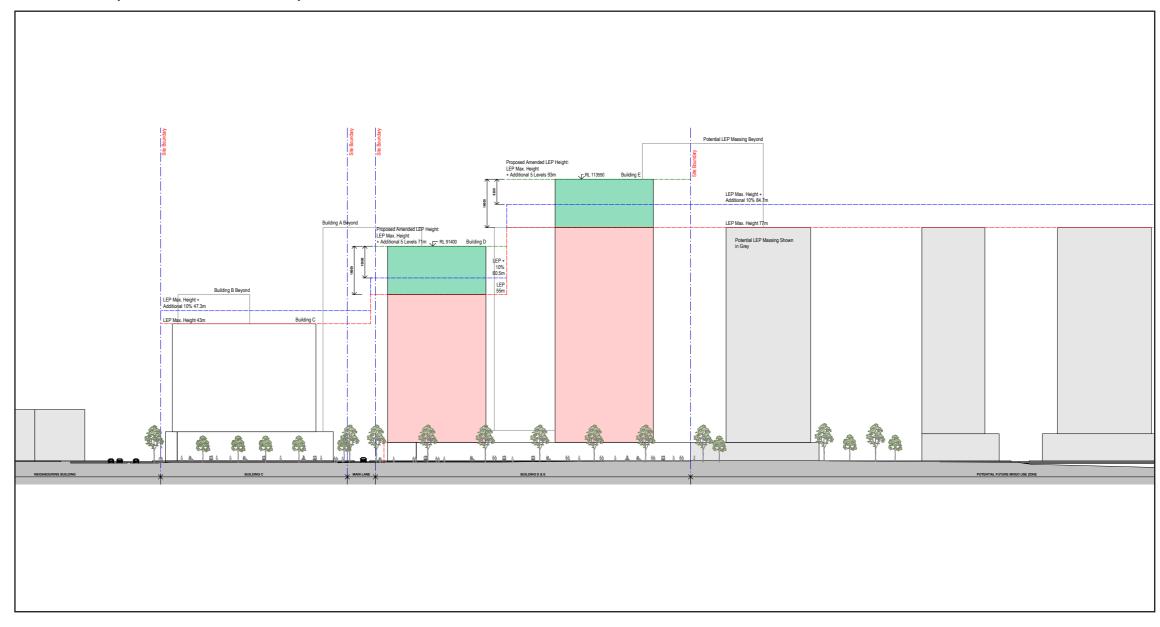

## Streetscape Elevation McFarlane Street

Context

LEP envelope towers A, B and C

Proposed additional 5 storeys