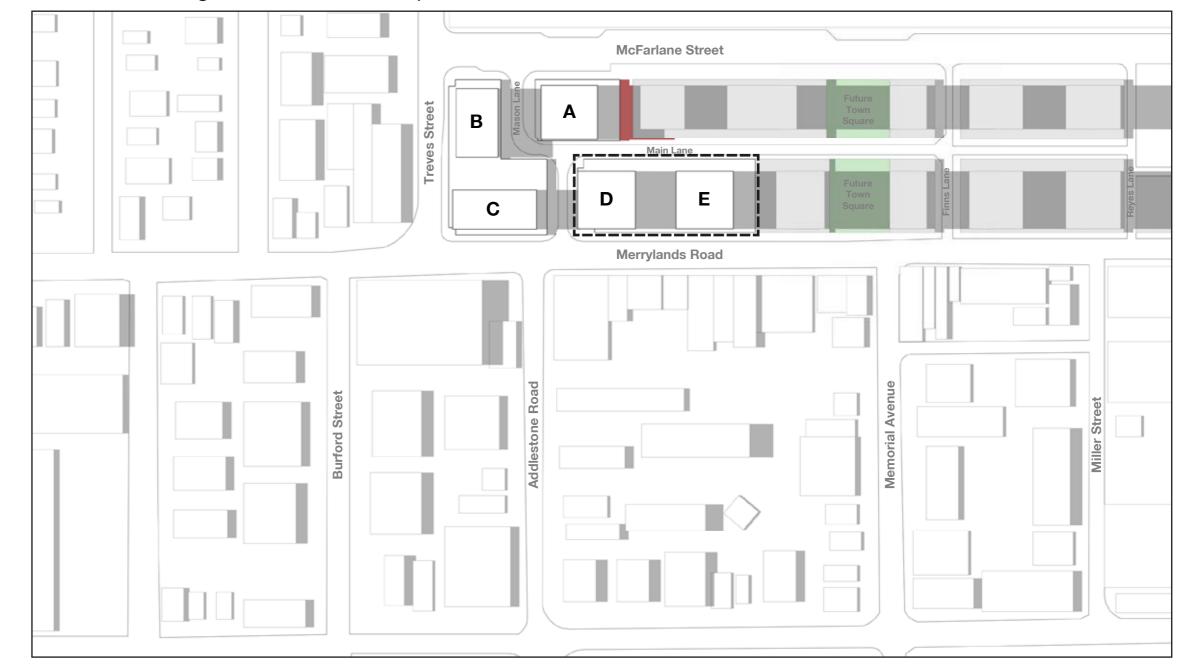

## Overshadow Diagram December 21 - 10am (Summer Solstice)

Subject buildings

Future town square

LEP envelope for town centre