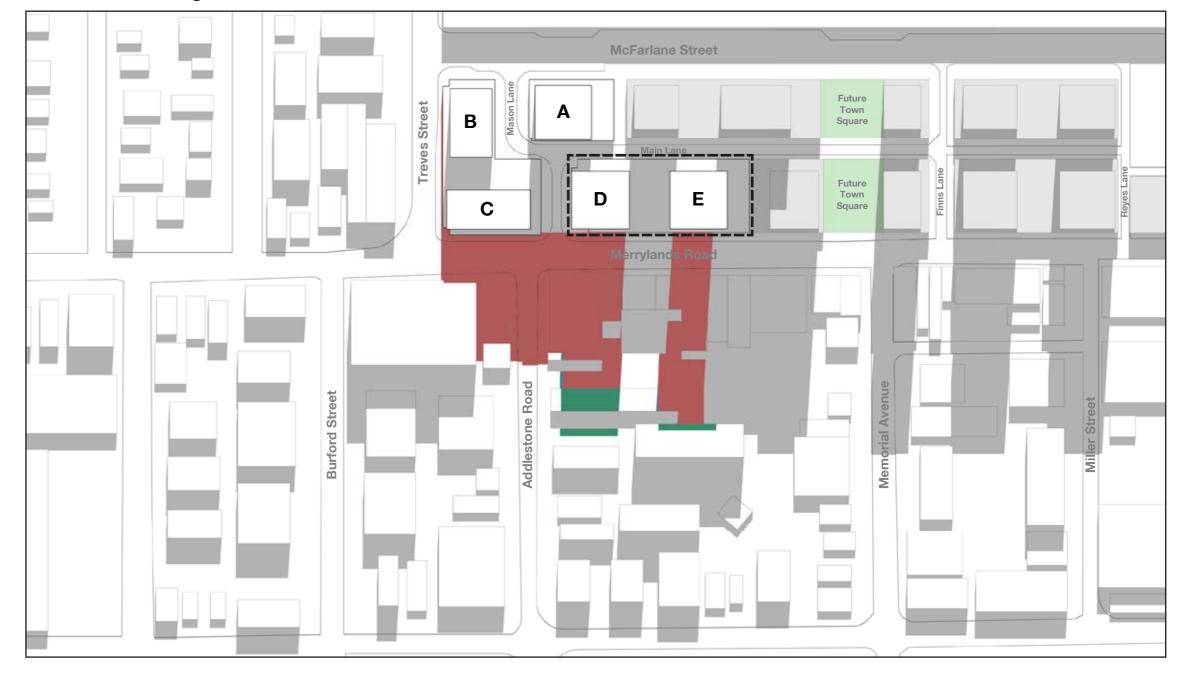

## Overshadow Diagram December 21 - 9am (Summer Solstice)

WOODS BAGOT

Shadows:

Future context

Current approved

Current LEP envelope

Subject buildings

Future town square