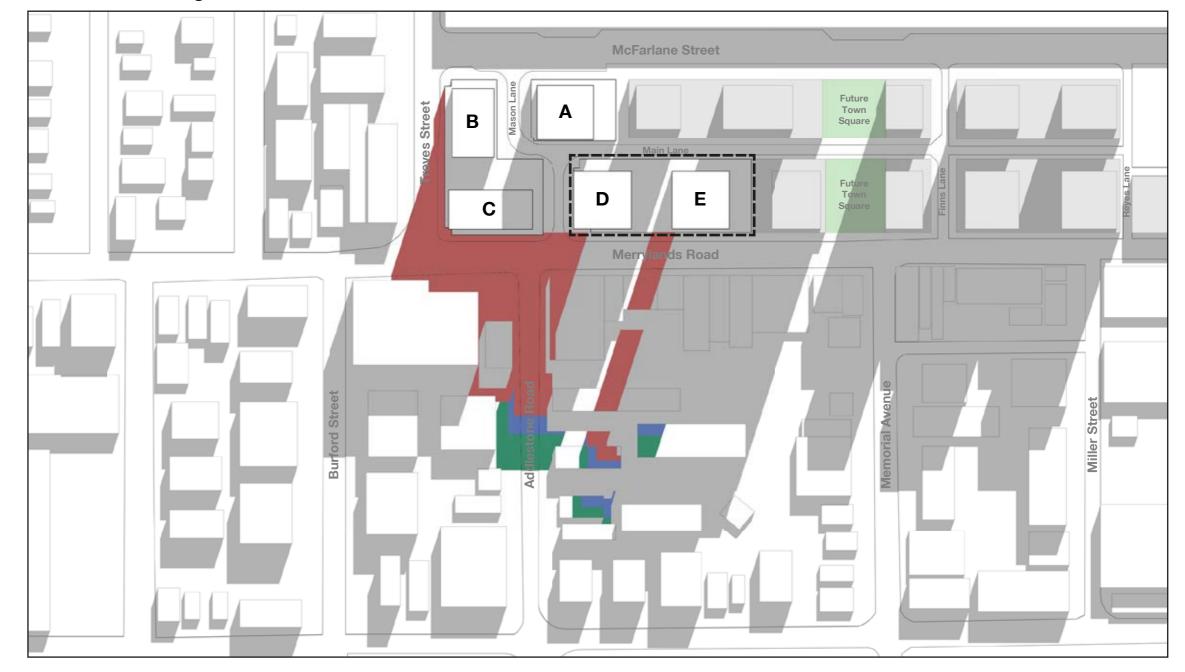

## Overshadow Diagram December 21 - 10am (Summer Solstice)

Subject buildings

Future town square

LEP envelope for town centre