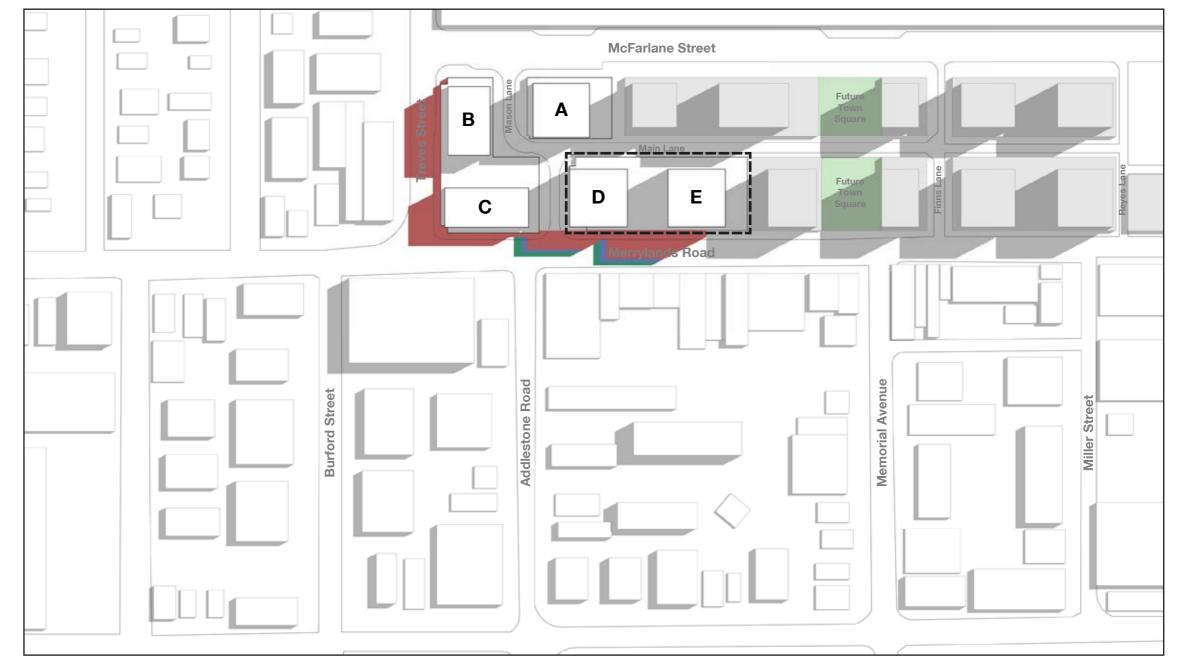

# 02.6 Street View

## Merrylands Road Current

## Merrylands Road Proposed

Context

LEP envelope towers A, B and C

Current LEP envelope towers D and E