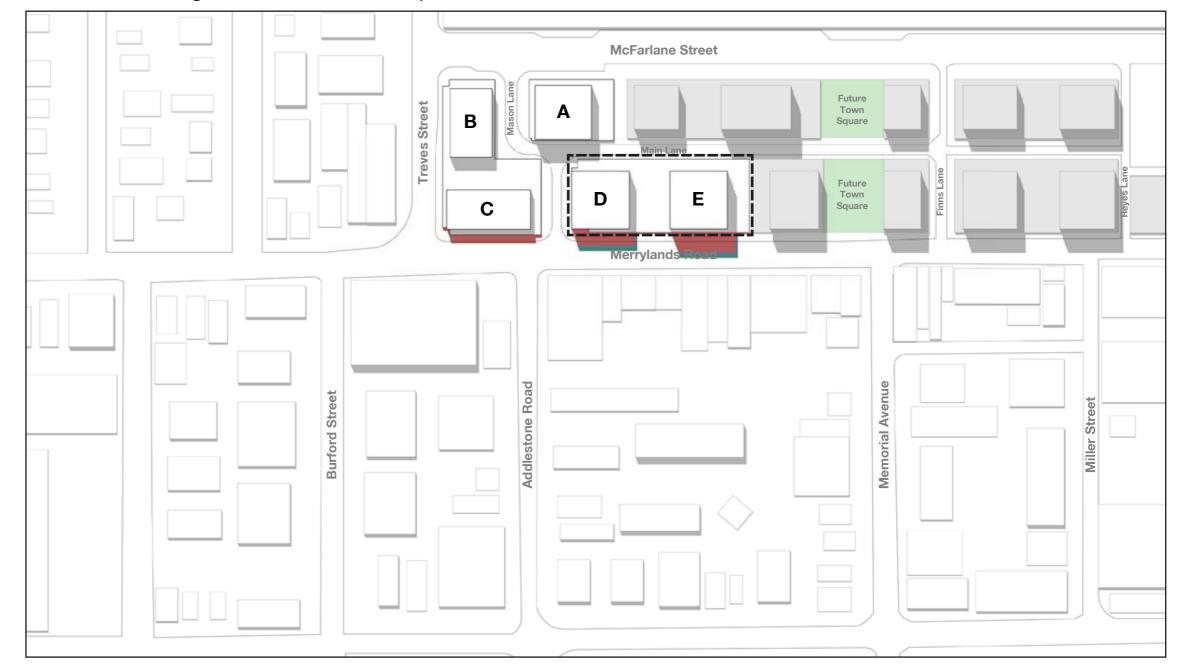

## Streetscape Elevation Merrylands Road

Context

LEP envelope towers A, B and C

Proposed additional 5 storeys