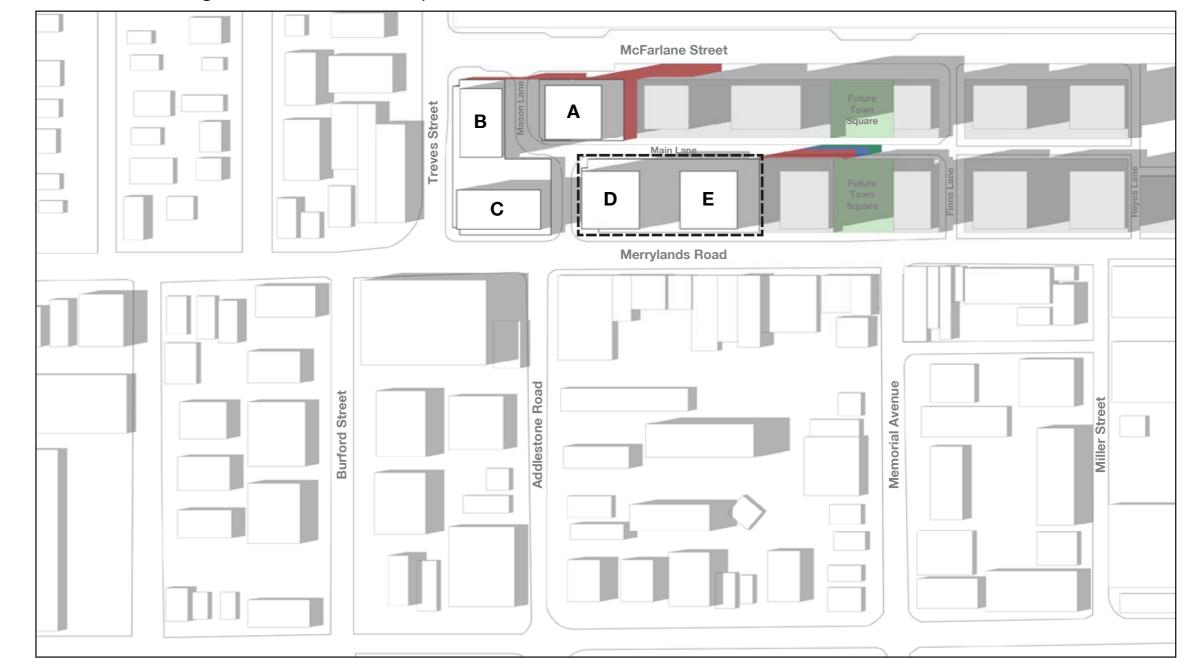

## Overshadow Diagram December 21 - 11am (Summer Solstice)

Subject buildings

Shadows:

Future context

Current approved

Current LEP envelope

Future town square

LEP envelope for town centre