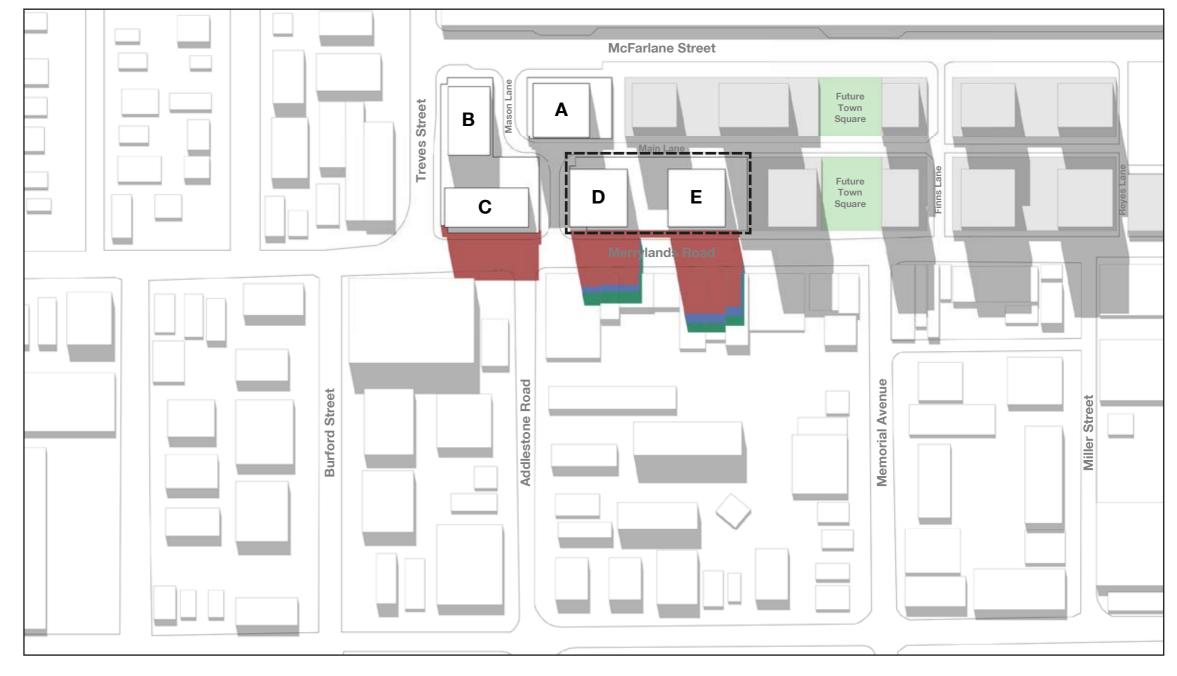

## Overshadow Diagram December 21 - 11am (Summer Solstice)

Subject buildings

Shadows:

Future context

Current approved

Current LEP envelope

Future town square

LEP envelope for town centre