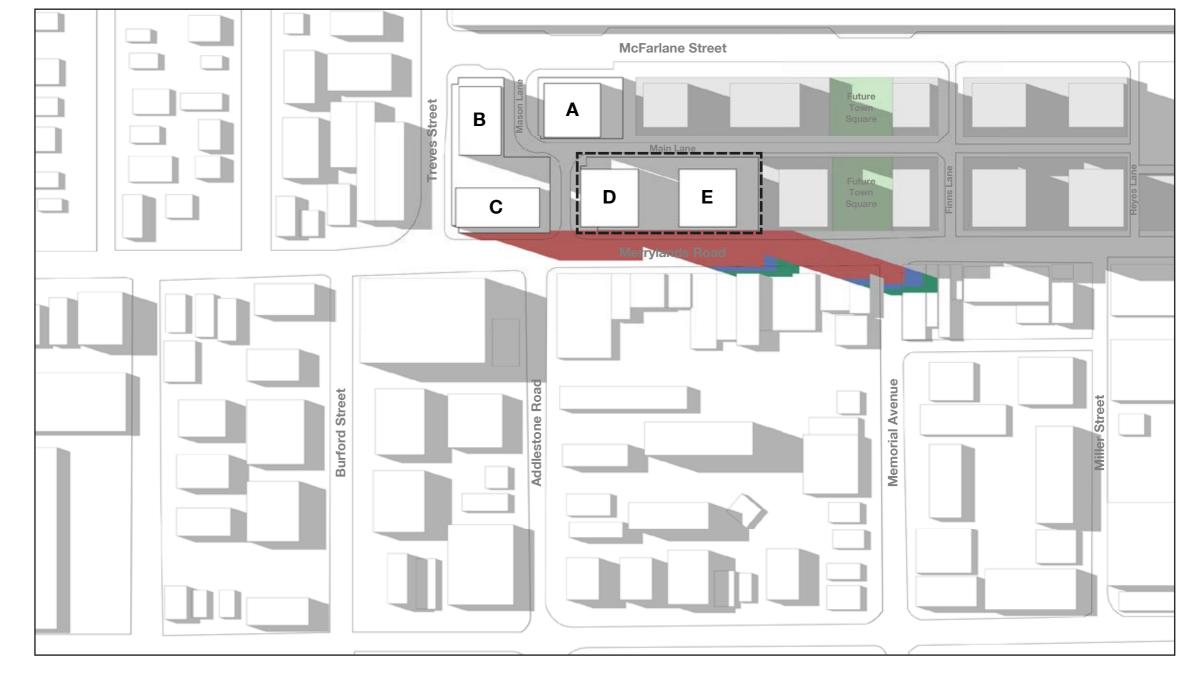

## Merrylands Road Current

## Merrylands Road Proposed

Context

LEP envelope towers A, B and C

Current LEP envelope towers D and E