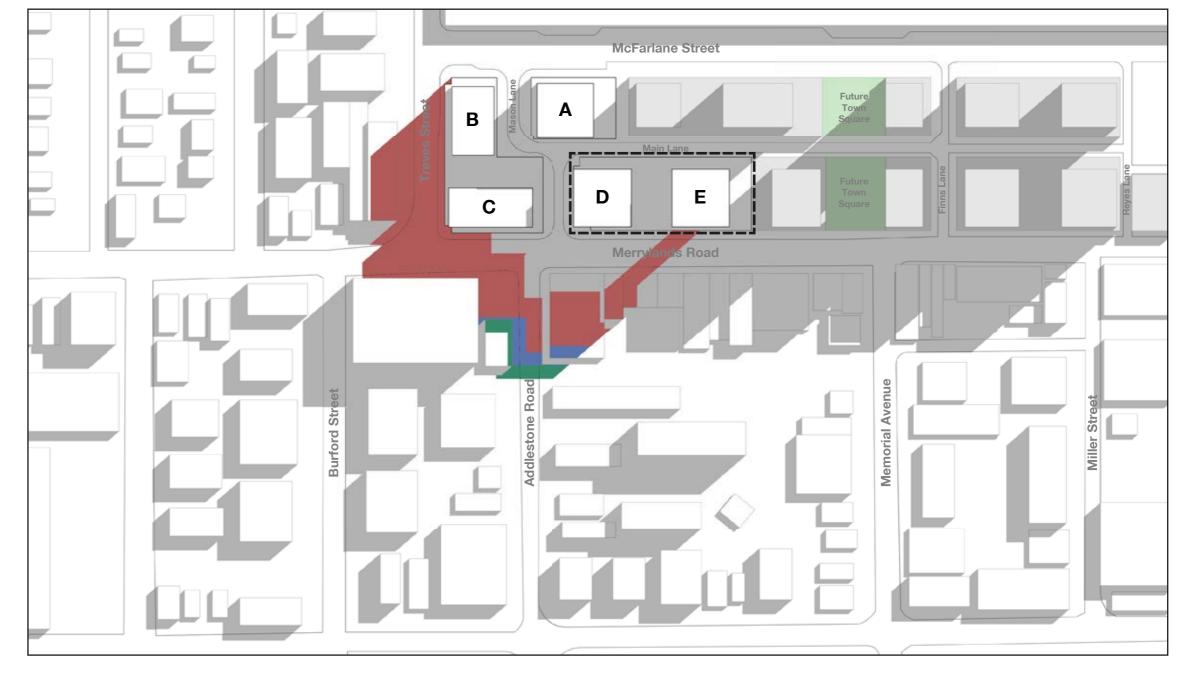

## Overshadow Diagram December 21 - 12pm (Summer Solstice)

Current LEP envelope

Subject buildings

Shadows:

Future context

Current approved

Future town square

LEP envelope for town centre