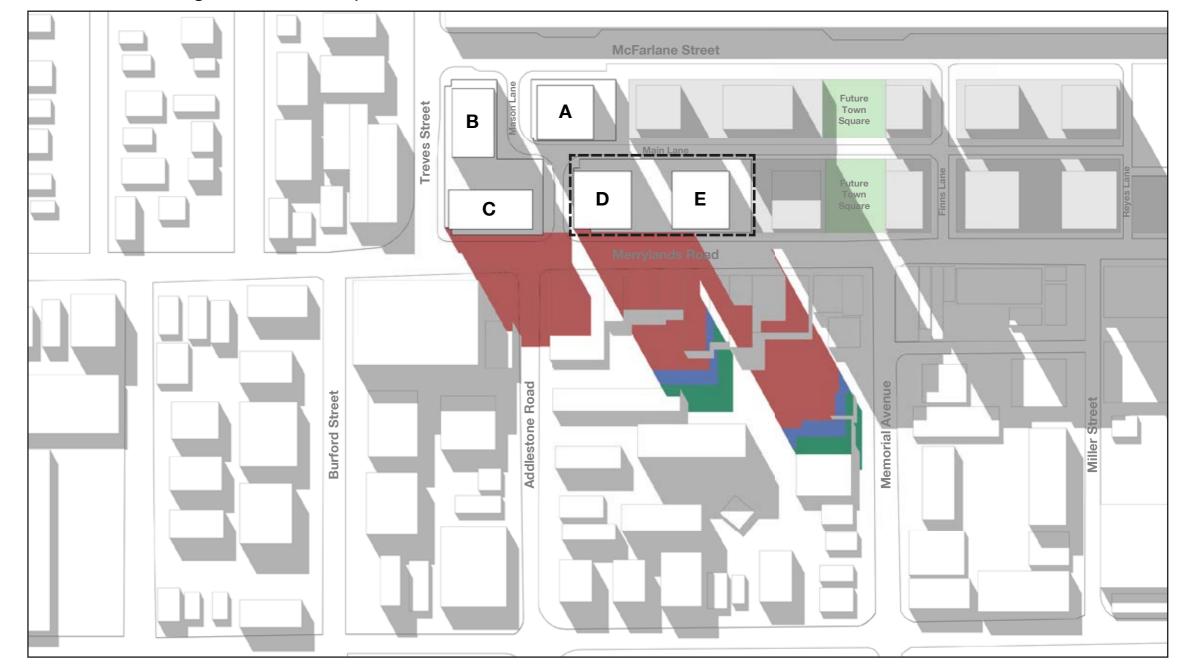

## Overshadow Diagram December 21 - 11am (Summer Solstice)

Subject buildings

Shadows:

Future context

Current approved

Current LEP envelope

Future town square

LEP envelope for town centre