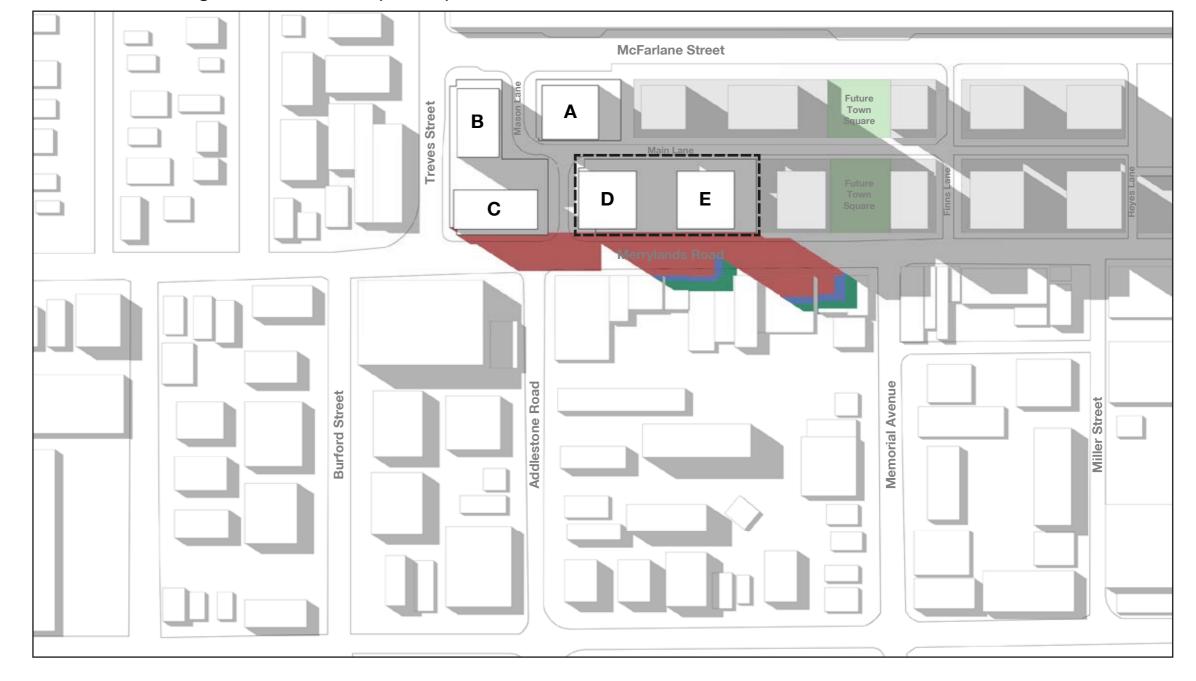

## Merrylands Road Current

## Merrylands Road Proposed

Context

LEP envelope towers A, B and C

Current LEP envelope towers D and E