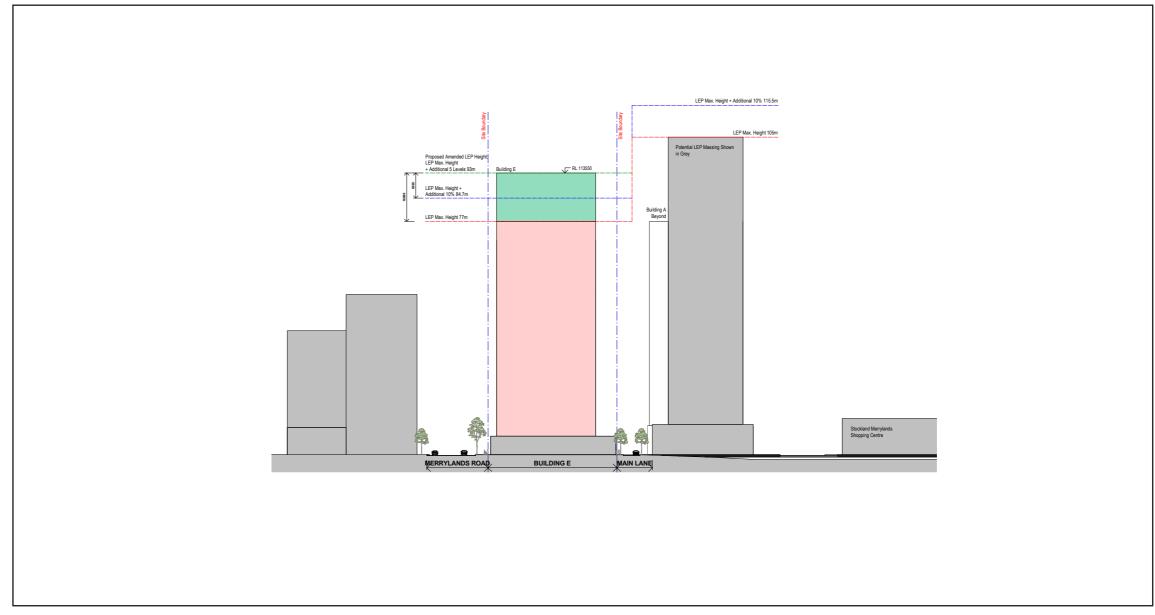

## Streetscape Elevation Merrylands Road

Context

LEP envelope towers A, B and C

Proposed additional 5 storeys