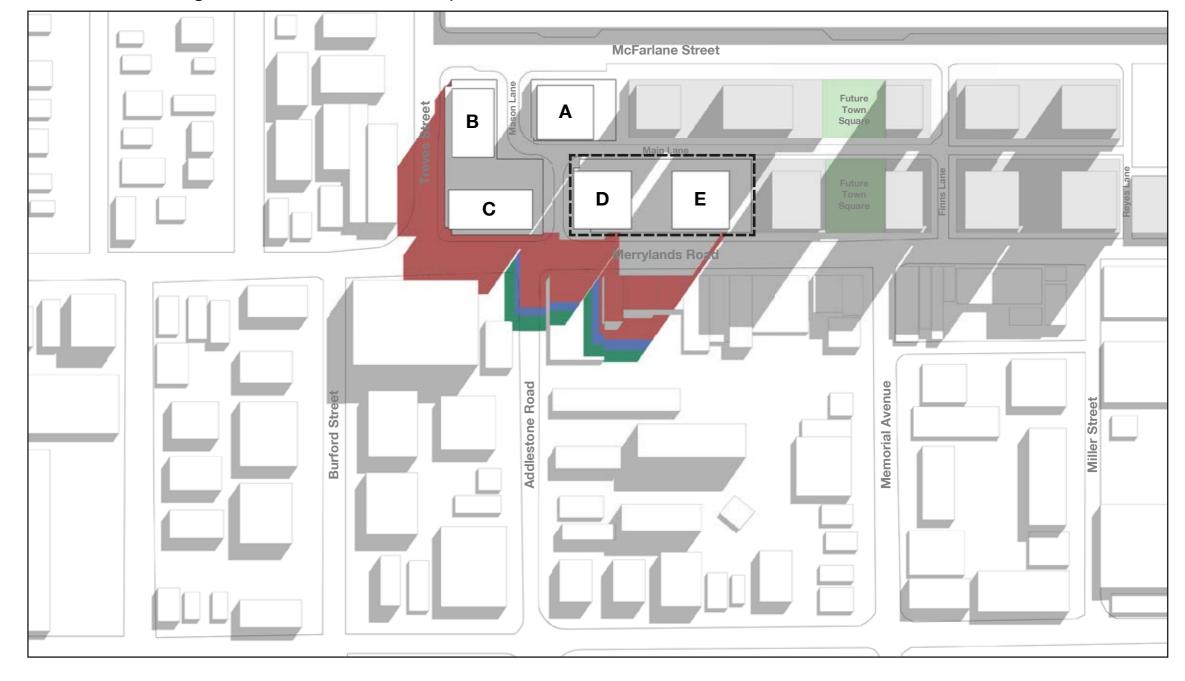

## Overshadow Diagram December 21 - 9am (Summer Solstice)

WOODS BAGOT

Shadows:

Future context

Current approved

Current LEP envelope

Subject buildings

Future town square

LEP envelope for town centre