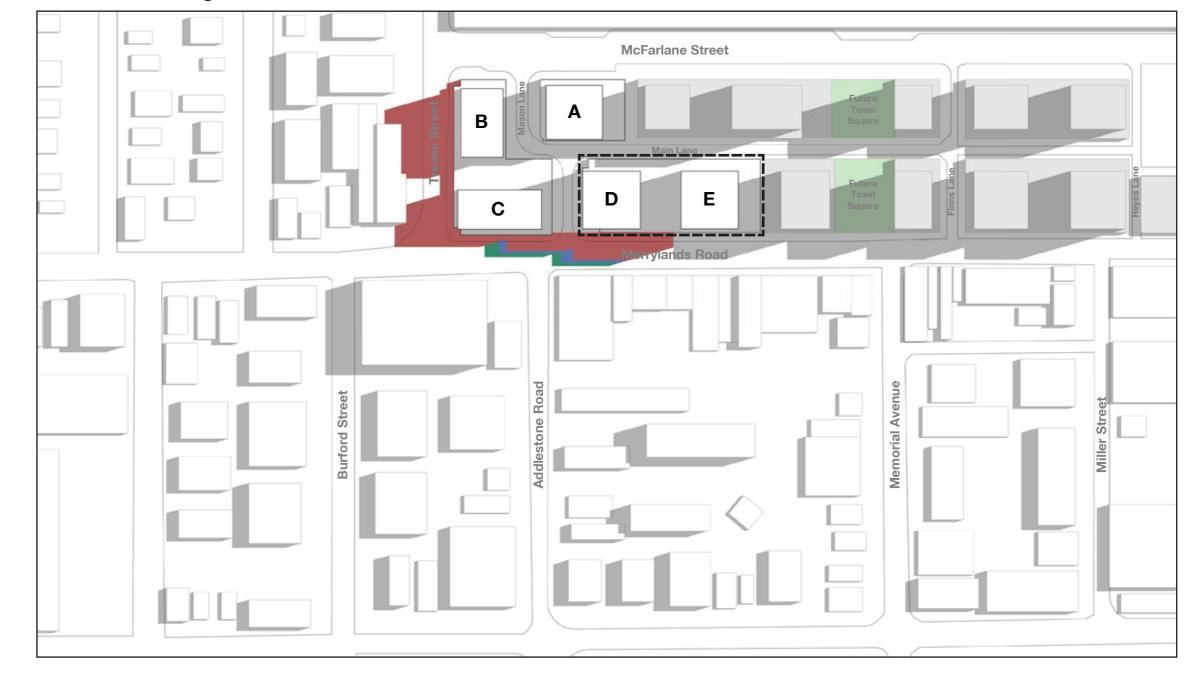

# 02.6 Street View

## Merrylands Road Current

## Merrylands Road Proposed

Context

LEP envelope towers A, B and C

Current LEP envelope towers D and E