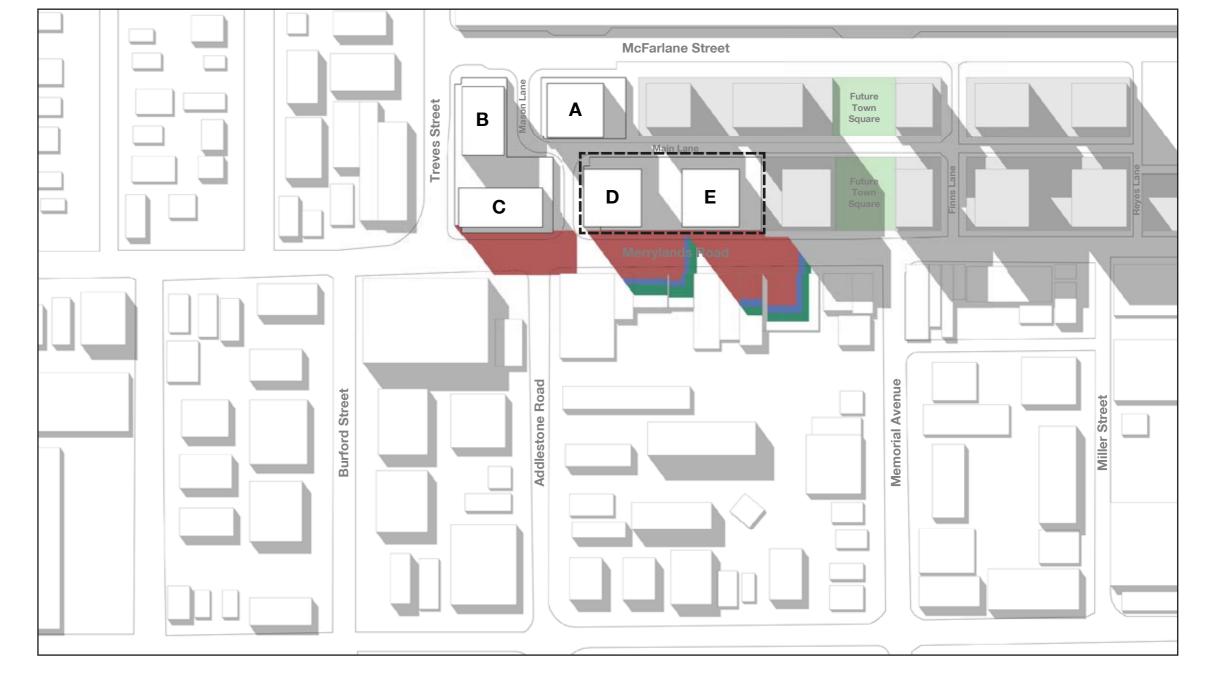

## Overshadow Diagram December 21 - 12pm (Summer Solstice)

Current LEP envelope

Subject buildings

Shadows:

Future context

Current approved

Future town square

LEP envelope for town centre