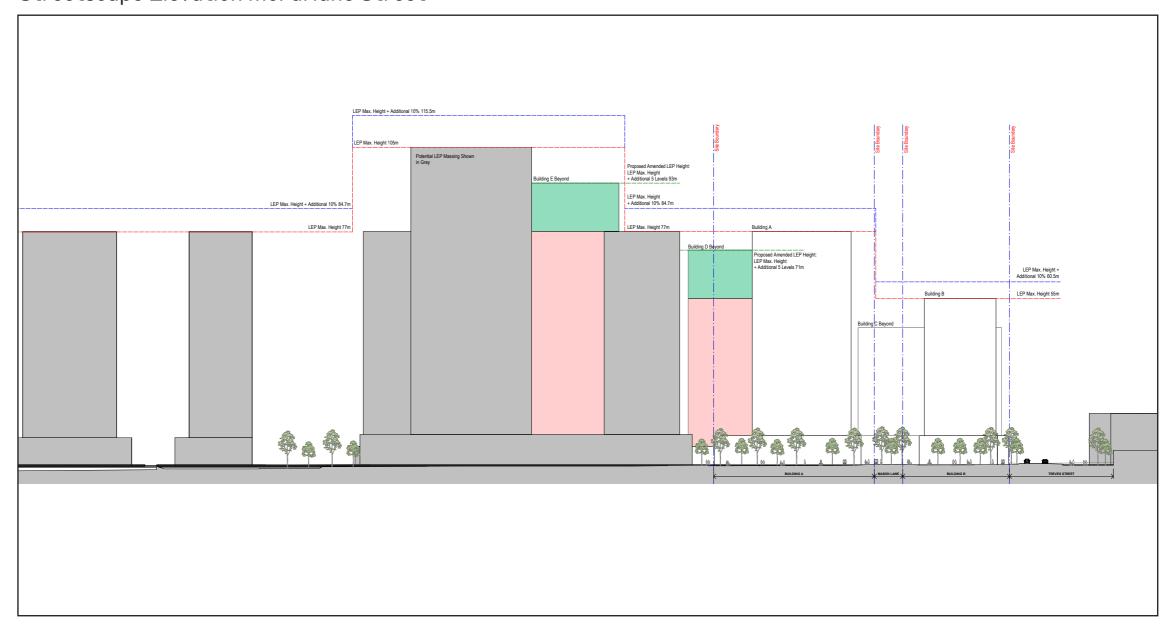

## Streetscape Elevation Merrylands Road

Context

LEP envelope towers A, B and C

Proposed additional 5 storeys