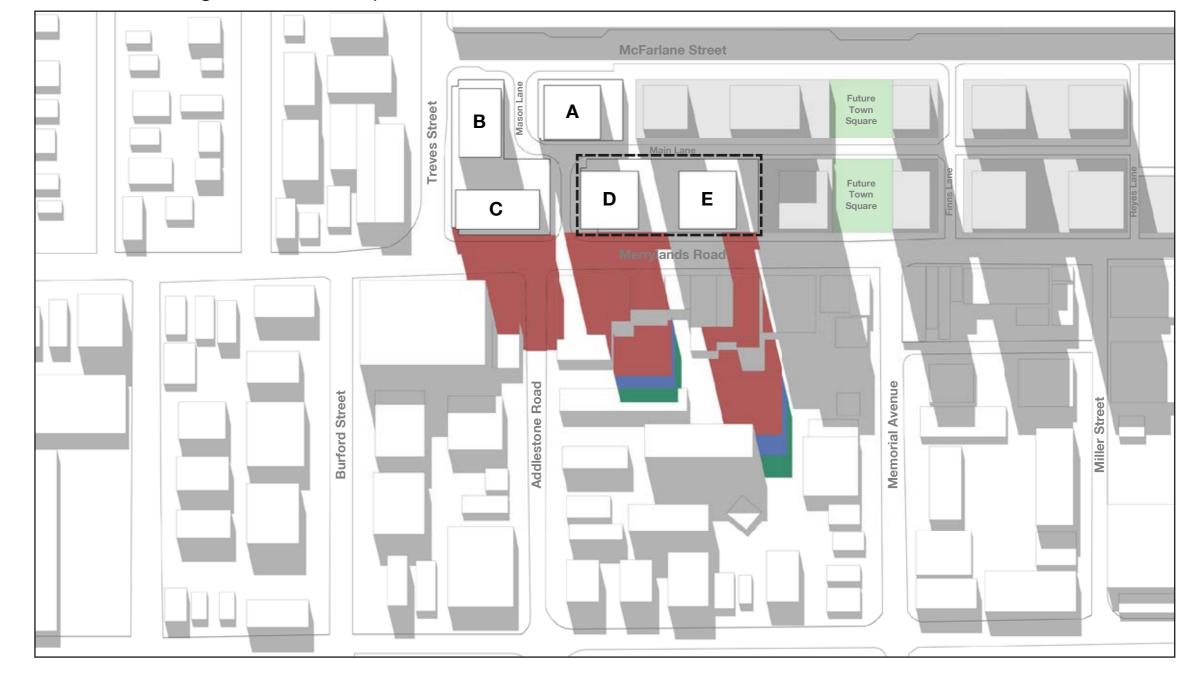

## Overshadow Diagram December 21 - 10am (Summer Solstice)

Subject buildings

Future town square

LEP envelope for town centre