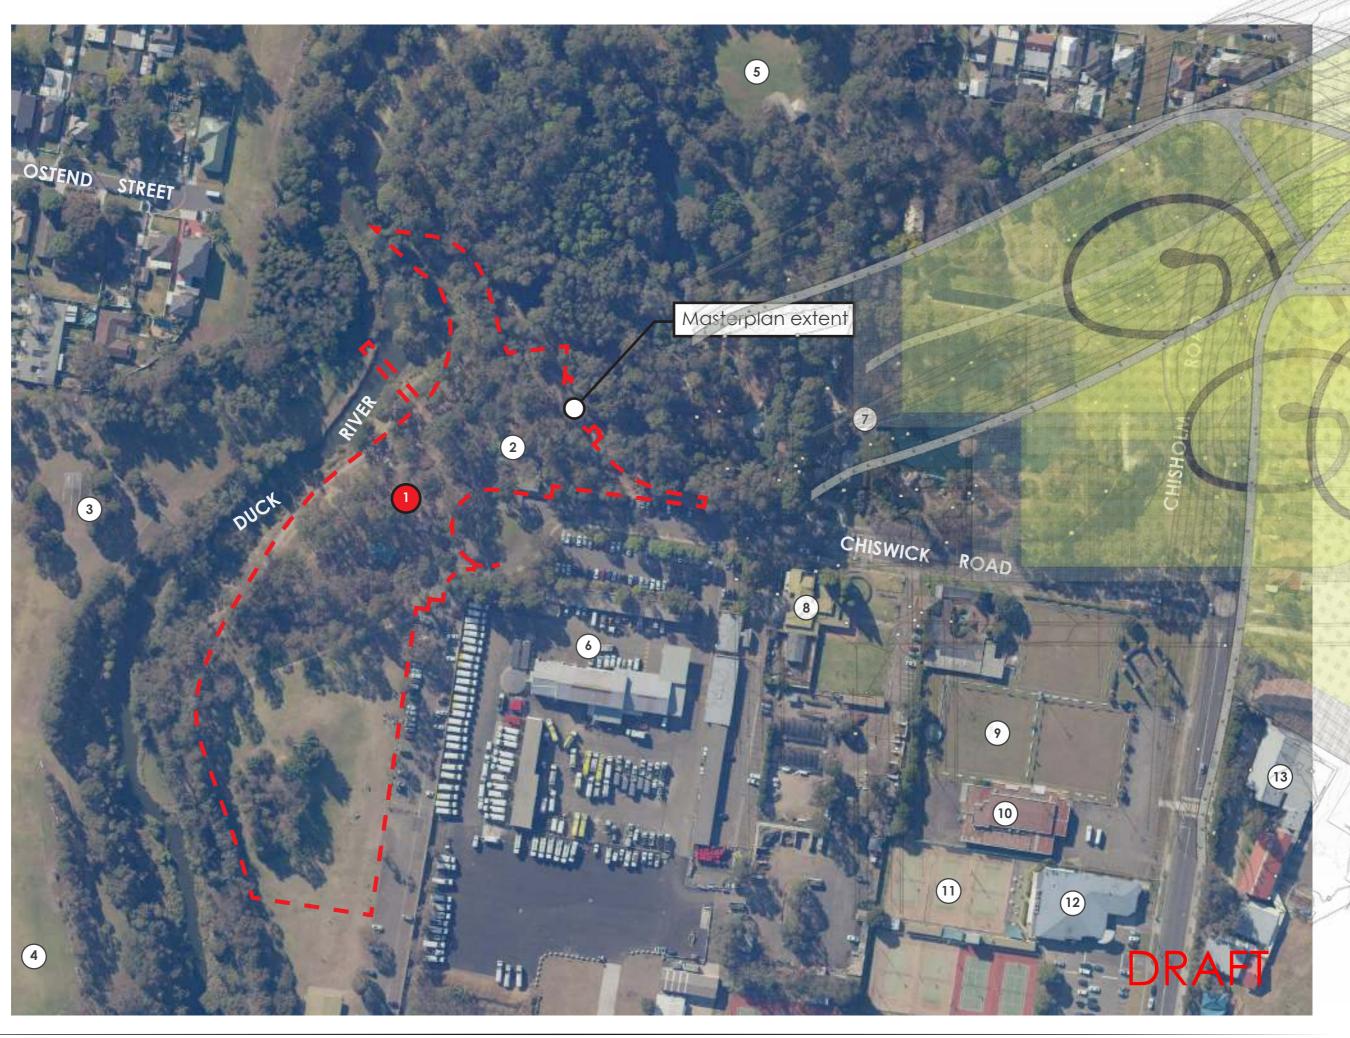

## DUCK RIVER REGIONAL PLAYGROUND - STAGE 1

**MASTERPLAN** 

DUCK RIVER REGIONAL PLAYGROUND - STAGE 1

**CONCEPT PLAN** 