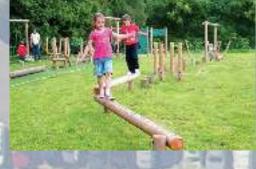

## **NATURE PLAY**

(F) Recycled Timber Balance Beams (Balance)

**FLYING FOX** (K) Double Flying Fox (Exploration)

**SPINNERS AND SPRINGERS** 

O Spinner Bowl (Spinner)