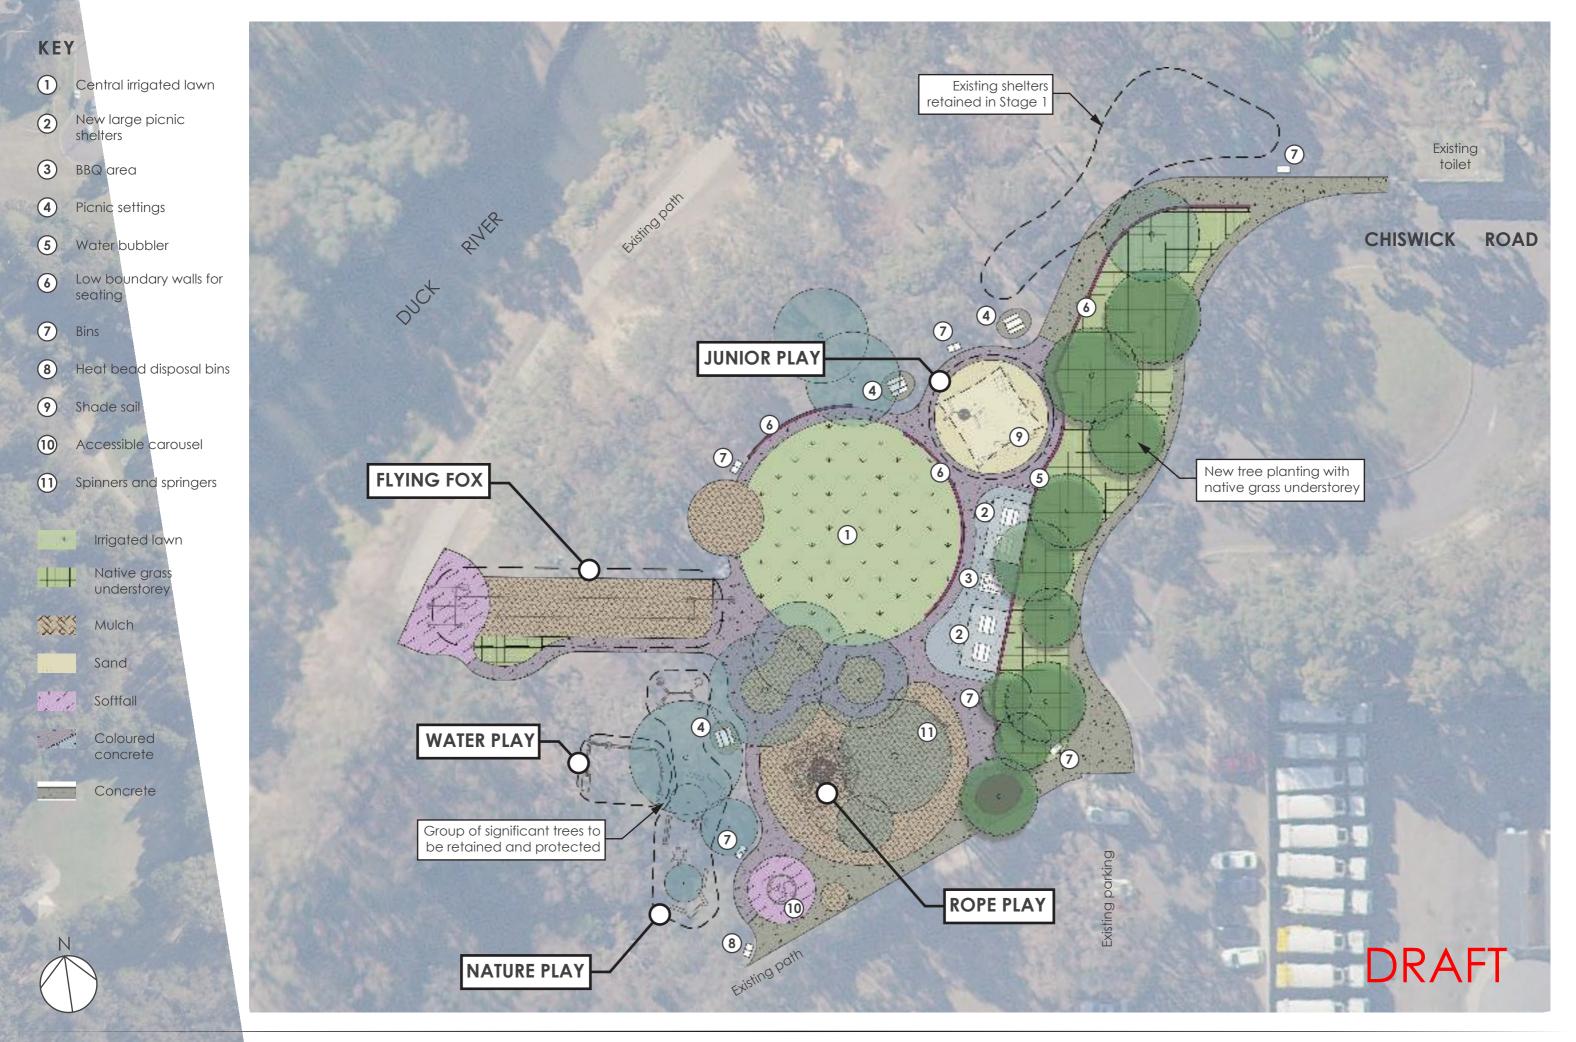

## DUCK RIVER REGIONAL PLAYGROUND - STAGE 1

**MASTERPLAN** 

DUCK RIVER REGIONAL PLAYGROUND - STAGE 1

**CONCEPT PLAN** 

## JUNIOR PLAY

## A Nest Swing (Swings)

## **NATURE PLAY**

(F) Recycled Timber Balance Beams (Balance)

**FLYING FOX** (K) Double Flying Fox (Exploration)

**SPINNERS AND SPRINGERS** 

O Spinner Bowl (Spinner)

# (L) Multi Channel Water Play (Inclusive) (M) Large Net with Slide (Exploration)

WATER PLAY

G Recycled Timber Meeting Tables (Inclusive)

Q Nature Themed Sringers (Springer)

**ROPE PLAY** 

## (H) Double Swings (Swings)

**ALL-ACCESS CAROUSEL** 

(N) Wheelchair Carousel (Inclusive)

### () Sensory Maze (Inclusive)

D Excavators (Sensory)

## DUCK RIVER REGIONAL PLAYGROUND - STAGE 1

P Seesaw (Springer)

**HAVE YOUR SAY** 

B Talking Tubes (Sensory)

C Themed Structures (Inclusive)

# DRAFT

(E) Interactive panels (Inclusive)