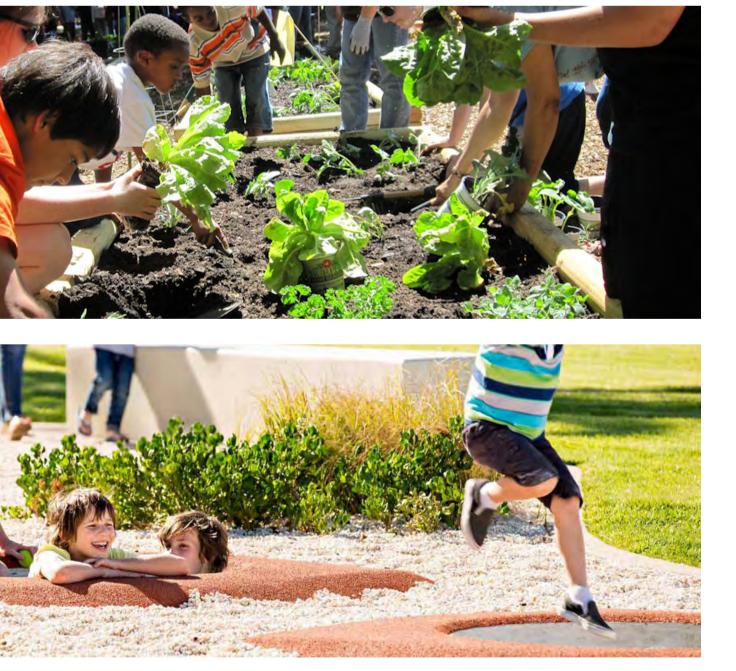

#### **PRECEDENT IMAGERY - PUBLIC PARK**

CLIENT

BILLBERGIA **GROUP Pty Ltd**  ARCHITECTS

COX

PROJECT

2-36 CHURCH STREET LIDCOMBE - CONTEXT SCHEME CONCEPT DESIGN LANDSCAPE DESIGN

FITNESS STATION

ISSUE

DRAWING NAME LANDSCAPE SECTION -**PUBLIC PARK** 

DATE: 13.08.2019 JOB NUMBER: S18-019 DRAWN BY: SL **CHECKED BY:** KS

COMMUNITY GARDENS AND ALTERNATIVE PLAY EQUIPMENT

NORTH

DRAWING NUMBER 0C - L - 107