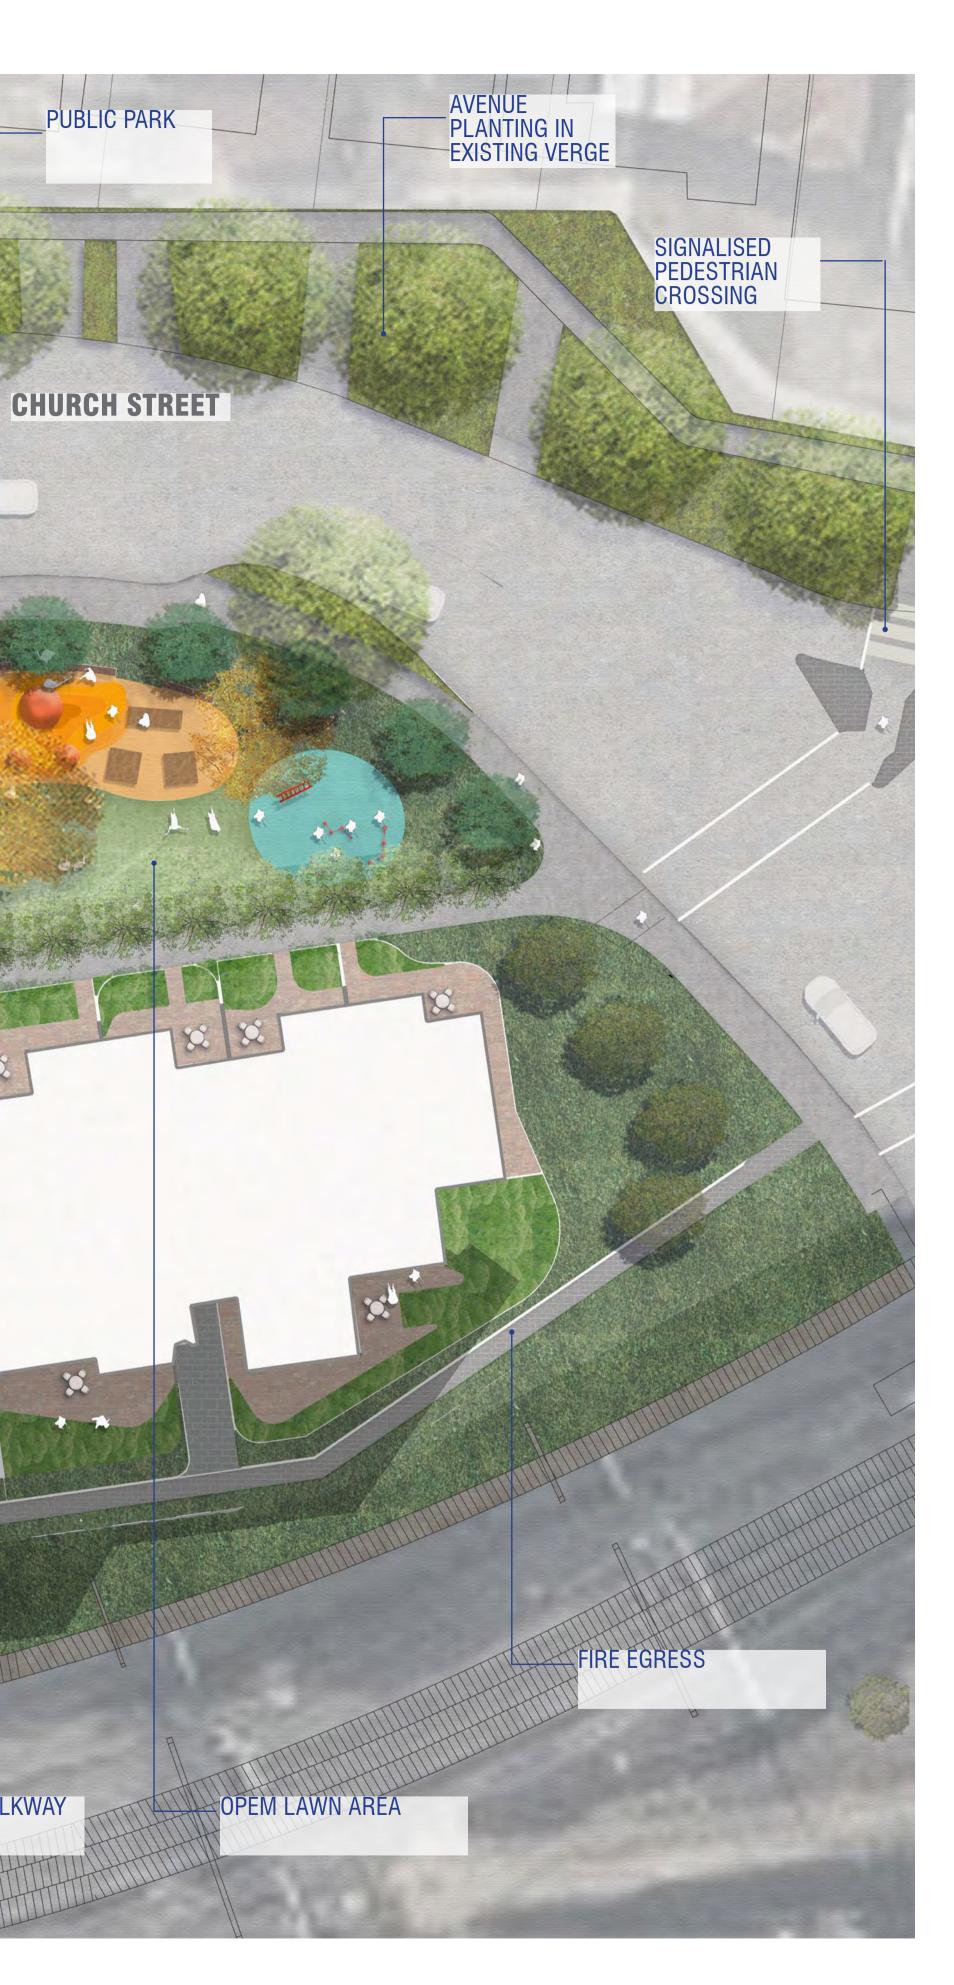

DRAWING NUMBER 0C - L - 105

REVISION

CLIENT BILLBERGIA **GROUP Pty Ltd** 

ARCHITECTS COX

PROJECT **2-36 CHURCH STREET LIDCOMBE - CONTEXT SCHEME** CONCEPT DESIGN LANDSCAPE DESIGN

ISSUE

DRAWING NAME LANDSCAPE PLAN -**PUBLIC PARK** 

DATE: 13.08.2019 JOB NUMBER: S18-019 DRAWN BY: SL CHECKED BY: KS

NORTH SCALE 1:100 @ A1

DRAWING NUMBER

REVISION

OC - L - 106