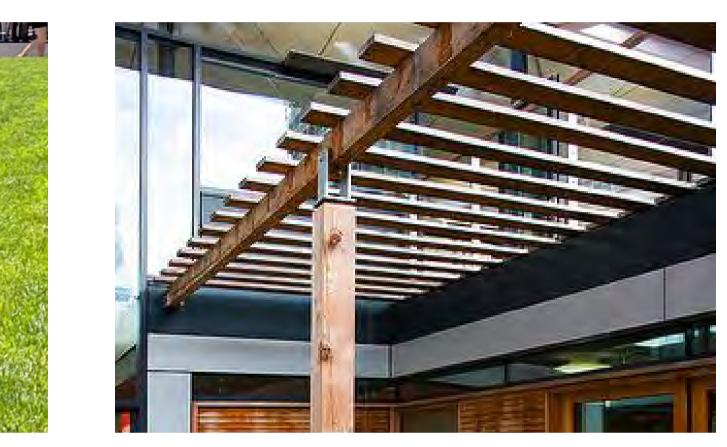

#### Structures

- Timber and Painted Steel Pergolas

Timber seating

CLIENT BILLBERGIA **GROUP** Pty Ltd

ARCHITECTS

COX

PROJECT

#### LANDSCAPE DESIGN

Granite cobble setts

Insitu concrete paving

Softfall

Built-in BBQ

Play equipment

ISSUE

DRAWING NAME **INDICATIVE MATERIALS PALETTE -PUBLIC DOMAIN** 

DATE: 13.08.2019 JOB NUMBER: S18-019 DRAWN BY: SL CHECKED BY: KS

Decomposed granite paving

Pergola structure

Fitness equipment