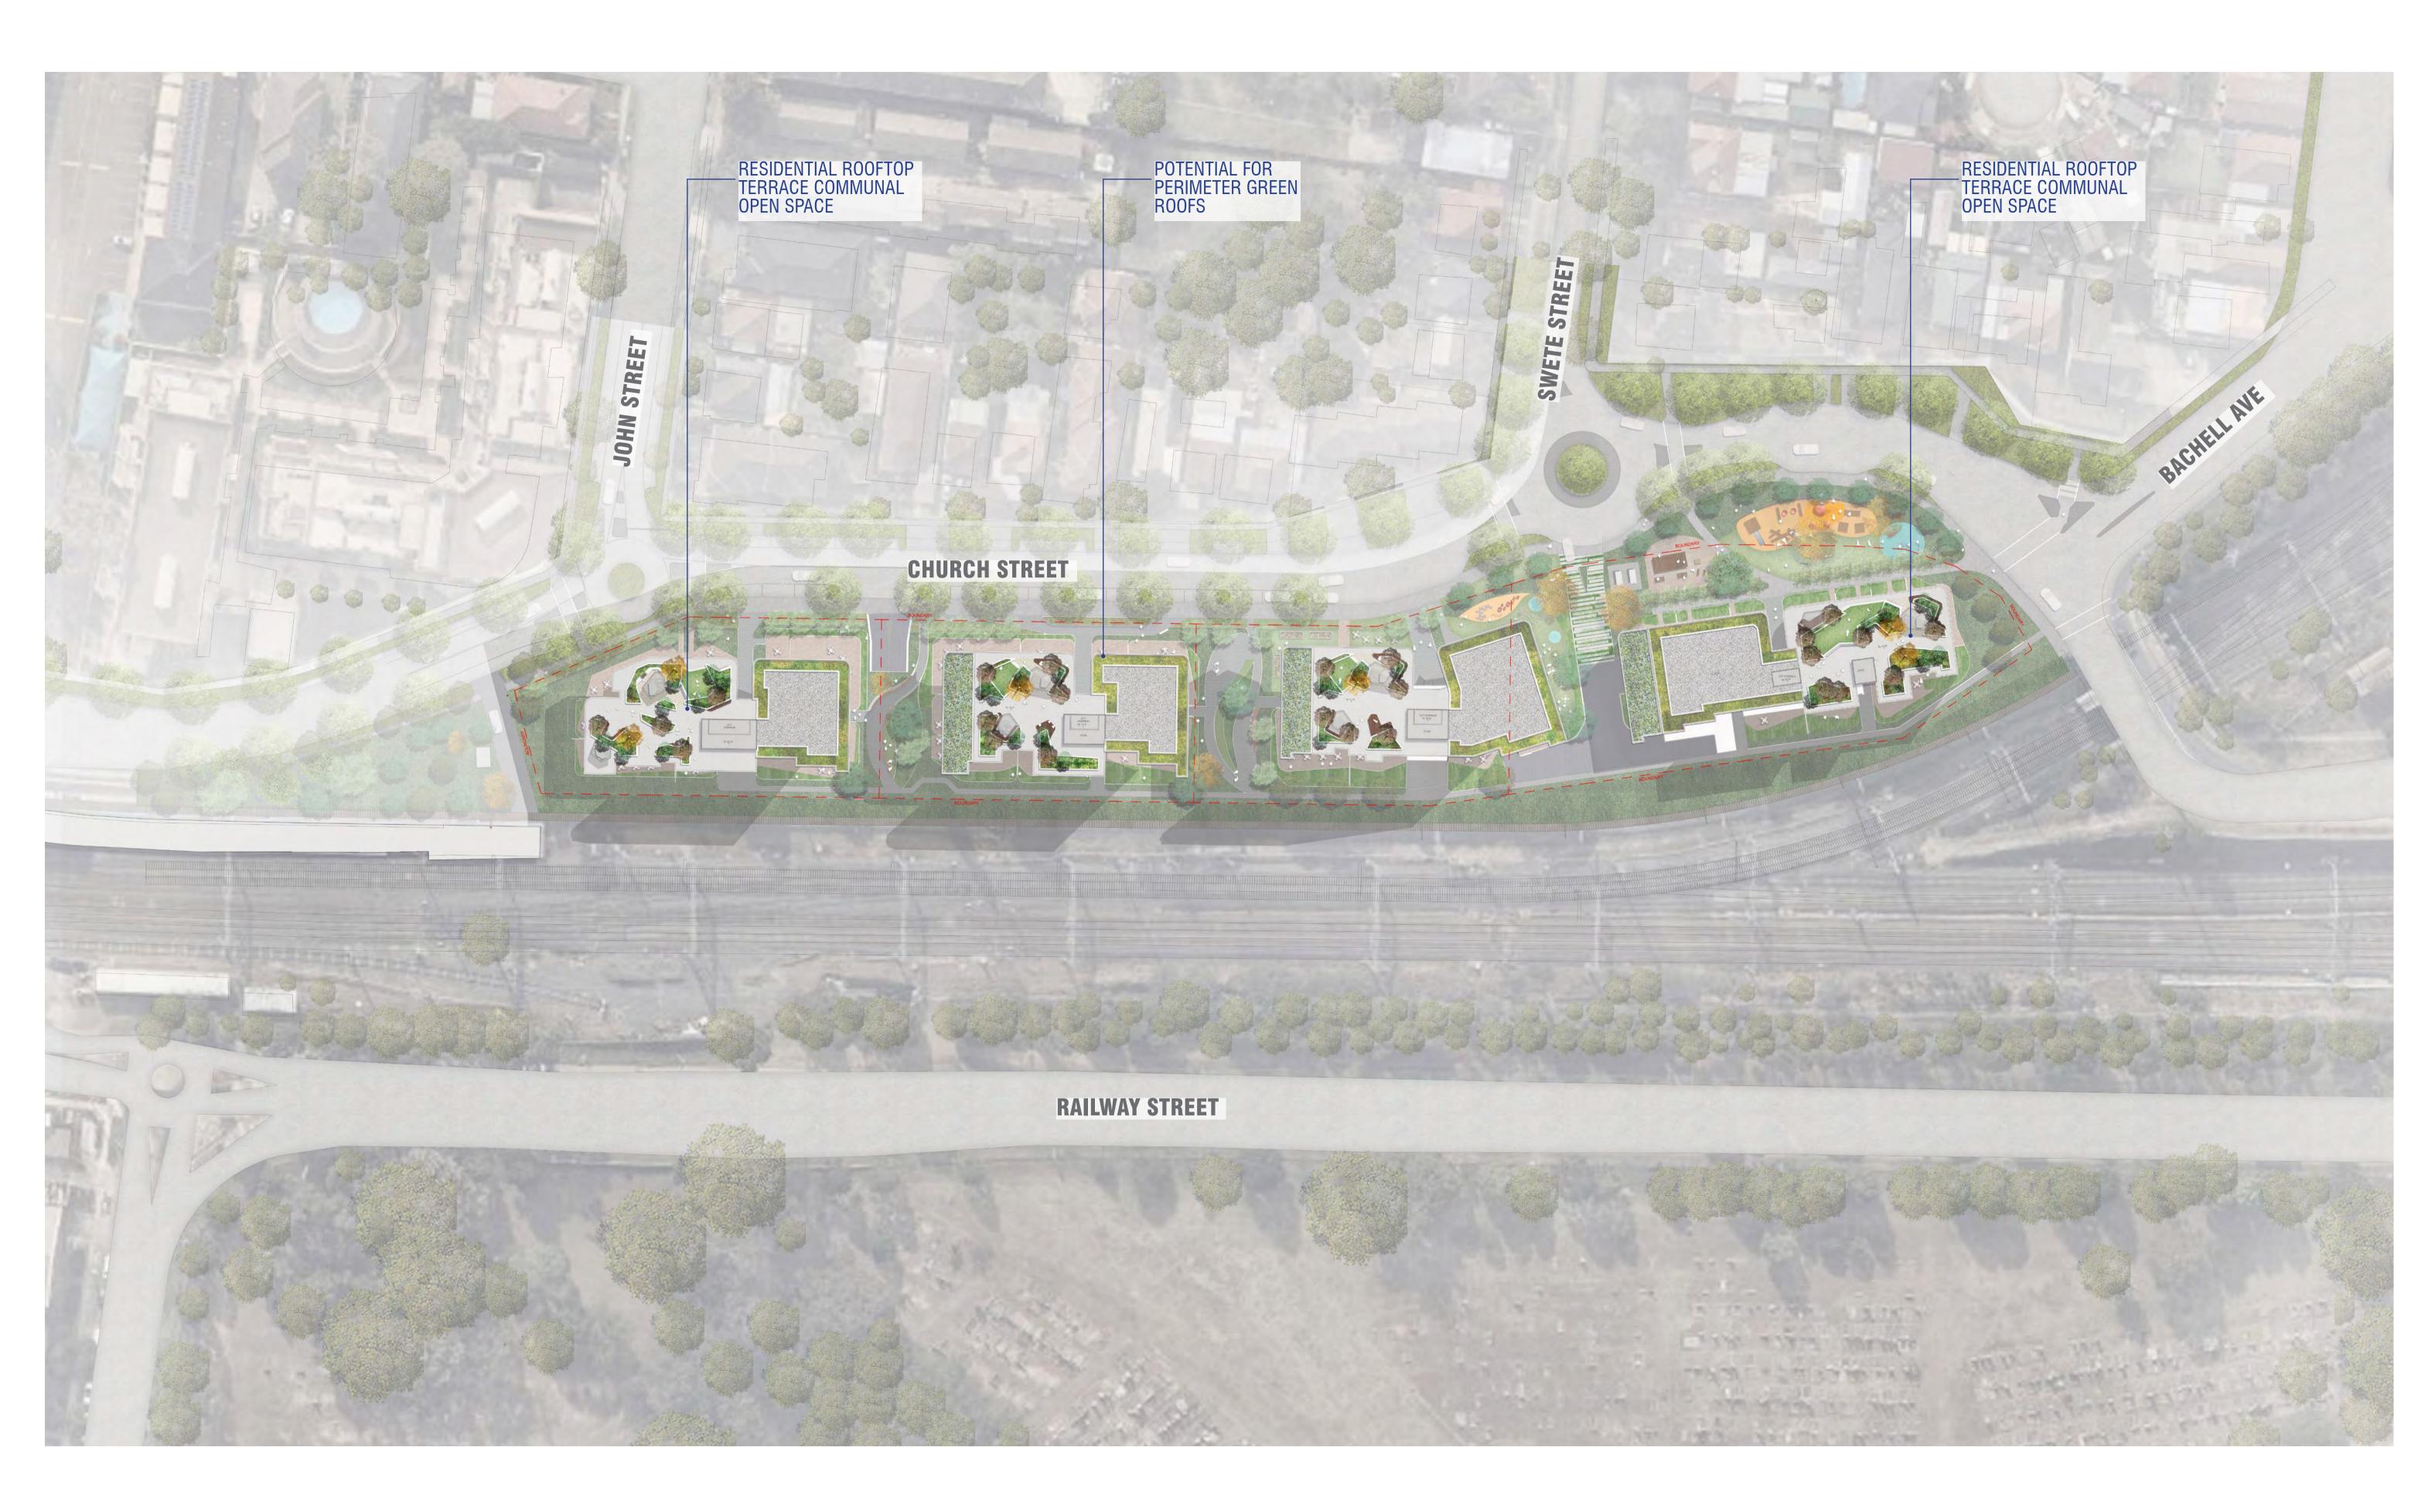

## LANDSCAPE PLAN - ROOFTOP (INDICATIVE)

CLIENT BILLBERGIA **GROUP Pty Ltd** 

ARCHITECTS COX

PROJECT **2-36 CHURCH STREET LIDCOMBE - CONTEXT SCHEME** CONCEPT DESIGN LANDSCAPE DESIGN

ISSUE

DRAWING NAME LANDSCAPE SITE PLAN ROOFTOP

DATE: 13.08.2019 JOB NUMBER: S18-019 DRAWN BY: SL **CHECKED BY:** KS

SCALE 1:400 @ A1

DRAWING NUMBER 0C - L - 104