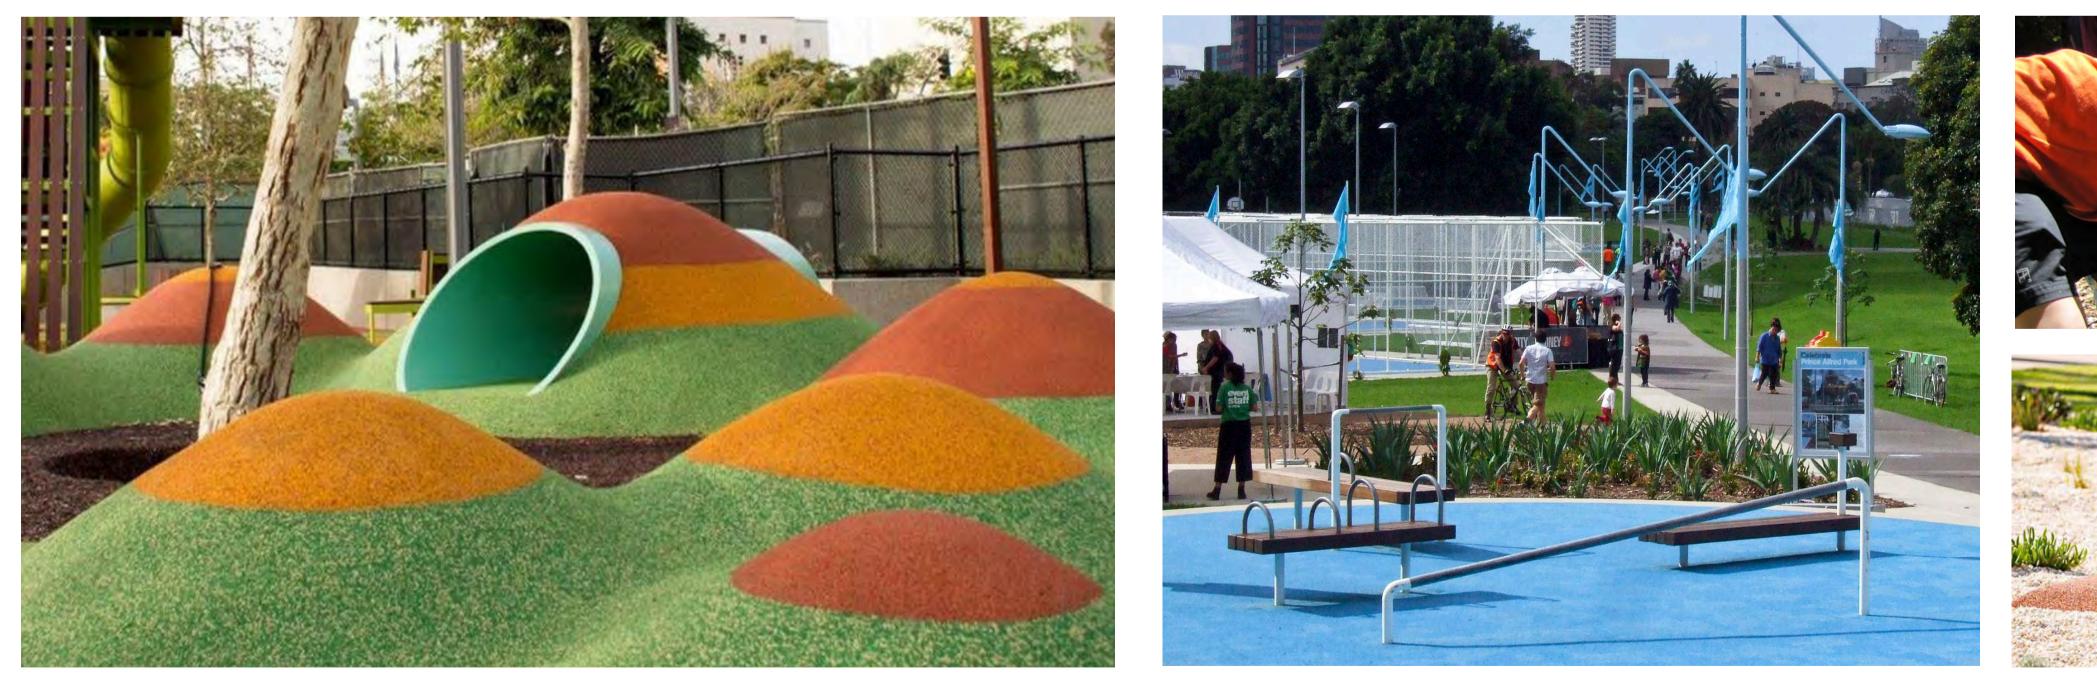

#### **PRECEDENT IMAGERY - PUBLIC PARK**

CLIENT

BILLBERGIA **GROUP Pty Ltd**  ARCHITECTS

COX

PROJECT

2-36 CHURCH STREET LIDCOMBE - CONTEXT SCHEME CONCEPT DESIGN LANDSCAPE DESIGN

FITNESS STATION

ISSUE

DRAWING NAME LANDSCAPE SECTION -**PUBLIC PARK** 

DATE: 13.08.2019 JOB NUMBER: S18-019 DRAWN BY: SL **CHECKED BY:** KS

COMMUNITY GARDENS AND ALTERNATIVE PLAY EQUIPMENT

NORTH

DRAWING NUMBER 0C - L - 107