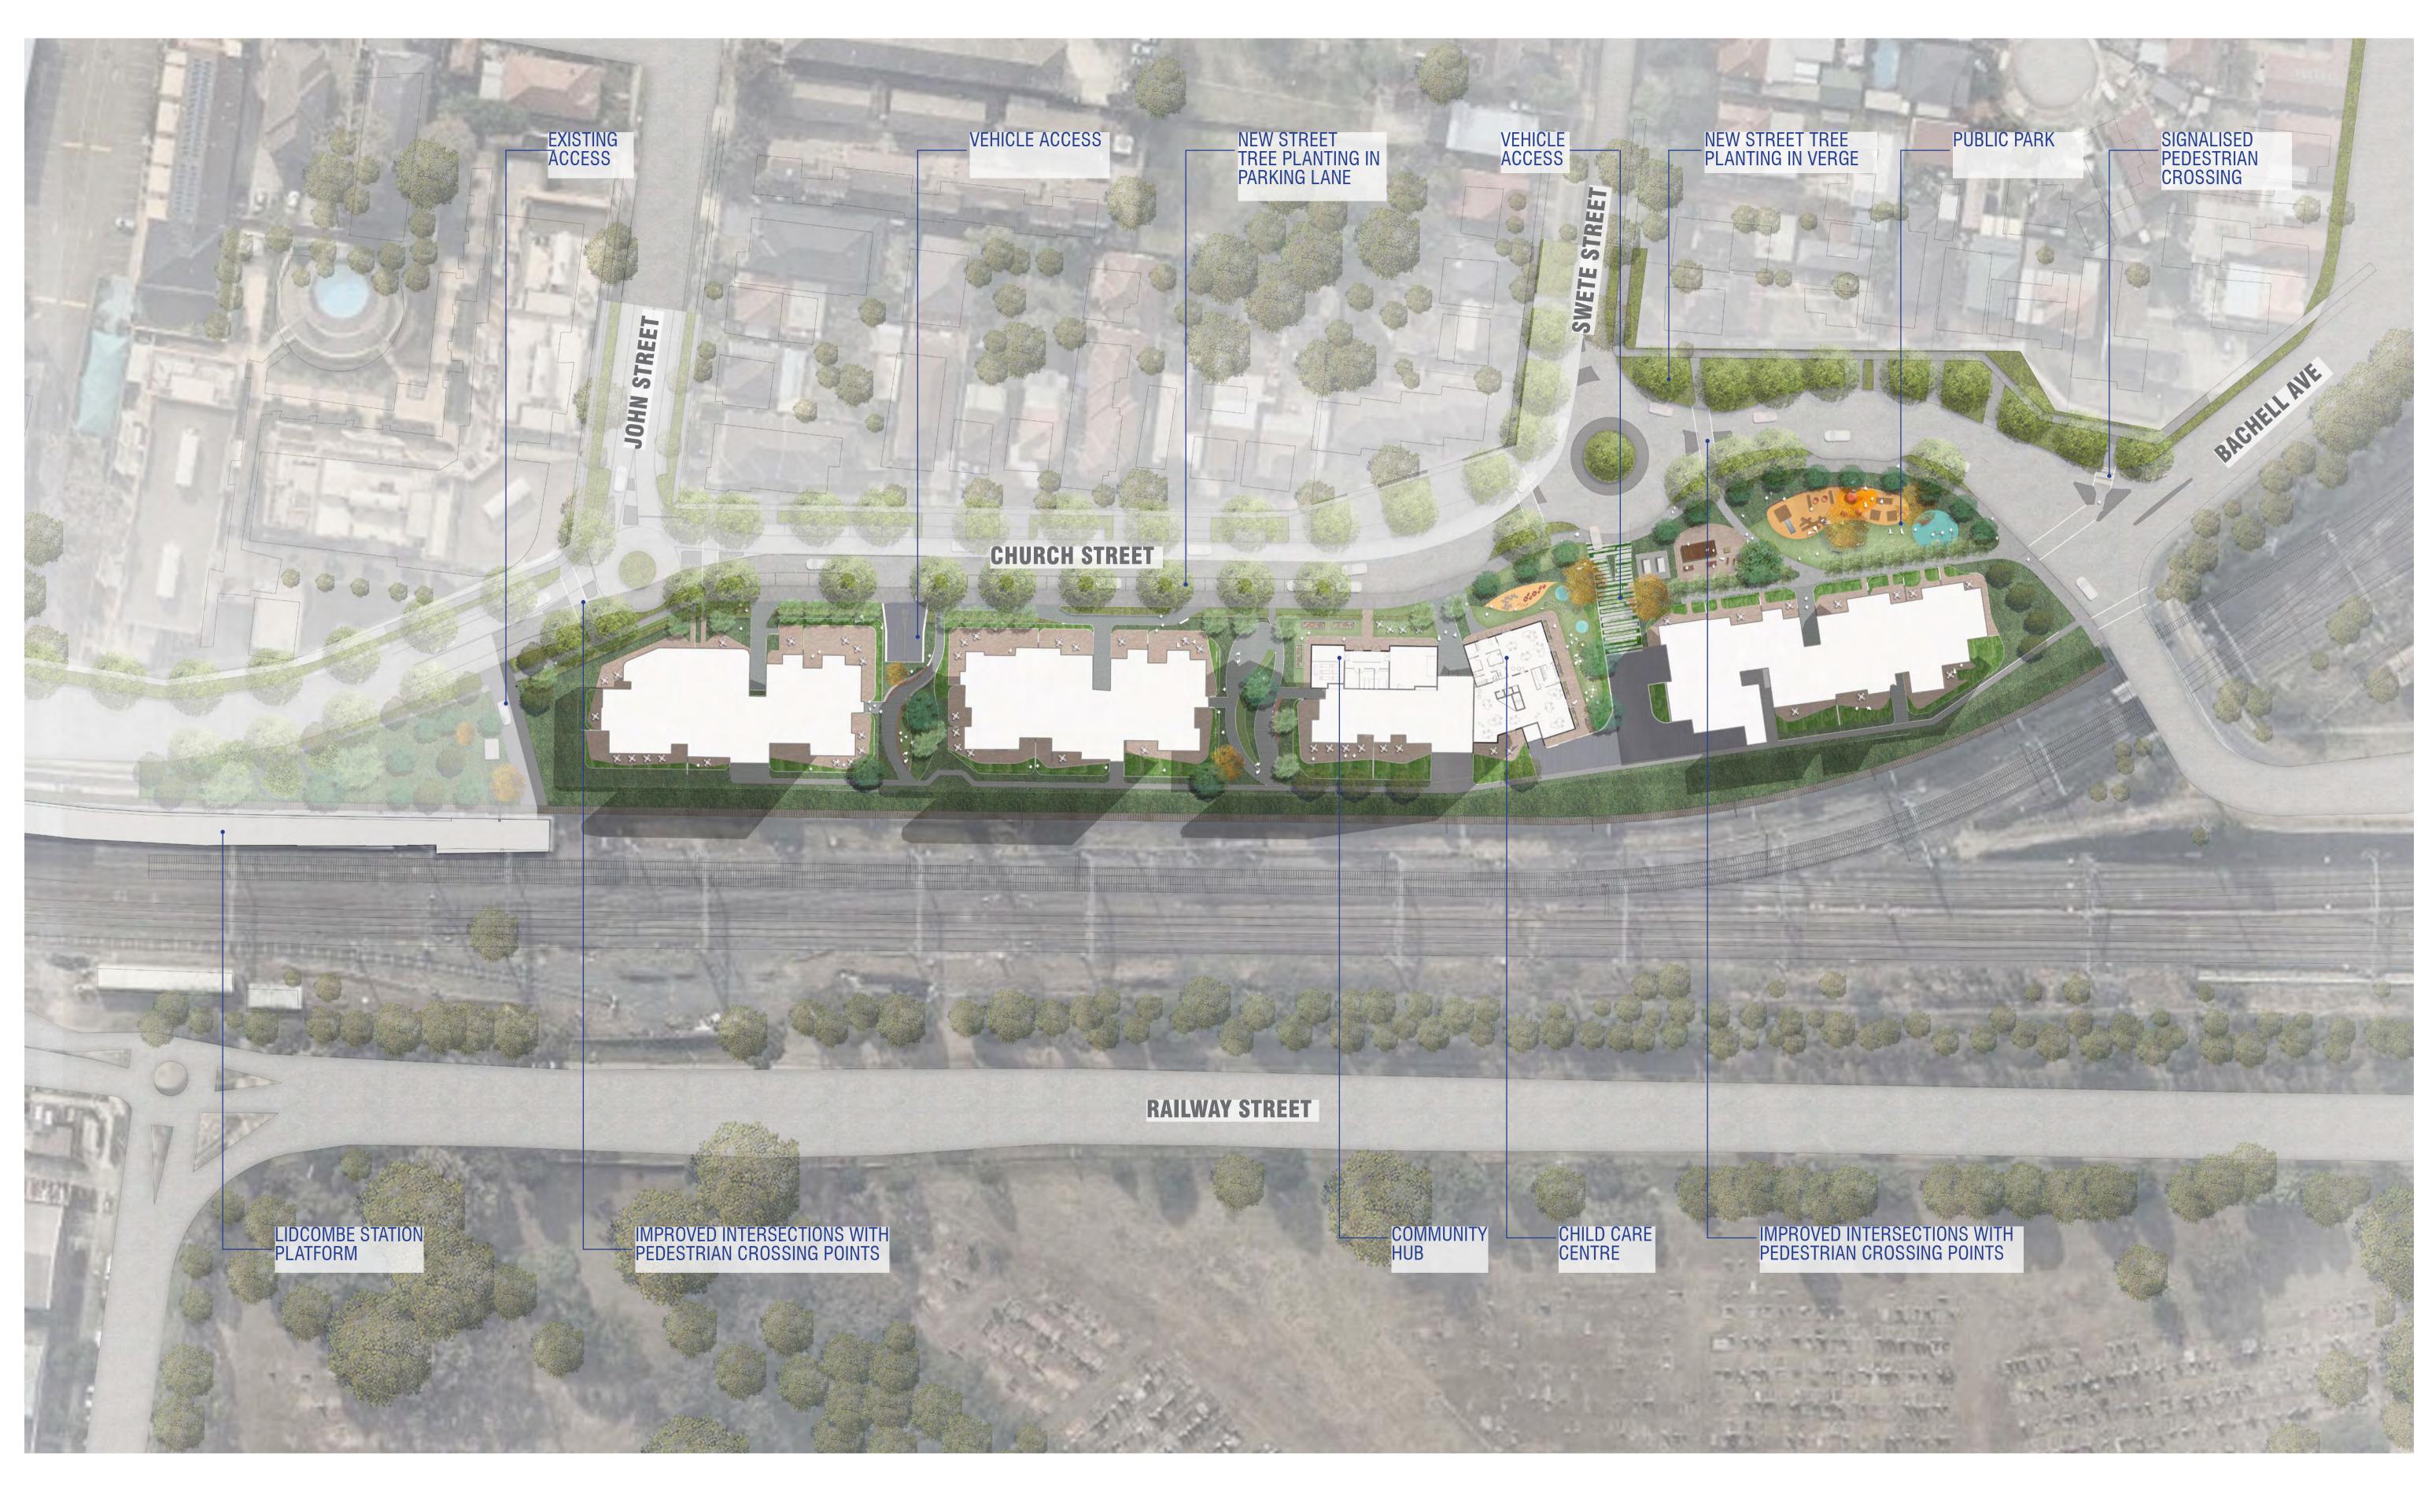

## LANDSCAPE PLAN - GREATER CONTEXT

CLIENT BILLBERGIA **GROUP Pty Ltd** 

ARCHITECTS COX

PROJECT **2-36 CHURCH STREET LIDCOMBE - CONTEXT SCHEME** CONCEPT DESIGN LANDSCAPE DESIGN

ISSUE

DRAWING NAME LANDSCAPE MASTER PLAN -**GREATER CONTEXT** 

DATE: 13.08.2019 JOB NUMBER: S18-019 DRAWN BY: SL **CHECKED BY:** KS

NORTH

1:1000 @ A1

SCALE

DRAWING NUMBER

REVISION

0C - L - 102