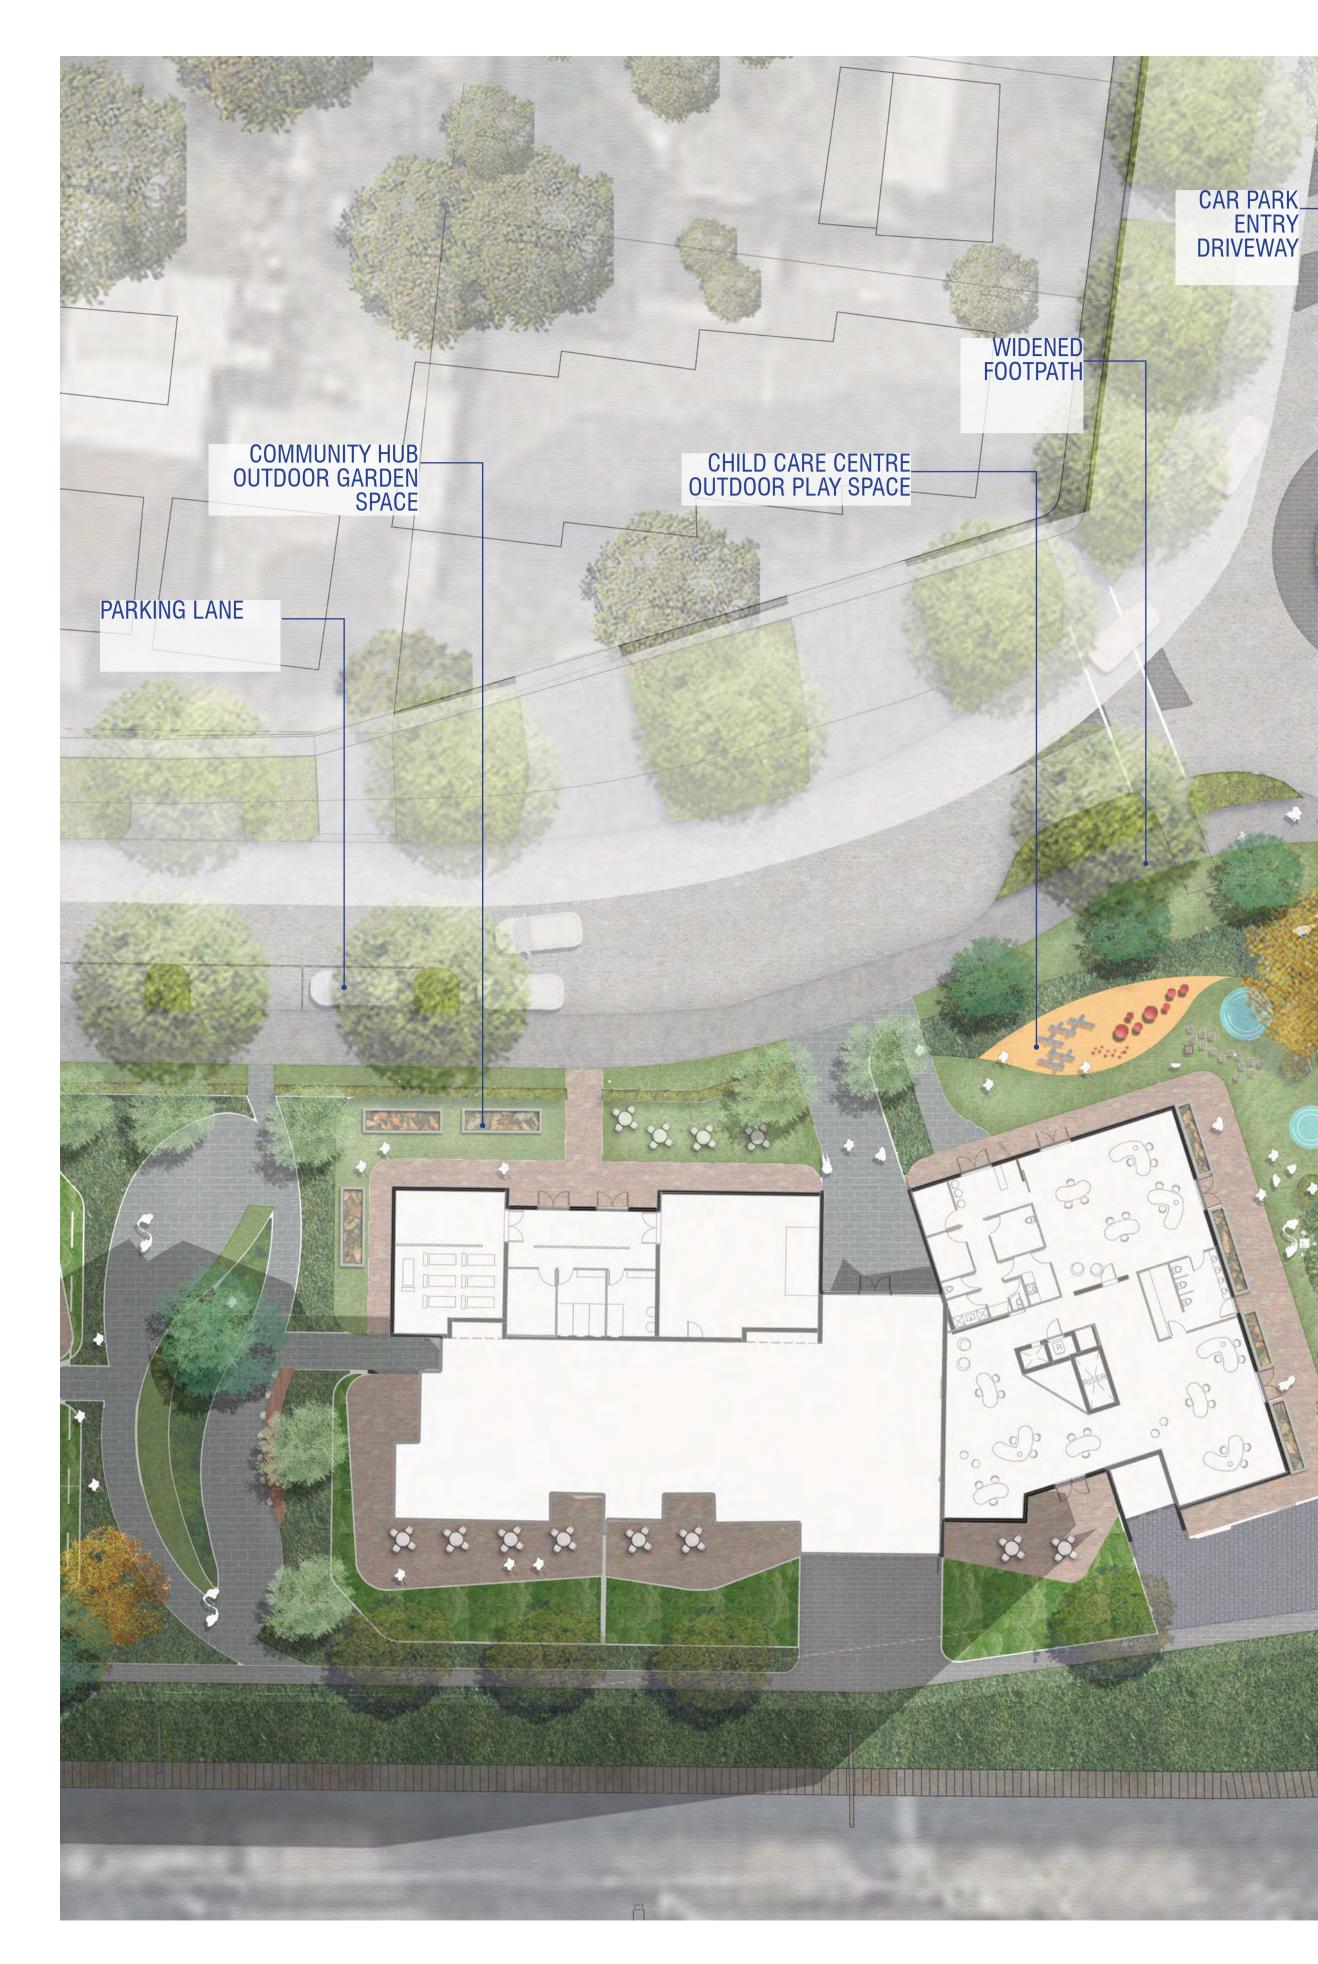

### LANDSCAPE PLAN - VPA PLAN

CLIENT BILLBERGIA **GROUP Pty Ltd** 

ARCHITECTS COX

PROJECT **2-36 CHURCH STREET LIDCOMBE - CONTEXT SCHEME** CONCEPT DESIGN LANDSCAPE DESIGN

ISSUE

DRAWING NAME LANDSCAPE SITE PLAN **GROUND FLOOR** 

DATE: 13.08.2019 JOB NUMBER: S18-019 DRAWN BY: SL CHECKED BY: KS

SCALE 1:400 @ A1

NORTH

DRAWING NUMBER 0C - L - 103

REVISION