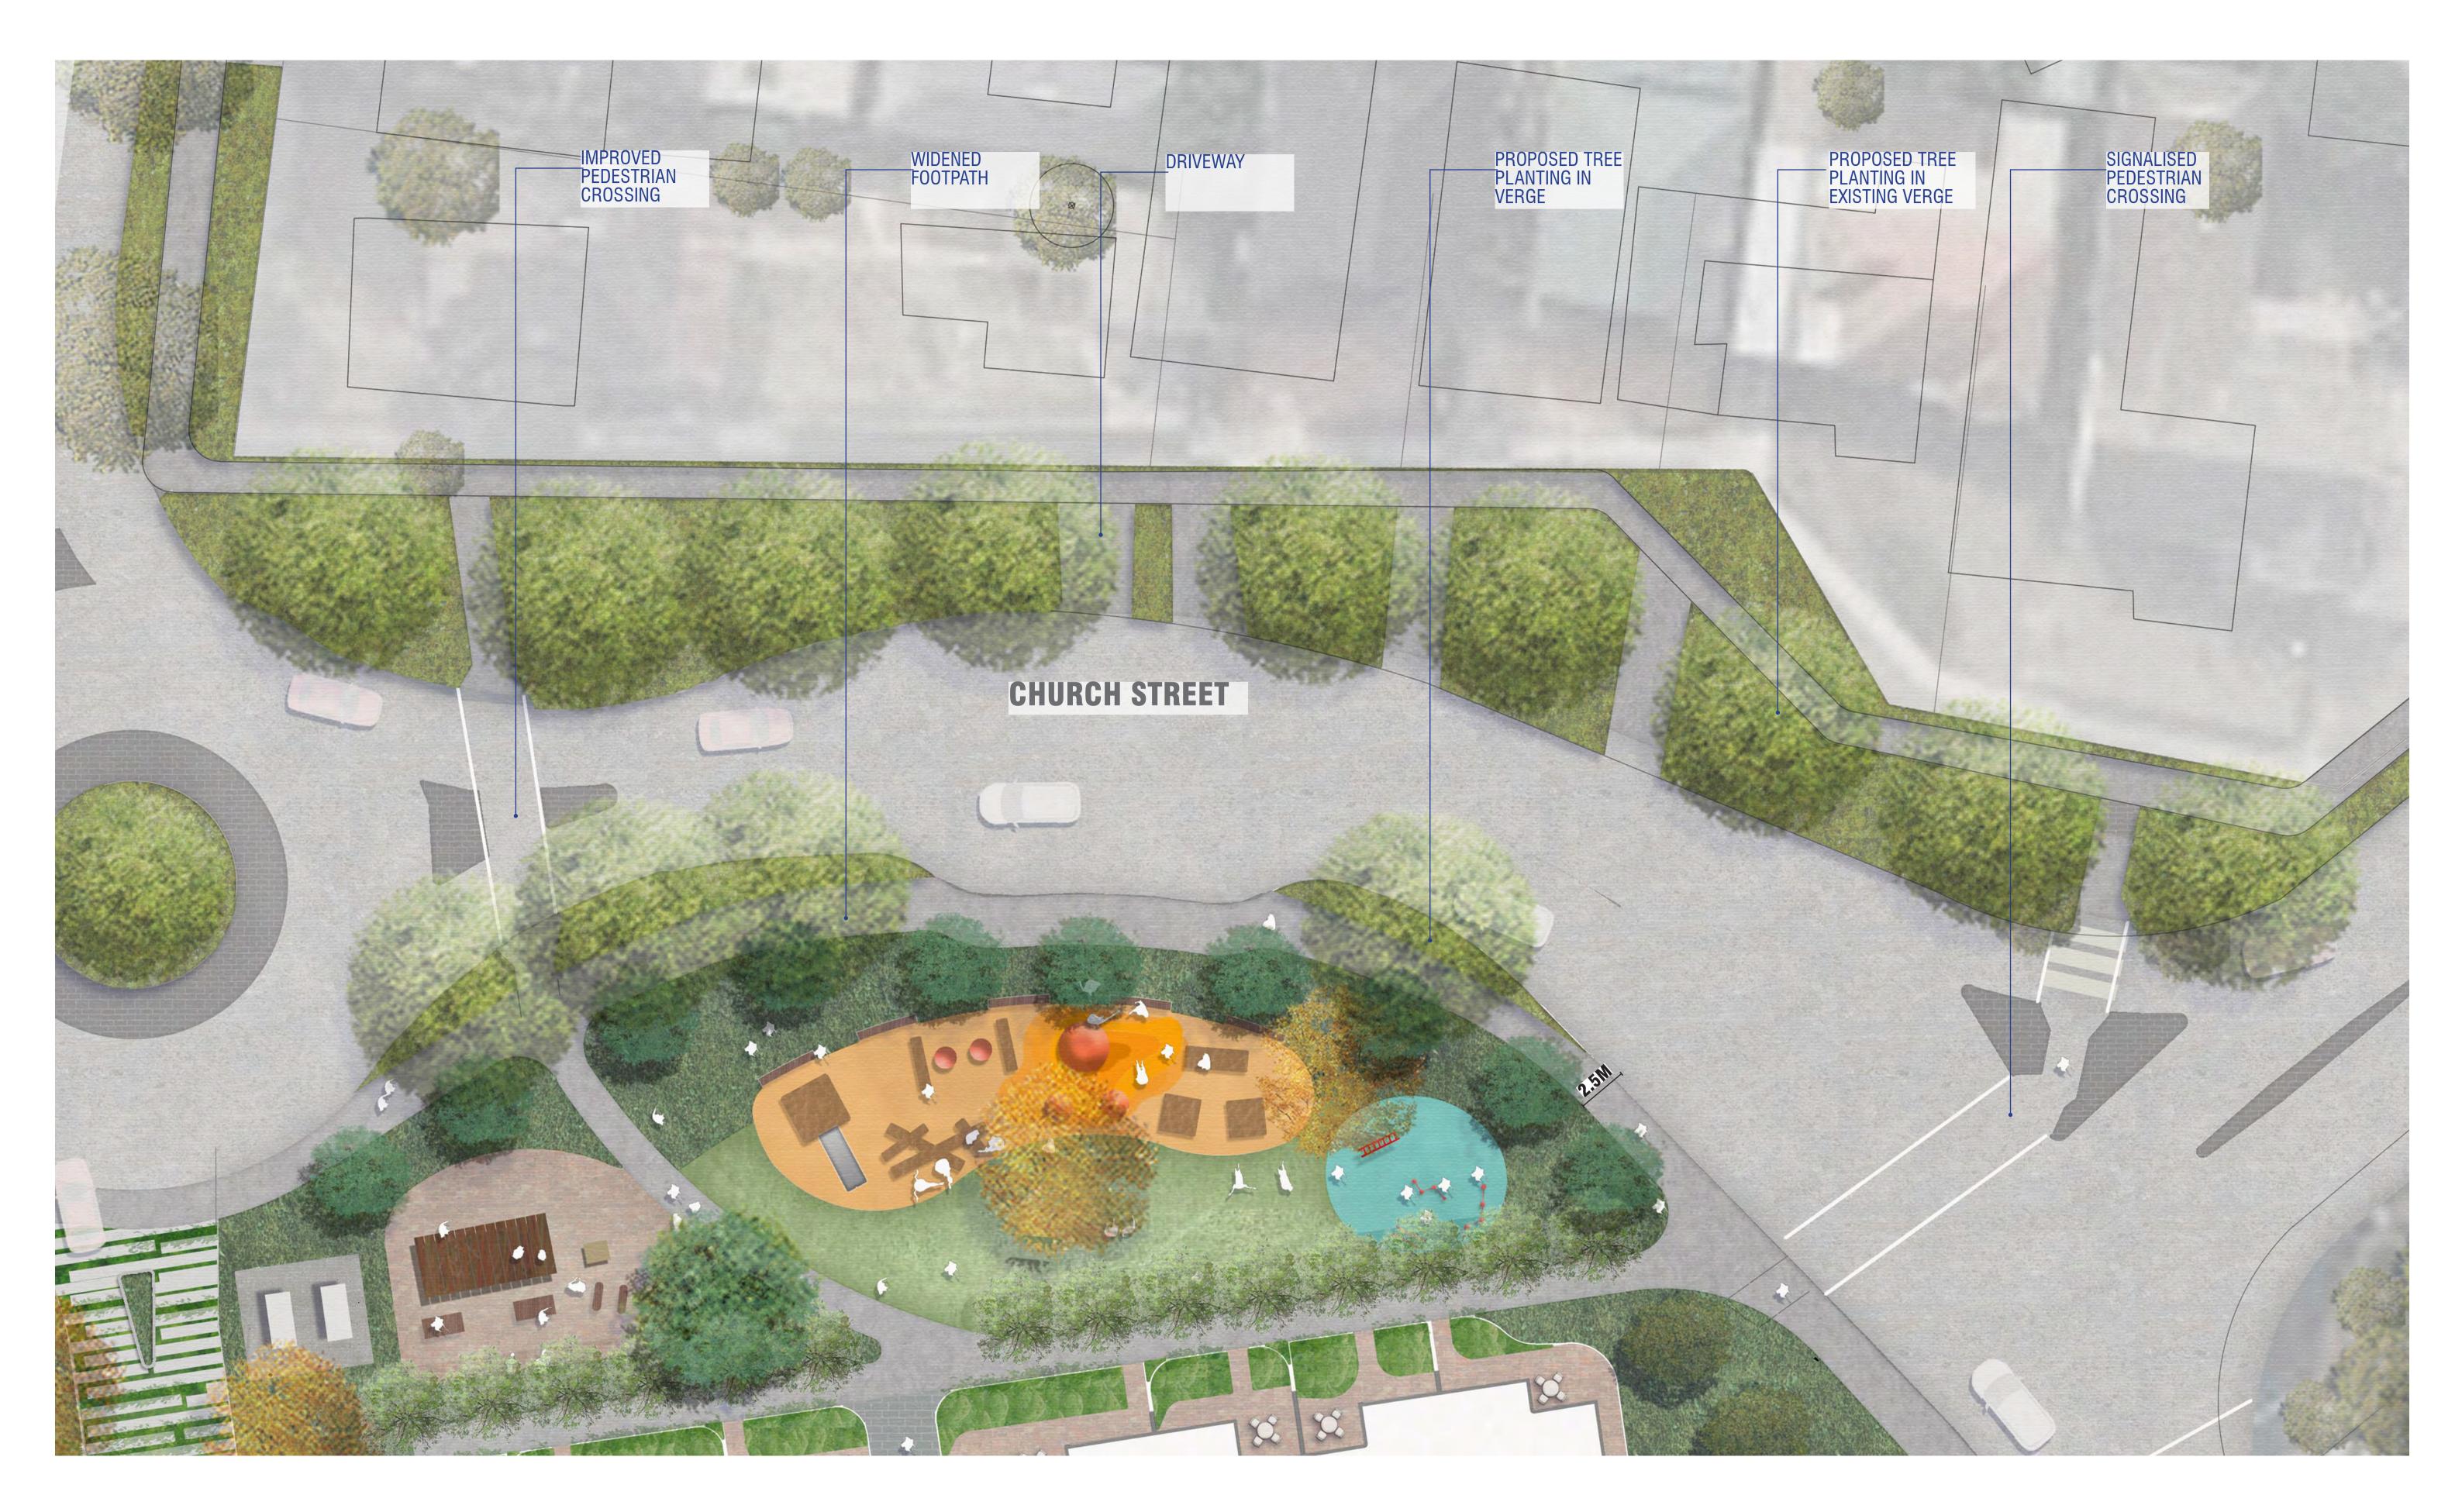

## LANDSCAPE PLAN - DETAIL PUBLIC DOMAIN

CLIENT

BILLBERGIA **GROUP Pty Ltd**  ARCHITECTS

COX

PROJECT

**2-36 CHURCH STREET LIDCOMBE - CONTEXT SCHEME** CONCEPT DESIGN LANDSCAPE DESIGN

SWETE STREET

IMPROVED PEDESTRIAN CROSSINGS

-WIDENED FOOTPATH

ISSUE

DRAWING NAME LANDSCAPE PLAN · **PUBLIC DOMAIN** 

DATE: 13.08.2019 JOB NUMBER: S18-019 DRAWN BY: SL CHECKED BY: KS

PEDESTRIAN WALKWAY

20

A

NORTH

DRAWING NUMBER 0C - L - 105

REVISION

CLIENT BILLBERGIA **GROUP Pty Ltd** 

ARCHITECTS COX

PROJECT **2-36 CHURCH STREET LIDCOMBE - CONTEXT SCHEME** CONCEPT DESIGN LANDSCAPE DESIGN

ISSUE

DRAWING NAME LANDSCAPE PLAN -**PUBLIC PARK** 

DATE: 13.08.2019 JOB NUMBER: S18-019 DRAWN BY: SL CHECKED BY: KS

NORTH SCALE 1:100 @ A1

DRAWING NUMBER

REVISION

OC - L - 106