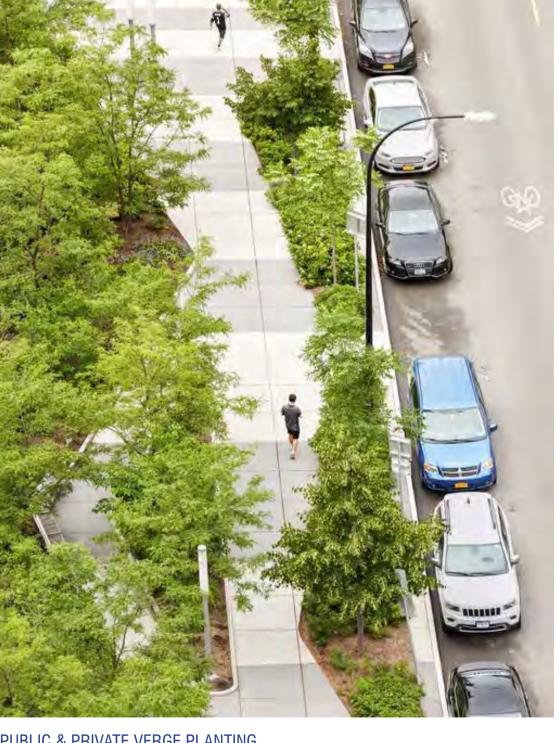

## INDICATIVE SECTION - STREETSCAPE

**CROSS SECTION - STREETSCAPE** 

PEDSTRIAN FRIENDLY STREETSCAPE IMPROVEMENTS & CROSSINGS

PUBLIC & PRIVATE VERGE PLANTING

#### PRECENDENT IMAGERY- STREETSCAPE

CLIENT BILLBERGIA **GROUP** Pty Ltd ARCHITECTS COX

PROJECT 2-36 CHURCH STREET LIDCOMBE - CONTEXT SCHEME CONCEPT DESIGN LANDSCAPE DESIGN

TREE AVENUE PLANTING

ISSUE

DRAWING NAME LANDSCAPE SECTION & IMAGES -STREETSCAPE