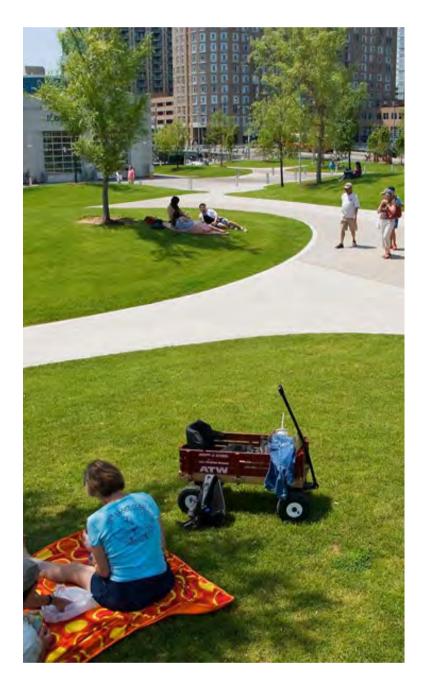

## INDICATIVE SECTION - PUBLIC PARK

**CROSS SECTION - PUBLIC PARK** 

INTEGRATED PLAY ELEMENTS

#### **PRECEDENT IMAGERY - PUBLIC PARK**

CLIENT

BILLBERGIA **GROUP Pty Ltd**  ARCHITECTS

COX

PROJECT

2-36 CHURCH STREET LIDCOMBE - CONTEXT SCHEME CONCEPT DESIGN LANDSCAPE DESIGN

FITNESS STATION

ISSUE

DRAWING NAME LANDSCAPE SECTION -**PUBLIC PARK** 

DATE: 13.08.2019 JOB NUMBER: S18-019 DRAWN BY: SL **CHECKED BY:** KS

COMMUNITY GARDENS AND ALTERNATIVE PLAY EQUIPMENT

NORTH

DRAWING NUMBER 0C - L - 107