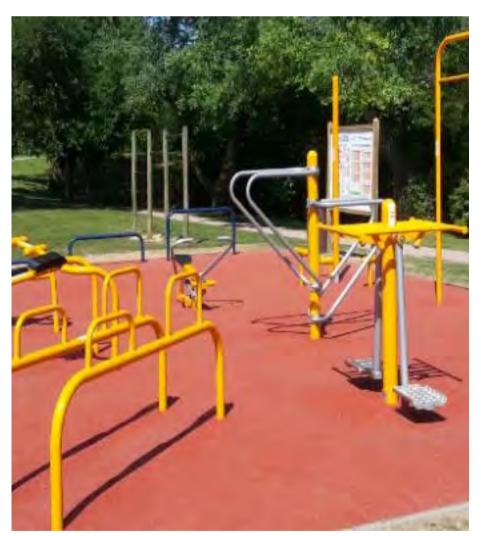

#### **PRECEDENT IMAGERY - PUBLIC PARK**

CLIENT

BILLBERGIA **GROUP Pty Ltd**  ARCHITECTS

COX

PROJECT

2-36 CHURCH STREET LIDCOMBE - CONTEXT SCHEME CONCEPT DESIGN LANDSCAPE DESIGN

FITNESS STATION

ISSUE

#### Furniture

- Timber seat
- Outdoor BBQ Kitchen -
- Outdoor Play Equipment -
- Outdoor Fitness Equipment -

DATE: 13.08.2019 JOB NUMBER: S18-019 DRAWN BY: SL CHECKED BY: KS

Decomposed granite paving

Pergola structure

Fitness equipment