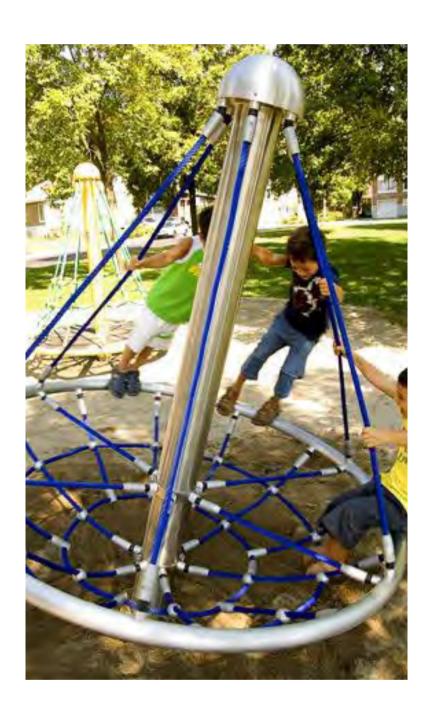

## INDICATIVE SECTION - PUBLIC PARK

**CROSS SECTION - PUBLIC PARK** 

INTEGRATED PLAY ELEMENTS

#### **PRECEDENT IMAGERY - PUBLIC PARK**

CLIENT

BILLBERGIA **GROUP Pty Ltd**  ARCHITECTS

COX

PROJECT

2-36 CHURCH STREET LIDCOMBE - CONTEXT SCHEME CONCEPT DESIGN LANDSCAPE DESIGN

FITNESS STATION

ISSUE

DRAWING NAME LANDSCAPE SECTION -**PUBLIC PARK** 

DATE: 13.08.2019 JOB NUMBER: S18-019 DRAWN BY: SL **CHECKED BY:** KS

COMMUNITY GARDENS AND ALTERNATIVE PLAY EQUIPMENT

NORTH

DRAWING NUMBER 0C - L - 107