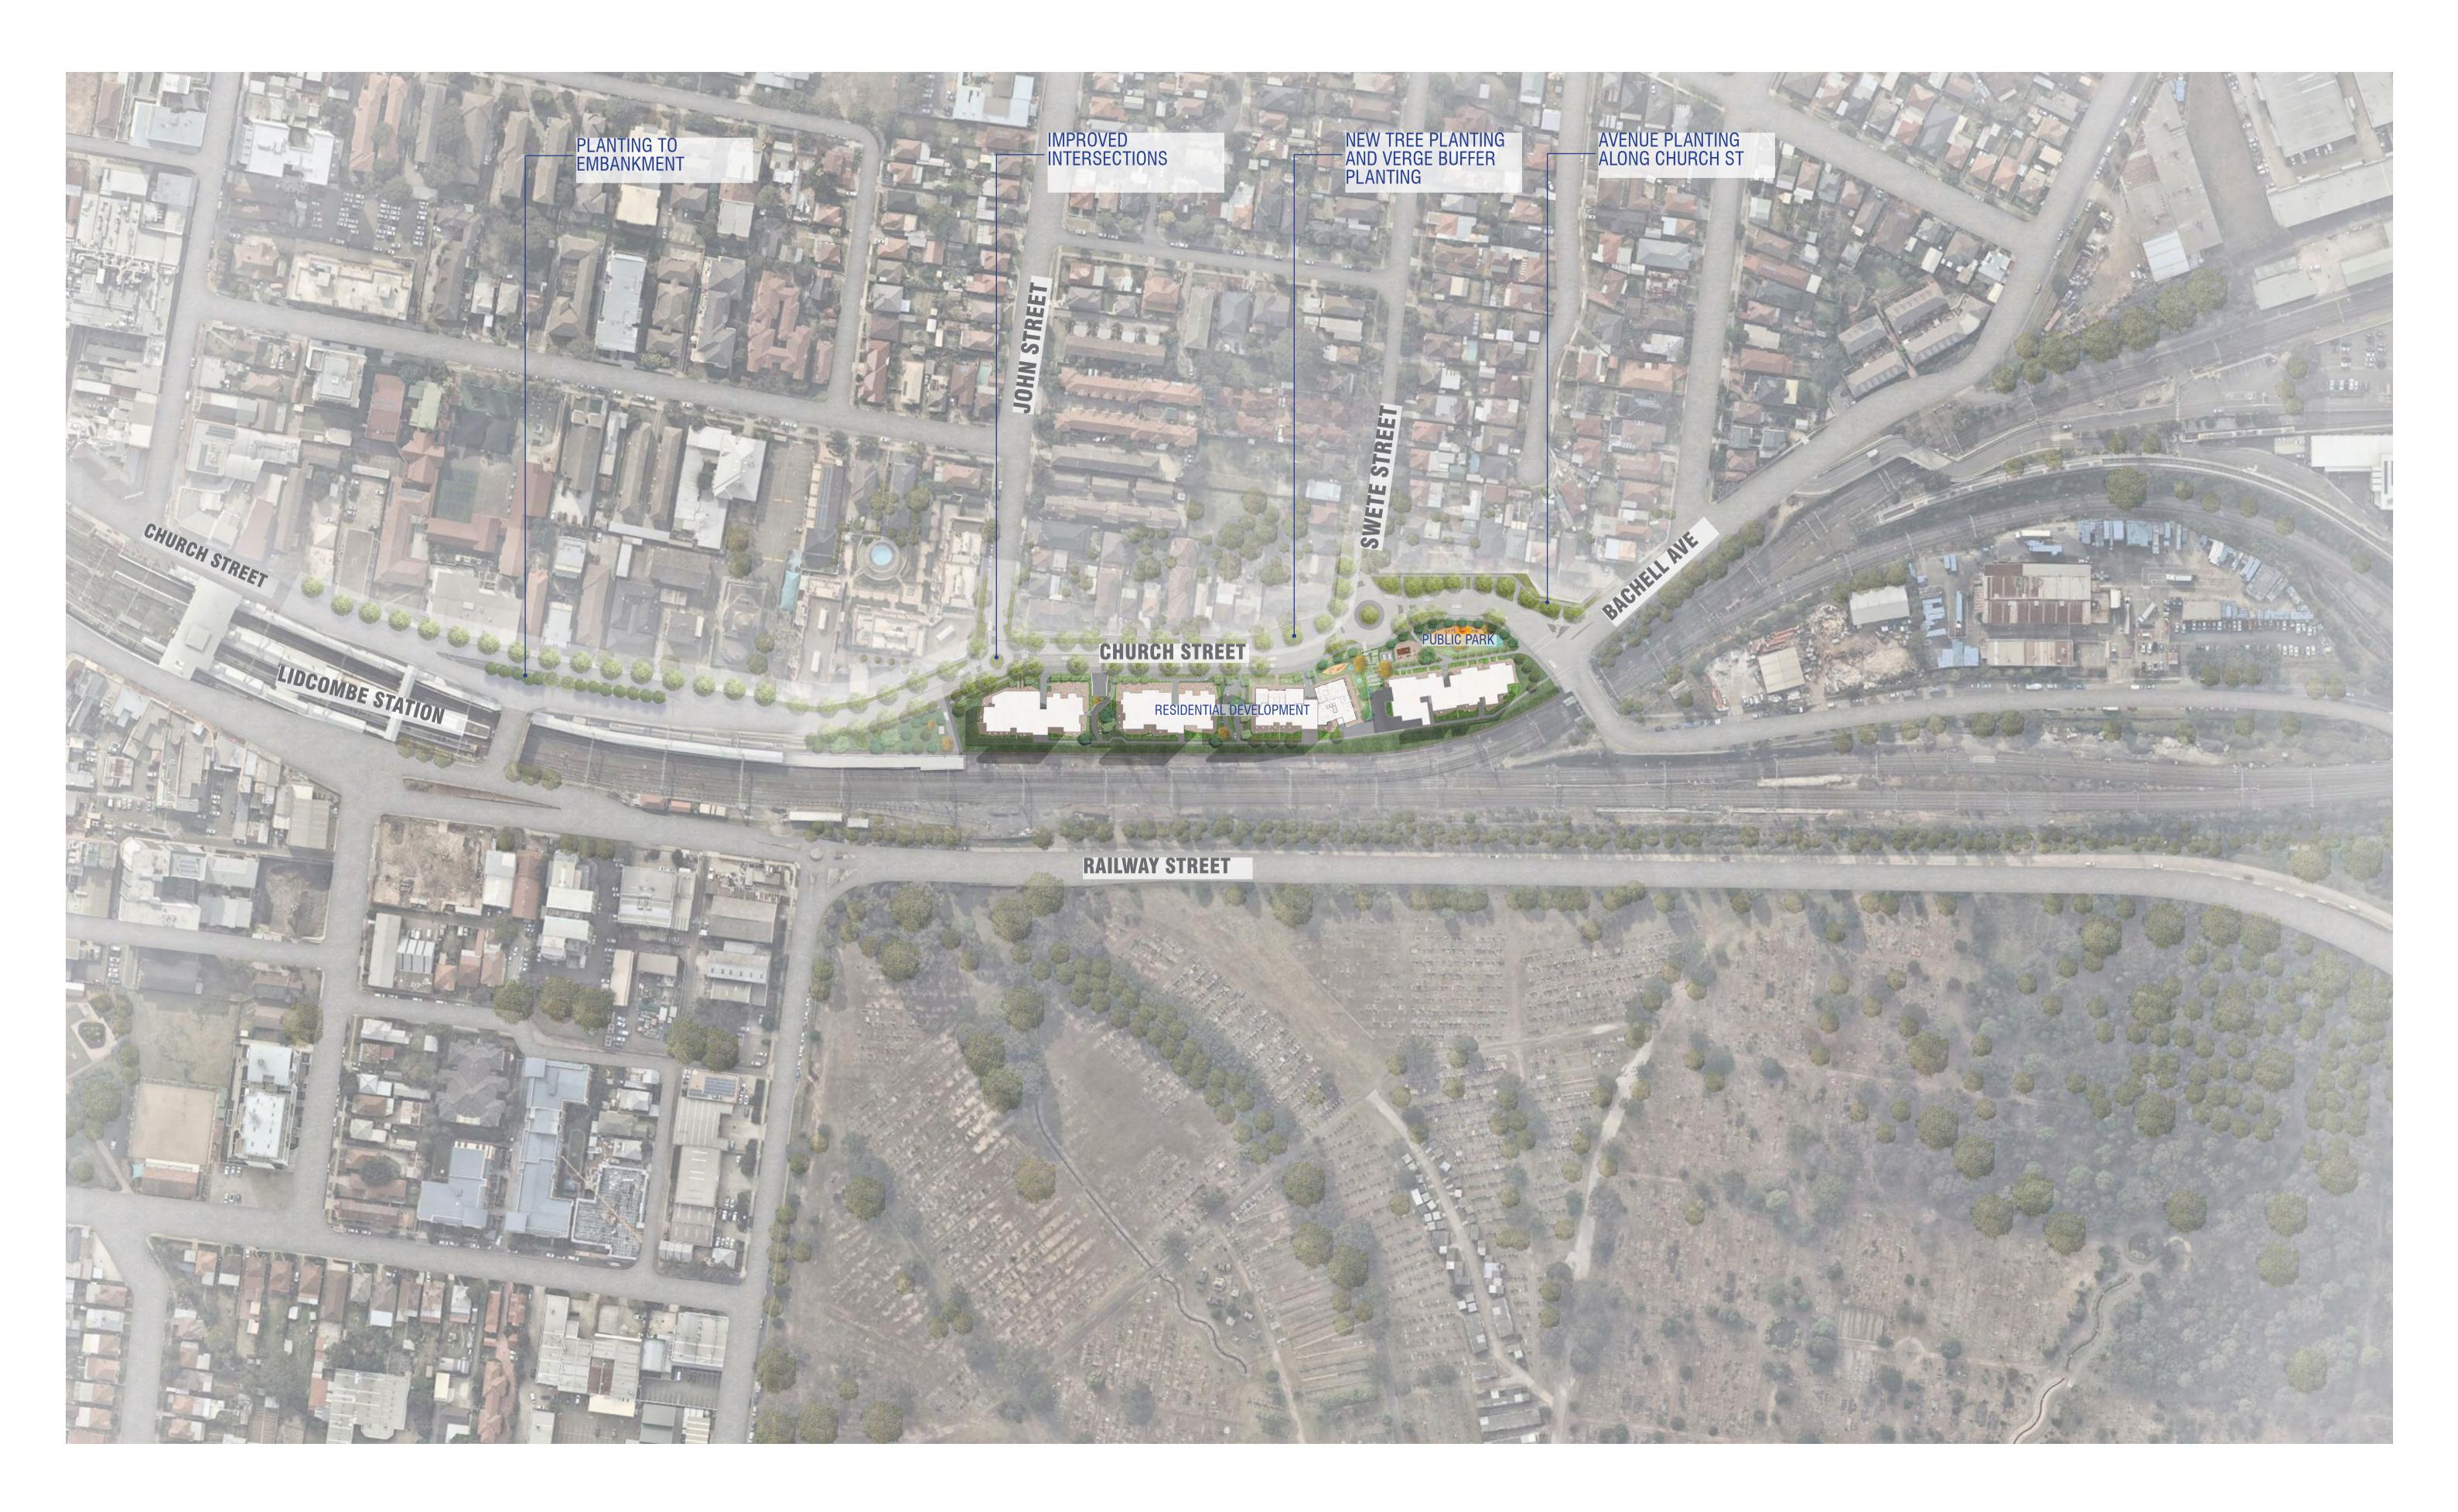

## LANDSCAPE PLAN - GREATER CONTEXT

CLIENT BILLBERGIA **GROUP Pty Ltd** 

ARCHITECTS COX

PROJECT **2-36 CHURCH STREET LIDCOMBE - CONTEXT SCHEME** CONCEPT DESIGN LANDSCAPE DESIGN

ISSUE

DRAWING NAME LANDSCAPE MASTER PLAN -**GREATER CONTEXT** 

DATE: 13.08.2019 JOB NUMBER: S18-019 DRAWN BY: SL **CHECKED BY:** KS

NORTH

1:1000 @ A1

SCALE

DRAWING NUMBER

REVISION

0C - L - 102