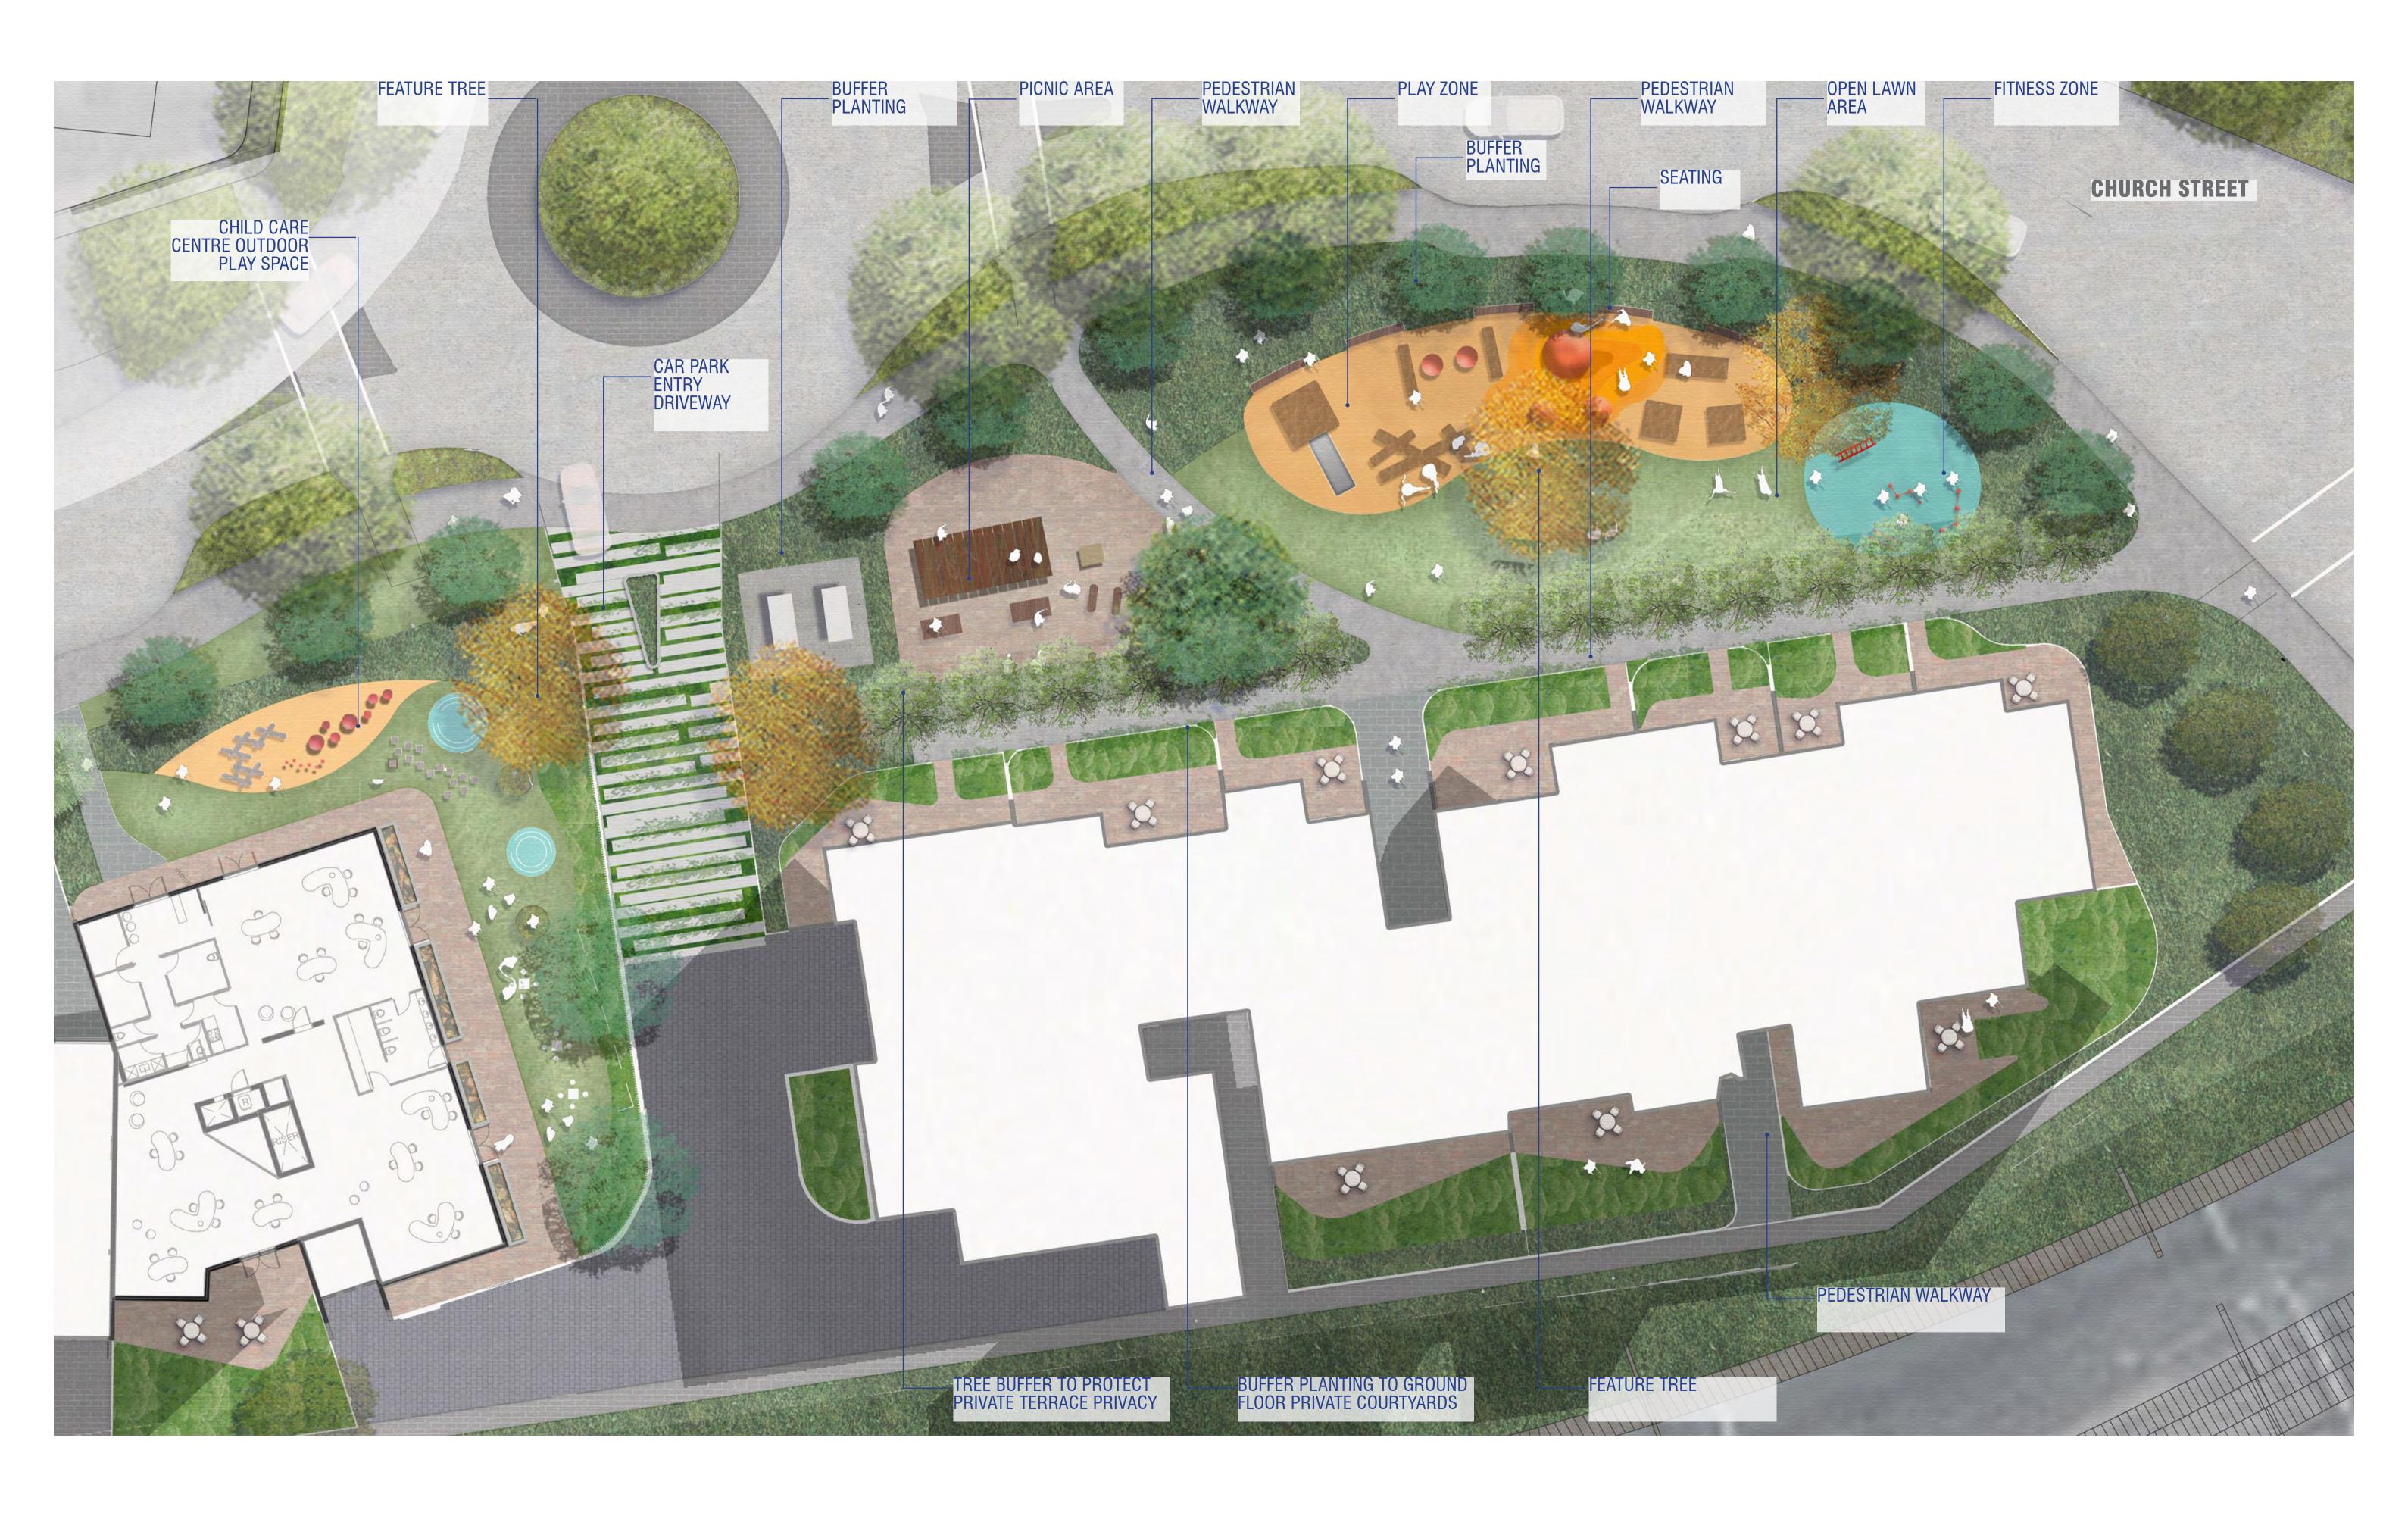

### LANDSCAPE PLAN - VPA PLAN

CLIENT BILLBERGIA **GROUP Pty Ltd** 

ARCHITECTS COX

PROJECT **2-36 CHURCH STREET LIDCOMBE - CONTEXT SCHEME** CONCEPT DESIGN LANDSCAPE DESIGN

ISSUE

DRAWING NAME LANDSCAPE SITE PLAN **GROUND FLOOR** 

DATE: 13.08.2019 JOB NUMBER: S18-019 DRAWN BY: SL CHECKED BY: KS

SCALE 1:400 @ A1

NORTH

DRAWING NUMBER 0C - L - 103

REVISION