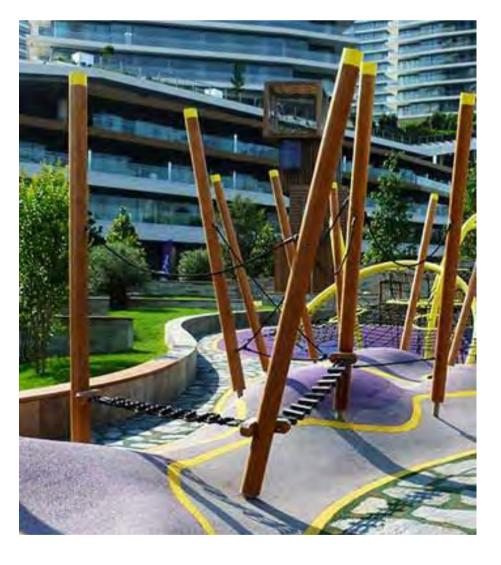

## INDICATIVE SECTION - PUBLIC PARK

**CROSS SECTION - PUBLIC PARK** 

INTEGRATED PLAY ELEMENTS

#### **PRECEDENT IMAGERY - PUBLIC PARK**

CLIENT

BILLBERGIA **GROUP Pty Ltd**  ARCHITECTS

COX

PROJECT

2-36 CHURCH STREET LIDCOMBE - CONTEXT SCHEME CONCEPT DESIGN LANDSCAPE DESIGN

FITNESS STATION

ISSUE

#### Furniture

- Timber seat
- Outdoor BBQ Kitchen -
- Outdoor Play Equipment -
- Outdoor Fitness Equipment -

#### LANDSCAPE DESIGN

Granite cobble setts

Insitu concrete paving

Softfall

Built-in BBQ

Play equipment

ISSUE

DRAWING NAME **INDICATIVE MATERIALS PALETTE -PUBLIC DOMAIN** 