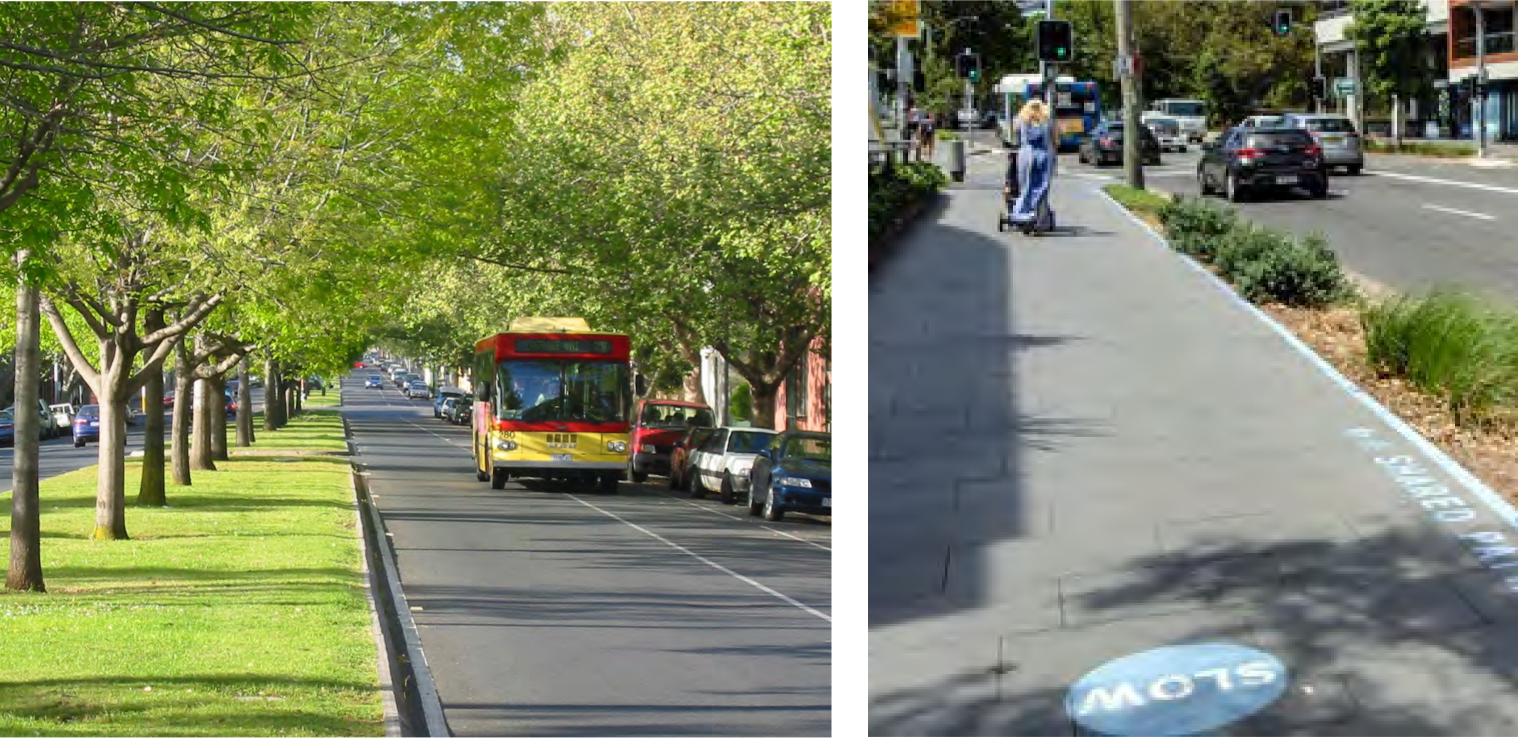

#### PRECENDENT IMAGERY- STREETSCAPE

CLIENT BILLBERGIA **GROUP** Pty Ltd ARCHITECTS COX

PROJECT 2-36 CHURCH STREET LIDCOMBE - CONTEXT SCHEME CONCEPT DESIGN LANDSCAPE DESIGN

TREE AVENUE PLANTING

ISSUE

DRAWING NAME LANDSCAPE SECTION & IMAGES -STREETSCAPE

#### FOOTPATH UPGRADE & WIDENING FOR INCLUSIVE USE