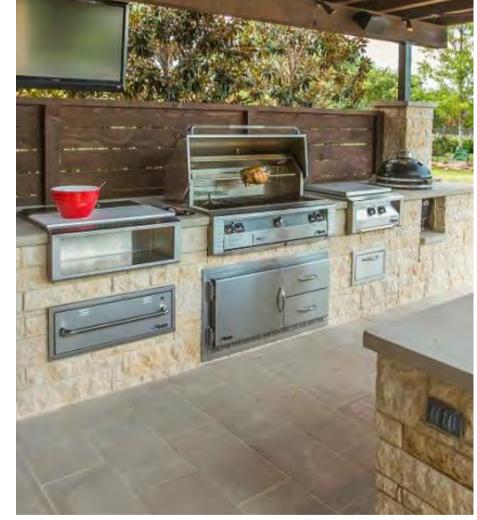

#### Furniture

- Timber seat
- Outdoor BBQ Kitchen -
- Outdoor Play Equipment -
- Outdoor Fitness Equipment -

#### LANDSCAPE DESIGN

Granite cobble setts

Insitu concrete paving

Softfall

Built-in BBQ

Play equipment

ISSUE

DRAWING NAME **INDICATIVE MATERIALS PALETTE -PUBLIC DOMAIN** 