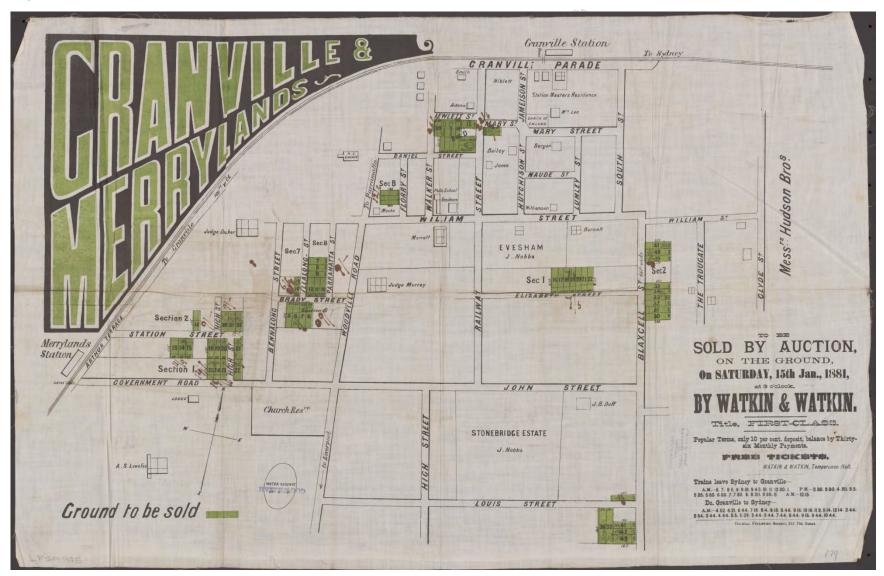

Figure 4: Zoning of Subject Site and Immediate Surrounds (excerpt from *Parramatta LEP* 2015 – Map09)

Figure 5: Historical Land Sale Advertisement (1881)

Figure 6: Historical Land Sale Advertisement (1881)

This subsequently saw the beginning of subdivision of land around the area, as shown in several historical land sale advertisement poster dating between 1881 and 1885 (refer to Figure 5, 6 and 7). During which there were construction of schools, churches and local government.