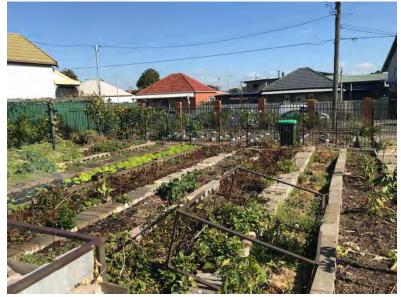

In overview the subject site comprises one (1) double-storey convent, three (3) single-storey residential dwellings and several storage sheds, paved areas, grass lawns and gardens, both ornamental and domestic vegetable growing. The dwellings generally comprise a mix of brick, timber and bonded asbestos boarding. Most storage sheds were timber structures with bonded asbestos boarding.

A detailed inventory of site features and associated photographic plates is provided in Table 5. Key aspects that were noted over the course of the site inspection:

- > No readily observable gross contamination upon any site surface;
- No readily observable chemical staining or odours upon any site surface and or signs of potentially associated vegetation stress;
- > No bulk fuel or waste oil storage or any surface expression of underground or above ground storage tanks;
- > No readily observable signs of gross sewerage leakage from the sewer main located at Lot1000 DP1093851 (e.g. down slope pooling of sewage water and associated odours);
- > Chemical storage limited to small volumes of fuels, cleaners and lubricants (i.e. typical for most suburban houses) and there were no signs of gross spillage or poorly kept storage;
- All bonded asbestos boarding on structures appeared to be well maintained (i.e. painted with no friable asbestos present and no fragments observed on surfaces immediate to the base of structures);
- > Vegetable garden areas are non-commercial and according to long term residents of the convent there has not been any use of organochlorine or organophosphate based pesticides or glyphosate based herbicides for at least the last forty years [pers comm. Sister L. J. Pham. Congregational Leader. Missionary Sisters of Mary Queen of the World (MSMQW). 1 August 2018];
- > Surrounding land uses were consistent with what is described in Section 2; and
- > Topography and drainage were consistent with what is described in Section 4.1.

Table 4: Site Inspection Summary

| Sub-lots                                                              | Observations                                                                                                                                                                                                                                                                                                                                                                                                                                                                                                                                                                                                                                                           |
|-----------------------------------------------------------------------|------------------------------------------------------------------------------------------------------------------------------------------------------------------------------------------------------------------------------------------------------------------------------------------------------------------------------------------------------------------------------------------------------------------------------------------------------------------------------------------------------------------------------------------------------------------------------------------------------------------------------------------------------------------------|
| 100 Woodville<br>Road, Granville<br>(Lot 1000/1001 DP                 | Double storey convent situated on the eastern boundary of the block is constructed using bonded asbestos material. The material is observed to be in reasonably good condition with no signs of breakage nor fragments of asbestos present on site (Refer to Photographic Plate 5).  A cladded shed situated at the rear of the Lot is also constructed using bonded asbestos material (Refer to Photographic Plate 9). No signs of breakage nor fragmentation of asbestos present on site. The roof the shed is made from asbestos and observed to be moderately weathered. Generally, the shed seems to be in reasonable condition (Refer to Photographic Plate 10). |
| 1093851)                                                              | No signs of any underground storage tanks. No signs of any storage of heating oil.  No readily observable signs of chemical stains on site. Small quantities of chemicals such as lubricants, paint, detergent stored in cladded shed with no signs of spillage on shelves or on floor. Generally, the storage is well maintained (Refer to Photographic Plate 14).                                                                                                                                                                                                                                                                                                    |
|                                                                       | No areas of the subject site and immediately surrounding areas suggest uncontrolled dumping of hazardous waste.                                                                                                                                                                                                                                                                                                                                                                                                                                                                                                                                                        |
|                                                                       | Single-storey house situated on the eastern boundary of the site (Refer to Photographic Plate 18). The building is mostly constructed using bricks, however there are signs of bonded asbestos boards being used at the rear of the building. The bonded boards seems to be in well condition with no signs of any breakage or fragmentation of the material (Refer to Photographic Plate 20).                                                                                                                                                                                                                                                                         |
| 94 Woodville<br>Road, Granville<br>Lot 1 DP 780942                    | No signs of any underground storage tanks. No signs of any storage of heating oil.  No readily observable signs of chemical stains on site.                                                                                                                                                                                                                                                                                                                                                                                                                                                                                                                            |
|                                                                       | No signs of hazardous material stored inside the site's shed. No areas of the subject site and immediately surrounding areas suggest uncontrolled dumping of hazardous waste.                                                                                                                                                                                                                                                                                                                                                                                                                                                                                          |
| 92 Woodville<br>Road, Granville<br>Lot 1/8 DP 521888<br>and DP 781277 | Single-storey house situated front boundary of the site. The building is mostly constructed using timber boards, however there are signs of bonded asbestos boards being used in the rear of the building. The bonded boards seems to be in well condition with no signs of any breakage or fragmentation of the material (Refer to Photographic Plate 21).                                                                                                                                                                                                                                                                                                            |