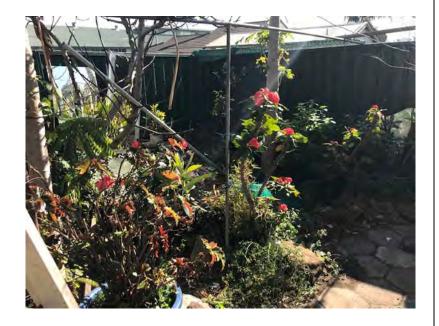

In overview the subject site comprises one (1) double-storey convent, three (3) single-storey residential dwellings and several storage sheds, paved areas, grass lawns and gardens, both ornamental and domestic vegetable growing. The dwellings generally comprise a mix of brick, timber and bonded asbestos boarding. Most storage sheds were timber structures with bonded asbestos boarding.

A detailed inventory of site features and associated photographic plates is provided in Table 5. Key aspects that were noted over the course of the site inspection:

- > No readily observable gross contamination upon any site surface;
- No readily observable chemical staining or odours upon any site surface and or signs of potentially associated vegetation stress;
- > No bulk fuel or waste oil storage or any surface expression of underground or above ground storage tanks;
- > No readily observable signs of gross sewerage leakage from the sewer main located at Lot1000 DP1093851 (e.g. down slope pooling of sewage water and associated odours);
- > Chemical storage limited to small volumes of fuels, cleaners and lubricants (i.e. typical for most suburban houses) and there were no signs of gross spillage or poorly kept storage;
- All bonded asbestos boarding on structures appeared to be well maintained (i.e. painted with no friable asbestos present and no fragments observed on surfaces immediate to the base of structures);
- > Vegetable garden areas are non-commercial and according to long term residents of the convent there has not been any use of organochlorine or organophosphate based pesticides or glyphosate based herbicides for at least the last forty years [pers comm. Sister L. J. Pham. Congregational Leader. Missionary Sisters of Mary Queen of the World (MSMQW). 1 August 2018];
- > Surrounding land uses were consistent with what is described in Section 2; and
- > Topography and drainage were consistent with what is described in Section 4.1.