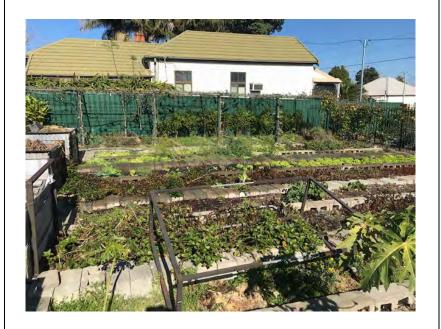

In overview the subject site comprises one (1) double-storey convent, three (3) single-storey residential dwellings and several storage sheds, paved areas, grass lawns and gardens, both ornamental and domestic vegetable growing. The dwellings generally comprise a mix of brick, timber and bonded asbestos boarding. Most storage sheds were timber structures with bonded asbestos boarding.

A detailed inventory of site features and associated photographic plates is provided in Table 5. Key aspects that were noted over the course of the site inspection:

- > No readily observable gross contamination upon any site surface;
- No readily observable chemical staining or odours upon any site surface and or signs of potentially associated vegetation stress;
- > No bulk fuel or waste oil storage or any surface expression of underground or above ground storage tanks;
- > No readily observable signs of gross sewerage leakage from the sewer main located at Lot1000 DP1093851 (e.g. down slope pooling of sewage water and associated odours);
- > Chemical storage limited to small volumes of fuels, cleaners and lubricants (i.e. typical for most suburban houses) and there were no signs of gross spillage or poorly kept storage;
- All bonded asbestos boarding on structures appeared to be well maintained (i.e. painted with no friable asbestos present and no fragments observed on surfaces immediate to the base of structures);
- > Vegetable garden areas are non-commercial and according to long term residents of the convent there has not been any use of organochlorine or organophosphate based pesticides or glyphosate based herbicides for at least the last forty years [pers comm. Sister L. J. Pham. Congregational Leader. Missionary Sisters of Mary Queen of the World (MSMQW). 1 August 2018];
- > Surrounding land uses were consistent with what is described in Section 2; and
- > Topography and drainage were consistent with what is described in Section 4.1.

Table 4: Site Inspection Summary

| Sub-lots                                                              | Observations                                                                                                                                                                                                                                                                                                                                                                                                                                                                                                                                                                                                                                                           |
|-----------------------------------------------------------------------|------------------------------------------------------------------------------------------------------------------------------------------------------------------------------------------------------------------------------------------------------------------------------------------------------------------------------------------------------------------------------------------------------------------------------------------------------------------------------------------------------------------------------------------------------------------------------------------------------------------------------------------------------------------------|
| 100 Woodville<br>Road, Granville<br>(Lot 1000/1001 DP                 | Double storey convent situated on the eastern boundary of the block is constructed using bonded asbestos material. The material is observed to be in reasonably good condition with no signs of breakage nor fragments of asbestos present on site (Refer to Photographic Plate 5).  A cladded shed situated at the rear of the Lot is also constructed using bonded asbestos material (Refer to Photographic Plate 9). No signs of breakage nor fragmentation of asbestos present on site. The roof the shed is made from asbestos and observed to be moderately weathered. Generally, the shed seems to be in reasonable condition (Refer to Photographic Plate 10). |
| 1093851)                                                              | No signs of any underground storage tanks. No signs of any storage of heating oil.  No readily observable signs of chemical stains on site. Small quantities of chemicals such as lubricants, paint, detergent stored in cladded shed with no signs of spillage on shelves or on floor. Generally, the storage is well maintained (Refer to Photographic Plate 14).                                                                                                                                                                                                                                                                                                    |
|                                                                       | No areas of the subject site and immediately surrounding areas suggest uncontrolled dumping of hazardous waste.                                                                                                                                                                                                                                                                                                                                                                                                                                                                                                                                                        |
|                                                                       | Single-storey house situated on the eastern boundary of the site (Refer to Photographic Plate 18). The building is mostly constructed using bricks, however there are signs of bonded asbestos boards being used at the rear of the building. The bonded boards seems to be in well condition with no signs of any breakage or fragmentation of the material (Refer to Photographic Plate 20).                                                                                                                                                                                                                                                                         |
| 94 Woodville<br>Road, Granville<br>Lot 1 DP 780942                    | No signs of any underground storage tanks. No signs of any storage of heating oil.  No readily observable signs of chemical stains on site.                                                                                                                                                                                                                                                                                                                                                                                                                                                                                                                            |
|                                                                       | No signs of hazardous material stored inside the site's shed. No areas of the subject site and immediately surrounding areas suggest uncontrolled dumping of hazardous waste.                                                                                                                                                                                                                                                                                                                                                                                                                                                                                          |
| 92 Woodville<br>Road, Granville<br>Lot 1/8 DP 521888<br>and DP 781277 | Single-storey house situated front boundary of the site. The building is mostly constructed using timber boards, however there are signs of bonded asbestos boards being used in the rear of the building. The bonded boards seems to be in well condition with no signs of any breakage or fragmentation of the material (Refer to Photographic Plate 21).                                                                                                                                                                                                                                                                                                            |