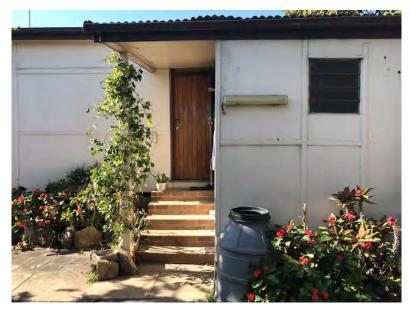

In overview the subject site comprises one (1) double-storey convent, three (3) single-storey residential dwellings and several storage sheds, paved areas, grass lawns and gardens, both ornamental and domestic vegetable growing. The dwellings generally comprise a mix of brick, timber and bonded asbestos boarding. Most storage sheds were timber structures with bonded asbestos boarding.

A detailed inventory of site features and associated photographic plates is provided in Table 5. Key aspects that were noted over the course of the site inspection:

- > No readily observable gross contamination upon any site surface;
- No readily observable chemical staining or odours upon any site surface and or signs of potentially associated vegetation stress;
- > No bulk fuel or waste oil storage or any surface expression of underground or above ground storage tanks;
- > No readily observable signs of gross sewerage leakage from the sewer main located at Lot1000 DP1093851 (e.g. down slope pooling of sewage water and associated odours);
- > Chemical storage limited to small volumes of fuels, cleaners and lubricants (i.e. typical for most suburban houses) and there were no signs of gross spillage or poorly kept storage;
- All bonded asbestos boarding on structures appeared to be well maintained (i.e. painted with no friable asbestos present and no fragments observed on surfaces immediate to the base of structures);
- > Vegetable garden areas are non-commercial and according to long term residents of the convent there has not been any use of organochlorine or organophosphate based pesticides or glyphosate based herbicides for at least the last forty years [pers comm. Sister L. J. Pham. Congregational Leader. Missionary Sisters of Mary Queen of the World (MSMQW). 1 August 2018];
- > Surrounding land uses were consistent with what is described in Section 2; and
- > Topography and drainage were consistent with what is described in Section 4.1.