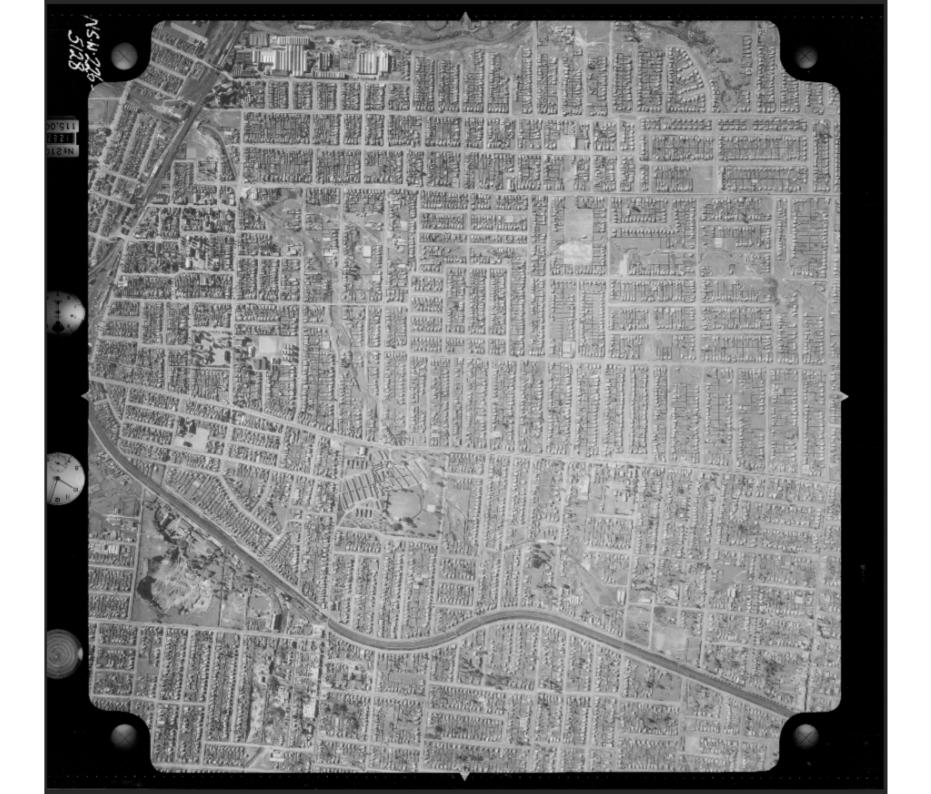

The following aspects are evident from the 1930's until the current day in relation to land uses surrounding the site:

#### > To the north:

- In the 1930s the area was either open space land or residential buildings of low density structures;
- It is clear that between the 1930s and 1950s, there has been a surge in residential buildings as most of the open space land is no longer visible (refer to Historical Aerial Photographs – 1955). Up until the present day, most of the northern area has remained the same.
- Current predominately residential building and a primary school located on Grimwood Street.

#### To the east:

- In the 1930s, the area was predominately residential buildings of low density structure.
   The open space appears to be Educational Establishment TAFE Granville mentioned in Section 2 since it preoccupies the same space.
- By the 1950s, the open space has been reduced due to the development of neighbouring residential buildings. Up till the present day, most of the eastern area has remained the same.
- Current predominately residential buildings with two educational establishments,
   Granville Public School and TAFE Granville, located on William Street.

#### > To the south:

- In the 1930s the area was either open space land or residential buildings of low density structures:
- Between the 1930s and 1950s, there was a significant increase in the number of residential buildings as most of the open space land is no longer visible (refer to Historical Aerial Photographs – 1955). Up till the present day, most of the northern area has remained the same.
- Current predominately residential building.

Table 3 (continued): Historical Aerial Photo Review

| Year | Kay Cita Faatuwaa                                             | Beyond the Site Boundary |                  |                  |                  |
|------|---------------------------------------------------------------|--------------------------|------------------|------------------|------------------|
| rear | Key Site Features                                             | North                    | South            | East             | West             |
| 1994 | Predominately residential buildings of low density structure. | Same as previous         | Same as previous | Same as previous | Same as previous |
| 2005 | Predominately residential buildings of low density structure. | Same as previous         | Same as previous | Same as previous | Same as previous |