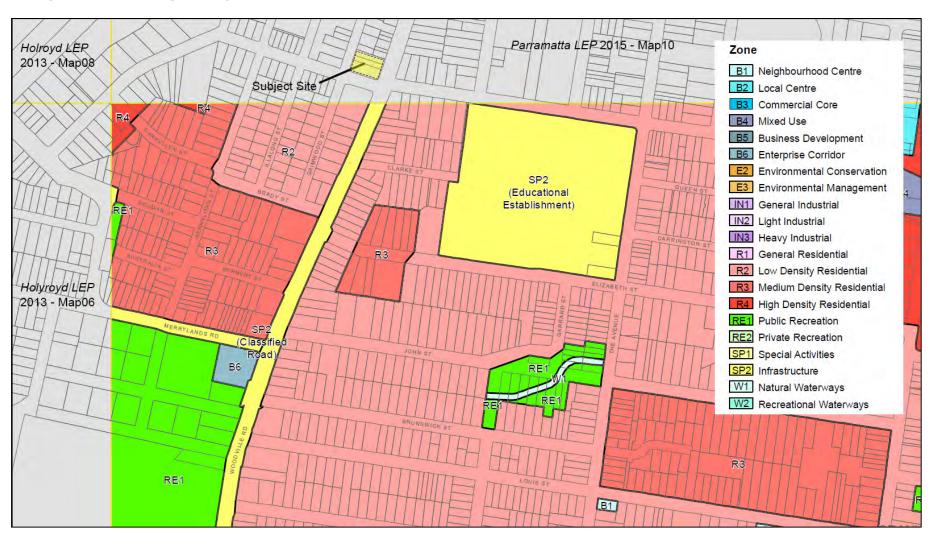

Figure 4: Zoning of Subject Site and Immediate Surrounds (excerpt from *Parramatta LEP* 2015 – Map09)

Figure 5: Historical Land Sale Advertisement (1881)

Figure 6: Historical Land Sale Advertisement (1881)

# 2 SURROUNDING LAND USES AND ZONING

The surrounding land uses and zoning under the LEP currently comprise the following (refer to Figure 3 and 4) zoning information was obtained from Parramatta 2011, Holroyd 2013 and Google Earth:

- > <u>To the North</u>: predominately residential housing, zoned generally as R2 Low Density Residential. There are two (2) major roads (Parramatta Road and Western Highway (M4)) located further north of the subject site (approximately 500m away). There are a few light commercial retail businesses scattered alongside the corridor of the major roads. These businesses are zoned under B6 zone Enterprise Corridor, which includes a service station and a car wash, both of these are situated down slope approximately 400 metres from the subject site.
- > <u>To the East</u>: predominately residential housing, zoned generally as R2 Low Density Residential or R3 Medium Density Residential. There are several education establishments located approximately 300 metres to the east of the subject site. These establishments are Granville Public School (zoned as R2 Low Density Residential), TAFE Granville and Granville Multicultural Community Centre (both are zoned as SP2 Educational Establishment).
- > <u>To the South</u>: predominately residential housing, zoned generally as R2 Low Density Residential or R3 Medium Density Residential. A petrol station and a few small retail stores are situated down slope approximately 500 metres south of the subject site.
- > <u>To the West</u>: predominately residential housing, zoned generally as R2 Low Density Residential or R3 Medium Density Residential. There are two (2) educational establishments immediately west of the subject site and zoned SP1 Special Activities (Educational Establishment/Place of Public Worship), these are Holy Trinity Primary School and Delany College.