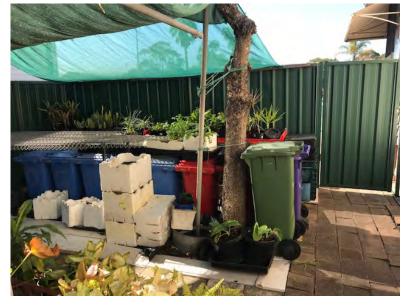

In overview the subject site comprises one (1) double-storey convent, three (3) single-storey residential dwellings and several storage sheds, paved areas, grass lawns and gardens, both ornamental and domestic vegetable growing. The dwellings generally comprise a mix of brick, timber and bonded asbestos boarding. Most storage sheds were timber structures with bonded asbestos boarding.

A detailed inventory of site features and associated photographic plates is provided in Table 5. Key aspects that were noted over the course of the site inspection:

- > No readily observable gross contamination upon any site surface;
- No readily observable chemical staining or odours upon any site surface and or signs of potentially associated vegetation stress;
- > No bulk fuel or waste oil storage or any surface expression of underground or above ground storage tanks;
- > No readily observable signs of gross sewerage leakage from the sewer main located at Lot1000 DP1093851 (e.g. down slope pooling of sewage water and associated odours);
- > Chemical storage limited to small volumes of fuels, cleaners and lubricants (i.e. typical for most suburban houses) and there were no signs of gross spillage or poorly kept storage;
- All bonded asbestos boarding on structures appeared to be well maintained (i.e. painted with no friable asbestos present and no fragments observed on surfaces immediate to the base of structures);
- > Vegetable garden areas are non-commercial and according to long term residents of the convent there has not been any use of organochlorine or organophosphate based pesticides or glyphosate based herbicides for at least the last forty years [pers comm. Sister L. J. Pham. Congregational Leader. Missionary Sisters of Mary Queen of the World (MSMQW). 1 August 2018];
- > Surrounding land uses were consistent with what is described in Section 2; and
- > Topography and drainage were consistent with what is described in Section 4.1.

Table 4: Site Inspection Summary

| Sub-lots                                                              | Observations                                                                                                                                                                                                                                                                                                                                                                                                                                                                                                                                                                                                                                                           |
|-----------------------------------------------------------------------|------------------------------------------------------------------------------------------------------------------------------------------------------------------------------------------------------------------------------------------------------------------------------------------------------------------------------------------------------------------------------------------------------------------------------------------------------------------------------------------------------------------------------------------------------------------------------------------------------------------------------------------------------------------------|
| 100 Woodville<br>Road, Granville<br>(Lot 1000/1001 DP                 | Double storey convent situated on the eastern boundary of the block is constructed using bonded asbestos material. The material is observed to be in reasonably good condition with no signs of breakage nor fragments of asbestos present on site (Refer to Photographic Plate 5).  A cladded shed situated at the rear of the Lot is also constructed using bonded asbestos material (Refer to Photographic Plate 9). No signs of breakage nor fragmentation of asbestos present on site. The roof the shed is made from asbestos and observed to be moderately weathered. Generally, the shed seems to be in reasonable condition (Refer to Photographic Plate 10). |
| 1093851)                                                              | No signs of any underground storage tanks. No signs of any storage of heating oil.  No readily observable signs of chemical stains on site. Small quantities of chemicals such as lubricants, paint, detergent stored in cladded shed with no signs of spillage on shelves or on floor. Generally, the storage is well maintained (Refer to Photographic Plate 14).                                                                                                                                                                                                                                                                                                    |
|                                                                       | No areas of the subject site and immediately surrounding areas suggest uncontrolled dumping of hazardous waste.                                                                                                                                                                                                                                                                                                                                                                                                                                                                                                                                                        |
|                                                                       | Single-storey house situated on the eastern boundary of the site (Refer to Photographic Plate 18). The building is mostly constructed using bricks, however there are signs of bonded asbestos boards being used at the rear of the building. The bonded boards seems to be in well condition with no signs of any breakage or fragmentation of the material (Refer to Photographic Plate 20).                                                                                                                                                                                                                                                                         |
| 94 Woodville<br>Road, Granville<br>Lot 1 DP 780942                    | No signs of any underground storage tanks. No signs of any storage of heating oil.  No readily observable signs of chemical stains on site.                                                                                                                                                                                                                                                                                                                                                                                                                                                                                                                            |
|                                                                       | No signs of hazardous material stored inside the site's shed. No areas of the subject site and immediately surrounding areas suggest uncontrolled dumping of hazardous waste.                                                                                                                                                                                                                                                                                                                                                                                                                                                                                          |
| 92 Woodville<br>Road, Granville<br>Lot 1/8 DP 521888<br>and DP 781277 | Single-storey house situated front boundary of the site. The building is mostly constructed using timber boards, however there are signs of bonded asbestos boards being used in the rear of the building. The bonded boards seems to be in well condition with no signs of any breakage or fragmentation of the material (Refer to Photographic Plate 21).                                                                                                                                                                                                                                                                                                            |