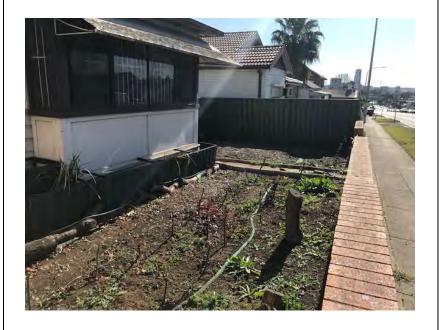

In overview the subject site comprises one (1) double-storey convent, three (3) single-storey residential dwellings and several storage sheds, paved areas, grass lawns and gardens, both ornamental and domestic vegetable growing. The dwellings generally comprise a mix of brick, timber and bonded asbestos boarding. Most storage sheds were timber structures with bonded asbestos boarding.

A detailed inventory of site features and associated photographic plates is provided in Table 5. Key aspects that were noted over the course of the site inspection:

- > No readily observable gross contamination upon any site surface;
- No readily observable chemical staining or odours upon any site surface and or signs of potentially associated vegetation stress;
- > No bulk fuel or waste oil storage or any surface expression of underground or above ground storage tanks;
- > No readily observable signs of gross sewerage leakage from the sewer main located at Lot1000 DP1093851 (e.g. down slope pooling of sewage water and associated odours);
- > Chemical storage limited to small volumes of fuels, cleaners and lubricants (i.e. typical for most suburban houses) and there were no signs of gross spillage or poorly kept storage;
- All bonded asbestos boarding on structures appeared to be well maintained (i.e. painted with no friable asbestos present and no fragments observed on surfaces immediate to the base of structures);
- > Vegetable garden areas are non-commercial and according to long term residents of the convent there has not been any use of organochlorine or organophosphate based pesticides or glyphosate based herbicides for at least the last forty years [pers comm. Sister L. J. Pham. Congregational Leader. Missionary Sisters of Mary Queen of the World (MSMQW). 1 August 2018];
- > Surrounding land uses were consistent with what is described in Section 2; and
- > Topography and drainage were consistent with what is described in Section 4.1.

Table 4: Site Inspection Summary

| Sub-lots                                                              | Observations                                                                                                                                                                                                                                                                                                                                                                                                                                                                                                                                                                                                                                                           |
|-----------------------------------------------------------------------|------------------------------------------------------------------------------------------------------------------------------------------------------------------------------------------------------------------------------------------------------------------------------------------------------------------------------------------------------------------------------------------------------------------------------------------------------------------------------------------------------------------------------------------------------------------------------------------------------------------------------------------------------------------------|
| 100 Woodville<br>Road, Granville<br>(Lot 1000/1001 DP                 | Double storey convent situated on the eastern boundary of the block is constructed using bonded asbestos material. The material is observed to be in reasonably good condition with no signs of breakage nor fragments of asbestos present on site (Refer to Photographic Plate 5).  A cladded shed situated at the rear of the Lot is also constructed using bonded asbestos material (Refer to Photographic Plate 9). No signs of breakage nor fragmentation of asbestos present on site. The roof the shed is made from asbestos and observed to be moderately weathered. Generally, the shed seems to be in reasonable condition (Refer to Photographic Plate 10). |
| 1093851)                                                              | No signs of any underground storage tanks. No signs of any storage of heating oil.  No readily observable signs of chemical stains on site. Small quantities of chemicals such as lubricants, paint, detergent stored in cladded shed with no signs of spillage on shelves or on floor. Generally, the storage is well maintained (Refer to Photographic Plate 14).                                                                                                                                                                                                                                                                                                    |
|                                                                       | No areas of the subject site and immediately surrounding areas suggest uncontrolled dumping of hazardous waste.                                                                                                                                                                                                                                                                                                                                                                                                                                                                                                                                                        |
|                                                                       | Single-storey house situated on the eastern boundary of the site (Refer to Photographic Plate 18). The building is mostly constructed using bricks, however there are signs of bonded asbestos boards being used at the rear of the building. The bonded boards seems to be in well condition with no signs of any breakage or fragmentation of the material (Refer to Photographic Plate 20).                                                                                                                                                                                                                                                                         |
| 94 Woodville<br>Road, Granville<br>Lot 1 DP 780942                    | No signs of any underground storage tanks. No signs of any storage of heating oil.  No readily observable signs of chemical stains on site.                                                                                                                                                                                                                                                                                                                                                                                                                                                                                                                            |
|                                                                       | No signs of hazardous material stored inside the site's shed. No areas of the subject site and immediately surrounding areas suggest uncontrolled dumping of hazardous waste.                                                                                                                                                                                                                                                                                                                                                                                                                                                                                          |
| 92 Woodville<br>Road, Granville<br>Lot 1/8 DP 521888<br>and DP 781277 | Single-storey house situated front boundary of the site. The building is mostly constructed using timber boards, however there are signs of bonded asbestos boards being used in the rear of the building. The bonded boards seems to be in well condition with no signs of any breakage or fragmentation of the material (Refer to Photographic Plate 21).                                                                                                                                                                                                                                                                                                            |