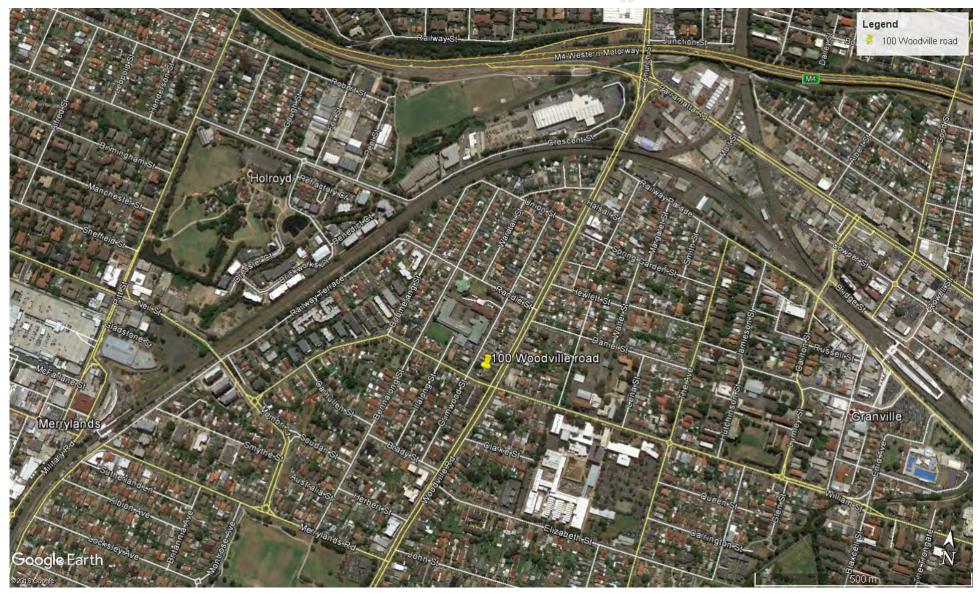

#### 1.1.1 Site Identification

SNC-Lavalin was engaged by Missionary Sisters of Mary Queen of the World (MSMQW) to undertake a Phase 1 Environmental Site Assessment (Phase 1 ESA) for 100 Woodville Road, which actually comprises the following 7 residential lots bounded by Woodville Road, William Street and Grimwood Street, Granville, NSW (refer to Figure 1 for subject site location):