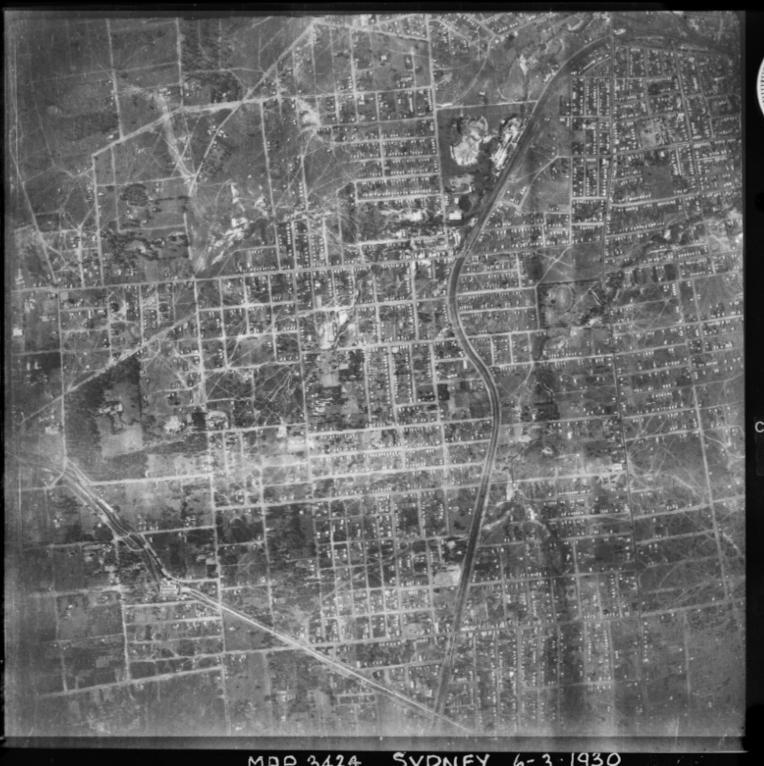

The following aspects are evident from the 1930's until the current day in relation to land uses surrounding the site:

#### > To the north:

- In the 1930s the area was either open space land or residential buildings of low density structures;
- It is clear that between the 1930s and 1950s, there has been a surge in residential buildings as most of the open space land is no longer visible (refer to Historical Aerial Photographs – 1955). Up until the present day, most of the northern area has remained the same.
- Current predominately residential building and a primary school located on Grimwood Street.

#### To the east:

- In the 1930s, the area was predominately residential buildings of low density structure.
   The open space appears to be Educational Establishment TAFE Granville mentioned in Section 2 since it preoccupies the same space.
- By the 1950s, the open space has been reduced due to the development of neighbouring residential buildings. Up till the present day, most of the eastern area has remained the same.
- Current predominately residential buildings with two educational establishments,
   Granville Public School and TAFE Granville, located on William Street.

#### > To the south:

- In the 1930s the area was either open space land or residential buildings of low density structures:
- Between the 1930s and 1950s, there was a significant increase in the number of residential buildings as most of the open space land is no longer visible (refer to Historical Aerial Photographs – 1955). Up till the present day, most of the northern area has remained the same.
- Current predominately residential building.

#### > To the west:

 In the 1930's, the area comprised a few residential buildings. A large open space existed between these structures and stretched west as far as the railway line. Across the railway line, there appears to be an excavated pit which was used for the manufacturing of bricks

- and tiles. However, it should be noted the excavated pit is well beyond a 500m radius of the subject site:
- Between the 1930s and 1950s, the large open space to the east of the railway line has been replaced residential development and has remain the same up till the present day. The excavated pit is still present.
- Current predominately residential building. The excavated pit has been rehabilitated to a local park space.

Table 3: Historical Aerial Photo Review

| Voor | Koy Sita Factures                                                                                              | Beyond the Site Boundary                                                                         |                                                               |                                                                                                                                                                                                           |                                                                                                                                                                                             |
|------|----------------------------------------------------------------------------------------------------------------|--------------------------------------------------------------------------------------------------|---------------------------------------------------------------|-----------------------------------------------------------------------------------------------------------------------------------------------------------------------------------------------------------|---------------------------------------------------------------------------------------------------------------------------------------------------------------------------------------------|
| Year | Key Site Features                                                                                              | North                                                                                            | South                                                         | East                                                                                                                                                                                                      | West                                                                                                                                                                                        |
| 1930 | Predominately residential<br>buildings of low density<br>structure.                                            | Predominately residential buildings of low density structure.                                    | Predominately residential buildings of low density structure. | Predominately residential buildings of low density structure. It appears that Granville TAFE is already present since it preoccupies the same space. (Confirmed as TAFE has been established since 1886). | A few residential buildings<br>of low density. A large<br>open space exist after the<br>buildings stretching west<br>till the railway lines<br>(beyond 500 metres from<br>the subject site) |
| 1955 | An increase in the development of residential buildings. Buildings seems to generally be low density structure | Increase development of residential buildings and it appears that a school has been established. | Increase development of residential buildings.                | The open space has been reduced due to the development of neighboring residential buildings.                                                                                                              | The large open space to the east of the railway line has been replaced residential development (beyond 500 metres from the subject site)                                                    |
| 1975 | Predominately residential buildings of low density structure.                                                  | Same as previous                                                                                 | Same as previous                                              | Same as previous                                                                                                                                                                                          | Same as previous                                                                                                                                                                            |