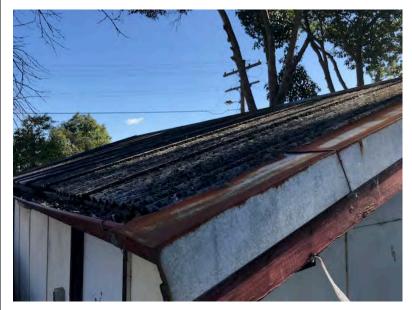

In overview the subject site comprises one (1) double-storey convent, three (3) single-storey residential dwellings and several storage sheds, paved areas, grass lawns and gardens, both ornamental and domestic vegetable growing. The dwellings generally comprise a mix of brick, timber and bonded asbestos boarding. Most storage sheds were timber structures with bonded asbestos boarding.

A detailed inventory of site features and associated photographic plates is provided in Table 5. Key aspects that were noted over the course of the site inspection:

- > No readily observable gross contamination upon any site surface;
- No readily observable chemical staining or odours upon any site surface and or signs of potentially associated vegetation stress;
- > No bulk fuel or waste oil storage or any surface expression of underground or above ground storage tanks;
- > No readily observable signs of gross sewerage leakage from the sewer main located at Lot1000 DP1093851 (e.g. down slope pooling of sewage water and associated odours);
- > Chemical storage limited to small volumes of fuels, cleaners and lubricants (i.e. typical for most suburban houses) and there were no signs of gross spillage or poorly kept storage;
- All bonded asbestos boarding on structures appeared to be well maintained (i.e. painted with no friable asbestos present and no fragments observed on surfaces immediate to the base of structures);
- > Vegetable garden areas are non-commercial and according to long term residents of the convent there has not been any use of organochlorine or organophosphate based pesticides or glyphosate based herbicides for at least the last forty years [pers comm. Sister L. J. Pham. Congregational Leader. Missionary Sisters of Mary Queen of the World (MSMQW). 1 August 2018];
- > Surrounding land uses were consistent with what is described in Section 2; and
- > Topography and drainage were consistent with what is described in Section 4.1.

Table 4: Site Inspection Summary

| Sub-lots                                                              | Observations                                                                                                                                                                                                                                                                                                                                                                                                                                                                                                                                                                                                                                                           |
|-----------------------------------------------------------------------|------------------------------------------------------------------------------------------------------------------------------------------------------------------------------------------------------------------------------------------------------------------------------------------------------------------------------------------------------------------------------------------------------------------------------------------------------------------------------------------------------------------------------------------------------------------------------------------------------------------------------------------------------------------------|
| 100 Woodville<br>Road, Granville<br>(Lot 1000/1001 DP                 | Double storey convent situated on the eastern boundary of the block is constructed using bonded asbestos material. The material is observed to be in reasonably good condition with no signs of breakage nor fragments of asbestos present on site (Refer to Photographic Plate 5).  A cladded shed situated at the rear of the Lot is also constructed using bonded asbestos material (Refer to Photographic Plate 9). No signs of breakage nor fragmentation of asbestos present on site. The roof the shed is made from asbestos and observed to be moderately weathered. Generally, the shed seems to be in reasonable condition (Refer to Photographic Plate 10). |
| 1093851)                                                              | No signs of any underground storage tanks. No signs of any storage of heating oil.  No readily observable signs of chemical stains on site. Small quantities of chemicals such as lubricants, paint, detergent stored in cladded shed with no signs of spillage on shelves or on floor. Generally, the storage is well maintained (Refer to Photographic Plate 14).                                                                                                                                                                                                                                                                                                    |
|                                                                       | No areas of the subject site and immediately surrounding areas suggest uncontrolled dumping of hazardous waste.                                                                                                                                                                                                                                                                                                                                                                                                                                                                                                                                                        |
|                                                                       | Single-storey house situated on the eastern boundary of the site (Refer to Photographic Plate 18). The building is mostly constructed using bricks, however there are signs of bonded asbestos boards being used at the rear of the building. The bonded boards seems to be in well condition with no signs of any breakage or fragmentation of the material (Refer to Photographic Plate 20).                                                                                                                                                                                                                                                                         |
| 94 Woodville<br>Road, Granville<br>Lot 1 DP 780942                    | No signs of any underground storage tanks. No signs of any storage of heating oil.  No readily observable signs of chemical stains on site.                                                                                                                                                                                                                                                                                                                                                                                                                                                                                                                            |
|                                                                       | No signs of hazardous material stored inside the site's shed. No areas of the subject site and immediately surrounding areas suggest uncontrolled dumping of hazardous waste.                                                                                                                                                                                                                                                                                                                                                                                                                                                                                          |
| 92 Woodville<br>Road, Granville<br>Lot 1/8 DP 521888<br>and DP 781277 | Single-storey house situated front boundary of the site. The building is mostly constructed using timber boards, however there are signs of bonded asbestos boards being used in the rear of the building. The bonded boards seems to be in well condition with no signs of any breakage or fragmentation of the material (Refer to Photographic Plate 21).                                                                                                                                                                                                                                                                                                            |