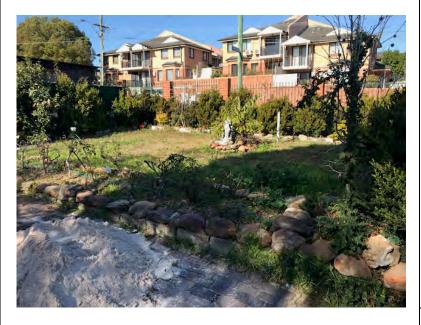

In overview the subject site comprises one (1) double-storey convent, three (3) single-storey residential dwellings and several storage sheds, paved areas, grass lawns and gardens, both ornamental and domestic vegetable growing. The dwellings generally comprise a mix of brick, timber and bonded asbestos boarding. Most storage sheds were timber structures with bonded asbestos boarding.

A detailed inventory of site features and associated photographic plates is provided in Table 5. Key aspects that were noted over the course of the site inspection:

- > No readily observable gross contamination upon any site surface;
- No readily observable chemical staining or odours upon any site surface and or signs of potentially associated vegetation stress;
- > No bulk fuel or waste oil storage or any surface expression of underground or above ground storage tanks;
- > No readily observable signs of gross sewerage leakage from the sewer main located at Lot1000 DP1093851 (e.g. down slope pooling of sewage water and associated odours);
- > Chemical storage limited to small volumes of fuels, cleaners and lubricants (i.e. typical for most suburban houses) and there were no signs of gross spillage or poorly kept storage;
- All bonded asbestos boarding on structures appeared to be well maintained (i.e. painted with no friable asbestos present and no fragments observed on surfaces immediate to the base of structures);
- > Vegetable garden areas are non-commercial and according to long term residents of the convent there has not been any use of organochlorine or organophosphate based pesticides or glyphosate based herbicides for at least the last forty years [pers comm. Sister L. J. Pham. Congregational Leader. Missionary Sisters of Mary Queen of the World (MSMQW). 1 August 2018];
- > Surrounding land uses were consistent with what is described in Section 2; and
- > Topography and drainage were consistent with what is described in Section 4.1.