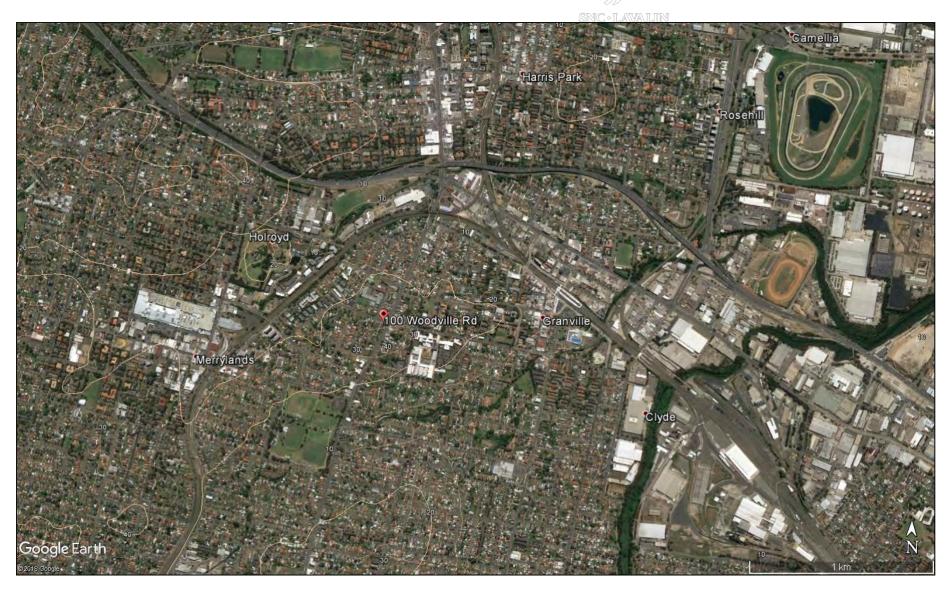

#### 1.1.1 Site Identification

SNC-Lavalin was engaged by Missionary Sisters of Mary Queen of the World (MSMQW) to undertake a Phase 1 Environmental Site Assessment (Phase 1 ESA) for 100 Woodville Road, which actually comprises the following 7 residential lots bounded by Woodville Road, William Street and Grimwood Street, Granville, NSW (refer to Figure 1 for subject site location):