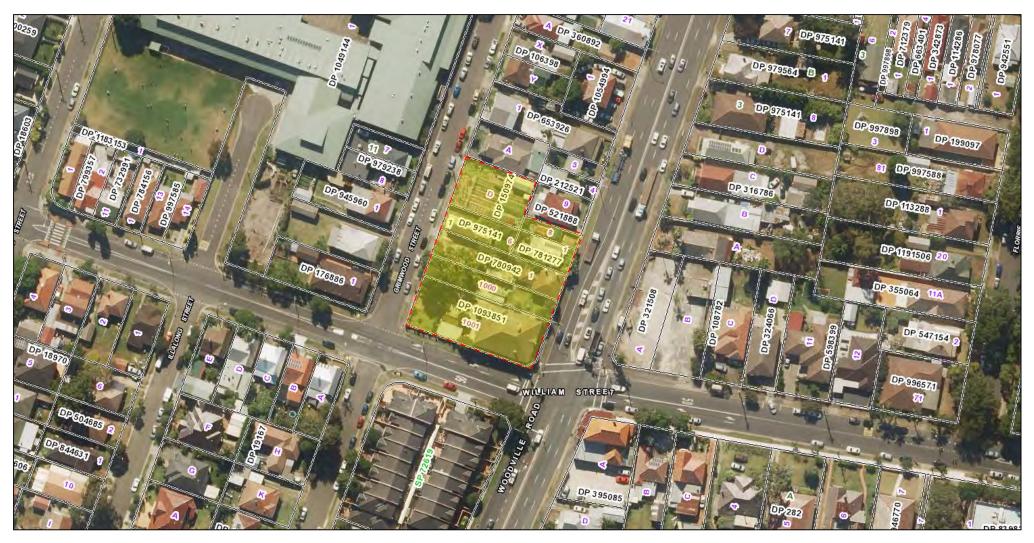

#### 1.1.1 Site Identification

SNC-Lavalin was engaged by Missionary Sisters of Mary Queen of the World (MSMQW) to undertake a Phase 1 Environmental Site Assessment (Phase 1 ESA) for 100 Woodville Road, which actually comprises the following 7 residential lots bounded by Woodville Road, William Street and Grimwood Street, Granville, NSW (refer to Figure 1 for subject site location):

- > Lot D DP 150974;
- > Lot 8 DP 521888;
- > Lot 1 DP 781277;
- > Lot 1 DP 780942:
- > Lot 1000 and 1001 DP 1093851; and
- > Lot 6 DP 975141.

The subject site has a total area of approximately 2,973 square metres with the fore mentioned three street frontages. The subject site currently has residential land use that comprises a convent and three detached houses and associated vegetable gardens, landscaped garden and lawn areas and storage sheds.