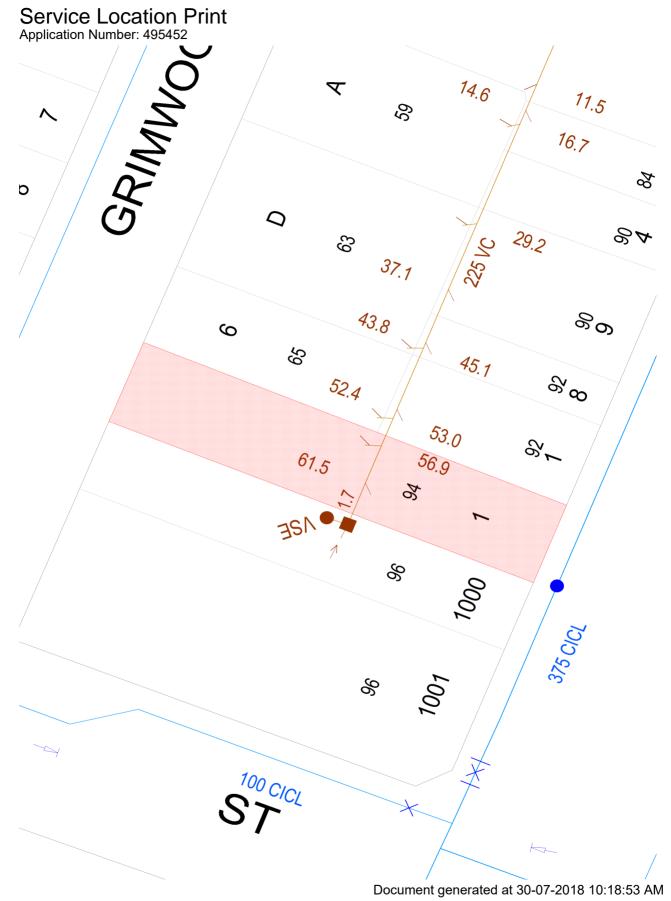

#### 3.5 Waste Service Infrastructure

The only known waste service infrastructure are sewage mains (refer to Attachment 9 for the sewer service plan). The sewage mains comprise of:

- > A single line, approximately 0.2m in diameter made from vitrified clay that traverses in an approximate north-south direction through middle of the subject site with connective pipes leading into the lots from either the eastern or western boundary.
- > There is a maintenance hole with upstream depth of 1.7m to invert and a vent shaft EDUCT located near the northern boundary of Lot 1000 DP 1093851.