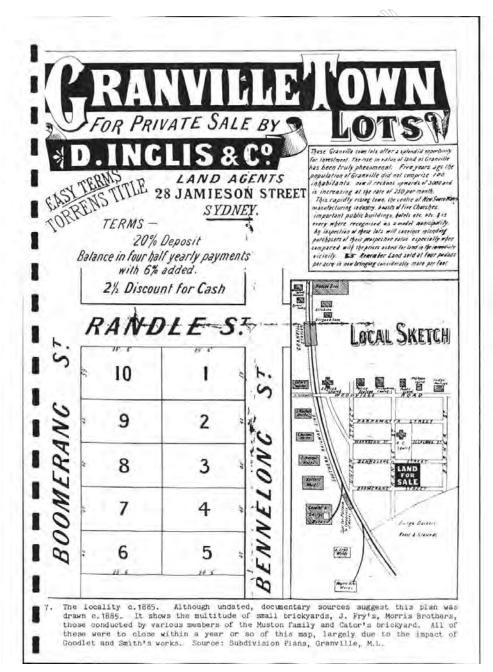

Figure 7: Historical Land Sale Advertisement (1885)

Figure 8 Topography of Subject Site and Immediate Surrounds (excerpt from Google

Earth)

Figure 9: Acid Sulfate Soil Map of Subject Site and Immediate Surrounds (excerpt Planning

This subsequently saw the beginning of subdivision of land around the area, as shown in several historical land sale advertisement poster dating between 1881 and 1885 (refer to Figure 5, 6 and 7). During which there were construction of schools, churches and local government.