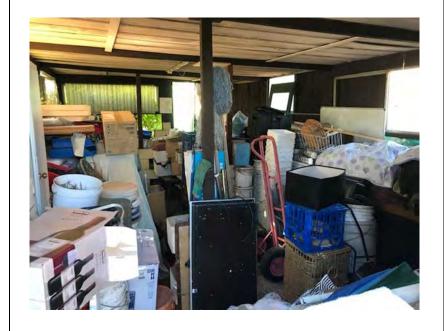

In overview the subject site comprises one (1) double-storey convent, three (3) single-storey residential dwellings and several storage sheds, paved areas, grass lawns and gardens, both ornamental and domestic vegetable growing. The dwellings generally comprise a mix of brick, timber and bonded asbestos boarding. Most storage sheds were timber structures with bonded asbestos boarding.

A detailed inventory of site features and associated photographic plates is provided in Table 5. Key aspects that were noted over the course of the site inspection:

- > No readily observable gross contamination upon any site surface;
- No readily observable chemical staining or odours upon any site surface and or signs of potentially associated vegetation stress;
- > No bulk fuel or waste oil storage or any surface expression of underground or above ground storage tanks;
- > No readily observable signs of gross sewerage leakage from the sewer main located at Lot1000 DP1093851 (e.g. down slope pooling of sewage water and associated odours);
- > Chemical storage limited to small volumes of fuels, cleaners and lubricants (i.e. typical for most suburban houses) and there were no signs of gross spillage or poorly kept storage;
- All bonded asbestos boarding on structures appeared to be well maintained (i.e. painted with no friable asbestos present and no fragments observed on surfaces immediate to the base of structures);
- > Vegetable garden areas are non-commercial and according to long term residents of the convent there has not been any use of organochlorine or organophosphate based pesticides or glyphosate based herbicides for at least the last forty years [pers comm. Sister L. J. Pham. Congregational Leader. Missionary Sisters of Mary Queen of the World (MSMQW). 1 August 2018];
- > Surrounding land uses were consistent with what is described in Section 2; and
- > Topography and drainage were consistent with what is described in Section 4.1.

Table 4: Site Inspection Summary

| Sub-lots                                                              | Observations                                                                                                                                                                                                                                                                                                                                                                                                                                                                                                                                                                                                                                                           |
|-----------------------------------------------------------------------|------------------------------------------------------------------------------------------------------------------------------------------------------------------------------------------------------------------------------------------------------------------------------------------------------------------------------------------------------------------------------------------------------------------------------------------------------------------------------------------------------------------------------------------------------------------------------------------------------------------------------------------------------------------------|
| 100 Woodville<br>Road, Granville<br>(Lot 1000/1001 DP                 | Double storey convent situated on the eastern boundary of the block is constructed using bonded asbestos material. The material is observed to be in reasonably good condition with no signs of breakage nor fragments of asbestos present on site (Refer to Photographic Plate 5).  A cladded shed situated at the rear of the Lot is also constructed using bonded asbestos material (Refer to Photographic Plate 9). No signs of breakage nor fragmentation of asbestos present on site. The roof the shed is made from asbestos and observed to be moderately weathered. Generally, the shed seems to be in reasonable condition (Refer to Photographic Plate 10). |
| 1093851)                                                              | No signs of any underground storage tanks. No signs of any storage of heating oil.  No readily observable signs of chemical stains on site. Small quantities of chemicals such as lubricants, paint, detergent stored in cladded shed with no signs of spillage on shelves or on floor. Generally, the storage is well maintained (Refer to Photographic Plate 14).                                                                                                                                                                                                                                                                                                    |
|                                                                       | No areas of the subject site and immediately surrounding areas suggest uncontrolled dumping of hazardous waste.                                                                                                                                                                                                                                                                                                                                                                                                                                                                                                                                                        |
|                                                                       | Single-storey house situated on the eastern boundary of the site (Refer to Photographic Plate 18). The building is mostly constructed using bricks, however there are signs of bonded asbestos boards being used at the rear of the building. The bonded boards seems to be in well condition with no signs of any breakage or fragmentation of the material (Refer to Photographic Plate 20).                                                                                                                                                                                                                                                                         |
| 94 Woodville<br>Road, Granville<br>Lot 1 DP 780942                    | No signs of any underground storage tanks. No signs of any storage of heating oil.  No readily observable signs of chemical stains on site.                                                                                                                                                                                                                                                                                                                                                                                                                                                                                                                            |
|                                                                       | No signs of hazardous material stored inside the site's shed. No areas of the subject site and immediately surrounding areas suggest uncontrolled dumping of hazardous waste.                                                                                                                                                                                                                                                                                                                                                                                                                                                                                          |
| 92 Woodville<br>Road, Granville<br>Lot 1/8 DP 521888<br>and DP 781277 | Single-storey house situated front boundary of the site. The building is mostly constructed using timber boards, however there are signs of bonded asbestos boards being used in the rear of the building. The bonded boards seems to be in well condition with no signs of any breakage or fragmentation of the material (Refer to Photographic Plate 21).                                                                                                                                                                                                                                                                                                            |