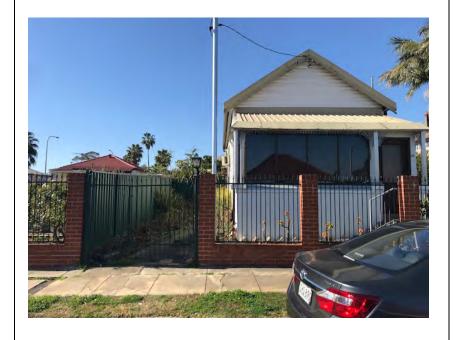

# 5 SITE INSPECTION

A site inspection was undertaken by Andrew Botfield and Martin Lee on 1 August 2018. The purpose was to confirm site history and environmental setting information with note to areas that may be suggestive of current and or former potentially contaminating activities.

In overview the subject site comprises one (1) double-storey convent, three (3) single-storey residential dwellings and several storage sheds, paved areas, grass lawns and gardens, both ornamental and domestic vegetable growing. The dwellings generally comprise a mix of brick, timber and bonded asbestos boarding. Most storage sheds were timber structures with bonded asbestos boarding.