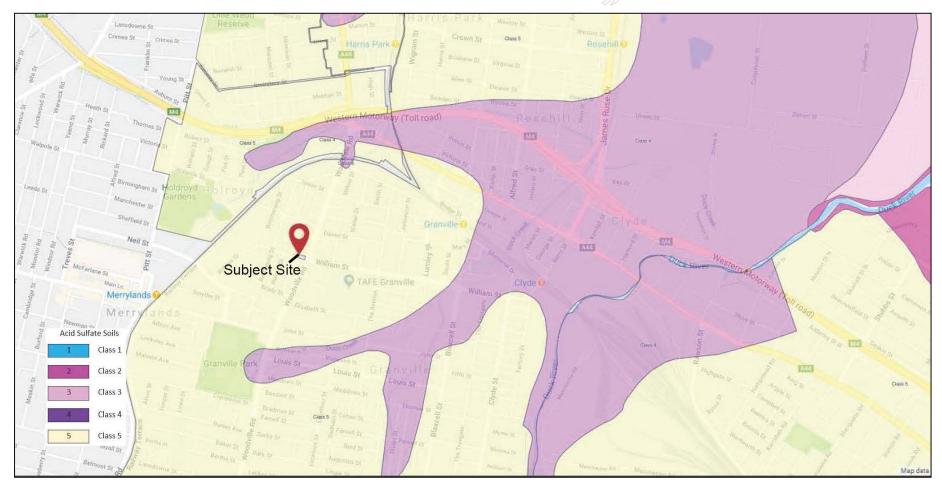

#### 4.2.3 Occurrence of Acid Sulfate Soils

There is a low probably of occurrence of acid sulfate soils in the immediate vicinity of the subject site based upon the following lines of evidence:

- Acid sulfate soil (ASS) mapping information (Parramatta LEP 2011) suggests the subject site is located within a Class 5 land area and is approximately 700m west of a Class 4 land area (refer to Figure 9); and
- > The Class 4 ASS land area is generally surrounds the subject site in the northern, eastern and southern regions. While a Class 1 ASS land area is approximately 2km north of the subject site.