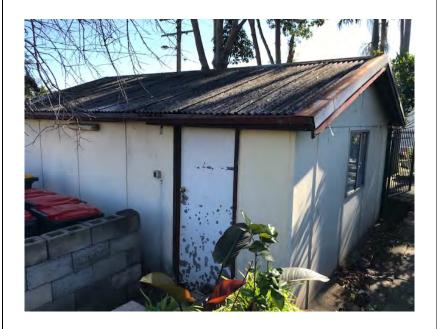

In overview the subject site comprises one (1) double-storey convent, three (3) single-storey residential dwellings and several storage sheds, paved areas, grass lawns and gardens, both ornamental and domestic vegetable growing. The dwellings generally comprise a mix of brick, timber and bonded asbestos boarding. Most storage sheds were timber structures with bonded asbestos boarding.

A detailed inventory of site features and associated photographic plates is provided in Table 5. Key aspects that were noted over the course of the site inspection:

- > No readily observable gross contamination upon any site surface;
- No readily observable chemical staining or odours upon any site surface and or signs of potentially associated vegetation stress;
- > No bulk fuel or waste oil storage or any surface expression of underground or above ground storage tanks;
- > No readily observable signs of gross sewerage leakage from the sewer main located at Lot1000 DP1093851 (e.g. down slope pooling of sewage water and associated odours);
- > Chemical storage limited to small volumes of fuels, cleaners and lubricants (i.e. typical for most suburban houses) and there were no signs of gross spillage or poorly kept storage;
- All bonded asbestos boarding on structures appeared to be well maintained (i.e. painted with no friable asbestos present and no fragments observed on surfaces immediate to the base of structures);
- > Vegetable garden areas are non-commercial and according to long term residents of the convent there has not been any use of organochlorine or organophosphate based pesticides or glyphosate based herbicides for at least the last forty years [pers comm. Sister L. J. Pham. Congregational Leader. Missionary Sisters of Mary Queen of the World (MSMQW). 1 August 2018];
- > Surrounding land uses were consistent with what is described in Section 2; and
- > Topography and drainage were consistent with what is described in Section 4.1.

Table 4: Site Inspection Summary

| Sub-lots                                                              | Observations                                                                                                                                                                                                                                                                                                                                                                                                                                                                                                                                                                                                                                                           |
|-----------------------------------------------------------------------|------------------------------------------------------------------------------------------------------------------------------------------------------------------------------------------------------------------------------------------------------------------------------------------------------------------------------------------------------------------------------------------------------------------------------------------------------------------------------------------------------------------------------------------------------------------------------------------------------------------------------------------------------------------------|
| 100 Woodville<br>Road, Granville<br>(Lot 1000/1001 DP                 | Double storey convent situated on the eastern boundary of the block is constructed using bonded asbestos material. The material is observed to be in reasonably good condition with no signs of breakage nor fragments of asbestos present on site (Refer to Photographic Plate 5).  A cladded shed situated at the rear of the Lot is also constructed using bonded asbestos material (Refer to Photographic Plate 9). No signs of breakage nor fragmentation of asbestos present on site. The roof the shed is made from asbestos and observed to be moderately weathered. Generally, the shed seems to be in reasonable condition (Refer to Photographic Plate 10). |
| 1093851)                                                              | No signs of any underground storage tanks. No signs of any storage of heating oil.  No readily observable signs of chemical stains on site. Small quantities of chemicals such as lubricants, paint, detergent stored in cladded shed with no signs of spillage on shelves or on floor. Generally, the storage is well maintained (Refer to Photographic Plate 14).                                                                                                                                                                                                                                                                                                    |
|                                                                       | No areas of the subject site and immediately surrounding areas suggest uncontrolled dumping of hazardous waste.                                                                                                                                                                                                                                                                                                                                                                                                                                                                                                                                                        |
|                                                                       | Single-storey house situated on the eastern boundary of the site (Refer to Photographic Plate 18). The building is mostly constructed using bricks, however there are signs of bonded asbestos boards being used at the rear of the building. The bonded boards seems to be in well condition with no signs of any breakage or fragmentation of the material (Refer to Photographic Plate 20).                                                                                                                                                                                                                                                                         |
| 94 Woodville<br>Road, Granville<br>Lot 1 DP 780942                    | No signs of any underground storage tanks. No signs of any storage of heating oil.  No readily observable signs of chemical stains on site.                                                                                                                                                                                                                                                                                                                                                                                                                                                                                                                            |
|                                                                       | No signs of hazardous material stored inside the site's shed. No areas of the subject site and immediately surrounding areas suggest uncontrolled dumping of hazardous waste.                                                                                                                                                                                                                                                                                                                                                                                                                                                                                          |
| 92 Woodville<br>Road, Granville<br>Lot 1/8 DP 521888<br>and DP 781277 | Single-storey house situated front boundary of the site. The building is mostly constructed using timber boards, however there are signs of bonded asbestos boards being used in the rear of the building. The bonded boards seems to be in well condition with no signs of any breakage or fragmentation of the material (Refer to Photographic Plate 21).                                                                                                                                                                                                                                                                                                            |