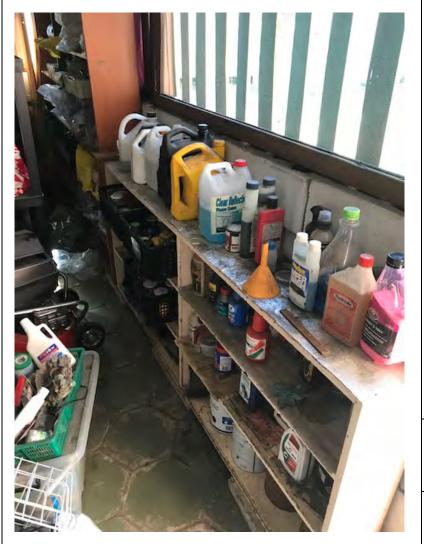

A detailed inventory of site features and associated photographic plates is provided in Table 5. Key aspects that were noted over the course of the site inspection:

- > No readily observable gross contamination upon any site surface;
- No readily observable chemical staining or odours upon any site surface and or signs of potentially associated vegetation stress;
- > No bulk fuel or waste oil storage or any surface expression of underground or above ground storage tanks;
- > No readily observable signs of gross sewerage leakage from the sewer main located at Lot1000 DP1093851 (e.g. down slope pooling of sewage water and associated odours);
- > Chemical storage limited to small volumes of fuels, cleaners and lubricants (i.e. typical for most suburban houses) and there were no signs of gross spillage or poorly kept storage;
- All bonded asbestos boarding on structures appeared to be well maintained (i.e. painted with no friable asbestos present and no fragments observed on surfaces immediate to the base of structures);
- > Vegetable garden areas are non-commercial and according to long term residents of the convent there has not been any use of organochlorine or organophosphate based pesticides or glyphosate based herbicides for at least the last forty years [pers comm. Sister L. J. Pham. Congregational Leader. Missionary Sisters of Mary Queen of the World (MSMQW). 1 August 2018];
- > Surrounding land uses were consistent with what is described in Section 2; and
- > Topography and drainage were consistent with what is described in Section 4.1.

Table 4: Site Inspection Summary

| Sub-lots                                                              | Observations                                                                                                                                                                                                                                                                                                                                                                                                                                                                                                                                                                                                                                                           |
|-----------------------------------------------------------------------|------------------------------------------------------------------------------------------------------------------------------------------------------------------------------------------------------------------------------------------------------------------------------------------------------------------------------------------------------------------------------------------------------------------------------------------------------------------------------------------------------------------------------------------------------------------------------------------------------------------------------------------------------------------------|
| 100 Woodville<br>Road, Granville<br>(Lot 1000/1001 DP                 | Double storey convent situated on the eastern boundary of the block is constructed using bonded asbestos material. The material is observed to be in reasonably good condition with no signs of breakage nor fragments of asbestos present on site (Refer to Photographic Plate 5).  A cladded shed situated at the rear of the Lot is also constructed using bonded asbestos material (Refer to Photographic Plate 9). No signs of breakage nor fragmentation of asbestos present on site. The roof the shed is made from asbestos and observed to be moderately weathered. Generally, the shed seems to be in reasonable condition (Refer to Photographic Plate 10). |
| 1093851)                                                              | No signs of any underground storage tanks. No signs of any storage of heating oil.  No readily observable signs of chemical stains on site. Small quantities of chemicals such as lubricants, paint, detergent stored in cladded shed with no signs of spillage on shelves or on floor. Generally, the storage is well maintained (Refer to Photographic Plate 14).                                                                                                                                                                                                                                                                                                    |
|                                                                       | No areas of the subject site and immediately surrounding areas suggest uncontrolled dumping of hazardous waste.                                                                                                                                                                                                                                                                                                                                                                                                                                                                                                                                                        |
|                                                                       | Single-storey house situated on the eastern boundary of the site (Refer to Photographic Plate 18). The building is mostly constructed using bricks, however there are signs of bonded asbestos boards being used at the rear of the building. The bonded boards seems to be in well condition with no signs of any breakage or fragmentation of the material (Refer to Photographic Plate 20).                                                                                                                                                                                                                                                                         |
| 94 Woodville<br>Road, Granville<br>Lot 1 DP 780942                    | No signs of any underground storage tanks. No signs of any storage of heating oil.  No readily observable signs of chemical stains on site.                                                                                                                                                                                                                                                                                                                                                                                                                                                                                                                            |
|                                                                       | No signs of hazardous material stored inside the site's shed. No areas of the subject site and immediately surrounding areas suggest uncontrolled dumping of hazardous waste.                                                                                                                                                                                                                                                                                                                                                                                                                                                                                          |
| 92 Woodville<br>Road, Granville<br>Lot 1/8 DP 521888<br>and DP 781277 | Single-storey house situated front boundary of the site. The building is mostly constructed using timber boards, however there are signs of bonded asbestos boards being used in the rear of the building. The bonded boards seems to be in well condition with no signs of any breakage or fragmentation of the material (Refer to Photographic Plate 21).                                                                                                                                                                                                                                                                                                            |