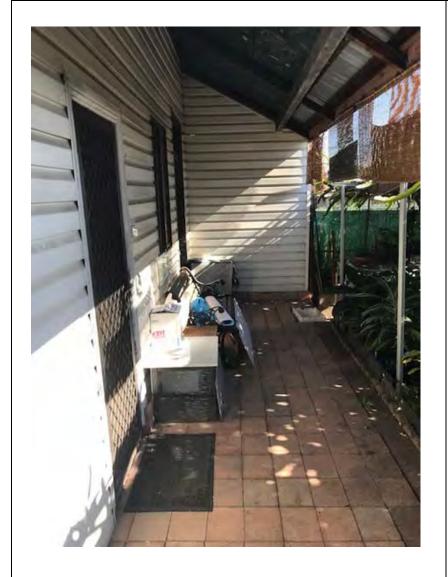

In overview the subject site comprises one (1) double-storey convent, three (3) single-storey residential dwellings and several storage sheds, paved areas, grass lawns and gardens, both ornamental and domestic vegetable growing. The dwellings generally comprise a mix of brick, timber and bonded asbestos boarding. Most storage sheds were timber structures with bonded asbestos boarding.

A detailed inventory of site features and associated photographic plates is provided in Table 5. Key aspects that were noted over the course of the site inspection:

- > No readily observable gross contamination upon any site surface;
- No readily observable chemical staining or odours upon any site surface and or signs of potentially associated vegetation stress;
- > No bulk fuel or waste oil storage or any surface expression of underground or above ground storage tanks;
- > No readily observable signs of gross sewerage leakage from the sewer main located at Lot1000 DP1093851 (e.g. down slope pooling of sewage water and associated odours);
- > Chemical storage limited to small volumes of fuels, cleaners and lubricants (i.e. typical for most suburban houses) and there were no signs of gross spillage or poorly kept storage;
- All bonded asbestos boarding on structures appeared to be well maintained (i.e. painted with no friable asbestos present and no fragments observed on surfaces immediate to the base of structures);
- > Vegetable garden areas are non-commercial and according to long term residents of the convent there has not been any use of organochlorine or organophosphate based pesticides or glyphosate based herbicides for at least the last forty years [pers comm. Sister L. J. Pham. Congregational Leader. Missionary Sisters of Mary Queen of the World (MSMQW). 1 August 2018];
- > Surrounding land uses were consistent with what is described in Section 2; and
- > Topography and drainage were consistent with what is described in Section 4.1.

Table 4: Site Inspection Summary

| Sub-lots                                                              | Observations                                                                                                                                                                                                                                                                                                                                                                                                                                                                                                                                                                                                                                                           |
|-----------------------------------------------------------------------|------------------------------------------------------------------------------------------------------------------------------------------------------------------------------------------------------------------------------------------------------------------------------------------------------------------------------------------------------------------------------------------------------------------------------------------------------------------------------------------------------------------------------------------------------------------------------------------------------------------------------------------------------------------------|
| 100 Woodville<br>Road, Granville<br>(Lot 1000/1001 DP                 | Double storey convent situated on the eastern boundary of the block is constructed using bonded asbestos material. The material is observed to be in reasonably good condition with no signs of breakage nor fragments of asbestos present on site (Refer to Photographic Plate 5).  A cladded shed situated at the rear of the Lot is also constructed using bonded asbestos material (Refer to Photographic Plate 9). No signs of breakage nor fragmentation of asbestos present on site. The roof the shed is made from asbestos and observed to be moderately weathered. Generally, the shed seems to be in reasonable condition (Refer to Photographic Plate 10). |
| 1093851)                                                              | No signs of any underground storage tanks. No signs of any storage of heating oil.  No readily observable signs of chemical stains on site. Small quantities of chemicals such as lubricants, paint, detergent stored in cladded shed with no signs of spillage on shelves or on floor. Generally, the storage is well maintained (Refer to Photographic Plate 14).                                                                                                                                                                                                                                                                                                    |
|                                                                       | No areas of the subject site and immediately surrounding areas suggest uncontrolled dumping of hazardous waste.                                                                                                                                                                                                                                                                                                                                                                                                                                                                                                                                                        |
|                                                                       | Single-storey house situated on the eastern boundary of the site (Refer to Photographic Plate 18). The building is mostly constructed using bricks, however there are signs of bonded asbestos boards being used at the rear of the building. The bonded boards seems to be in well condition with no signs of any breakage or fragmentation of the material (Refer to Photographic Plate 20).                                                                                                                                                                                                                                                                         |
| 94 Woodville<br>Road, Granville<br>Lot 1 DP 780942                    | No signs of any underground storage tanks. No signs of any storage of heating oil.  No readily observable signs of chemical stains on site.                                                                                                                                                                                                                                                                                                                                                                                                                                                                                                                            |
|                                                                       | No signs of hazardous material stored inside the site's shed. No areas of the subject site and immediately surrounding areas suggest uncontrolled dumping of hazardous waste.                                                                                                                                                                                                                                                                                                                                                                                                                                                                                          |
| 92 Woodville<br>Road, Granville<br>Lot 1/8 DP 521888<br>and DP 781277 | Single-storey house situated front boundary of the site. The building is mostly constructed using timber boards, however there are signs of bonded asbestos boards being used in the rear of the building. The bonded boards seems to be in well condition with no signs of any breakage or fragmentation of the material (Refer to Photographic Plate 21).                                                                                                                                                                                                                                                                                                            |