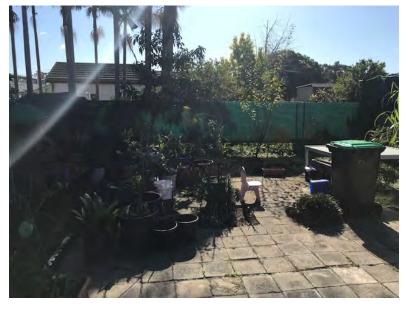

In overview the subject site comprises one (1) double-storey convent, three (3) single-storey residential dwellings and several storage sheds, paved areas, grass lawns and gardens, both ornamental and domestic vegetable growing. The dwellings generally comprise a mix of brick, timber and bonded asbestos boarding. Most storage sheds were timber structures with bonded asbestos boarding.

A detailed inventory of site features and associated photographic plates is provided in Table 5. Key aspects that were noted over the course of the site inspection:

- > No readily observable gross contamination upon any site surface;
- No readily observable chemical staining or odours upon any site surface and or signs of potentially associated vegetation stress;
- > No bulk fuel or waste oil storage or any surface expression of underground or above ground storage tanks;
- > No readily observable signs of gross sewerage leakage from the sewer main located at Lot1000 DP1093851 (e.g. down slope pooling of sewage water and associated odours);
- > Chemical storage limited to small volumes of fuels, cleaners and lubricants (i.e. typical for most suburban houses) and there were no signs of gross spillage or poorly kept storage;
- All bonded asbestos boarding on structures appeared to be well maintained (i.e. painted with no friable asbestos present and no fragments observed on surfaces immediate to the base of structures);
- > Vegetable garden areas are non-commercial and according to long term residents of the convent there has not been any use of organochlorine or organophosphate based pesticides or glyphosate based herbicides for at least the last forty years [pers comm. Sister L. J. Pham. Congregational Leader. Missionary Sisters of Mary Queen of the World (MSMQW). 1 August 2018];
- > Surrounding land uses were consistent with what is described in Section 2; and
- > Topography and drainage were consistent with what is described in Section 4.1.