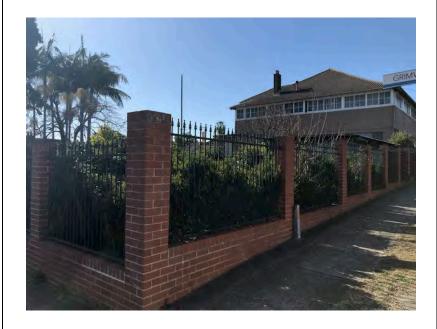

In overview the subject site comprises one (1) double-storey convent, three (3) single-storey residential dwellings and several storage sheds, paved areas, grass lawns and gardens, both ornamental and domestic vegetable growing. The dwellings generally comprise a mix of brick, timber and bonded asbestos boarding. Most storage sheds were timber structures with bonded asbestos boarding.

A detailed inventory of site features and associated photographic plates is provided in Table 5. Key aspects that were noted over the course of the site inspection:

- > No readily observable gross contamination upon any site surface;
- No readily observable chemical staining or odours upon any site surface and or signs of potentially associated vegetation stress;
- > No bulk fuel or waste oil storage or any surface expression of underground or above ground storage tanks;
- > No readily observable signs of gross sewerage leakage from the sewer main located at Lot1000 DP1093851 (e.g. down slope pooling of sewage water and associated odours);
- > Chemical storage limited to small volumes of fuels, cleaners and lubricants (i.e. typical for most suburban houses) and there were no signs of gross spillage or poorly kept storage;
- All bonded asbestos boarding on structures appeared to be well maintained (i.e. painted with no friable asbestos present and no fragments observed on surfaces immediate to the base of structures);
- > Vegetable garden areas are non-commercial and according to long term residents of the convent there has not been any use of organochlorine or organophosphate based pesticides or glyphosate based herbicides for at least the last forty years [pers comm. Sister L. J. Pham. Congregational Leader. Missionary Sisters of Mary Queen of the World (MSMQW). 1 August 2018];
- > Surrounding land uses were consistent with what is described in Section 2; and
- > Topography and drainage were consistent with what is described in Section 4.1.