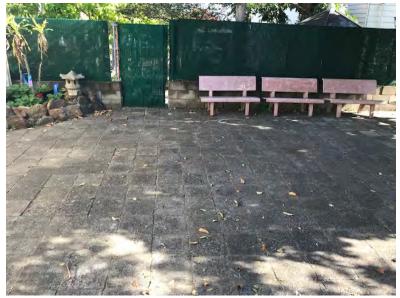

In overview the subject site comprises one (1) double-storey convent, three (3) single-storey residential dwellings and several storage sheds, paved areas, grass lawns and gardens, both ornamental and domestic vegetable growing. The dwellings generally comprise a mix of brick, timber and bonded asbestos boarding. Most storage sheds were timber structures with bonded asbestos boarding.

A detailed inventory of site features and associated photographic plates is provided in Table 5. Key aspects that were noted over the course of the site inspection:

- > No readily observable gross contamination upon any site surface;
- No readily observable chemical staining or odours upon any site surface and or signs of potentially associated vegetation stress;
- > No bulk fuel or waste oil storage or any surface expression of underground or above ground storage tanks;
- > No readily observable signs of gross sewerage leakage from the sewer main located at Lot1000 DP1093851 (e.g. down slope pooling of sewage water and associated odours);
- > Chemical storage limited to small volumes of fuels, cleaners and lubricants (i.e. typical for most suburban houses) and there were no signs of gross spillage or poorly kept storage;
- All bonded asbestos boarding on structures appeared to be well maintained (i.e. painted with no friable asbestos present and no fragments observed on surfaces immediate to the base of structures);
- > Vegetable garden areas are non-commercial and according to long term residents of the convent there has not been any use of organochlorine or organophosphate based pesticides or glyphosate based herbicides for at least the last forty years [pers comm. Sister L. J. Pham. Congregational Leader. Missionary Sisters of Mary Queen of the World (MSMQW). 1 August 2018];
- > Surrounding land uses were consistent with what is described in Section 2; and
- > Topography and drainage were consistent with what is described in Section 4.1.