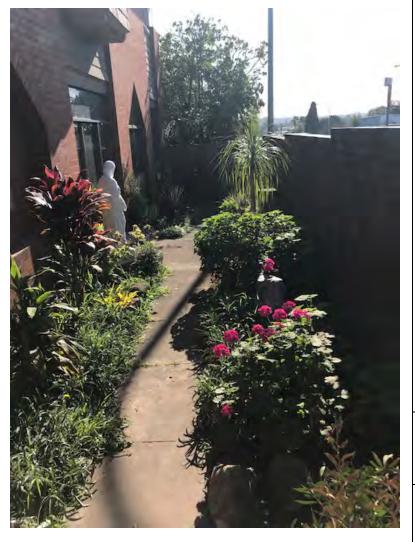

In overview the subject site comprises one (1) double-storey convent, three (3) single-storey residential dwellings and several storage sheds, paved areas, grass lawns and gardens, both ornamental and domestic vegetable growing. The dwellings generally comprise a mix of brick, timber and bonded asbestos boarding. Most storage sheds were timber structures with bonded asbestos boarding.

A detailed inventory of site features and associated photographic plates is provided in Table 5. Key aspects that were noted over the course of the site inspection:

- > No readily observable gross contamination upon any site surface;
- No readily observable chemical staining or odours upon any site surface and or signs of potentially associated vegetation stress;
- > No bulk fuel or waste oil storage or any surface expression of underground or above ground storage tanks;
- > No readily observable signs of gross sewerage leakage from the sewer main located at Lot1000 DP1093851 (e.g. down slope pooling of sewage water and associated odours);
- > Chemical storage limited to small volumes of fuels, cleaners and lubricants (i.e. typical for most suburban houses) and there were no signs of gross spillage or poorly kept storage;
- All bonded asbestos boarding on structures appeared to be well maintained (i.e. painted with no friable asbestos present and no fragments observed on surfaces immediate to the base of structures);
- > Vegetable garden areas are non-commercial and according to long term residents of the convent there has not been any use of organochlorine or organophosphate based pesticides or glyphosate based herbicides for at least the last forty years [pers comm. Sister L. J. Pham. Congregational Leader. Missionary Sisters of Mary Queen of the World (MSMQW). 1 August 2018];
- > Surrounding land uses were consistent with what is described in Section 2; and
- > Topography and drainage were consistent with what is described in Section 4.1.