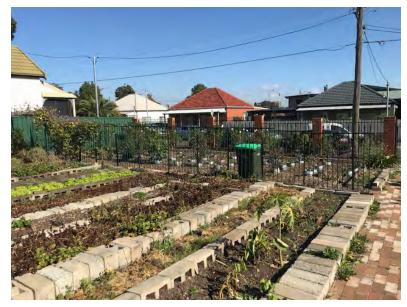

In overview the subject site comprises one (1) double-storey convent, three (3) single-storey residential dwellings and several storage sheds, paved areas, grass lawns and gardens, both ornamental and domestic vegetable growing. The dwellings generally comprise a mix of brick, timber and bonded asbestos boarding. Most storage sheds were timber structures with bonded asbestos boarding.

A detailed inventory of site features and associated photographic plates is provided in Table 5. Key aspects that were noted over the course of the site inspection:

- > No readily observable gross contamination upon any site surface;
- No readily observable chemical staining or odours upon any site surface and or signs of potentially associated vegetation stress;
- > No bulk fuel or waste oil storage or any surface expression of underground or above ground storage tanks;
- > No readily observable signs of gross sewerage leakage from the sewer main located at Lot1000 DP1093851 (e.g. down slope pooling of sewage water and associated odours);
- > Chemical storage limited to small volumes of fuels, cleaners and lubricants (i.e. typical for most suburban houses) and there were no signs of gross spillage or poorly kept storage;
- All bonded asbestos boarding on structures appeared to be well maintained (i.e. painted with no friable asbestos present and no fragments observed on surfaces immediate to the base of structures);
- > Vegetable garden areas are non-commercial and according to long term residents of the convent there has not been any use of organochlorine or organophosphate based pesticides or glyphosate based herbicides for at least the last forty years [pers comm. Sister L. J. Pham. Congregational Leader. Missionary Sisters of Mary Queen of the World (MSMQW). 1 August 2018];
- > Surrounding land uses were consistent with what is described in Section 2; and
- > Topography and drainage were consistent with what is described in Section 4.1.

Table 4: Site Inspection Summary

| Sub-lots                                                              | Observations                                                                                                                                                                                                                                                                                                                                                                                                                                                                                                                                                                                                                                                           |
|-----------------------------------------------------------------------|------------------------------------------------------------------------------------------------------------------------------------------------------------------------------------------------------------------------------------------------------------------------------------------------------------------------------------------------------------------------------------------------------------------------------------------------------------------------------------------------------------------------------------------------------------------------------------------------------------------------------------------------------------------------|
| 100 Woodville<br>Road, Granville<br>(Lot 1000/1001 DP                 | Double storey convent situated on the eastern boundary of the block is constructed using bonded asbestos material. The material is observed to be in reasonably good condition with no signs of breakage nor fragments of asbestos present on site (Refer to Photographic Plate 5).  A cladded shed situated at the rear of the Lot is also constructed using bonded asbestos material (Refer to Photographic Plate 9). No signs of breakage nor fragmentation of asbestos present on site. The roof the shed is made from asbestos and observed to be moderately weathered. Generally, the shed seems to be in reasonable condition (Refer to Photographic Plate 10). |
| 1093851)                                                              | No signs of any underground storage tanks. No signs of any storage of heating oil.  No readily observable signs of chemical stains on site. Small quantities of chemicals such as lubricants, paint, detergent stored in cladded shed with no signs of spillage on shelves or on floor. Generally, the storage is well maintained (Refer to Photographic Plate 14).                                                                                                                                                                                                                                                                                                    |
|                                                                       | No areas of the subject site and immediately surrounding areas suggest uncontrolled dumping of hazardous waste.                                                                                                                                                                                                                                                                                                                                                                                                                                                                                                                                                        |
|                                                                       | Single-storey house situated on the eastern boundary of the site (Refer to Photographic Plate 18). The building is mostly constructed using bricks, however there are signs of bonded asbestos boards being used at the rear of the building. The bonded boards seems to be in well condition with no signs of any breakage or fragmentation of the material (Refer to Photographic Plate 20).                                                                                                                                                                                                                                                                         |
| 94 Woodville<br>Road, Granville<br>Lot 1 DP 780942                    | No signs of any underground storage tanks. No signs of any storage of heating oil.  No readily observable signs of chemical stains on site.                                                                                                                                                                                                                                                                                                                                                                                                                                                                                                                            |
|                                                                       | No signs of hazardous material stored inside the site's shed. No areas of the subject site and immediately surrounding areas suggest uncontrolled dumping of hazardous waste.                                                                                                                                                                                                                                                                                                                                                                                                                                                                                          |
| 92 Woodville<br>Road, Granville<br>Lot 1/8 DP 521888<br>and DP 781277 | Single-storey house situated front boundary of the site. The building is mostly constructed using timber boards, however there are signs of bonded asbestos boards being used in the rear of the building. The bonded boards seems to be in well condition with no signs of any breakage or fragmentation of the material (Refer to Photographic Plate 21).                                                                                                                                                                                                                                                                                                            |