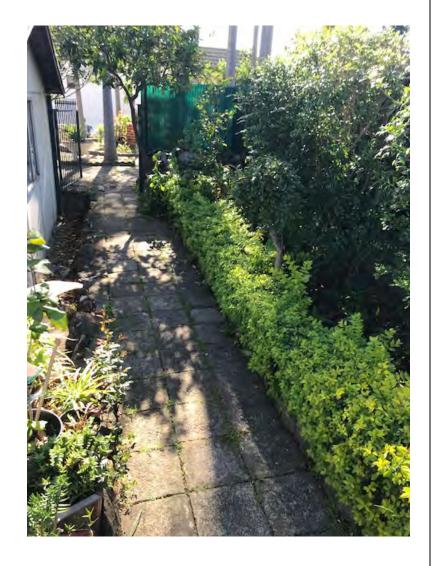

In overview the subject site comprises one (1) double-storey convent, three (3) single-storey residential dwellings and several storage sheds, paved areas, grass lawns and gardens, both ornamental and domestic vegetable growing. The dwellings generally comprise a mix of brick, timber and bonded asbestos boarding. Most storage sheds were timber structures with bonded asbestos boarding.

A detailed inventory of site features and associated photographic plates is provided in Table 5. Key aspects that were noted over the course of the site inspection:

- > No readily observable gross contamination upon any site surface;
- No readily observable chemical staining or odours upon any site surface and or signs of potentially associated vegetation stress;
- > No bulk fuel or waste oil storage or any surface expression of underground or above ground storage tanks;
- > No readily observable signs of gross sewerage leakage from the sewer main located at Lot1000 DP1093851 (e.g. down slope pooling of sewage water and associated odours);
- > Chemical storage limited to small volumes of fuels, cleaners and lubricants (i.e. typical for most suburban houses) and there were no signs of gross spillage or poorly kept storage;
- All bonded asbestos boarding on structures appeared to be well maintained (i.e. painted with no friable asbestos present and no fragments observed on surfaces immediate to the base of structures);
- > Vegetable garden areas are non-commercial and according to long term residents of the convent there has not been any use of organochlorine or organophosphate based pesticides or glyphosate based herbicides for at least the last forty years [pers comm. Sister L. J. Pham. Congregational Leader. Missionary Sisters of Mary Queen of the World (MSMQW). 1 August 2018];
- > Surrounding land uses were consistent with what is described in Section 2; and
- > Topography and drainage were consistent with what is described in Section 4.1.