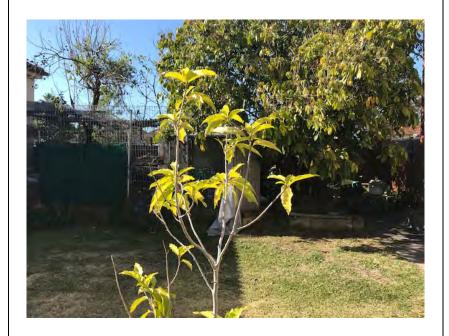

In overview the subject site comprises one (1) double-storey convent, three (3) single-storey residential dwellings and several storage sheds, paved areas, grass lawns and gardens, both ornamental and domestic vegetable growing. The dwellings generally comprise a mix of brick, timber and bonded asbestos boarding. Most storage sheds were timber structures with bonded asbestos boarding.

A detailed inventory of site features and associated photographic plates is provided in Table 5. Key aspects that were noted over the course of the site inspection:

- > No readily observable gross contamination upon any site surface;
- No readily observable chemical staining or odours upon any site surface and or signs of potentially associated vegetation stress;
- > No bulk fuel or waste oil storage or any surface expression of underground or above ground storage tanks;
- > No readily observable signs of gross sewerage leakage from the sewer main located at Lot1000 DP1093851 (e.g. down slope pooling of sewage water and associated odours);
- > Chemical storage limited to small volumes of fuels, cleaners and lubricants (i.e. typical for most suburban houses) and there were no signs of gross spillage or poorly kept storage;
- All bonded asbestos boarding on structures appeared to be well maintained (i.e. painted with no friable asbestos present and no fragments observed on surfaces immediate to the base of structures);
- > Vegetable garden areas are non-commercial and according to long term residents of the convent there has not been any use of organochlorine or organophosphate based pesticides or glyphosate based herbicides for at least the last forty years [pers comm. Sister L. J. Pham. Congregational Leader. Missionary Sisters of Mary Queen of the World (MSMQW). 1 August 2018];
- > Surrounding land uses were consistent with what is described in Section 2; and
- > Topography and drainage were consistent with what is described in Section 4.1.