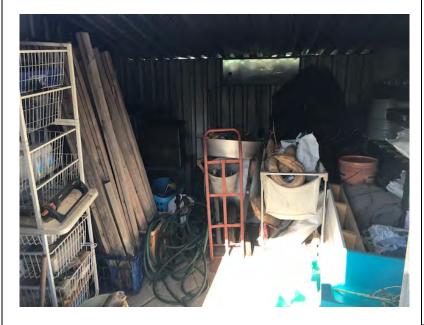

A detailed inventory of site features and associated photographic plates is provided in Table 5. Key aspects that were noted over the course of the site inspection:

- > No readily observable gross contamination upon any site surface;
- No readily observable chemical staining or odours upon any site surface and or signs of potentially associated vegetation stress;
- > No bulk fuel or waste oil storage or any surface expression of underground or above ground storage tanks;
- > No readily observable signs of gross sewerage leakage from the sewer main located at Lot1000 DP1093851 (e.g. down slope pooling of sewage water and associated odours);
- > Chemical storage limited to small volumes of fuels, cleaners and lubricants (i.e. typical for most suburban houses) and there were no signs of gross spillage or poorly kept storage;
- All bonded asbestos boarding on structures appeared to be well maintained (i.e. painted with no friable asbestos present and no fragments observed on surfaces immediate to the base of structures);
- > Vegetable garden areas are non-commercial and according to long term residents of the convent there has not been any use of organochlorine or organophosphate based pesticides or glyphosate based herbicides for at least the last forty years [pers comm. Sister L. J. Pham. Congregational Leader. Missionary Sisters of Mary Queen of the World (MSMQW). 1 August 2018];
- > Surrounding land uses were consistent with what is described in Section 2; and
- > Topography and drainage were consistent with what is described in Section 4.1.

Table 4: Site Inspection Summary

| Sub-lots                                                              | Observations                                                                                                                                                                                                                                                                                                                                                                                                                                                                                                                                                                                                                                                           |
|-----------------------------------------------------------------------|------------------------------------------------------------------------------------------------------------------------------------------------------------------------------------------------------------------------------------------------------------------------------------------------------------------------------------------------------------------------------------------------------------------------------------------------------------------------------------------------------------------------------------------------------------------------------------------------------------------------------------------------------------------------|
| 100 Woodville<br>Road, Granville<br>(Lot 1000/1001 DP                 | Double storey convent situated on the eastern boundary of the block is constructed using bonded asbestos material. The material is observed to be in reasonably good condition with no signs of breakage nor fragments of asbestos present on site (Refer to Photographic Plate 5).  A cladded shed situated at the rear of the Lot is also constructed using bonded asbestos material (Refer to Photographic Plate 9). No signs of breakage nor fragmentation of asbestos present on site. The roof the shed is made from asbestos and observed to be moderately weathered. Generally, the shed seems to be in reasonable condition (Refer to Photographic Plate 10). |
| 1093851)                                                              | No signs of any underground storage tanks. No signs of any storage of heating oil.  No readily observable signs of chemical stains on site. Small quantities of chemicals such as lubricants, paint, detergent stored in cladded shed with no signs of spillage on shelves or on floor. Generally, the storage is well maintained (Refer to Photographic Plate 14).                                                                                                                                                                                                                                                                                                    |
|                                                                       | No areas of the subject site and immediately surrounding areas suggest uncontrolled dumping of hazardous waste.                                                                                                                                                                                                                                                                                                                                                                                                                                                                                                                                                        |
|                                                                       | Single-storey house situated on the eastern boundary of the site (Refer to Photographic Plate 18). The building is mostly constructed using bricks, however there are signs of bonded asbestos boards being used at the rear of the building. The bonded boards seems to be in well condition with no signs of any breakage or fragmentation of the material (Refer to Photographic Plate 20).                                                                                                                                                                                                                                                                         |
| 94 Woodville<br>Road, Granville<br>Lot 1 DP 780942                    | No signs of any underground storage tanks. No signs of any storage of heating oil.  No readily observable signs of chemical stains on site.                                                                                                                                                                                                                                                                                                                                                                                                                                                                                                                            |
|                                                                       | No signs of hazardous material stored inside the site's shed. No areas of the subject site and immediately surrounding areas suggest uncontrolled dumping of hazardous waste.                                                                                                                                                                                                                                                                                                                                                                                                                                                                                          |
| 92 Woodville<br>Road, Granville<br>Lot 1/8 DP 521888<br>and DP 781277 | Single-storey house situated front boundary of the site. The building is mostly constructed using timber boards, however there are signs of bonded asbestos boards being used in the rear of the building. The bonded boards seems to be in well condition with no signs of any breakage or fragmentation of the material (Refer to Photographic Plate 21).                                                                                                                                                                                                                                                                                                            |