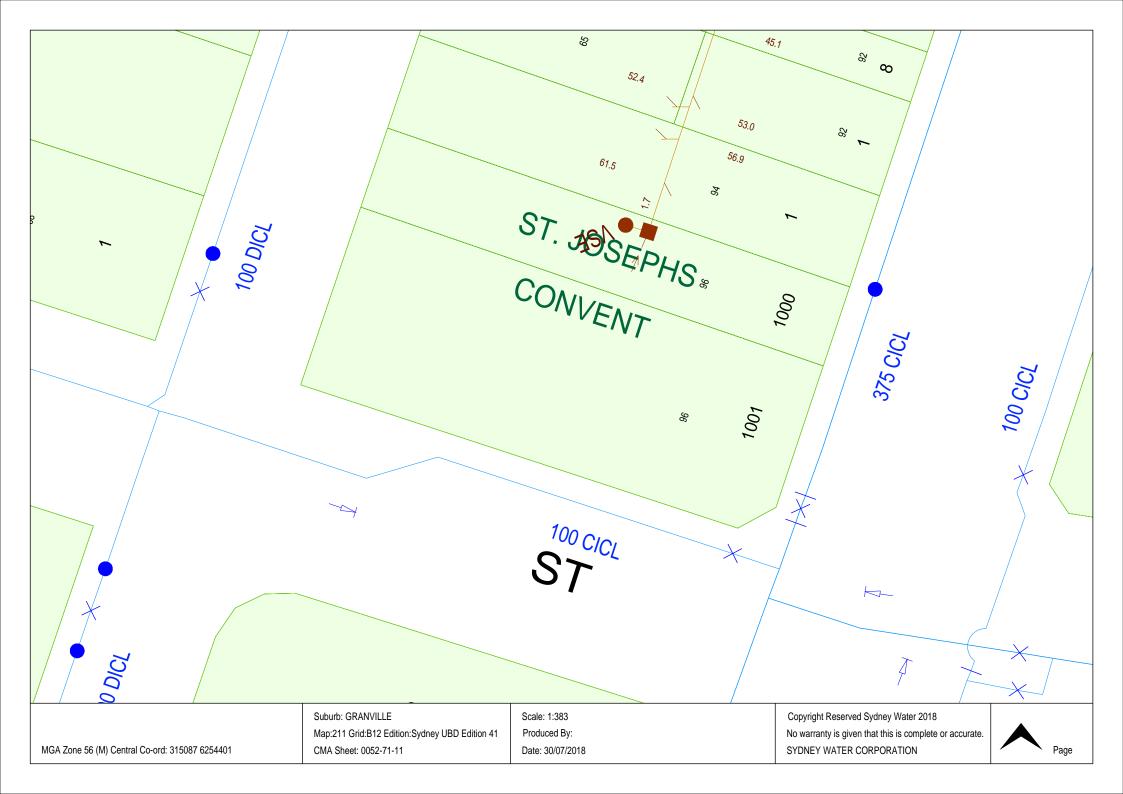

#### 3.5 Waste Service Infrastructure

The only known waste service infrastructure are sewage mains (refer to Attachment 9 for the sewer service plan). The sewage mains comprise of:

- > A single line, approximately 0.2m in diameter made from vitrified clay that traverses in an approximate north-south direction through middle of the subject site with connective pipes leading into the lots from either the eastern or western boundary.
- > There is a maintenance hole with upstream depth of 1.7m to invert and a vent shaft EDUCT located near the northern boundary of Lot 1000 DP 1093851.