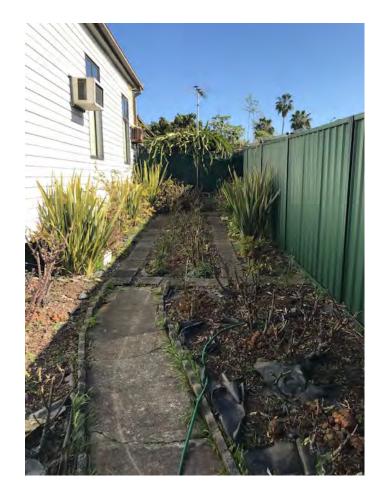

In overview the subject site comprises one (1) double-storey convent, three (3) single-storey residential dwellings and several storage sheds, paved areas, grass lawns and gardens, both ornamental and domestic vegetable growing. The dwellings generally comprise a mix of brick, timber and bonded asbestos boarding. Most storage sheds were timber structures with bonded asbestos boarding.

A detailed inventory of site features and associated photographic plates is provided in Table 5. Key aspects that were noted over the course of the site inspection:

- > No readily observable gross contamination upon any site surface;
- No readily observable chemical staining or odours upon any site surface and or signs of potentially associated vegetation stress;
- > No bulk fuel or waste oil storage or any surface expression of underground or above ground storage tanks;
- > No readily observable signs of gross sewerage leakage from the sewer main located at Lot1000 DP1093851 (e.g. down slope pooling of sewage water and associated odours);
- > Chemical storage limited to small volumes of fuels, cleaners and lubricants (i.e. typical for most suburban houses) and there were no signs of gross spillage or poorly kept storage;
- All bonded asbestos boarding on structures appeared to be well maintained (i.e. painted with no friable asbestos present and no fragments observed on surfaces immediate to the base of structures);
- > Vegetable garden areas are non-commercial and according to long term residents of the convent there has not been any use of organochlorine or organophosphate based pesticides or glyphosate based herbicides for at least the last forty years [pers comm. Sister L. J. Pham. Congregational Leader. Missionary Sisters of Mary Queen of the World (MSMQW). 1 August 2018];
- > Surrounding land uses were consistent with what is described in Section 2; and
- > Topography and drainage were consistent with what is described in Section 4.1.