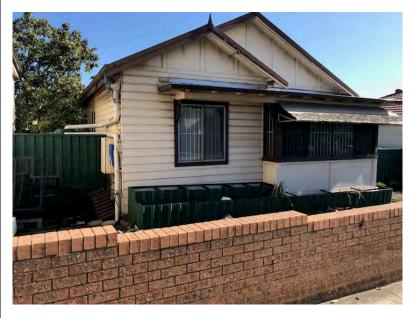

In overview the subject site comprises one (1) double-storey convent, three (3) single-storey residential dwellings and several storage sheds, paved areas, grass lawns and gardens, both ornamental and domestic vegetable growing. The dwellings generally comprise a mix of brick, timber and bonded asbestos boarding. Most storage sheds were timber structures with bonded asbestos boarding.

Table 4: Site Inspection Summary

| Sub-lots                                                              | Observations                                                                                                                                                                                                                                                                                                                                                                                                                                                                                                                                                                                                                                                           |
|-----------------------------------------------------------------------|------------------------------------------------------------------------------------------------------------------------------------------------------------------------------------------------------------------------------------------------------------------------------------------------------------------------------------------------------------------------------------------------------------------------------------------------------------------------------------------------------------------------------------------------------------------------------------------------------------------------------------------------------------------------|
| 100 Woodville<br>Road, Granville<br>(Lot 1000/1001 DP                 | Double storey convent situated on the eastern boundary of the block is constructed using bonded asbestos material. The material is observed to be in reasonably good condition with no signs of breakage nor fragments of asbestos present on site (Refer to Photographic Plate 5).  A cladded shed situated at the rear of the Lot is also constructed using bonded asbestos material (Refer to Photographic Plate 9). No signs of breakage nor fragmentation of asbestos present on site. The roof the shed is made from asbestos and observed to be moderately weathered. Generally, the shed seems to be in reasonable condition (Refer to Photographic Plate 10). |
| 1093851)                                                              | No signs of any underground storage tanks. No signs of any storage of heating oil.  No readily observable signs of chemical stains on site. Small quantities of chemicals such as lubricants, paint, detergent stored in cladded shed with no signs of spillage on shelves or on floor. Generally, the storage is well maintained (Refer to Photographic Plate 14).                                                                                                                                                                                                                                                                                                    |
|                                                                       | No areas of the subject site and immediately surrounding areas suggest uncontrolled dumping of hazardous waste.                                                                                                                                                                                                                                                                                                                                                                                                                                                                                                                                                        |
|                                                                       | Single-storey house situated on the eastern boundary of the site (Refer to Photographic Plate 18). The building is mostly constructed using bricks, however there are signs of bonded asbestos boards being used at the rear of the building. The bonded boards seems to be in well condition with no signs of any breakage or fragmentation of the material (Refer to Photographic Plate 20).                                                                                                                                                                                                                                                                         |
| 94 Woodville<br>Road, Granville<br>Lot 1 DP 780942                    | No signs of any underground storage tanks. No signs of any storage of heating oil.  No readily observable signs of chemical stains on site.                                                                                                                                                                                                                                                                                                                                                                                                                                                                                                                            |
|                                                                       | No signs of hazardous material stored inside the site's shed. No areas of the subject site and immediately surrounding areas suggest uncontrolled dumping of hazardous waste.                                                                                                                                                                                                                                                                                                                                                                                                                                                                                          |
| 92 Woodville<br>Road, Granville<br>Lot 1/8 DP 521888<br>and DP 781277 | Single-storey house situated front boundary of the site. The building is mostly constructed using timber boards, however there are signs of bonded asbestos boards being used in the rear of the building. The bonded boards seems to be in well condition with no signs of any breakage or fragmentation of the material (Refer to Photographic Plate 21).                                                                                                                                                                                                                                                                                                            |