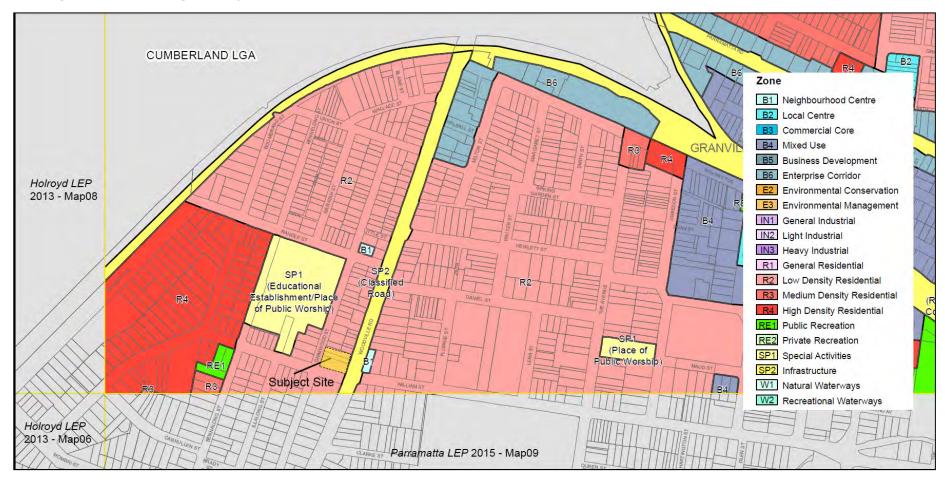

# 2 SURROUNDING LAND USES AND ZONING

The surrounding land uses and zoning under the LEP currently comprise the following (refer to Figure 3 and 4) zoning information was obtained from Parramatta 2011, Holroyd 2013 and Google Earth:

- > <u>To the North</u>: predominately residential housing, zoned generally as R2 Low Density Residential. There are two (2) major roads (Parramatta Road and Western Highway (M4)) located further north of the subject site (approximately 500m away). There are a few light commercial retail businesses scattered alongside the corridor of the major roads. These businesses are zoned under B6 zone Enterprise Corridor, which includes a service station and a car wash, both of these are situated down slope approximately 400 metres from the subject site.
- > <u>To the East</u>: predominately residential housing, zoned generally as R2 Low Density Residential or R3 Medium Density Residential. There are several education establishments located approximately 300 metres to the east of the subject site. These establishments are Granville Public School (zoned as R2 Low Density Residential), TAFE Granville and Granville Multicultural Community Centre (both are zoned as SP2 Educational Establishment).
- > <u>To the South</u>: predominately residential housing, zoned generally as R2 Low Density Residential or R3 Medium Density Residential. A petrol station and a few small retail stores are situated down slope approximately 500 metres south of the subject site.
- > <u>To the West</u>: predominately residential housing, zoned generally as R2 Low Density Residential or R3 Medium Density Residential. There are two (2) educational establishments immediately west of the subject site and zoned SP1 Special Activities (Educational Establishment/Place of Public Worship), these are Holy Trinity Primary School and Delany College.