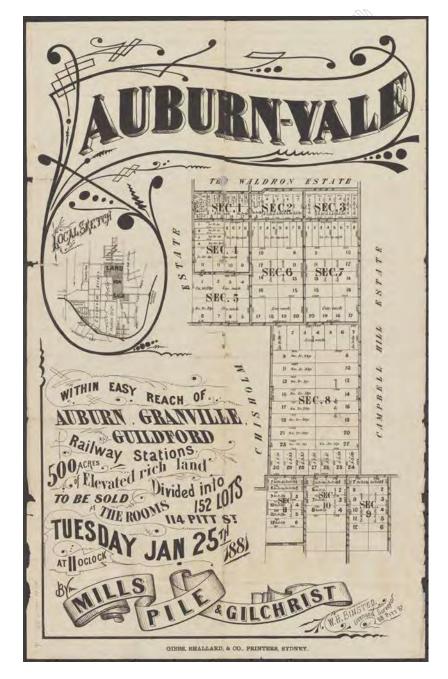

Figure 4: Zoning of Subject Site and Immediate Surrounds (excerpt from *Parramatta LEP* 2015 – Map09)

Figure 5: Historical Land Sale Advertisement (1881)

Figure 6: Historical Land Sale Advertisement (1881)

This subsequently saw the beginning of subdivision of land around the area, as shown in several historical land sale advertisement poster dating between 1881 and 1885 (refer to Figure 5, 6 and 7). During which there were construction of schools, churches and local government.