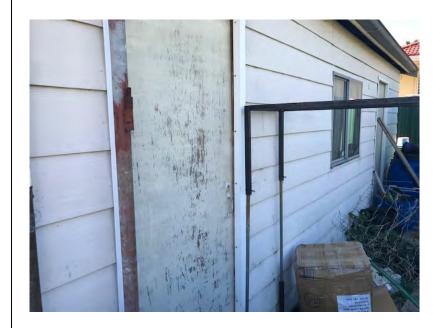

In overview the subject site comprises one (1) double-storey convent, three (3) single-storey residential dwellings and several storage sheds, paved areas, grass lawns and gardens, both ornamental and domestic vegetable growing. The dwellings generally comprise a mix of brick, timber and bonded asbestos boarding. Most storage sheds were timber structures with bonded asbestos boarding.

Table 4: Site Inspection Summary

| Sub-lots                                                              | Observations                                                                                                                                                                                                                                                                                                                                                                                                                                                                                                                                                                                                                                                           |
|-----------------------------------------------------------------------|------------------------------------------------------------------------------------------------------------------------------------------------------------------------------------------------------------------------------------------------------------------------------------------------------------------------------------------------------------------------------------------------------------------------------------------------------------------------------------------------------------------------------------------------------------------------------------------------------------------------------------------------------------------------|
| 100 Woodville<br>Road, Granville<br>(Lot 1000/1001 DP                 | Double storey convent situated on the eastern boundary of the block is constructed using bonded asbestos material. The material is observed to be in reasonably good condition with no signs of breakage nor fragments of asbestos present on site (Refer to Photographic Plate 5).  A cladded shed situated at the rear of the Lot is also constructed using bonded asbestos material (Refer to Photographic Plate 9). No signs of breakage nor fragmentation of asbestos present on site. The roof the shed is made from asbestos and observed to be moderately weathered. Generally, the shed seems to be in reasonable condition (Refer to Photographic Plate 10). |
| 1093851)                                                              | No signs of any underground storage tanks. No signs of any storage of heating oil.  No readily observable signs of chemical stains on site. Small quantities of chemicals such as lubricants, paint, detergent stored in cladded shed with no signs of spillage on shelves or on floor. Generally, the storage is well maintained (Refer to Photographic Plate 14).                                                                                                                                                                                                                                                                                                    |
|                                                                       | No areas of the subject site and immediately surrounding areas suggest uncontrolled dumping of hazardous waste.                                                                                                                                                                                                                                                                                                                                                                                                                                                                                                                                                        |
|                                                                       | Single-storey house situated on the eastern boundary of the site (Refer to Photographic Plate 18). The building is mostly constructed using bricks, however there are signs of bonded asbestos boards being used at the rear of the building. The bonded boards seems to be in well condition with no signs of any breakage or fragmentation of the material (Refer to Photographic Plate 20).                                                                                                                                                                                                                                                                         |
| 94 Woodville<br>Road, Granville<br>Lot 1 DP 780942                    | No signs of any underground storage tanks. No signs of any storage of heating oil.  No readily observable signs of chemical stains on site.                                                                                                                                                                                                                                                                                                                                                                                                                                                                                                                            |
|                                                                       | No signs of hazardous material stored inside the site's shed. No areas of the subject site and immediately surrounding areas suggest uncontrolled dumping of hazardous waste.                                                                                                                                                                                                                                                                                                                                                                                                                                                                                          |
| 92 Woodville<br>Road, Granville<br>Lot 1/8 DP 521888<br>and DP 781277 | Single-storey house situated front boundary of the site. The building is mostly constructed using timber boards, however there are signs of bonded asbestos boards being used in the rear of the building. The bonded boards seems to be in well condition with no signs of any breakage or fragmentation of the material (Refer to Photographic Plate 21).                                                                                                                                                                                                                                                                                                            |