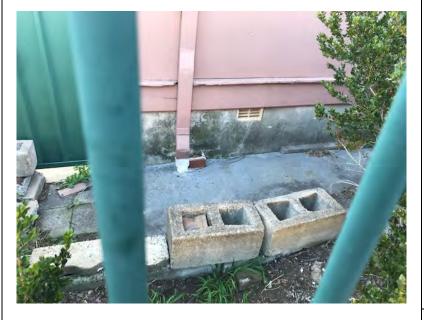

#### 3.5 Waste Service Infrastructure

The only known waste service infrastructure are sewage mains (refer to Attachment 9 for the sewer service plan). The sewage mains comprise of:

- > A single line, approximately 0.2m in diameter made from vitrified clay that traverses in an approximate north-south direction through middle of the subject site with connective pipes leading into the lots from either the eastern or western boundary.
- > There is a maintenance hole with upstream depth of 1.7m to invert and a vent shaft EDUCT located near the northern boundary of Lot 1000 DP 1093851.

A detailed inventory of site features and associated photographic plates is provided in Table 5. Key aspects that were noted over the course of the site inspection:

- > No readily observable gross contamination upon any site surface;
- No readily observable chemical staining or odours upon any site surface and or signs of potentially associated vegetation stress;
- > No bulk fuel or waste oil storage or any surface expression of underground or above ground storage tanks;
- > No readily observable signs of gross sewerage leakage from the sewer main located at Lot1000 DP1093851 (e.g. down slope pooling of sewage water and associated odours);
- > Chemical storage limited to small volumes of fuels, cleaners and lubricants (i.e. typical for most suburban houses) and there were no signs of gross spillage or poorly kept storage;
- All bonded asbestos boarding on structures appeared to be well maintained (i.e. painted with no friable asbestos present and no fragments observed on surfaces immediate to the base of structures);
- > Vegetable garden areas are non-commercial and according to long term residents of the convent there has not been any use of organochlorine or organophosphate based pesticides or glyphosate based herbicides for at least the last forty years [pers comm. Sister L. J. Pham. Congregational Leader. Missionary Sisters of Mary Queen of the World (MSMQW). 1 August 2018];
- > Surrounding land uses were consistent with what is described in Section 2; and
- > Topography and drainage were consistent with what is described in Section 4.1.