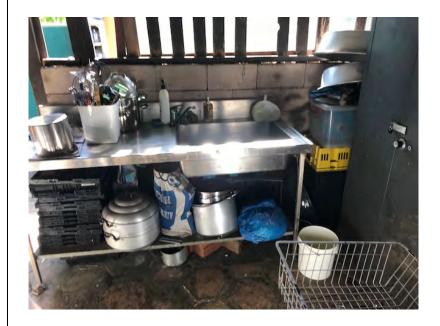

A detailed inventory of site features and associated photographic plates is provided in Table 5. Key aspects that were noted over the course of the site inspection:

- > No readily observable gross contamination upon any site surface;
- No readily observable chemical staining or odours upon any site surface and or signs of potentially associated vegetation stress;
- > No bulk fuel or waste oil storage or any surface expression of underground or above ground storage tanks;
- > No readily observable signs of gross sewerage leakage from the sewer main located at Lot1000 DP1093851 (e.g. down slope pooling of sewage water and associated odours);
- > Chemical storage limited to small volumes of fuels, cleaners and lubricants (i.e. typical for most suburban houses) and there were no signs of gross spillage or poorly kept storage;
- All bonded asbestos boarding on structures appeared to be well maintained (i.e. painted with no friable asbestos present and no fragments observed on surfaces immediate to the base of structures);
- > Vegetable garden areas are non-commercial and according to long term residents of the convent there has not been any use of organochlorine or organophosphate based pesticides or glyphosate based herbicides for at least the last forty years [pers comm. Sister L. J. Pham. Congregational Leader. Missionary Sisters of Mary Queen of the World (MSMQW). 1 August 2018];
- > Surrounding land uses were consistent with what is described in Section 2; and
- > Topography and drainage were consistent with what is described in Section 4.1.

Table 4: Site Inspection Summary

| Sub-lots                                                              | Observations                                                                                                                                                                                                                                                                                                                                                                                                                                                                                                                                                                                                                                                           |
|-----------------------------------------------------------------------|------------------------------------------------------------------------------------------------------------------------------------------------------------------------------------------------------------------------------------------------------------------------------------------------------------------------------------------------------------------------------------------------------------------------------------------------------------------------------------------------------------------------------------------------------------------------------------------------------------------------------------------------------------------------|
| 100 Woodville<br>Road, Granville<br>(Lot 1000/1001 DP                 | Double storey convent situated on the eastern boundary of the block is constructed using bonded asbestos material. The material is observed to be in reasonably good condition with no signs of breakage nor fragments of asbestos present on site (Refer to Photographic Plate 5).  A cladded shed situated at the rear of the Lot is also constructed using bonded asbestos material (Refer to Photographic Plate 9). No signs of breakage nor fragmentation of asbestos present on site. The roof the shed is made from asbestos and observed to be moderately weathered. Generally, the shed seems to be in reasonable condition (Refer to Photographic Plate 10). |
| 1093851)                                                              | No signs of any underground storage tanks. No signs of any storage of heating oil.  No readily observable signs of chemical stains on site. Small quantities of chemicals such as lubricants, paint, detergent stored in cladded shed with no signs of spillage on shelves or on floor. Generally, the storage is well maintained (Refer to Photographic Plate 14).                                                                                                                                                                                                                                                                                                    |
|                                                                       | No areas of the subject site and immediately surrounding areas suggest uncontrolled dumping of hazardous waste.                                                                                                                                                                                                                                                                                                                                                                                                                                                                                                                                                        |
|                                                                       | Single-storey house situated on the eastern boundary of the site (Refer to Photographic Plate 18). The building is mostly constructed using bricks, however there are signs of bonded asbestos boards being used at the rear of the building. The bonded boards seems to be in well condition with no signs of any breakage or fragmentation of the material (Refer to Photographic Plate 20).                                                                                                                                                                                                                                                                         |
| 94 Woodville<br>Road, Granville<br>Lot 1 DP 780942                    | No signs of any underground storage tanks. No signs of any storage of heating oil.  No readily observable signs of chemical stains on site.                                                                                                                                                                                                                                                                                                                                                                                                                                                                                                                            |
|                                                                       | No signs of hazardous material stored inside the site's shed. No areas of the subject site and immediately surrounding areas suggest uncontrolled dumping of hazardous waste.                                                                                                                                                                                                                                                                                                                                                                                                                                                                                          |
| 92 Woodville<br>Road, Granville<br>Lot 1/8 DP 521888<br>and DP 781277 | Single-storey house situated front boundary of the site. The building is mostly constructed using timber boards, however there are signs of bonded asbestos boards being used in the rear of the building. The bonded boards seems to be in well condition with no signs of any breakage or fragmentation of the material (Refer to Photographic Plate 21).                                                                                                                                                                                                                                                                                                            |