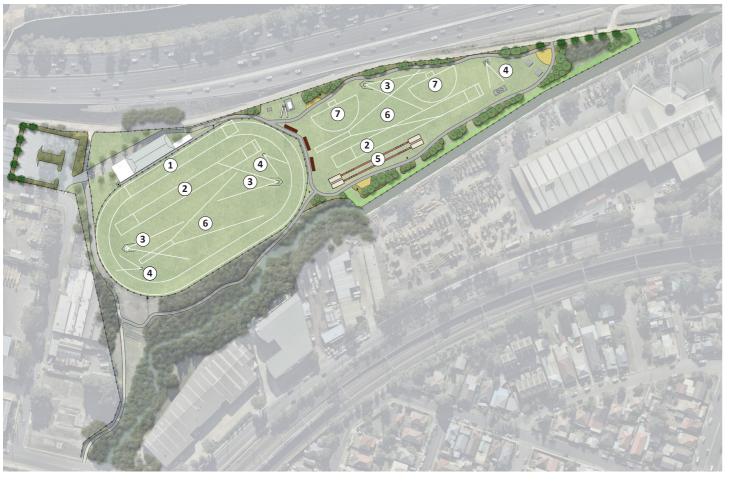

1 400m grass Running Track

2 110m grass Running Track

- 3 Discus
- 4 Shotput
- 5 Long/Triple Jump
- **6** Javelin
- 7 High Jump

Scale 1:3000 @ A3