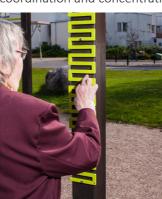

# Wave Bar

- provides exercise for the wrist, elbow and shoulder joints and develops hand-eye coordination and concentration

**Finger Stairs** 

- improves finger dexterity, hand-eye coordination and concentration