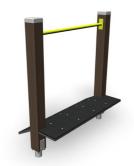

#### Balance Beam

- improves all-round balance and mobility

Examples of Potential Fitness Stations Holroyd Sports Ground - Final Landscape Masterplan

Final Issue

Date: 17th of July, 2019

Summer Layout (Track & Field)