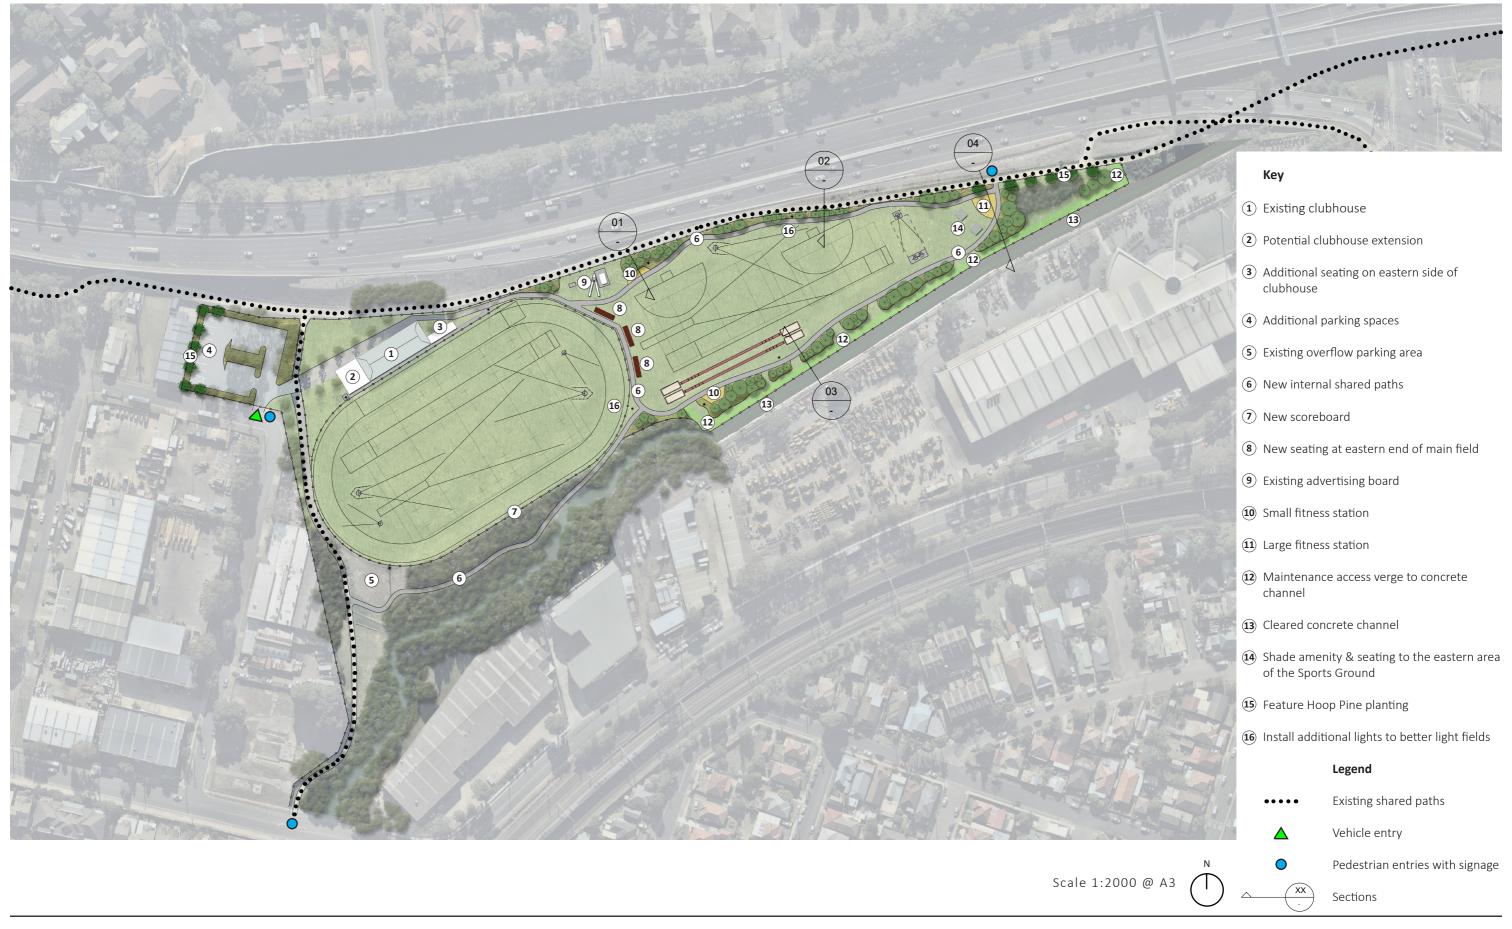

Holroyd Sports Ground - Final Masterplan

Issue:

17th of July, 2019



















## **Examples of Potential Fitness Station Sizes**



# **Small Fitness Station**

- 40m<sup>2</sup> approx.
- 3 fitness equipment pieces
- 1-2 benches and/or,
- drinking fountain/water bottle refill tap



## Large Fitness Station

- 80m<sup>2</sup> approx.
- 6 fitness equipment pieces
- drinking fountain/water bottle refill tap
- adjacent seating & shade structures

### **Examples of Potential Fitness Station Elements**



Back

- trains the back, shoulder and arm muscles for improved circulation



Chest

- trains the chest, shoulder and arm muscles



Shoulder Wheel

- improves shoulder mobility



# Wave Bar

- provides exercise for the wrist, elbow and shoulder joints and develops hand-eye coordination and concentration



**Finger Stairs** 

- improves finger dexterity,