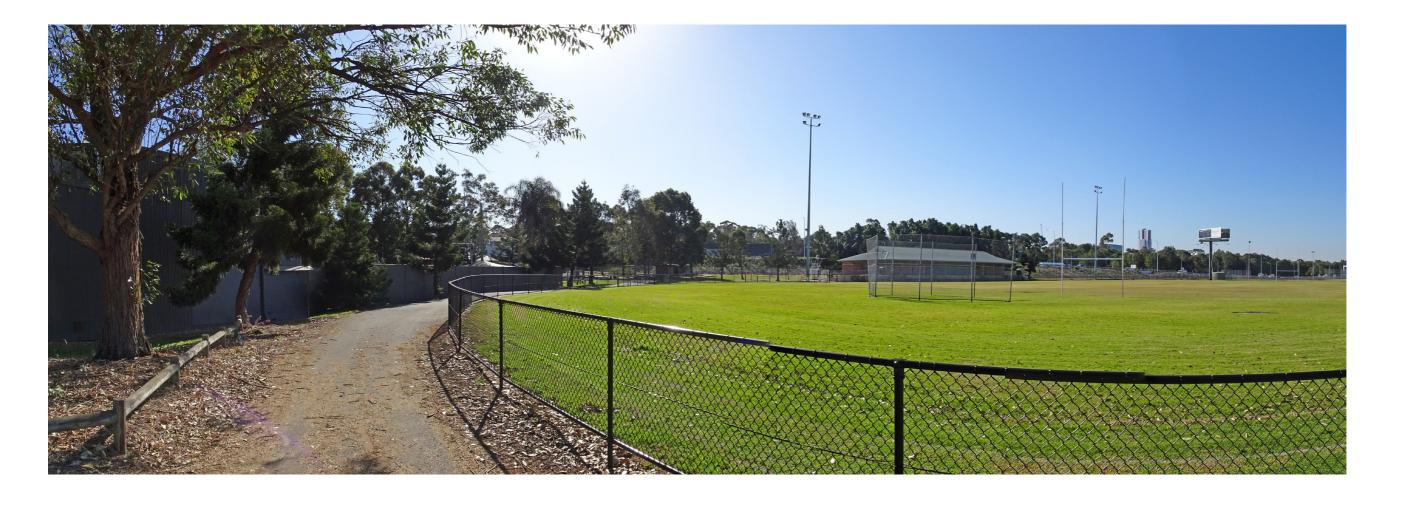

Holroyd Sports Ground - Final Masterplan

Issue:

17th of July, 2019



















## **Examples of Potential Fitness Station Sizes**



# **Small Fitness Station**

- 40m<sup>2</sup> approx.
- 3 fitness equipment pieces
- 1-2 benches and/or,
- drinking fountain/water bottle refill tap



## Large Fitness Station

- 80m<sup>2</sup> approx.
- 6 fitness equipment pieces
- drinking fountain/water bottle refill tap
- adjacent seating & shade structures

### **Examples of Potential Fitness Station Elements**



Back

- trains the back, shoulder and arm muscles for improved circulation



Chest

- trains the chest, shoulder and arm muscles



Shoulder Wheel

- improves shoulder mobility



# Wave Bar

- provides exercise for the wrist, elbow and shoulder joints and develops hand-eye coord