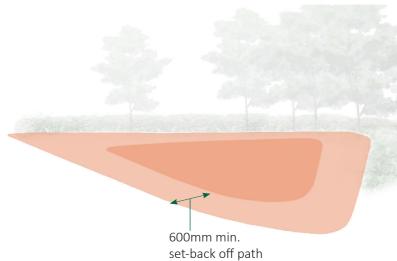

# **Small Fitness Station**

- 40m<sup>2</sup> approx.
- 3 fitness equipment pieces
- 1-2 benches and/or,
- drinking fountain/water bottle refill tap

## Large Fitness Station

- 80m<sup>2</sup> approx.
- 6 fitness equipment pieces
- drinking fountain/water bottle refill tap
- adjacent seating & shade structures