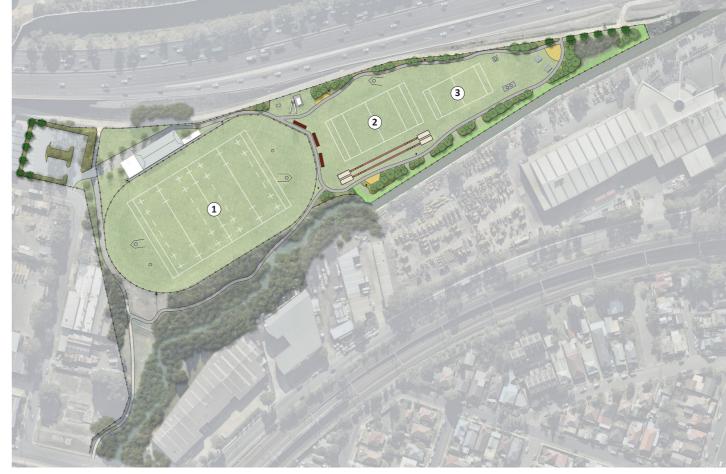

# Winter Layout (Rugby Union)

- 1 Full size Rugby Field (110 x 70m)
- 2 U8 & U9 Rugby Field (70 x 35m)
- **3** U6 & U7 Rugby Field (50 x 25m)

Scale 1:3000 @ A3