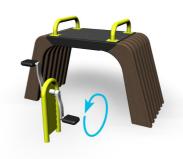

### Bench Workout With Pedals

- improves lower muscle strength and coordination skills