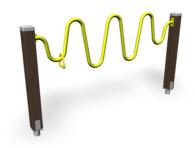

# Wave Bar

- provides exercise for the wrist, elbow and shoulder joints and develops hand-eye coordination and concentration

**Finger Stairs** 

- improves finger dexterity, hand-eye coordination and concentration