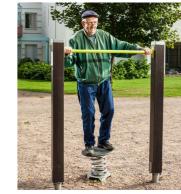

## Step & Calf

- improves balance and mobility in the legs

Step & Calf

- improves balance and mobility in the legs