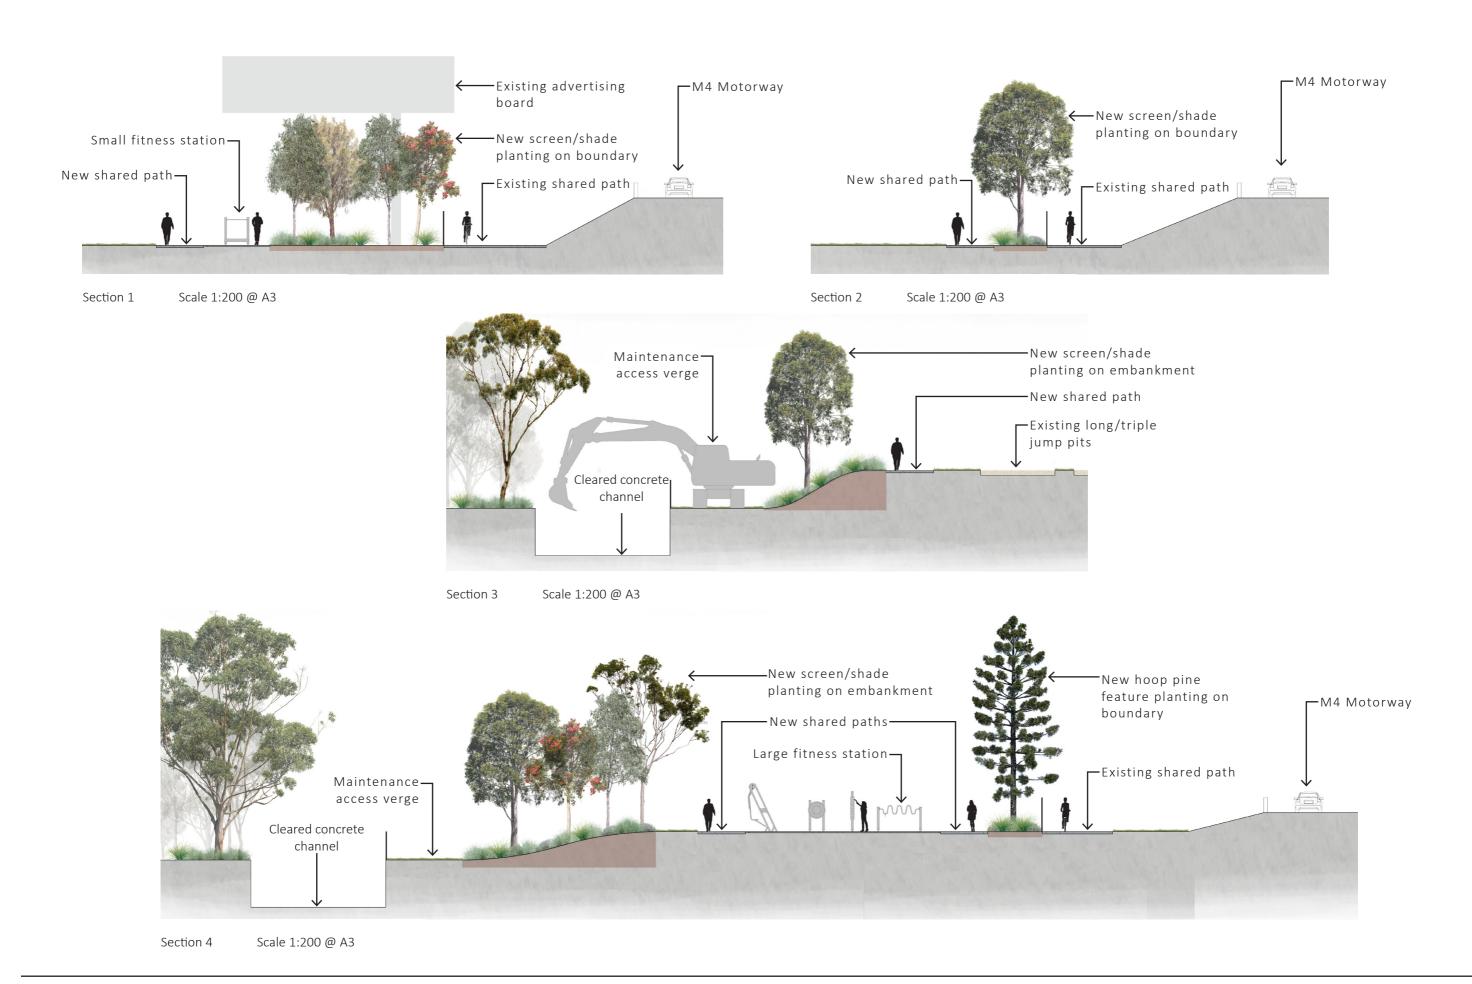

Holroyd Sports Ground - Final Masterplan

Issue:

17th of July, 2019



















## **Examples of Potential Fitness Station Sizes**



# **Small Fitness Station**

- 40m<sup>2</sup> approx.
- 3 fitness equipment pieces
- 1-2 benches and/or,
- drinking fountain/water bottle refill tap



## Large Fitness Station

- 80m<sup>2</sup> approx.
- 6 fitness equipment pieces
- drinking fountain/water bottle refill tap
- adjacent seating & shade structures

### **Examples of Potential Fitness Station Elements**



Back

- trains the back, shoulder and arm muscles for improved circulation



Chest

- trains the chest, shoulder and arm muscles



Shoulder Wheel

- improves shoulder mobility



# Wave Bar

- provides exercise for the wrist, elbow and shoulder joints and develops hand-eye coordination and concentration



**Finger Stairs** 

- improves finger dexterity, hand-e