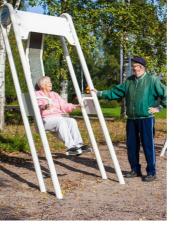

### **Examples of Potential Fitness Station Elements**

Back

- trains the back, shoulder and arm muscles for improved circulation

Chest

- trains the chest, shoulder and arm muscles

Shoulder Wheel

- improves shoulder mobility

# Wave Bar

- provides exercise for the wrist, elbow and shoulder joints and develops hand-eye coordination and concentration

**Finger Stairs** 

- improves finger dexterity, hand-eye coordination and concentration

## Step & Calf

- improves balance and mobility in the legs

Step & Calf

- improves balance and mobility in the legs

### Bench Workout With Pedals

- improves lower muscle strength and coordination skills

#### Balance Beam

- improves all-round balance and mobility

Examples of Potential Fitness Stations Holroyd Sports Ground - Final Landscape Masterplan

Final Issue

Date: 17th of July, 2019

Summer Layout (Track & Field)