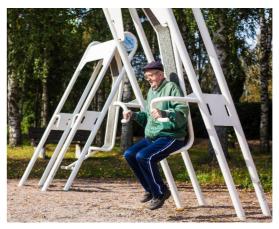

### **Examples of Potential Fitness Station Elements**

Back

- trains the back, shoulder and arm muscles for improved circulation

Chest

- trains the chest, shoulder and arm muscles

Shoulder Wheel

- improves shoulder mobility

# Wave Bar

- provides exercise for the wrist, elbow and shoulder joints and develops hand-eye coordination and concentration

**Finger Stairs** 

- improves finger dexterity, hand-eye coordination and concentration

## Step & Calf

- improves balance and mobility in the legs

Step & Calf

- improves balance and mobility in the legs

### Bench Workout With Pedals

- improves lower muscle strength and coordination skills

#### Balance Beam

- improves all-round balance and mobility

Examples of Potential Fitness Stations Holroyd Sports Ground - Final Landscape Masterplan

Final Issue

Date: 17th of July, 2019

Summer Layout (Track & Field)