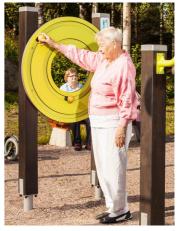

### **Examples of Potential Fitness Station Elements**

Back

- trains the back, shoulder and arm muscles for improved circulation

Chest

- trains the chest, shoulder and arm muscles

Shoulder Wheel

- improves shoulder mobility

# Wave Bar

- provides exercise for the wrist, elbow and shoulder joints and develops hand-eye coordination and concentration

**Finger Stairs** 

- improves finger dexterity, hand-eye coordination and concentration

## Step & Calf

- improves balance and mobility in the legs

Step & Calf

- improves balance and mobility in the legs

### Bench Workout With Pedals

- improves lower muscle strength and coordination skills

#### Balance Beam

- improves all-round balance and mobility

Examples of Potential Fitness Stations Holroyd Sports Ground - Final Landscape Masterplan

Final Issue

Date: 17th of July, 2019

Summer Layout (Track & Field)