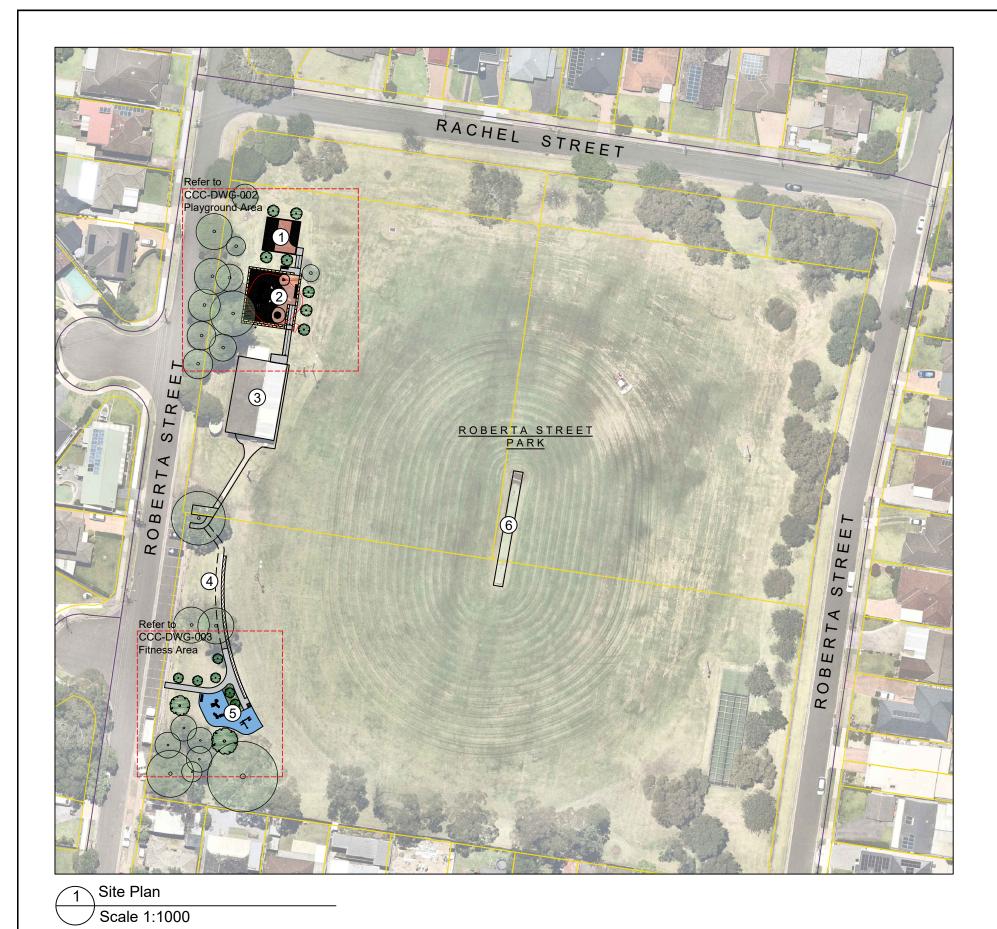

## <u>Key</u> 1.

- Existing swing unit to be retained, rubber added Proposed new playground area Existing amenities building Potential future path connecting amenities building and fitness area Proposed outdoor fitness area Existing cricket wicket to be upgraded
- 2. 3. 4. 5.
- 6.

| CUMBERLAND   | 16 Memorial Avenue (PO Box 42)<br>MERRYLANDS NSW 2160<br>T 02 9840 9840   F 02 9840 9734 | PROJECT : ROBERTA STREET PARK, GREYSTANES<br>PARK UPGRADE PROJECT |                |        | TITLE : SIT | E AND LO | CATION PLAN   |
|--------------|------------------------------------------------------------------------------------------|-------------------------------------------------------------------|----------------|--------|-------------|----------|---------------|
| CITY COUNCIL | DX 25408 MERRYLANDS<br>TTY 02 9840 9988                                                  | SURVEYED : N.A                                                    | CHECKED: A.M   | FILE : | PK000353    | SCALE :  | AS SHOWN @ A3 |
|              | ABN 22 798 563 329                                                                       | DESIGNED : R.L                                                    | APPROVED : A.M | DATE : | March 2024  | SHEET :  | 1 / 1         |