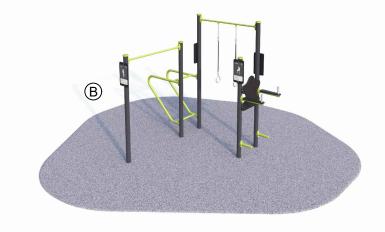

## LEGEND

EXISTING CONTOURS CADASTRE PROPOSED BIN

Fitness equipment:

0

>3.5

 $\boxtimes$ 

- A. Proposed Aerobic & Strength Builder exercise station including a chest press machine, leg press machine, pull down machine, elliptical trainer, aerobic cycle and stretch station. Dynamic equipment. Difficulty/intensity: low-medium
- B. Proposed 4 Station Challenge including roman rings, body dip, leg raises and double pull ups station. Static equipment. Difficulty/intensity: medium-high