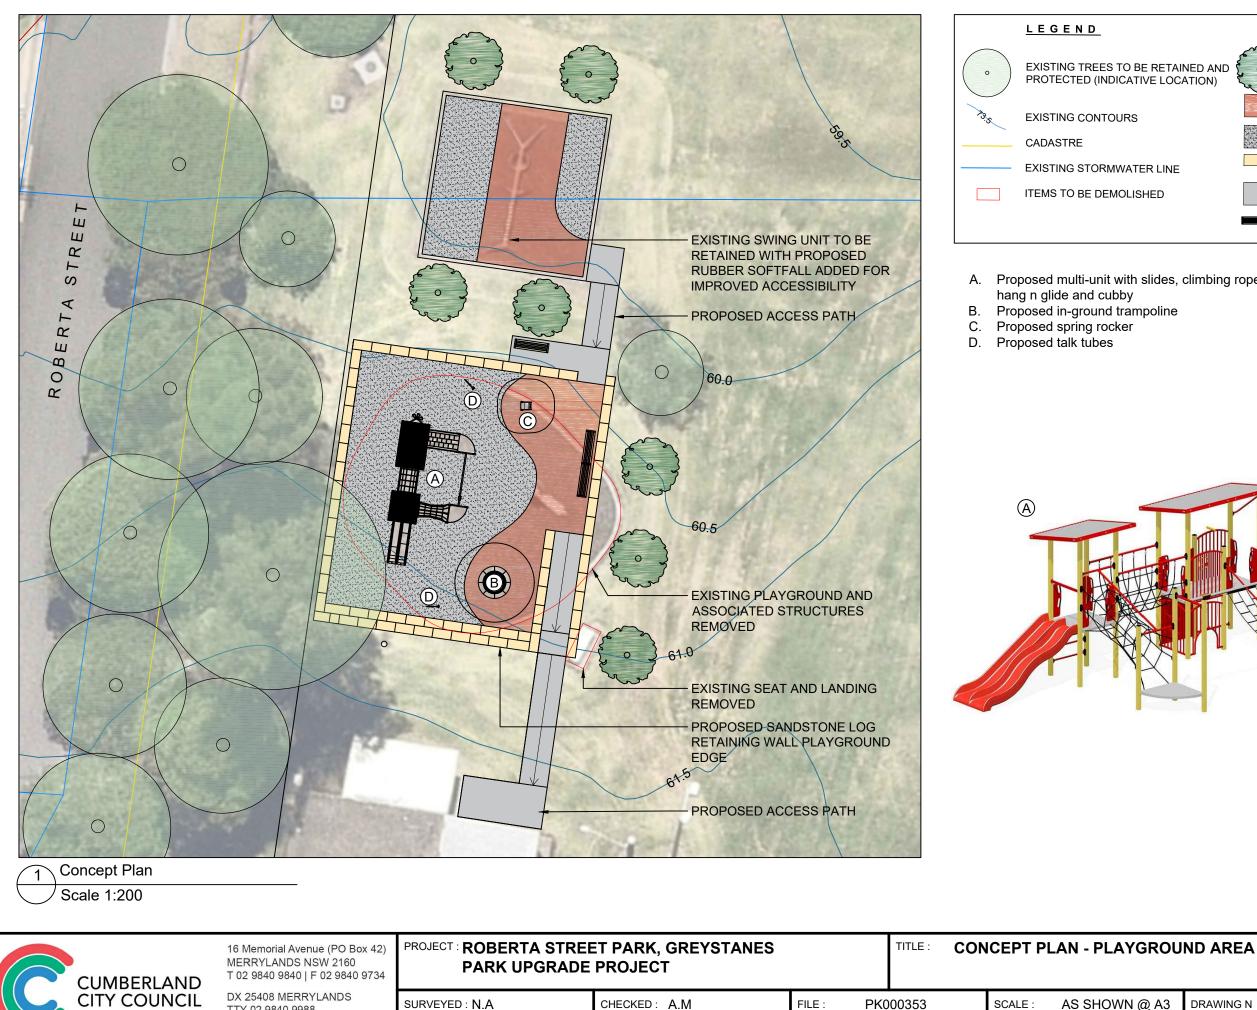

- A. Proposed multi-unit with slides, climbing rope nets, climbing walls,

## LEGEND

EXISTING CONTOURS CADASTRE PROPOSED BIN

Fitness equipment:

0

>3.5

 $\boxtimes$ 

- A. Proposed Aerobic & Strength Builder exercise station including a chest press machine, leg press machine, pull down machine, elliptical trainer, aerobic cycle and stretch station. Dynamic equipment. Difficulty/intensity: low-medium
- B. Proposed 4 Station Challenge including roman rings, body dip, leg raises and double pull ups station. Static equipment. Difficulty/intensity: medium-high