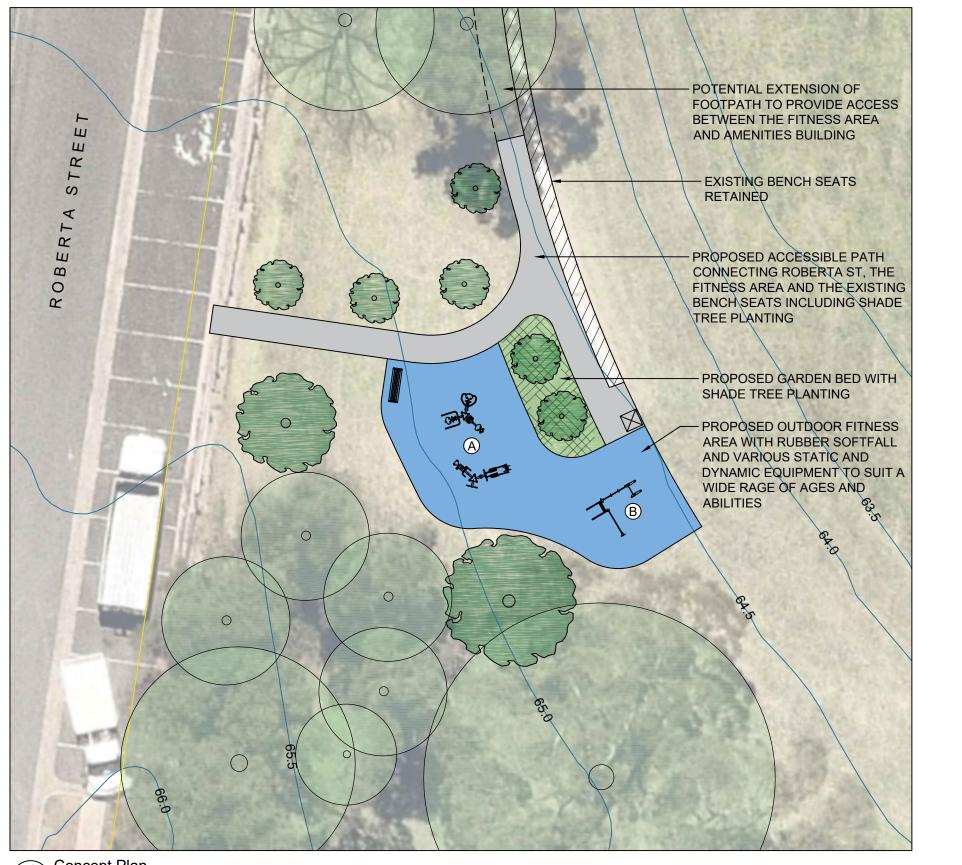

## LEGEND

EXISTING CONTOURS CADASTRE PROPOSED BIN

Fitness equipment:

0

>3.5

 $\boxtimes$ 

- A. Proposed Aerobic & Strength Builder exercise station including a chest press machine, leg press machine, pull down machine, elliptical trainer, aerobic cycle and stretch station. Dynamic equipment. Difficulty/intensity: low-medium
- B. Proposed 4 Station Challenge including roman rings, body dip, leg raises and double pull ups station. Static equipment. Difficulty/intensity: medium-high

**Concept Plan** 1

Scale 1:200

| CUMBERLAND<br>CITY COUNCIL | 16 Memorial Avenue (PO Box 42)<br>MERRYLANDS NSW 2160<br>T 02 9840 9840   F 02 9840 9734 | PROJECT : ROBERTA STREET PARK, GREYSTANES<br>PARK UPGRADE PROJECT |                |           | TITLE : COI | CONCEPT PLAN - FITNESS A |               |
|----------------------------|------------------------------------------------------------------------------------------|-------------------------------------------------------------------|----------------|-----------|-------------|--------------------------|---------------|
|                            | DX 25408 MERRYLANDS<br>TTY 02 9840 9988                                                  | SURVEYED : N.A                                                    | CHECKED: A.M   | FILE : PI | (000353     | SCALE :                  | AS SHOWN @ A3 |
|                            | ABN 22 798 563 329                                                                       | DESIGNED : R.L                                                    | APPROVED : A.M | DATE : M  | arch 2024   | SHEET :                  | 1 / 1         |