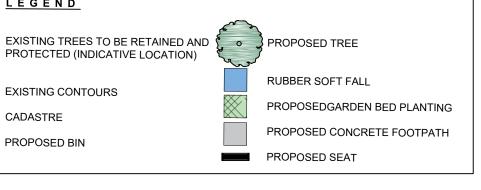

## LEGEND

EXISTING CONTOURS CADASTRE PROPOSED BIN

Fitness equipment:

0

>3.5

 $\boxtimes$ 

- A. Proposed Aerobic & Strength Builder exercise station including a chest press machine, leg press machine, pull down machine, elliptical trainer, aerobic cycle and stretch station. Dynamic equipment. Difficulty/intensity: low-medium
- B. Proposed 4 Station Challenge including roman rings, body dip, leg raises and double pull ups station. Static equipment. Difficulty/intensity: medium-high