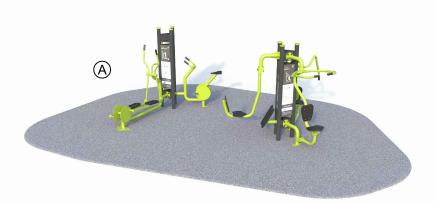

## LEGEND

EXISTING CONTOURS CADASTRE PROPOSED BIN

Fitness equipment:

0

>3.5

 $\boxtimes$ 

- A. Proposed Aerobic & Strength Builder exercise station including a chest press machine, leg press machine, pull down machine, elliptical trainer, aerobic cycle and stretch station. Dynamic equipment. Difficulty/intensity: low-medium
- B. Proposed 4 Station Challenge including roman rings, body dip, leg raises and double pull ups station. Static equipment. Difficulty/intensity: medium-high