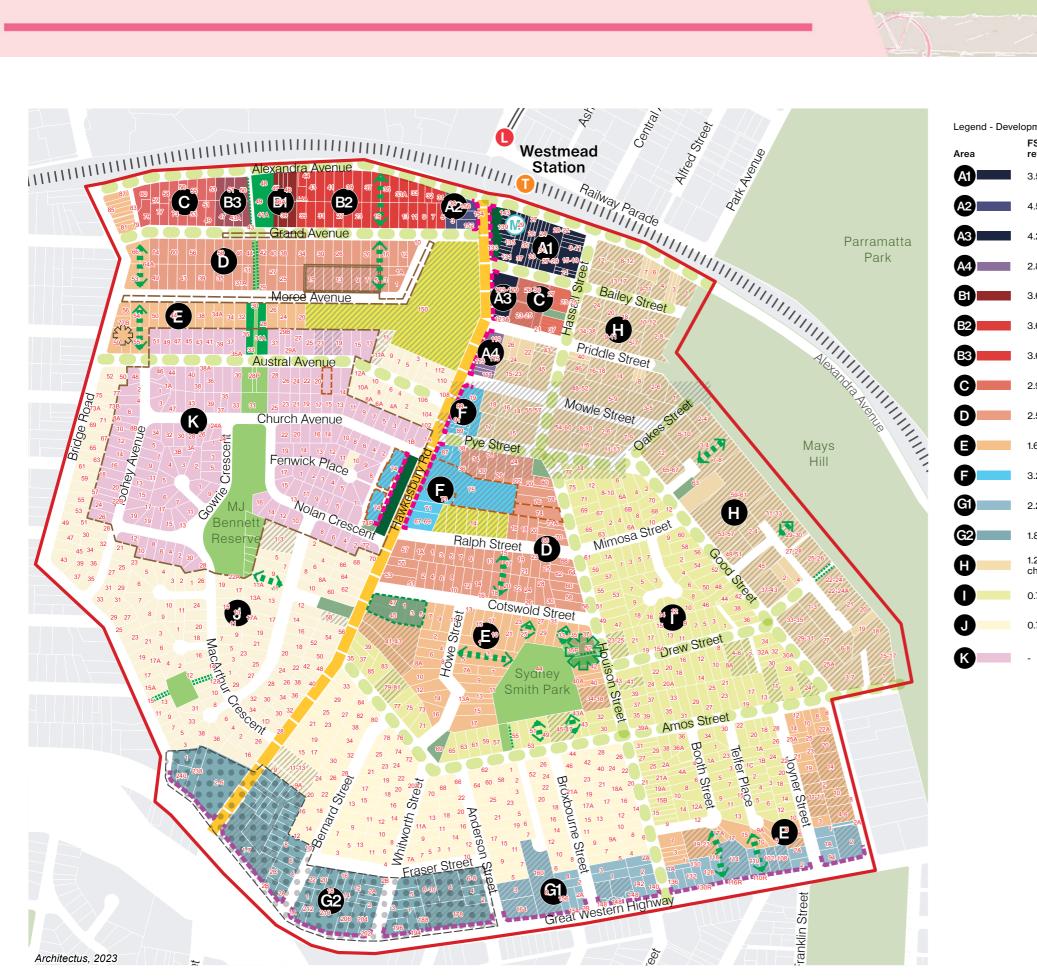

## **Draft Westmead South Master Plan 2023 Overlaid with Properties**

| Legend - Development areas  FSR (of which |                      |         |                                                         |           |
|-------------------------------------------|----------------------|---------|---------------------------------------------------------|-----------|
| Area                                      | retail)              | Storeys | Land use / description                                  |           |
| A)                                        | 3.5:1 (0.6:1)        | 25      | Mixed use (Station site)                                | E:        |
| A2                                        | 4.5:1 (0.6:1)        | 20      | Mixed use                                               | 0         |
| A3                                        | 4.2:1 (0.6:1)        | 25      | Mixed use                                               |           |
| A4                                        | 2.8:1 (0.6:1)        | 15      | Mixed use                                               |           |
| BI                                        | 3.6:1                | 25      | High density residential (+ new open space)             |           |
| B2                                        | 3.6:1                | 15      | Residential apartments                                  | Ē.        |
| B3                                        | 3.6:1                | 20      | Residential apartments                                  |           |
| 0                                         | 2.9:1                | 12      | Residential apartments                                  | 1/2       |
| <b>D</b>                                  | 2.5:1                | 8       | Residential apartments                                  | _         |
| <b>3</b>                                  | 1.6:1                | 6       | Residential apartments                                  | -         |
| <b>3</b>                                  | 3.2:1 (0.6:1)        | 8       | Mixed use (Hawkesbury Road high street)                 |           |
| Gi                                        | 2.2:1 (0.6:1)        | 8       | Mixed use (Great Western<br>Highway E3 zone)            |           |
| <u>G2</u>                                 | 1.8:1 (0.6:1)        | 6       | Mixed use (Great western highway extension)             |           |
| <b>(1)</b>                                | 1.2:1 [no<br>change] | 4       | Residential apartments (existing blocks)                |           |
| 0                                         | 0.7:1                | 2       | Medium density residential (1-2 storeys)                | <u>حر</u> |
| 0                                         | 0.7:1                | 2       | Low to medium density residential (1-2 storeys)         |           |
| <b>K</b>                                  | -                    | 1       | Potential heritage conservation area to be investigated | <b>∢</b>  |
|                                           |                      |         |                                                         |           |

|           | Legend -        | other items                                                                                                                                                                                                                                                          |
|-----------|-----------------|----------------------------------------------------------------------------------------------------------------------------------------------------------------------------------------------------------------------------------------------------------------------|
|           |                 | Westmead South boundary                                                                                                                                                                                                                                              |
| on        |                 | SP1 zone - school                                                                                                                                                                                                                                                    |
| te)       | []]             | Potential Heritage Conservation Area/<br>Special Character Area                                                                                                                                                                                                      |
|           |                 | Potential heritage item                                                                                                                                                                                                                                              |
|           |                 | Existing Heritage Conservation Area                                                                                                                                                                                                                                  |
| ial       | £ 2             | Areas proposed to be rezoned adjoining<br>the potential Heritage Conservation<br>Area - further controls to be considered<br>providing transition and sympathetic<br>response to proposed Heritage<br>Conservation Area/Special Character<br>Area and heritage items |
| ts<br>ts  |                 | On very large sites, greater heights may<br>be possible where it can be demonstrate<br>through a site specific planning proposa                                                                                                                                      |
| ts        |                 | that superior amenity outcomes for<br>residents and appropriate urban design<br>scale transition can be delivered                                                                                                                                                    |
|           | ////////        | Unlikely to change (heritage, school, church, strata title)                                                                                                                                                                                                          |
| ts        |                 | Hawkesbury Road high street - active frontages, 6m front setback                                                                                                                                                                                                     |
| ts        |                 | Great Western Highway frontage - groun floor non-residential uses                                                                                                                                                                                                    |
| ury       |                 | Hawkesbury Road - movement spine                                                                                                                                                                                                                                     |
| stern     |                 | Key pedestrian streets                                                                                                                                                                                                                                               |
|           |                 | Existing open spaces                                                                                                                                                                                                                                                 |
| stern     |                 | New public plaza - Oakes Centre and Metro plaza                                                                                                                                                                                                                      |
| ts        |                 | Potential new open space (dedication or other)                                                                                                                                                                                                                       |
| ential    |                 | Potential open space expansion to be investigated                                                                                                                                                                                                                    |
|           |                 | Existing pocket parks to be zoned RE1                                                                                                                                                                                                                                |
| ty<br>′s) |                 | Potential RE1 zone to be further explore                                                                                                                                                                                                                             |
| be        | <b>&lt;&gt;</b> | New Link - Dedication through development - 4.5m of 6m setback                                                                                                                                                                                                       |

Widened link - Dedication through