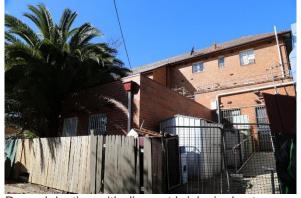

There are some rear, single storey extensions constructed of brick that are a discreet addition to the building.

The building has a deep setback from Hawkesbury Road with a small carpark bay fronting the building. Between the building and the roadway there are concrete slabbed pedestrian areas with seating, play equipment, garden beds and a pavilion. The pavilion is constructed in face brick with half height walls which extend to full height walls at each corner. It has a hipped roof with Marseilles tiles, Colorbond guttering, boxed eaves, and a fibre-cement sheet ceiling. The roof is supported on the full height brick walls at the corners as well as square timber posts either side of the entry points in the middle of the pavilion on the street frontage and the shop side frontage. The shop side entry is addressed by four brick steps and a metal handrail, while the street side entry is level with the footpath. On the street side of the pavilion is a bronze plaque set flush with the brickwork that reads:

#### **Alterations and Additions**

- Contemporary shopfronts
- Upgraded roadway c.1999-2000s
- Rear extension.

The Oakes Centre retains a high level of integrity with much of its original fabric and form intact.

Pavilion.

Foundation stone inlaid in pavilion wall.

Rear elelvation with discreet brick single story addition.

Rear elevation.