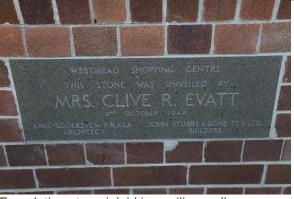

There are some rear, single storey extensions constructed of brick that are a discreet addition to the building.

The building has a deep setback from Hawkesbury Road with a small carpark bay fronting the building. Between the building and the roadway there are concrete slabbed pedestrian areas with seating, play equipment, garden beds and a pavilion. The pavilion is constructed in face brick with half height walls which extend to full height walls at each corner. It has a hipped roof with Marseilles tiles, Colorbond guttering, boxed eaves, and a fibre-cement sheet ceiling. The roof is supported on the full height brick walls at the corners as well as square timber posts either side of the entry points in the middle of the pavilion on the street frontage and the shop side frontage. The shop side entry is addressed by four brick steps and a metal handrail, while the street side entry is level with the footpath. On the street side of the pavilion is a bronze plaque set flush with the brickwork that reads:

Westmead Shopping Centre
This stone was unveiled by Mrs Clive R. Evatt
2nd October 1948
Emil Sodersten F.R.A.I.A John Stubbs and Sons Pty Ltd
Architect Builders

The landscape of the Oakes Centre consists of a number of low-lying plants with some palms and deciduous trees located immediately in front of the building. There are several deciduous trees planted along the pedestrian footpath above the parking bay. A grassed lawn is located to the south of the building to front Nolan Crescent.

Pavilion.

Foundation stone inlaid in pavilion wall.

Rear elelvation with discreet brick single story addition.

Rear elevation.