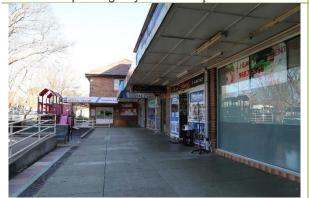

# Additional Images

View from parking bay to front façade.

Middle of buildings, adjoined by awning.

View of commercial shops occupying the ground floor.

View of commercial shops occupying the ground floor.

Detail of front façade with metal lettering.

Detail of shopfront at the northern end of the building.

View south from northern end to building.

Overview of building.

View along parking bay.

South elevation of building.