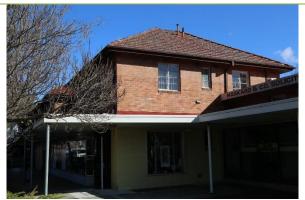

There are some rear, single storey extensions constructed of brick that are a discreet addition to the building.

The building has a deep setback from Hawkesbury Road with a small carpark bay fronting the building. Between the building and the roadway there are concrete slabbed pedestrian areas with seating, play equipment, garden beds and a pavilion. The pavilion is constructed in face brick with half height walls which extend to full height walls at each corner. It has a hipped roof with Marseilles tiles, Colorbond guttering, boxed eaves, and a fibre-cement sheet ceiling. The roof is supported on the full height brick walls at the corners as well as square timber posts either side of the entry points in the middle of the pavilion on the street frontage and the shop side frontage. The shop side entry is addressed by four brick steps and a metal handrail, while the street side entry is level with the footpath. On the street side of the pavilion is a bronze plaque set flush with the brickwork that reads:

Pavilion.

Foundation stone inlaid in pavilion wall.

Rear elelvation with discreet brick single story addition.

Rear elevation.