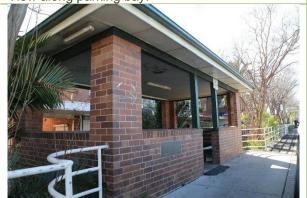

There are some rear, single storey extensions constructed of brick that are a discreet addition to the building.

The building has a deep setback from Hawkesbury Road with a small carpark bay fronting the building. Between the building and the roadway there are concrete slabbed pedestrian areas with seating, play equipment, garden beds and a pavilion. The pavilion is constructed in face brick with half height walls which extend to full height walls at each corner. It has a hipped roof with Marseilles tiles, Colorbond guttering, boxed eaves, and a fibre-cement sheet ceiling. The roof is supported on the full height brick walls at the corners as well as square timber posts either side of the entry points in the middle of the pavilion on the street frontage and the shop side frontage. The shop side entry is addressed by four brick steps and a metal handrail, while the street side entry is level with the footpath. On the street side of the pavilion is a bronze plaque set flush with the brickwork that reads:

Westmead Shopping Centre
This stone was unveiled by Mrs Clive R. Evatt
2nd October 1948
Emil Sodersten F.R.A.I.A John Stubbs and Sons Pty Ltd
Architect Builders

The landscape of the Oakes Centre consists of a number of low-lying plants with some palms and deciduous trees located immediately in front of the building. There are several deciduous trees planted along the pedestrian footpath above the parking bay. A grassed lawn is located to the south of the building to front Nolan Crescent.

Pavilion.

Foundation stone inlaid in pavilion wall.

Rear elelvation with discreet brick single story addition.

Rear elevation.