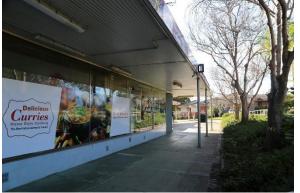

#### Physical Description

The complex at 74 Hawkesbury Road, Westmead comprises of two symmetrical Post-War brick austerity buildings, three-storeys high with commercial use along the ground floor and residential apartments above. The roof is hipped with terracotta tiles, Colorbond guttering and boxed eaves. The brickwork is laid in courses of stretcher bond with expressed header courses surrounding windows above the entryway, and glazed bricks along the lower facade. Windows are a mix of fixed and casements with multipaned metal frames and brick sills. The front façade features metal lettering that reads 'OAKES CENTRE'.

A cantilevered awning with tensile bracing extends along the front façade, above the ground floor to adjoin the two buildings. The awning has a metal fascia with contemporary signage and ceiling constructed of fibre-cement sheets with timber battens. The lower façade retains original brickwork and resident entry doorways. Original doors are timber, painted green with four rectangular glass panels in each door. The shop fronts are contemporary with modified metal framed windows and doorways.

# Additional Images

View from parking bay to front façade.

Middle of buildings, adjoined by awning.

View of commercial shops occupying the ground floor.

View of commercial shops occupying the ground floor.