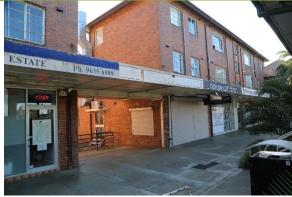

# Additional Images

View from parking bay to front façade.

Middle of buildings, adjoined by awning.

View of commercial shops occupying the ground floor.

View of commercial shops occupying the ground floor.

Detail of front façade with metal lettering.

Detail of shopfront at the northern end of the building.

View south from northern end to building.

Overview of building.

View along parking bay.

South elevation of building.