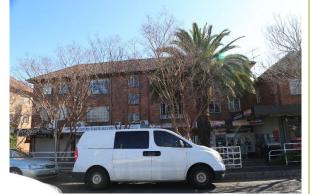

# Additional Images

View from parking bay to front façade.

Middle of buildings, adjoined by awning.

View of commercial shops occupying the ground floor.

View of commercial shops occupying the ground floor.

Detail of front façade with metal lettering.

Detail of shopfront at the northern end of the building.

View south from northern end to building.

Overview of building.

View along parking bay.

South elevation of building.