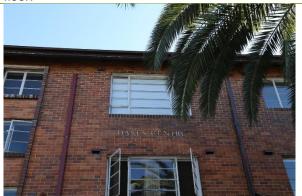

#### Physical Description

The complex at 74 Hawkesbury Road, Westmead comprises of two symmetrical Post-War brick austerity buildings, three-storeys high with commercial use along the ground floor and residential apartments above. The roof is hipped with terracotta tiles, Colorbond guttering and boxed eaves. The brickwork is laid in courses of stretcher bond with expressed header courses surrounding windows above the entryway, and glazed bricks along the lower facade. Windows are a mix of fixed and casements with multipaned metal frames and brick sills. The front façade features metal lettering that reads 'OAKES CENTRE'.

Detail of front façade with metal lettering.

Detail of shopfront at the northern end of the building.

View south from northern end to building.

Overview of building.

View along parking bay.

South elevation of building.