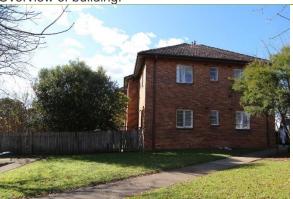

#### Physical Description

The complex at 74 Hawkesbury Road, Westmead comprises of two symmetrical Post-War brick austerity buildings, three-storeys high with commercial use along the ground floor and residential apartments above. The roof is hipped with terracotta tiles, Colorbond guttering and boxed eaves. The brickwork is laid in courses of stretcher bond with expressed header courses surrounding windows above the entryway, and glazed bricks along the lower facade. Windows are a mix of fixed and casements with multipaned metal frames and brick sills. The front façade features metal lettering that reads 'OAKES CENTRE'.

Detail of front façade with metal lettering.

Detail of shopfront at the northern end of the building.

View south from northern end to building.

Overview of building.

View along parking bay.

South elevation of building.