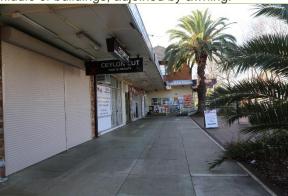

#### Physical Description

The complex at 74 Hawkesbury Road, Westmead comprises of two symmetrical Post-War brick austerity buildings, three-storeys high with commercial use along the ground floor and residential apartments above. The roof is hipped with terracotta tiles, Colorbond guttering and boxed eaves. The brickwork is laid in courses of stretcher bond with expressed header courses surrounding windows above the entryway, and glazed bricks along the lower facade. Windows are a mix of fixed and casements with multipaned metal frames and brick sills. The front façade features metal lettering that reads 'OAKES CENTRE'.

A cantilevered awning with tensile bracing extends along the front façade, above the ground floor to adjoin the two buildings. The awning has a metal fascia with contemporary signage and ceiling constructed of fibre-cement sheets with timber battens. The lower façade retains original brickwork and resident entry doorways. Original doors are timber, painted green with four rectangular glass panels in each door. The shop fronts are contemporary with modified metal framed windows and doorways.

# Additional Images

View from parking bay to front façade.

Middle of buildings, adjoined by awning.

View of commercial shops occupying the ground floor.

View of commercial shops occupying the ground floor.