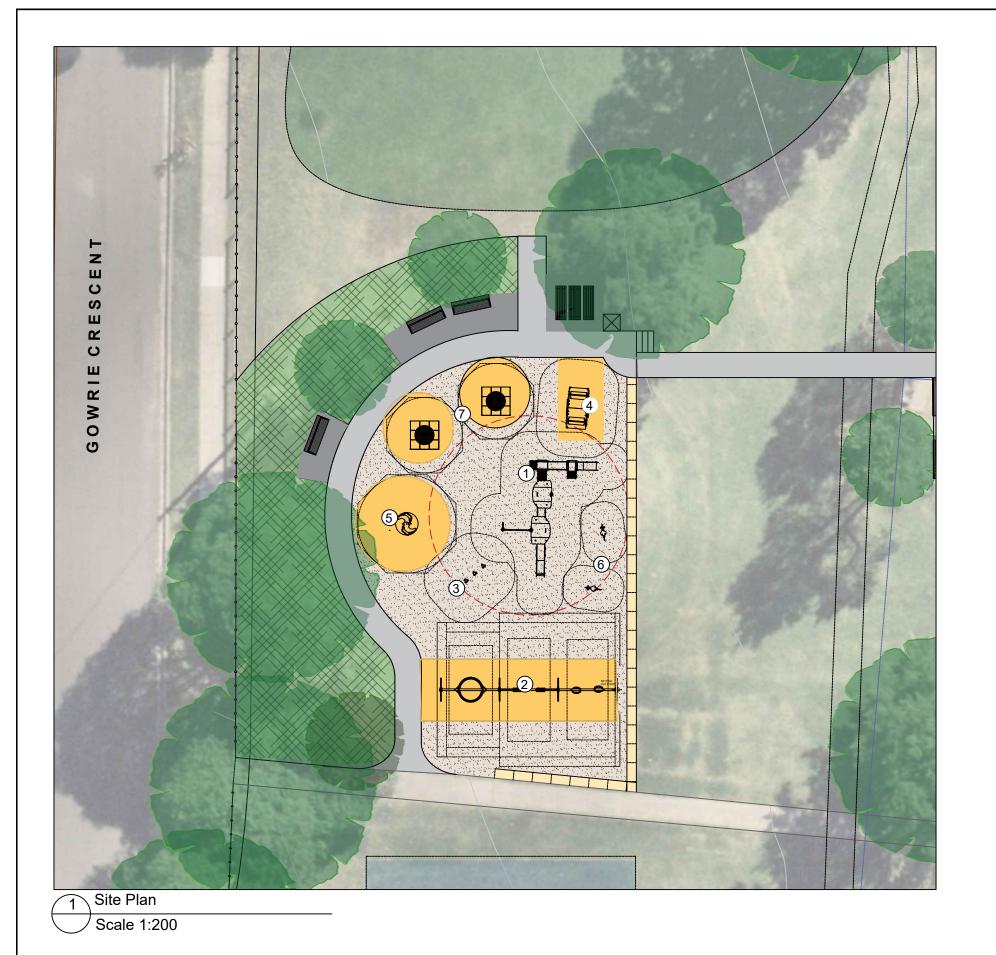

TITLE: LANDSCAPE CONCEPT PLAN

SURVEYED: N.A CHECKED: A.M FILE: PK000260 SCALE: AS SHOWN @ A3 DRAWING N
DESIGNED: R.L APPROVED: L.W DATE: OCTOBER 2023 SHEET: 1/3 CCC-DWG-001

1. MULTI-PLAY UNIT

2. SWINGS

3. CLIMBING POLES

4. SEE-SAW ROCKER

5. INCLUSIVE CAROUSEL

6. SPRING ROCKER

Proposed Play Equipment

16 Memorial Avenue (PO Box 42) MERRYLANDS NSW 2160 T 02 9840 9840 | F 02 9840 9734

DX 25408 MERRYLANDS TTY 02 9840 9988

ABN 22 798 563 329

| ŀ | PROJECT: M J BENNETT RESERVE, WESTMEAD |
|---|----------------------------------------|
| ı | PARK UPGRADE PROJECT                   |

PLAYSPACE CONCEPT PLAN

SURVEYED: N.A CHECKED: A.M FILE: PK000260 SCALE: AS SHOWN @ A3 DRAWING N
DESIGNED: R.L APPROVED: L.W DATE: OCTOBER 2023 SHEET: 2/3 CCC-DWG-002