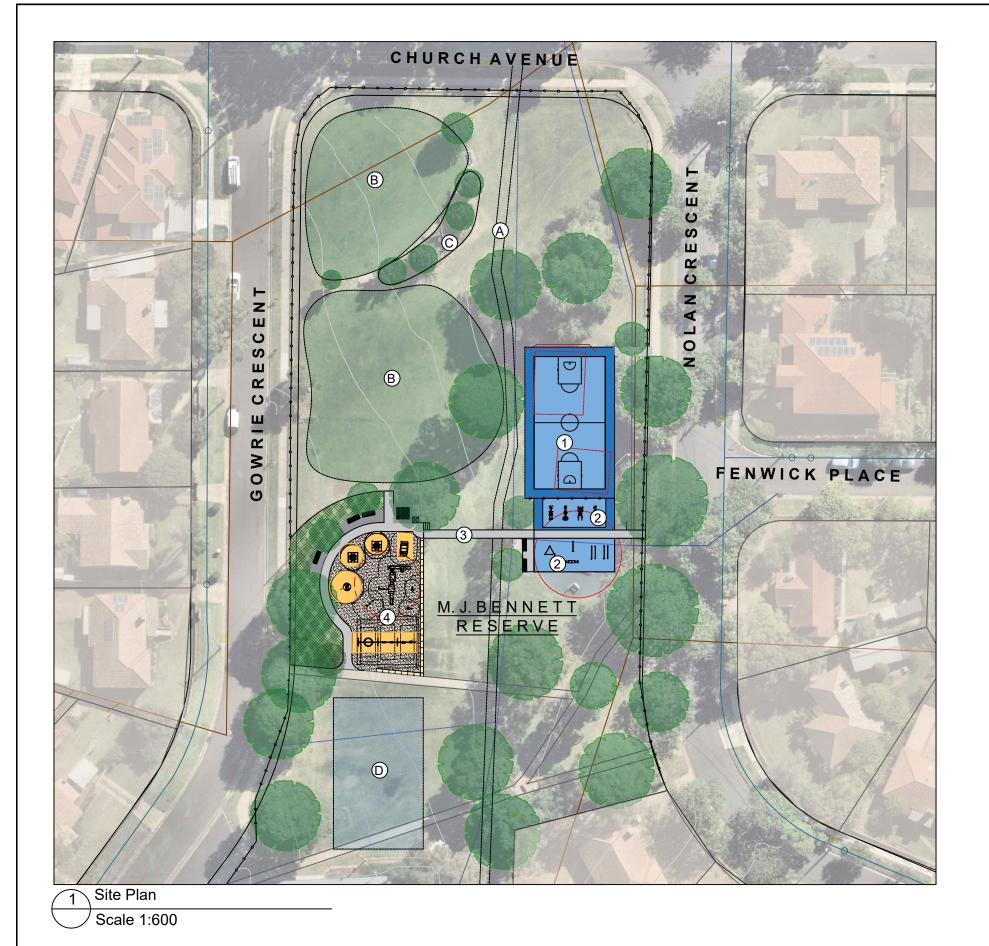

## PROPOSED WITH THIS PROJECT

- 1. PROPOSED FULL SIZED BASKETBALL COURT
- 2. PROPOSED OUTDOOR FITNESS AREA
- 3. PROPOSED FOOTPATH CONNECTION TO LINK PLAYSPACE AND ACTIVE AREA
- 4. PROPOSED PLAYSPACE AND SEATING AREA

## PROPOSED FUTURE INCLUSION FROM THE WESTMEAD SOUTH MASTERPLAN

- A. PROPOSED INDICATIVE FUTURE PATHWAY TO FOLLOW ORIGINAL CREEK LINE
- B. TURF AREA WITH SHADE TREE PLANTING, BBQ AND PICNIC FACILITIES
- C. ENHANCEMENT OF EXISTING MEMORIAL
- D. PROPOSED LOCATION FOR FUTURE POTENTIAL MULTI-COURT

16 Memorial Avenue (PO Box 42) MERRYLANDS NSW 2160 T 02 9840 9840 | F 02 9840 9734

DX 25408 MERRYLANDS TTY 02 9840 9988

ABN 22 798 563 329

| PROJECT: M J BENNETT RESERVE, WESTMEAD |  |
|----------------------------------------|--|
| PARK UPGRADE PROJECT                   |  |

TITLE: LANDSCAPE CONCEPT PLAN

SURVEYED: N.A CHECKED: A.M FILE: PK000260 SCALE: AS SHOWN @ A3 DRAWING N
DESIGNED: R.L APPROVED: L.W DATE: OCTOBER 2023 SHEET: 1/3 CCC-DWG-001

1. MULTI-PLAY UNIT

2. SWINGS

3. CLIMBING POLES