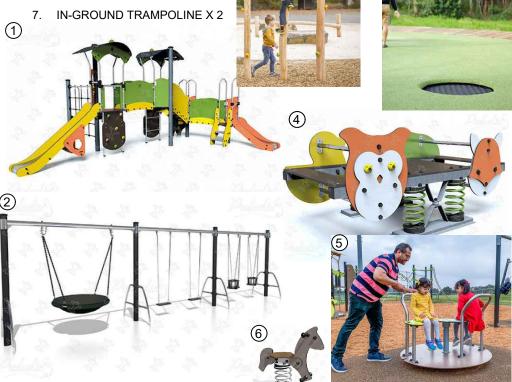

TITLE: LANDSCAPE CONCEPT PLAN

SURVEYED: N.A CHECKED: A.M FILE: PK000260 SCALE: AS SHOWN @ A3 DRAWING N
DESIGNED: R.L APPROVED: L.W DATE: OCTOBER 2023 SHEET: 1/3 CCC-DWG-001

1. MULTI-PLAY UNIT

2. SWINGS

3. CLIMBING POLES

4. SEE-SAW ROCKER

5. INCLUSIVE CAROUSEL

6. SPRING ROCKER

Proposed Play Equipment

16 Memorial Avenue (PO Box 42) MERRYLANDS NSW 2160 T 02 9840 9840 | F 02 9840 9734

DX 25408 MERRYLANDS TTY 02 9840 9988

ABN 22 798 563 329