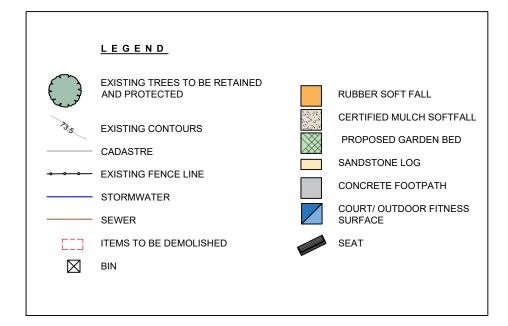

. PROPOSED PLAYSPACE AND SEATING AREA

## PROPOSED FUTURE INCLUSION FROM THE WESTMEAD SOUTH MASTERPLAN

- A. PROPOSED INDICATIVE FUTURE PATHWAY TO FOLLOW ORIGINAL CREEK LINE
- B. TURF AREA WITH SHADE TREE PLANTING, BBQ AND PICNIC FACILITIES
- C. ENHANCEMENT OF EXISTING MEMORIAL
- D. PROPOSED LOCATION FOR FUTURE POTENTIAL MULTI-COURT





16 Memorial Avenue (PO Box 42) MERRYLANDS NSW 2160 T 02 9840 9840 | F 02 9840 9734

DX 25408 MERRYLANDS TTY 02 9840 9988

ABN 22 798 563 329

| PROJECT: M J BENNETT RESERVE, WESTMEAD |  |
|----------------------------------------|--|
| PARK UPGRADE PROJECT                   |  |

TITLE: LANDSCAPE CONCEPT PLAN

SURVEYED: N.A CHECKED: A.M FILE: PK000260 SCALE: AS SHOWN @ A3 DRAWING N
DESIGNED: R.L APPROVED: L.W DATE: OCTOBER 2023 SHEET: 1/3 CCC-DWG-001







1. MULTI-PLAY UNIT

2. SWINGS

3. CLIMBING POLES

4. SEE-SAW ROCKER

5. INCLUSIVE CAROUSEL

6. SPRING ROCKER



Proposed Play Equipment



16 Memorial Avenue (PO Box 42) MERRYLANDS NSW 2160 T 02 9840 9840 | F 02 9840 9734

DX 25408 MERRYLANDS TTY 02 9840 9988

ABN 22 798 563 329

| ŀ | PROJECT: M J BENNETT RESERVE, WESTMEAD |
|---|----------------------------------------|
| ı | PARK UPGRADE PROJECT                   |

PLAYSPACE CONCEPT PLAN

SURVEYED: N.A CHECKED: A.M FILE: PK000260 SCALE: AS SHOWN @ A3 DRAWING N
DESIGNED: R.L APPROVED: L.W DATE: OCTOBER 2023 SHEET: 2/3 CCC-DWG-002





DESIGNED: R.L







PROPOSED EQUIPMENT



16 Memorial Avenue (PO Box 42) MERRYLANDS NSW 2160 T 02 9840 9840 | F 02 9840 9734

DX 25408 MERRYLANDS TTY 02 9840 9988

ABN 22 798 563 329

PROJECT: M J BENNE