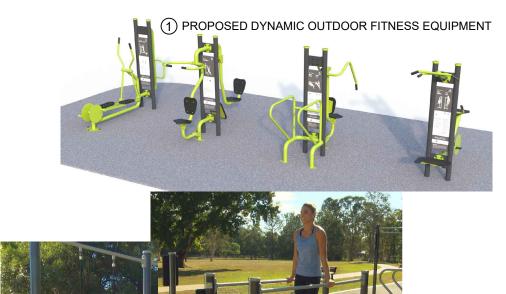

DESIGNED: R.L

PROPOSED EQUIPMENT

16 Memorial Avenue (PO Box 42) MERRYLANDS NSW 2160 T 02 9840 9840 | F 02 9840 9734

DX 25408 MERRYLANDS TTY 02 9840 9988

ABN 22 798 563 329

PROJECT: M J BENNETT RESERVE, WESTMEAD **PARK UPGRADE PROJECT** 

APPROVED: L.W

**BASKETBALL & FITNESS ZONE CONCEPT PLAN** 

SURVEYED: N.A FILE: AS SHOWN @ A3 DRAWING N CHECKED: A.M PK000260 SCALE: CCC-DWG-003

OCTOBER 2023

SHEET:

3/3

DATE: