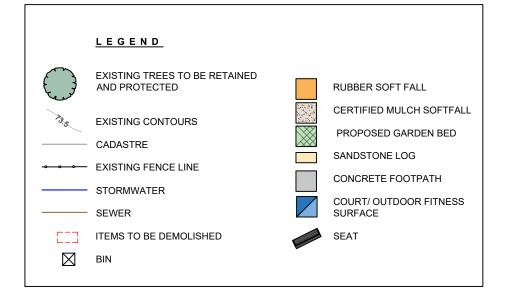

|  |

TITLE: LANDSCAPE CONCEPT PLAN

SURVEYED: N.A CHECKED: A.M FILE: PK000260 SCALE: AS SHOWN @ A3 DRAWING N
DESIGNED: R.L APPROVED: L.W DATE: OCTOBER 2023 SHEET: 1/3 CCC-DWG-001







1. MULTI-PLAY UNIT

2. SWINGS

3. CLIMBING POLES

4. SEE-SAW ROCKER

5. INCLUSIVE CAROUSEL

6. SPRING ROCKER



Proposed Play Equipment



16 Memorial Avenue (PO Box 42) MERRYLANDS NSW 2160 T 02 9840 9840 | F 02 9840 9734

DX 25408 MERRYLANDS TTY 02 9840 9988

ABN 22 798 563 329

| ŀ | PROJECT: M J BENNETT RESERVE, WESTMEAD |
|---|----------------------------------------|
| ı | PARK UPGRADE PROJECT                   |

PLAYSPACE CONCEPT PLAN

SURVEYED: N.A CHECKED: A.M FILE: PK000260 SCALE: AS SHOWN @ A3 DRAWING N
DESIGNED: R.L APPROVED: L.W DATE: OCTOBER 2023 SHEET: 2/3 CCC-DWG-002





DESIGNED: R.L







PROPOSED EQUIPMENT



16 Memorial Avenue (PO Box 42) MERRYLANDS NSW 2160 T 02 9840 9840 | F 02 9840 9734

DX 25408 MERRYLANDS TTY 02 9840 9988

ABN 22 798 563 329

PROJECT: M J BENNETT RESERVE, WESTMEAD **PARK UPGRADE PROJECT** 

APPROVED: L.W

**BASKETBALL & FITNESS ZONE CONCEPT PLAN** 

SURVEYED: N.A FILE: AS SHOWN @ A3 DRAWING N CHECKED: A.M PK000260 SCALE: CCC-DWG-003

OCTOBER 2023

SHEET:

3/3

DATE: