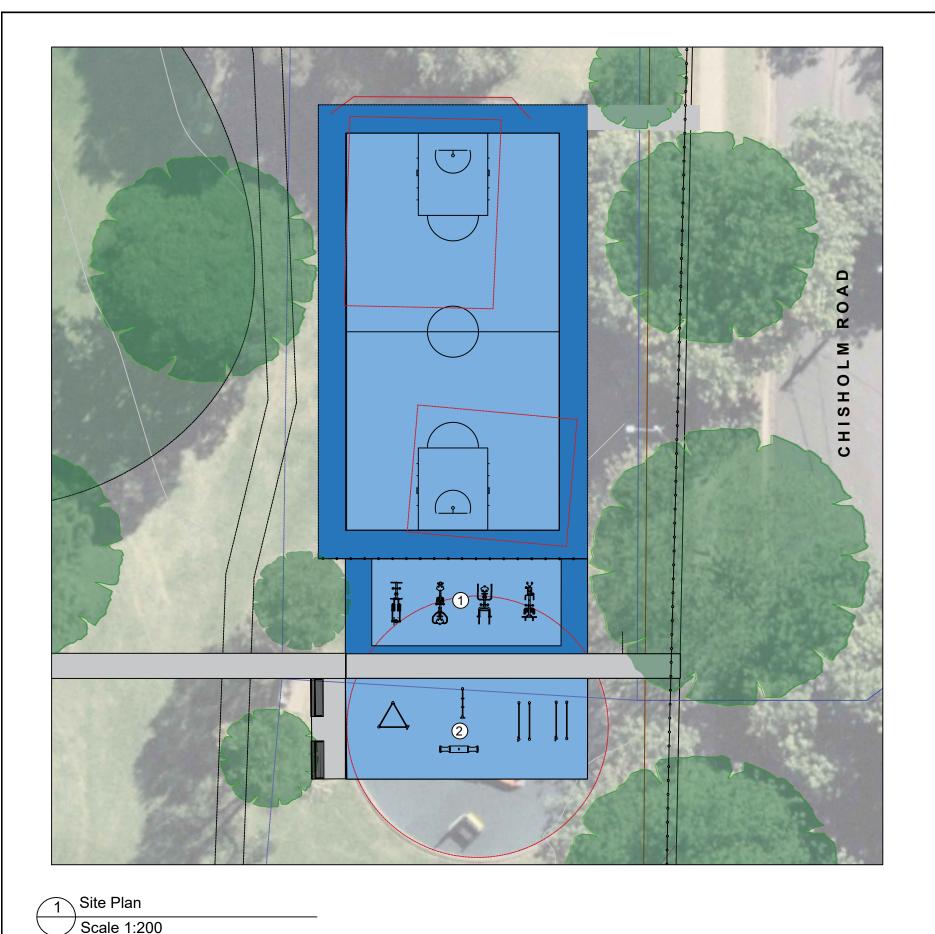

## PROPOSED WITH THIS PROJECT

- 1. PROPOSED FULL SIZED BASKETBALL COURT
- 2. PROPOSED OUTDOOR FITNESS AREA
- 3. PROPOSED FOOTPATH CONNECTION TO LINK PLAYSPACE AND ACTIVE AREA
- 4. PROPOSED PLAYSPACE AND SEATING AREA

## PROPOSED FUTURE INCLUSION FROM THE WESTMEAD SOUTH MASTERPLAN

- A. PROPOSED INDICATIVE FUTURE PATHWAY TO FOLLOW ORIGINAL CREEK LINE
- B. TURF AREA WITH SHADE TREE PLANTING, BBQ AND PICNIC FACILITIES
- C. ENHANCEMENT OF EXISTING MEMORIAL
- D. PROPOSED LOCATION FOR FUTURE POTENTIAL MULTI-COURT

DESIGNED: R.L

PROPOSED EQUIPMENT

16 Memorial Avenue (PO Box 42) MERRYLANDS NSW 2160 T 02 9840 9840 | F 02 9840 9734

DX 25408 MERRYLANDS TTY 02 9840 9988

ABN 22 798 563 329

PROJECT: M J BENNETT RESERVE, WESTMEAD **PARK UPGRADE PROJECT** 

APPROVED: L.W

**BASKETBALL & FITNESS ZONE CONCEPT PLAN** 

SURVEYED: N.A FILE: AS SHOWN @ A3 DRAWING N CHECKED: A.M PK000260 SCALE: CCC-DWG-003

OCTOBER 2023

SHEET:

3/3

DATE: