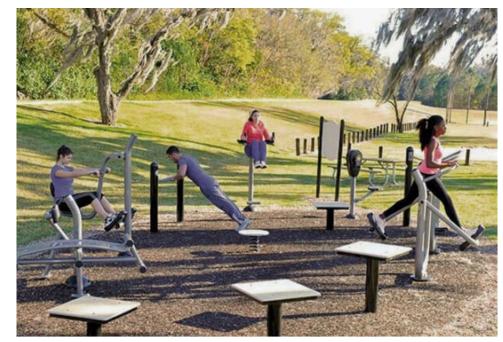

## **DESIGN PRECEDENTS**

Outdoor fitness equipment area

Open grass shaded areas for passive recreation

Sealed concrete paths for improved circulation

Nature play equipment with natural mulch surface

Multiplay equipment in southern play area