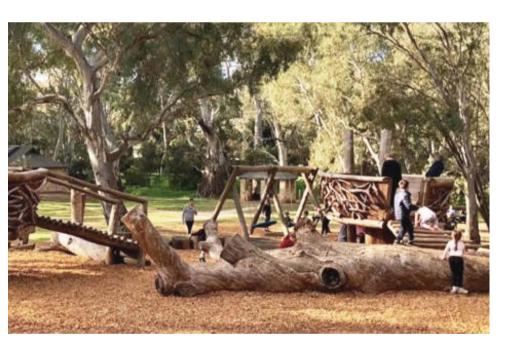

## **DESIGN PRECEDENTS**

Outdoor fitness equipment area

Open grass shaded areas for passive recreation

Sealed concrete paths for improved circulation

Nature play equipment with natural mulch surface

Multiplay equipment in southern play area