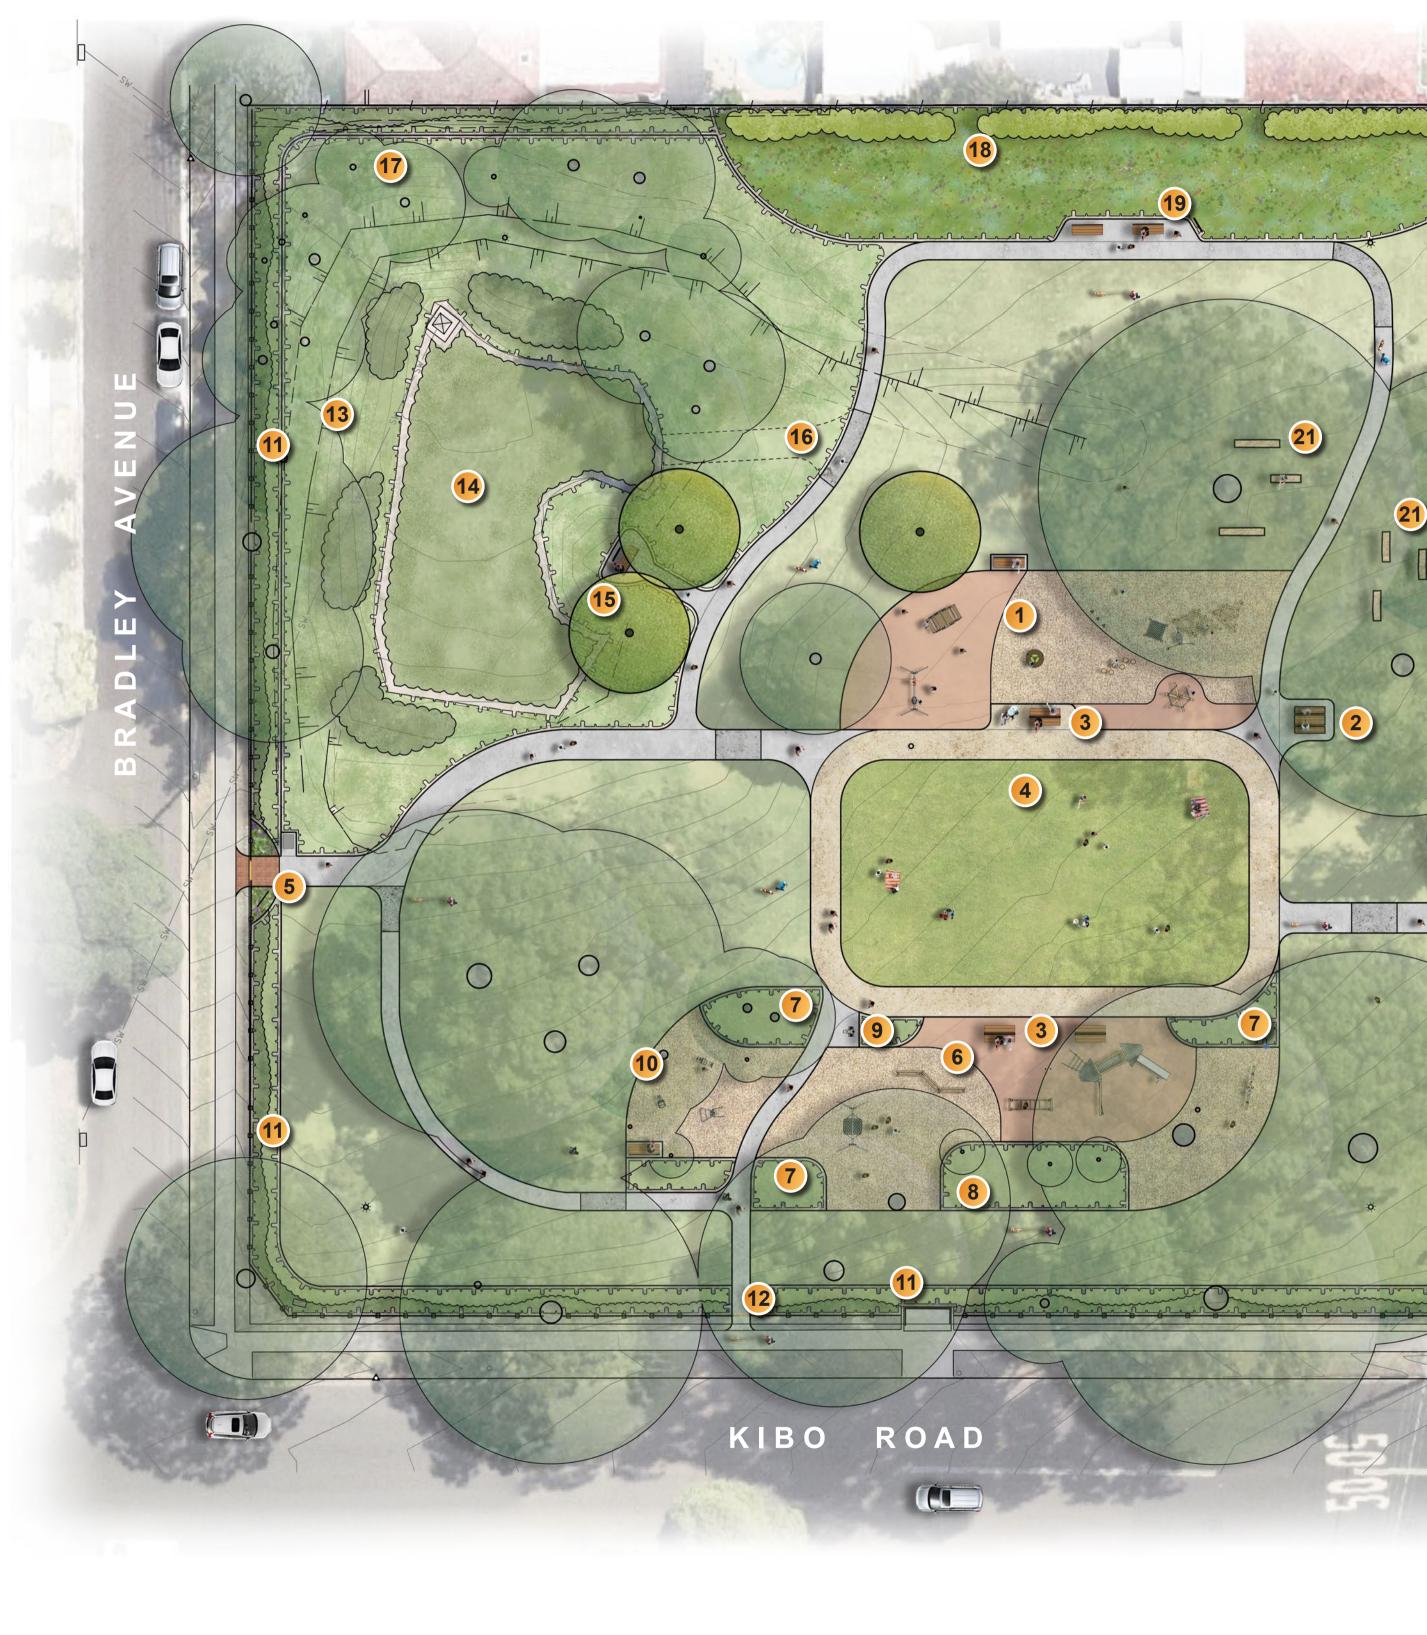

## **DESIGN PRECEDENTS**

Outdoor fitness equipment area

Open grass shaded areas for passive recreation

Sealed concrete paths for improved circulation

Nature play equipment with natural mulch surface

Multiplay equipment in southern play area