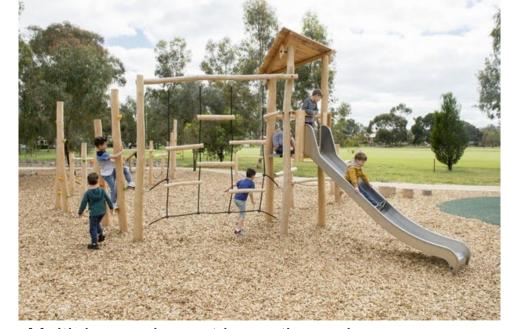

## **DESIGN PRECEDENTS**

Outdoor fitness equipment area

Open grass shaded areas for passive recreation

Sealed concrete paths for improved circulation

Nature play equipment with natural mulch surface

Multiplay equipment in southern play area