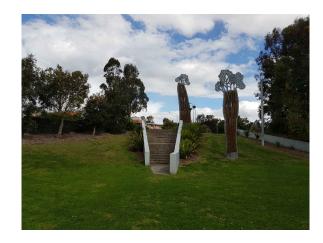

Existing Site Conditions



Palisade Fence





|  | 1  | Typical Gard<br>- concrete sle<br>- wicking bed<br>- 16 x rectang<br>- 2 x pentago |
|--|----|------------------------------------------------------------------------------------|
|  | 2  | Accessible G<br>- concrete sle<br>- wicking bed<br>- 2 x rectangu<br>- 1 x pentago |
|  | 3  | Storage Sheo<br>- lockable me<br>- skylight, adj<br>- existing land                |
|  | 4  | Palisade Fen<br>- tubular stee<br>- sliding gate<br>- sliding gate<br>- remove x 1 |
|  | 5  | Vehicular Cro<br>- concrete pa<br>- continuous o                                   |
|  | 6  | Native Garde<br>- edible and s<br>- concrete sle                                   |
|  | 7  | Existing Drink<br>- connect drip