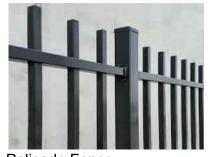

Existing Site Conditions

Palisade Fence

|  | 1  | Typical Gard<br>- concrete sle<br>- wicking bed<br>- 16 x rectang<br>- 2 x pentago |
|--|----|------------------------------------------------------------------------------------|
|  | 2  | Accessible G<br>- concrete sle<br>- wicking bed<br>- 2 x rectangu<br>- 1 x pentago |
|  | 3  | Storage Sheo<br>- lockable me<br>- skylight, adj<br>- existing land                |
|  | 4  | Palisade Fen<br>- tubular stee<br>- sliding gate<br>- sliding gate<br>- remove x 1 |
|  | 5  | Vehicular Cro<br>- concrete pa<br>- continuous o                                   |
|  | 6  | Native Garde<br>- edible and s<br>- concrete sle                                   |
|  | 7  | Existing Drink<br>- connect drip                                                   |
|  | 8  | Existing Picni<br>- review lighti                                                  |
|  | 9  | Existing Perg                                                                      |
|  | 10 | Existing Scul                                                                      |
|  | 11 | Existing Feat                                                                      |
|  | 12 | Material Stora                                                                     |