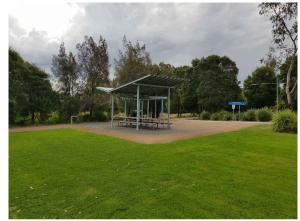

Existing Site Conditions



Palisade Fence





|  | 1  | Typical Gard<br>- concrete sle<br>- wicking bed<br>- 16 x rectang<br>- 2 x pentago |
|--|----|------------------------------------------------------------------------------------|
|  | 2  | Accessible G<br>- concrete sle<br>- wicking bed<br>- 2 x rectangu<br>- 1 x pentago |
|  | 3  | Storage Sheo<br>- lockable me<br>- skylight, adj<br>- existing land                |
|  | 4  | Palisade Fen<br>- tubular stee<br>- sliding gate<br>- sliding gate<br>- remove x 1 |
|  | 5  | Vehicular Cro<br>- concrete pa<br>- continuous o                                   |
|  | 6  | Native Garde<br>- edible and s<br>- concrete sle                                   |
|  | 7  | Existing Drink<br>- connect drip