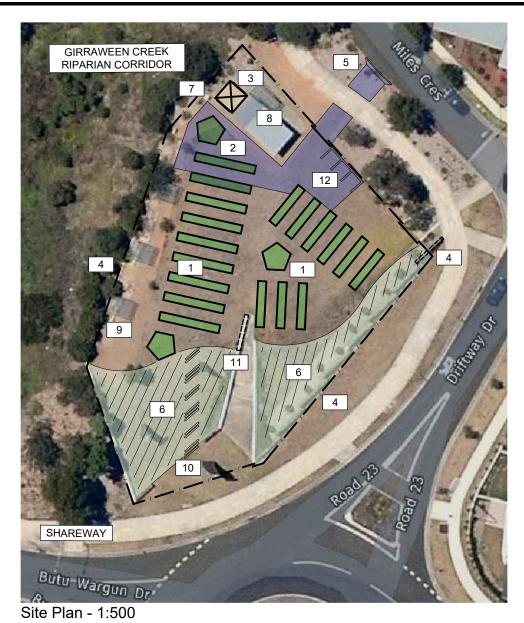

Existing Site Conditions

Palisade Fence

|  | 1  | Typical Gard<br>- concrete sle<br>- wicking bed<br>- 16 x rectang<br>- 2 x pentago |
|--|----|------------------------------------------------------------------------------------|
|  | 2  | Accessible G<br>- concrete sle<br>- wicking bed<br>- 2 x rectangu<br>- 1 x pentago |
|  | 3  | Storage Sheo<br>- lockable me<br>- skylight, adj<br>- existing land                |
|  | 4  | Palisade Fen<br>- tubular stee<br>- sliding gate<br>- sliding gate<br>- remove x 1 |
|  | 5  | Vehicular Cro<br>- concrete pa<br>- continuous o                                   |
|  | 6  | Native Garde<br>- edible and s<br>- concrete sle                                   |
|  | 7  | Existing Drink<br>- connect drip                                                   |
|  | 8  | Existing Picni<br>- review lighti                                                  |
|  | 9  | Existing Perg                                                                      |
|  | 10 | Existing Scul                                                                      |
|  | 11 | Existing Feat                                                                      |
|  | 12 | Material Stora                                                                     |

## Maataralar

| Masterplan Feature                                                                                                          | S   |  |  |  |  |  |  |
|-----------------------------------------------------------------------------------------------------------------------------|-----|--|--|--|--|--|--|
| len Beds<br>eeper raised (0.5m) beds<br>I water system<br>gular<br>mal                                                      |     |  |  |  |  |  |  |
| arden Beds<br>eeper raised (0.7m) beds<br>water system<br>ular<br>nal                                                       |     |  |  |  |  |  |  |
| tal tool storage (3.1m²)<br>ustable shelving and double hinged doors<br>ding pad                                            |     |  |  |  |  |  |  |
| ice<br>I rod top and bottom (2.0m high)<br>vehicular x 1 (3.2m wide)<br>pedestrian x 2 (3.2m wide)<br>section of blade wall |     |  |  |  |  |  |  |
| ossover<br>avement (3.2m wide)<br>over utility and accessible areas                                                         |     |  |  |  |  |  |  |
| en Beds<br>specimen planting<br>eeper steps                                                                                 |     |  |  |  |  |  |  |
| king Fountain and Hose Tap Retained<br>p line irrigation                                                                    |     |  |  |  |  |  |  |
| ic Table and Shelter Set Retained ing provision with sensor activation                                                      |     |  |  |  |  |  |  |
| gola and Seating Retained                                                                                                   |     |  |  |  |  |  |  |
| ptures x 3 Retained                                                                                                         |     |  |  |  |  |  |  |
| ture Stairs Retained<br>ver level section of blade wall                                                                     |     |  |  |  |  |  |  |
| age Bays x 3                                                                                                                |     |  |  |  |  |  |  |
|                                                                                                                             |     |  |  |  |  |  |  |
|                                                                                                                             | (N) |  |  |  |  |  |  |
| A3-LMP-01                                                                                                                   |     |  |  |  |  |  |  |