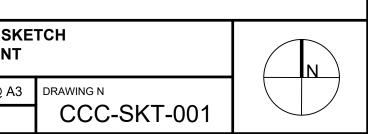

Site Context and Location Plan 1

Scale 1:1500

Existing Site Photo 3 NTS

| CUMBERLAND<br>CITY COUNCIL | 16 Memorial Avenue (PO Box 42)<br>MERRYLANDS NSW 2160<br>T 02 9840 9840   F 02 9840 9734 | PROJECT : AUBURN PARK E | ASKETBALL COURT CONVERSION |           |          |         | Y CONCEPT SP<br>ENGAGEMENT |
|----------------------------|------------------------------------------------------------------------------------------|-------------------------|----------------------------|-----------|----------|---------|----------------------------|
|                            | DX 25408 MERRYLANDS<br>TTY 02 9840 9988                                                  | SURVEYED : N.A.         | CHECKED: A.M.              | FILE : PK | 000019   | SCALE : | AS SHOWN @ A               |
|                            | ABN 22 798 563 329                                                                       | DESIGNED : R.L.         | APPROVED : L.W.            | DATE : Ap | ril 2023 | SHEET : | 1 / 1                      |