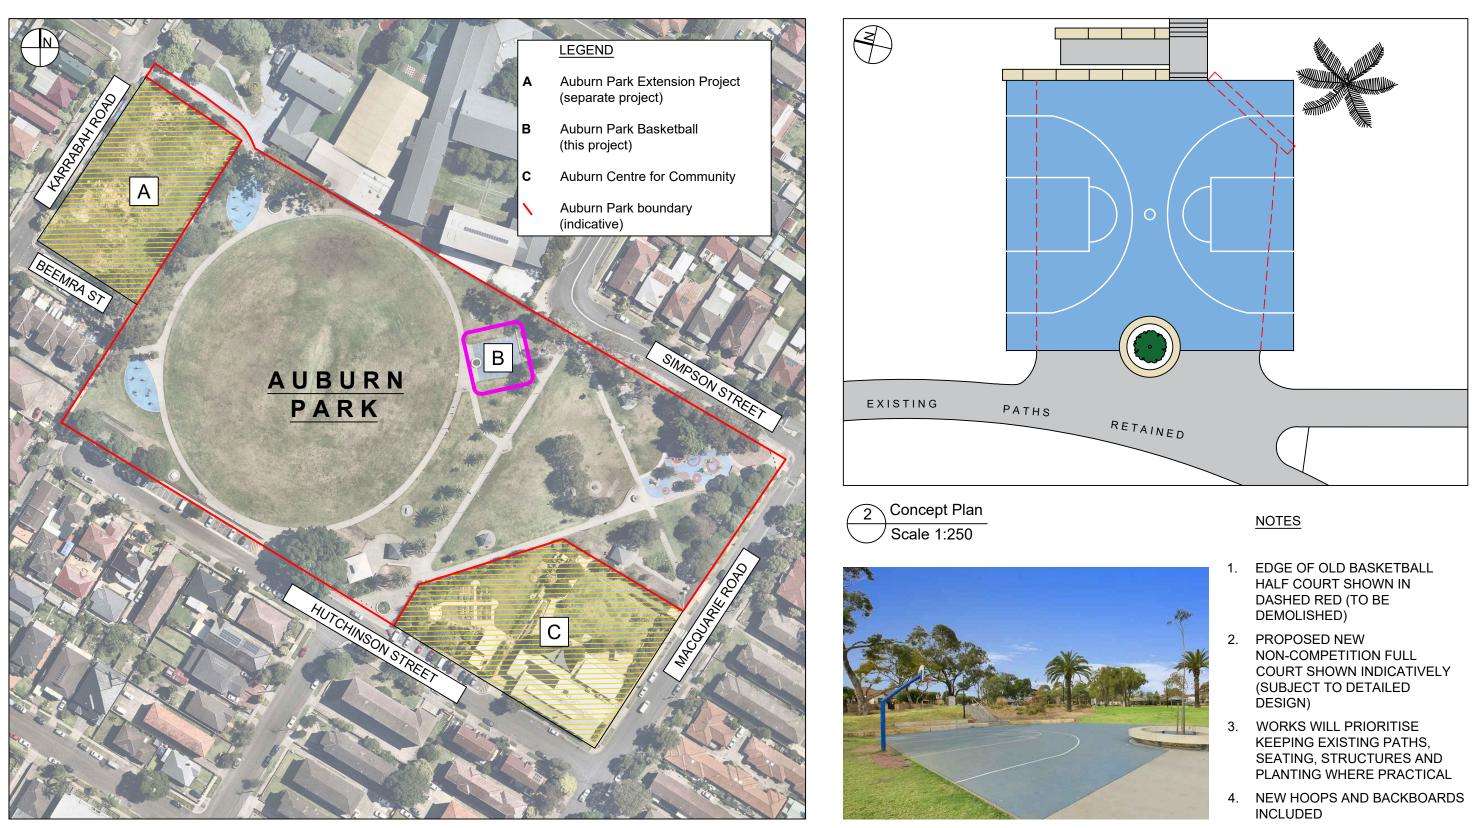

Site Context and Location Plan 1

Scale 1:1500

Existing Site Photo 3 NTS

| CUMBERLAND<br>CITY COUNCIL | 16 Memorial Avenue (PO Box 42)<br>MERRYLANDS NSW 2160<br>T 02 9840 9840   F 02 9840 9734 | PROJECT : AUBURN PARK E | ASKETBALL COURT CONVERSION |           |          |         | Y CONCEPT SP<br>ENGAGEMENT |
|----------------------------|------------------------------------------------------------------------------------------|-------------------------|----------------------------|-----------|----------|---------|----------------------------|
|                            | DX 25408 MERRYLANDS<br>TTY 02 9840 9988                                                  | SURVEYED : N.A.         | CHECKED: A.M.              | FILE : PK | 000019   | SCALE : | AS SHOWN @ A               |
|                            | ABN 22 798 563 329                                                                       | DESIGNED : R.L.         | APPROVED : L.W.            | DATE : Ap | ril 2023 | SHEET : | 1 / 1                      |