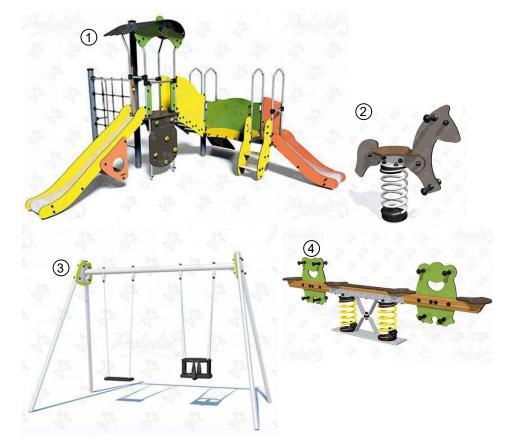

## PROPOSED PLAY EQUIPMENT

- 1. JUNIOR MULTI-PLAY UNIT
- 2. SPRINGER
- SWINGS
- 4. SEE-SAW ROCKER

Site Plan
Scale 1:250

16 Memorial Avenue (PO Box 42) MERRYLANDS NSW 2160 T 02 9840 9840 | F 02 9840 9734

DX 25408 MERRYLANDS TTY 02 9840 9988