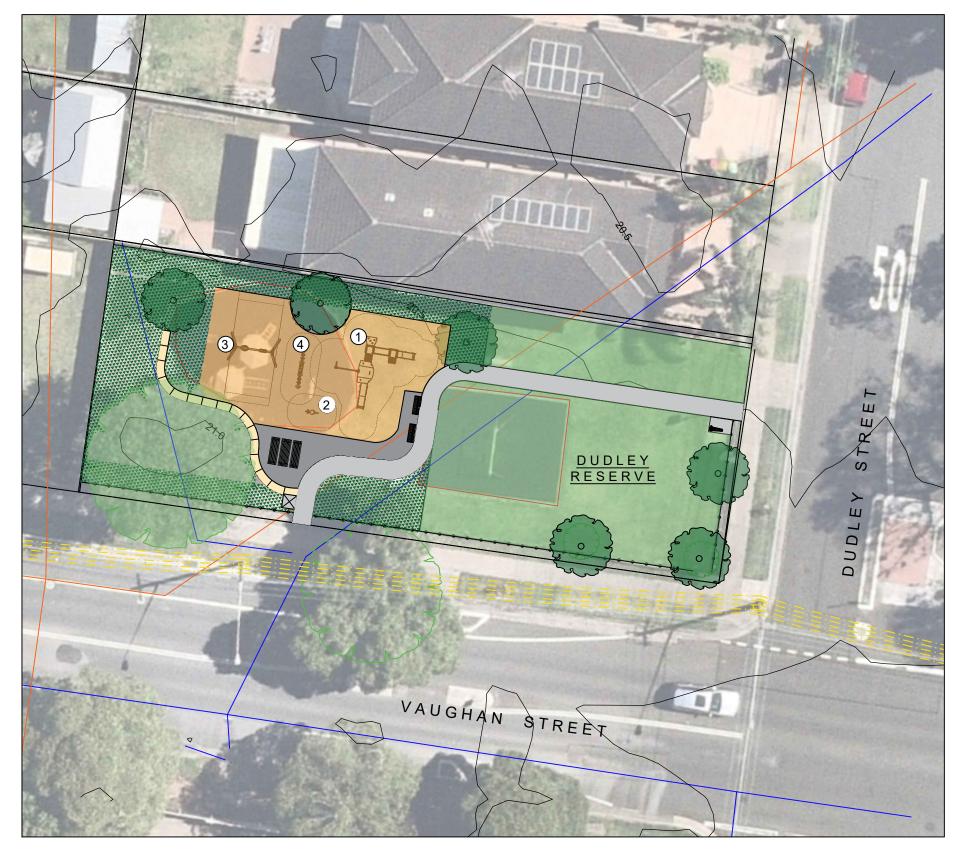

## PROPOSED PLAY EQUIPMENT

- 1. JUNIOR MULTI-PLAY UNIT
- 2. SPRINGER
- SWINGS
- 4. SEE-SAW ROCKER

Site Plan
Scale 1:250

16 Memorial Avenue (PO Box 42) MERRYLANDS NSW 2160 T 02 9840 9840 | F 02 9840 9734

DX 25408 MERRYLANDS TTY 02 9840 9988