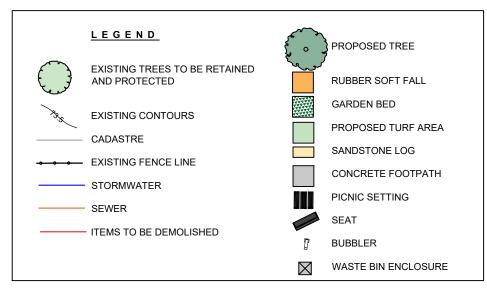

## PROPOSED PLAY EQUIPMENT

- 1. JUNIOR MULTI-PLAY UNIT
- 2. SPRINGER
- SWINGS
- 4. SEE-SAW ROCKER

Site Plan
Scale 1:250

16 Memorial Avenue (PO Box 42) MERRYLANDS NSW 2160 T 02 9840 9840 | F 02 9840 9734

DX 25408 MERRYLANDS TTY 02 9840 9988