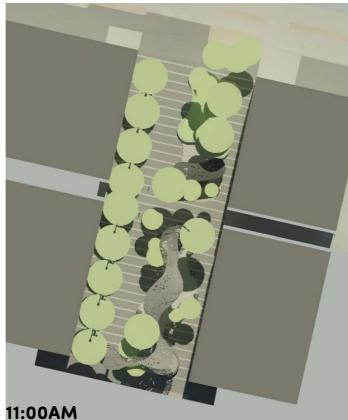

### CIVIC SQUARE SUMMER SUN STUDY

10:00AM

Note: Buildings shown indicatively as 10m high

### CIVIC SQUARE SUMMER WINTER STUDY

10:00AM

2:00PM

:00PM

1:00PM

Note: Buildings shown indicatively as 10m high