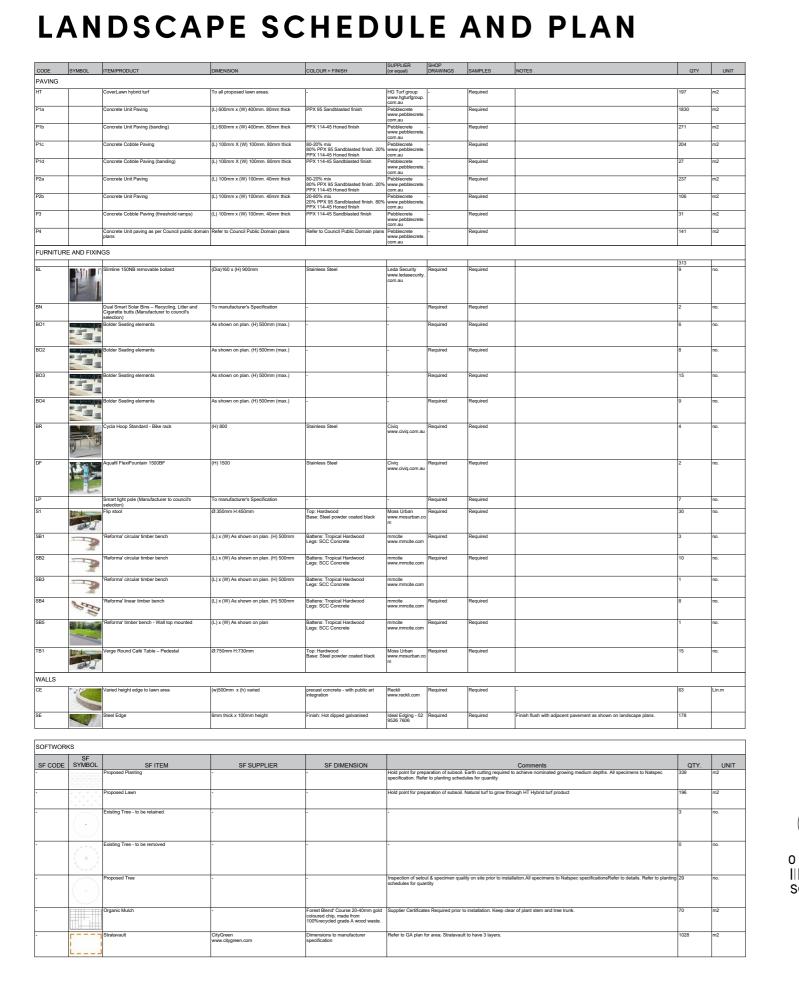

PEBBLECRETE UNIT PAVING (Stretcher bond perpendicular to path of travel)



PEBBLECRETE PAVING BANDS



(site specific narrative text embedded)

### **FURNITURE & FIXTURES**



CIRCULAR TIMBER BENCHES



UNDULATING SEATING WALLS TO LAWN



REMOVEABLE BOLLARDS



**BICYCLE RACKS** 







TEXT INLAYS IN CONCRETE PAVING BANDS FEATURE COBBLES TO WATER AREAS





SMART POLES

### SHADE CANOPY - STAGES 1 & 2



### **SHADE CANOPY - STAGE 1 PERSPECTIVES**



### **PERSPECTIVE - EYE VIEW**

Mirror-polished stainless steel clad shade canopy. Perforated public artwork in progress. Galvanised structural steel column and canopy framing.

### **PERSPECTIVE - BIRDS EYE VIEW**





ISSUE A - 17 DECEMBER 2021 L-DA-30

## **TYPICAL DETAIL - TREE PLANTING IN LAWN**



ISSUE A - 17 DECEMBER 2021 L-DA-31





[MERRYLANDS CIVIC SQUARE, MERRYLANDS NSW] | DA - LANDSCAPE REPORT

ISSUE A - 17 DECEMBER 2021 L-DA-32



### SYDNEY

35 Wellington St Chippendale NSW 2008 P (02) 8394 9990 ABN: 77 097 739 663

turfdesign.com