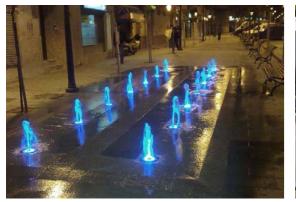

### PLAY ELEMENTS AND CANOPY STRUCTURE

ZERO DEPTH WATER PLAY FEATURE (feature lit at night)

PLAYFUL ROCK FEATURES

STAGE 1 - CANOPY STRUCTURE

STAGE 2 - CANOPY STRUCTURE