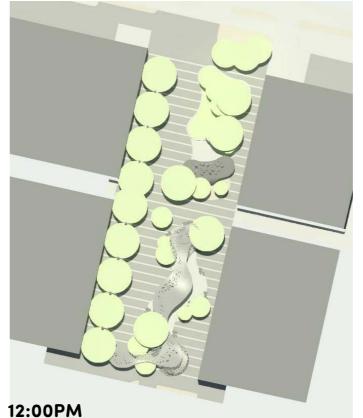

### CIVIC SQUARE SUMMER SUN STUDY

10:00AM

Note: Buildings shown indicatively as 10m high

### CIVIC SQUARE SUMMER WINTER STUDY

10:00AM

2:00PM

:00PM

1:00PM

Note: Buildings shown indicatively as 10m high