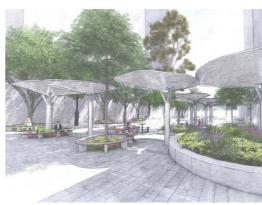

## **STAGE 1 VIEW LOOKING SOUTH**

## **STAGE 2 SECTION & 3D VIEW**

3m buffer zones to future developments. (1)(2) Bench seating and planting beneath deciduous tree. 3 9m wide pedestrian path. (4)Paved Ephemeral 'Dry river bed'. (5 Bench seating with fixed table and stool set. 6 Planting blister with tree planting and misting systems. Main paving course - light earth tones for ease of maintenance and urban heat reduction. 7 (8) Pavement banding.

(9 Stage 2 canopy concept design - by architects.

KEY PLAN