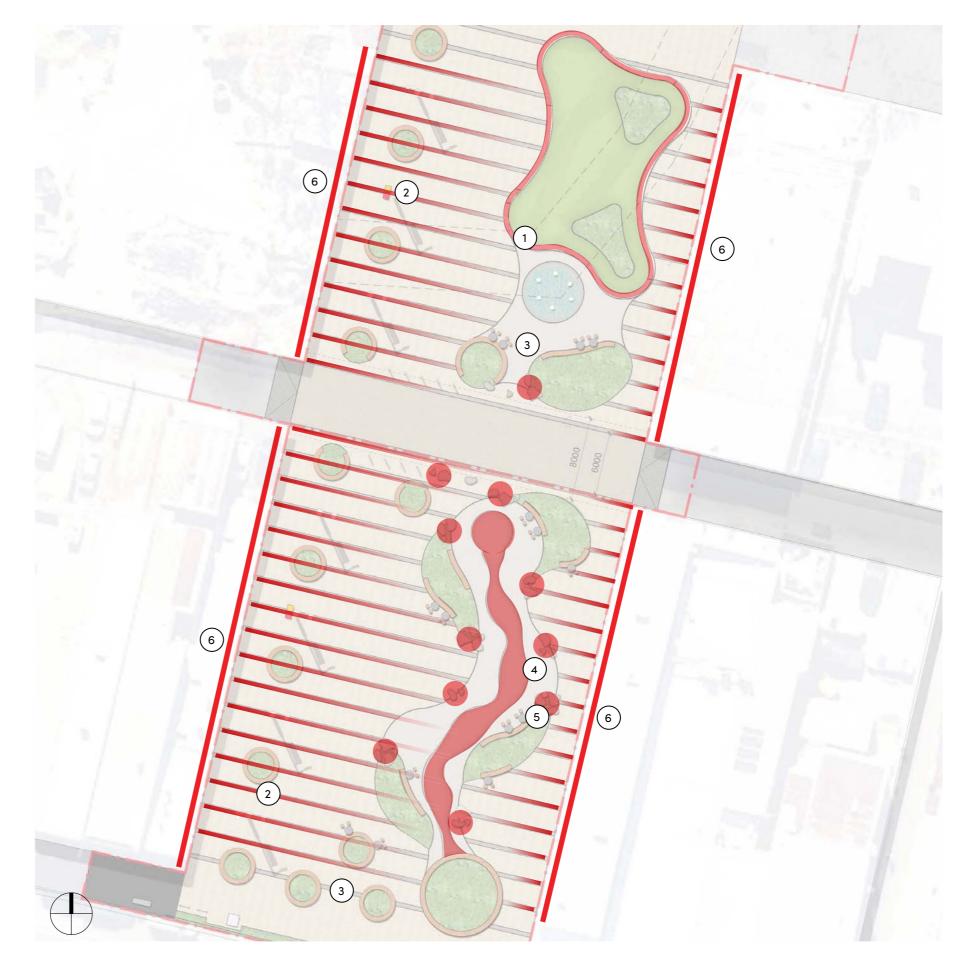

## **STAGE 2 SECTION & 3D VIEW**

3m buffer zones to future developments. (1)(2) Bench seating and planting beneath deciduous tree. 3 9m wide pedestrian path. (4)Paved Ephemeral 'Dry river bed'. (5 Bench seating with fixed table and stool set. 6 Planting blister with tree planting and misting systems. Main paving course - light earth tones for ease of maintenance and urban heat reduction. 7 (8) Pavement banding.

(9 Stage 2 canopy concept design - by architects.

KEY PLAN