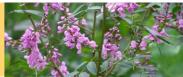

Angophora bakeri - Narrow-Leaved Apple

Melaleuca decora - Feather Honeymyrtle

Retain existing Plane trees on site

Mix of 3 tree species with diversity in bark, foliage, flower, colour for

seasonal variation