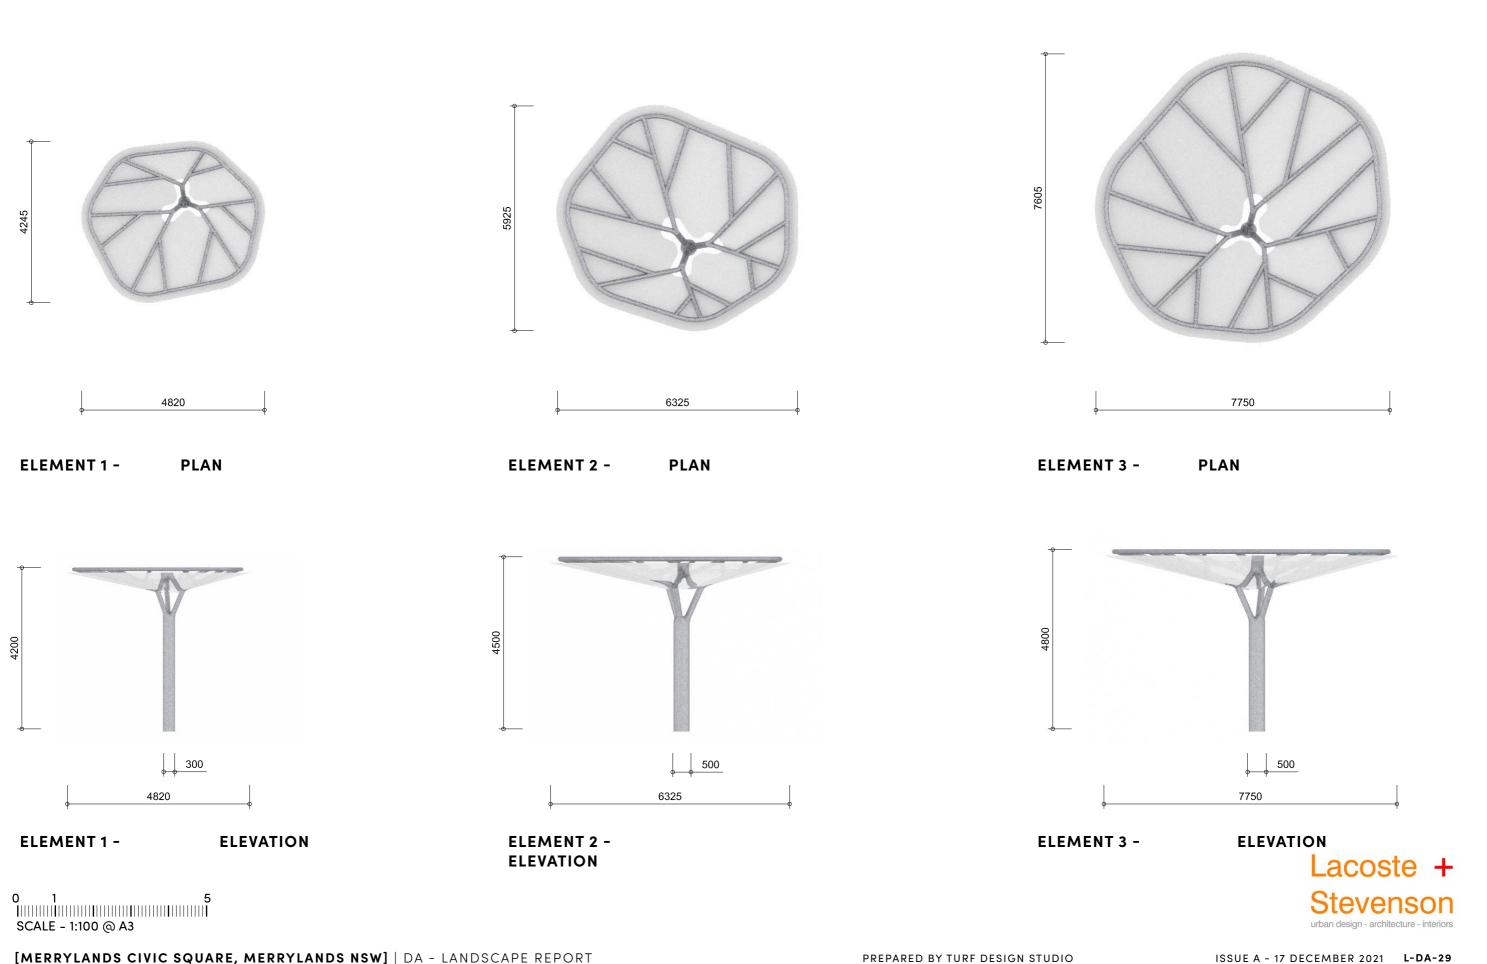

le Mat-Rush<br>Creeping Boobialla<br>Kidney Weed | 500             | 200      | 1610     | 403 m²     |



# FEATURE ELEMENTS & MATERIALS PALETTE

### PLAY ELEMENTS AND CANOPY STRUCTURE



ZERO DEPTH WATER PLAY FEATURE (feature lit at night)



PLAYFUL ROCK FEATURES



STAGE 1 - CANOPY STRUCTURE



STAGE 2 - CANOPY STRUCTURE

### PAVING



EXISTING STREETSCAPE PAVEMENT (match existing)



PEBBLECRETE UNIT PAVING (Stretcher bond perpendicular to path of travel)



PEBBLECRETE PAVING BANDS



(site specific narrative text embedded)

### **FURNITURE & FIXTURES**



CIRCULAR TIMBER BENCHES



UNDULATING SEATING WALLS TO LAWN



REMOVEABLE BOLLARDS



**BICYCLE RACKS** 







TEXT INLAYS IN CONCRETE PAVING BANDS FEATURE COBBLES TO WATER AREAS





SMART POLES

### SHADE CANOPY - STAGES 1 & 2



### **SHADE CANOPY - STAGE 1 PERSPECTIVES**



### **PERSPECTIVE - EYE VIEW**

Mirror-polished stainless steel clad shade canopy. Perforated public artwork in progress. Galvanised structural steel column and canopy framing.

### **PERSPECTIVE - BIRDS EYE VIEW**





ISSUE A - 17 DECEMBER 2021 L-DA-30

## **TYPICAL DETAIL - TREE PLANTING IN LAWN**



ISSUE A - 17 DECEMBER 2021 L-DA-31





[MERRYLANDS CIVIC SQUARE, MERRYLANDS NSW] | DA - LANDSCAPE REPORT

ISSUE A - 17 DECEMBER 2021 L-DA-32



### SYDNEY

35 Wellington St Chippendale NSW 2008 P (02) 8394 9990 ABN: 77 097 739 663

turfdesign.com