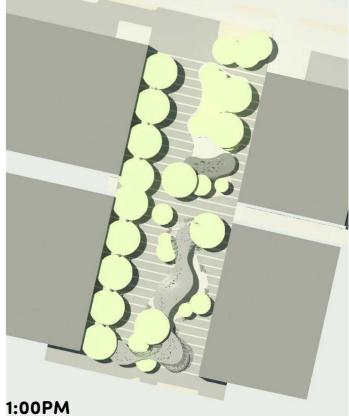

### CIVIC SQUARE SUMMER WINTER STUDY

10:00AM

2:00PM

:00PM

1:00PM

Note: Buildings shown indicatively as 10m high