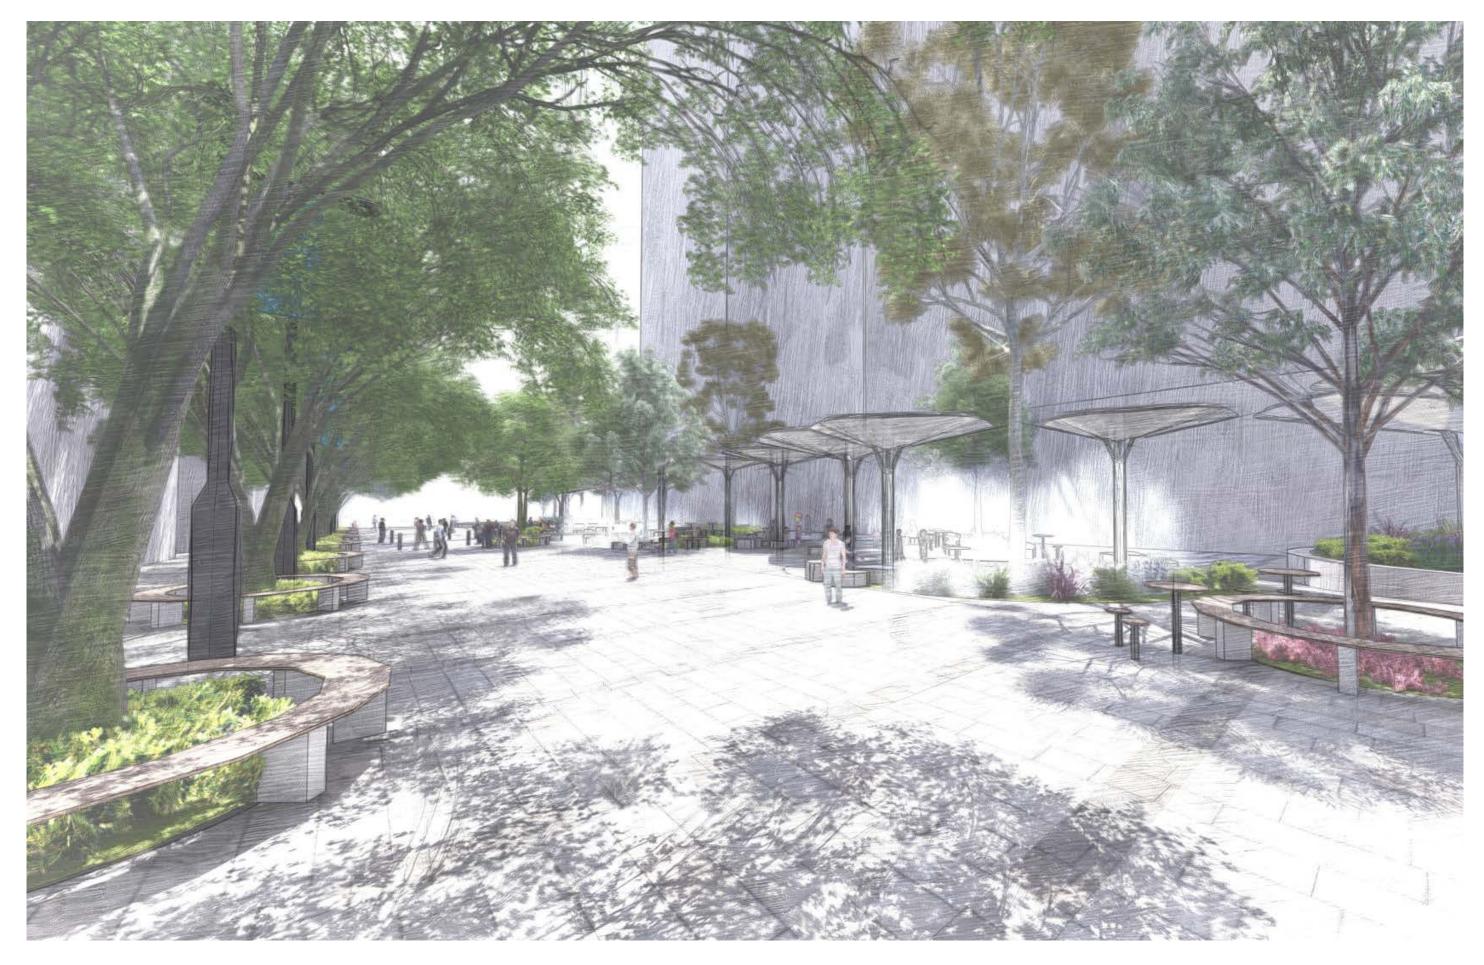

## **STAGE 1 VIEW LOOKING SOUTH**

## **STAGE 2 SECTION & 3D VIEW**

3m buffer zones to future developments. (1)(2) Bench seating and planting beneath deciduous tree. 3 9m wide pedestrian path. (4)Paved Ephemeral 'Dry river bed'. (5 Bench seating with fixed table and stool set. 6 Planting blister with tree planting and misting systems. Main paving course - light earth tones for ease of maintenance and urban heat reduction. 7 (8) Pavement banding.

(9 Stage 2 canopy concept design - by architects.

KEY PLAN