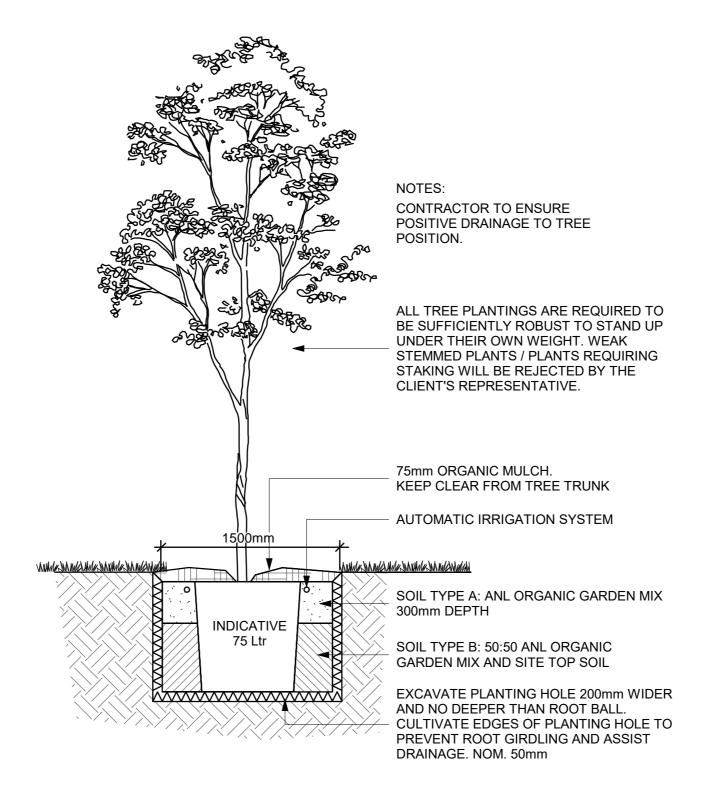

## **TYPICAL DETAIL - TREE PLANTING IN LAWN**

ISSUE A - 17 DECEMBER 2021 L-DA-31

[MERRYLANDS CIVIC SQUARE, MERRYLANDS NSW] | DA - LANDSCAPE REPORT

ISSUE A - 17 DECEMBER 2021 L-DA-32