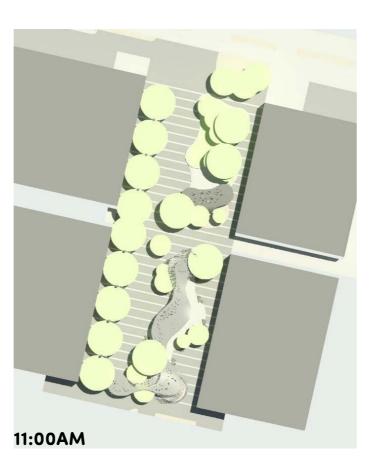

### CIVIC SQUARE SUMMER WINTER STUDY

10:00AM

2:00PM

:00PM

1:00PM

Note: Buildings shown indicatively as 10m high