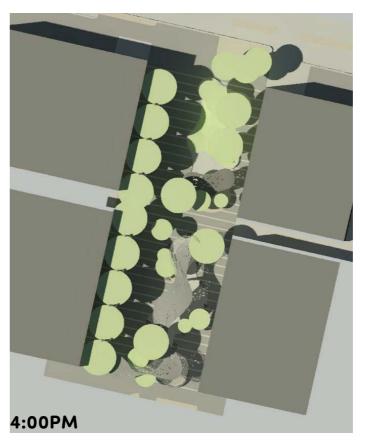

### CIVIC SQUARE SUMMER SUN STUDY

10:00AM

Note: Buildings shown indicatively as 10m high

### CIVIC SQUARE SUMMER WINTER STUDY

10:00AM

2:00PM

:00PM

1:00PM

Note: Buildings shown indicatively as 10m high