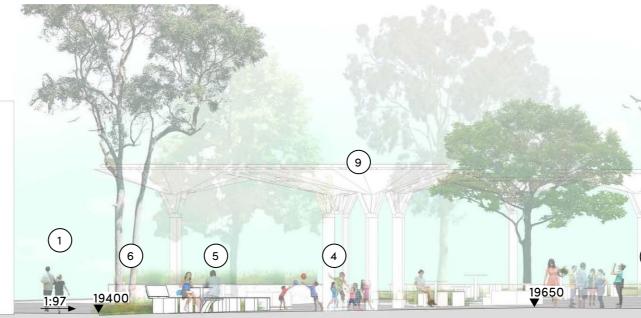

## **STAGE 2 SECTION & 3D VIEW**

3m buffer zones to future developments. (1)(2) Bench seating and planting beneath deciduous tree. 3 9m wide pedestrian path. (4)Paved Ephemeral 'Dry river bed'. (5 Bench seating with fixed table and stool set. 6 Planting blister with tree planting and misting systems. Main paving course - light earth tones for ease of maintenance and urban heat reduction. 7 (8) Pavement banding.

(9 Stage 2 canopy concept design - by architects.

KEY PLAN