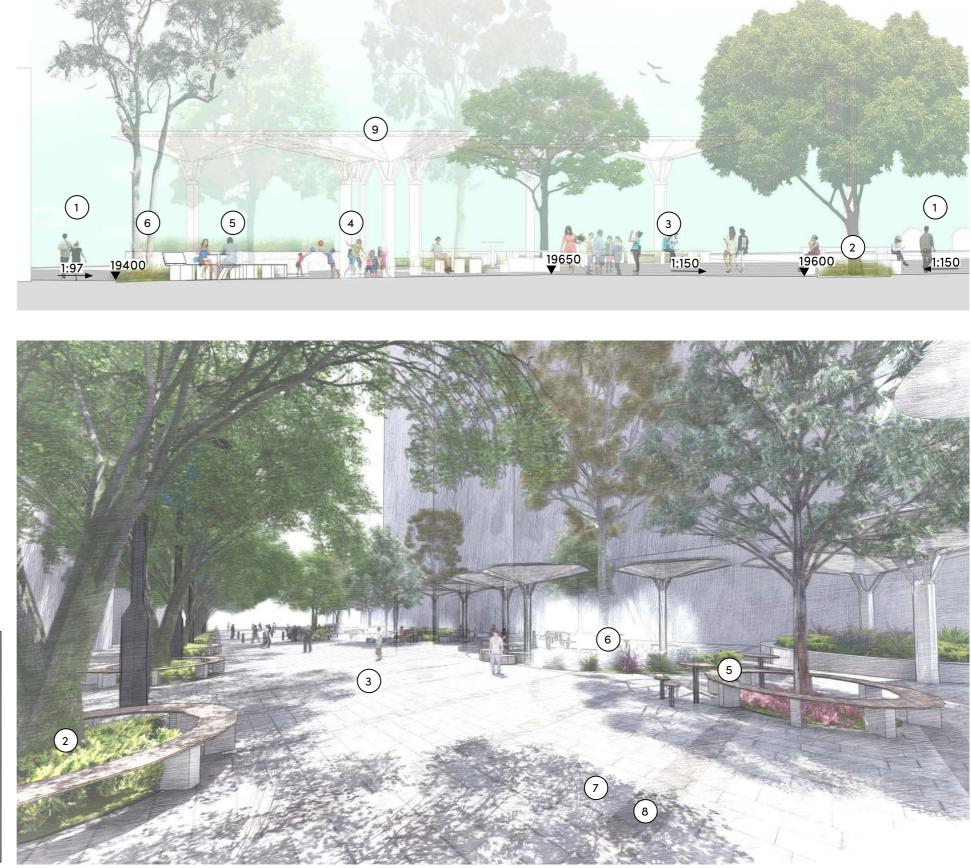

## **STAGE 2 SECTION & 3D VIEW**

3m buffer zones to future developments. (1)(2) Bench seating and planting beneath deciduous tree. 3 9m wide pedestrian path. (4)Paved Ephemeral 'Dry river bed'. (5 Bench seating with fixed table and stool set. 6 Planting blister with tree planting and misting systems. Main paving course - light earth tones for ease of maintenance and urban heat reduction. 7 (8) Pavement banding.

(9 Stage 2 canopy concept design - by architects.

KEY PLAN

### **STAGE 2 VIEW LOOKING NORTH TOWARD MAIN LANE**