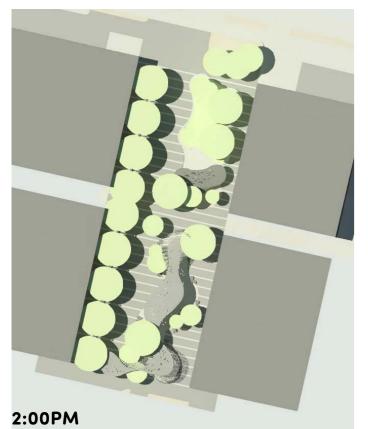

### CIVIC SQUARE SUMMER SUN STUDY

10:00AM

Note: Buildings shown indicatively as 10m high

### CIVIC SQUARE SUMMER WINTER STUDY

10:00AM

2:00PM

:00PM

1:00PM

Note: Buildings shown indicatively as 10m high