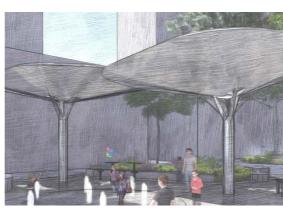

### SHADE CANOPY - STAGES 1 & 2

### **SHADE CANOPY - STAGE 1 PERSPECTIVES**

### **PERSPECTIVE - EYE VIEW**

Mirror-polished stainless steel clad shade canopy. Perforated public artwork in progress. Galvanised structural steel column and canopy framing.