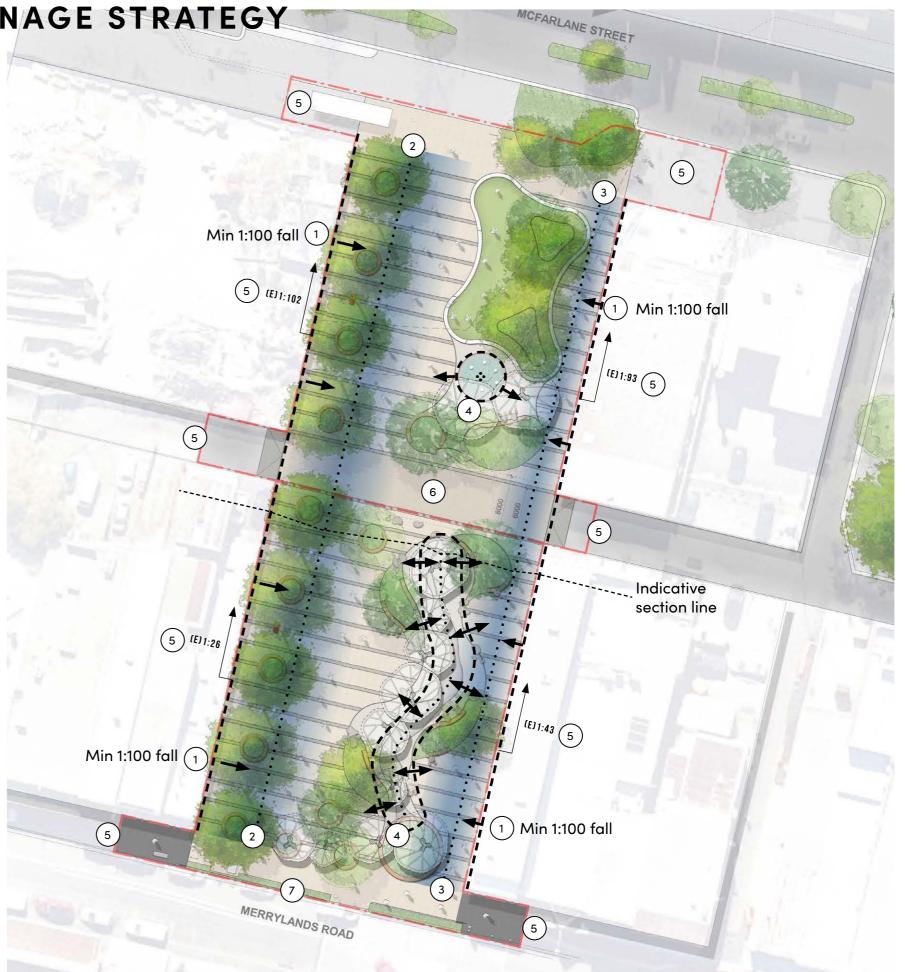

# LANDSCAPE LEVELS AND DRAINAGE STRATEGY

- 1 Min. 1:100 fall away from building into drainage lines.
- 2 Low point for drainage line immediately east of tree line.
- (3) Low point for drainage line along eastern edge of the Square.
- (4) High points around water features to prevent the water features acting as a draingae for the site.
- (5) Existing grading of site.
- 6 Main Lane flush with Square levels.
- (7) Existing paving levels raise to meet top of kerb level.
- **\_\_\_** High point
- ..... Low drainage point
- → Fall direction