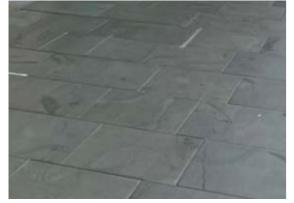

### PAVING

EXISTING STREETSCAPE PAVEMENT (match existing)

PEBBLECRETE UNIT PAVING (Stretcher bond perpendicular to path of travel)

PEBBLECRETE PAVING BANDS

(site specific narrative text embedded)