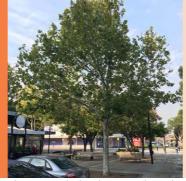

# **STAGE 1 & 2 PLANTING PALETTE**

Trees

Ulmus parvifolia - Chinese Elm

Row of deciduous Chinese Elm trees to provide good summer shade and sun in winter.

Platanus x hybrida - London Plane

Corymbia maculata - Spotted Gum

Angophora bakeri - Narrow-Leaved Apple

Melaleuca decora - Feather Honeymyrtle

Retain existing Plane trees on site

Mix of 3 tree species with diversity in bark, foliage, flower, colour for

seasonal variation