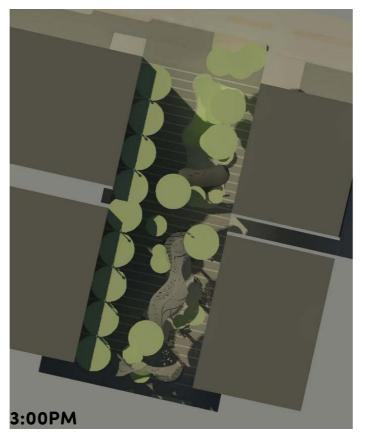

### CIVIC SQUARE SUMMER SUN STUDY

10:00AM

Note: Buildings shown indicatively as 10m high

### CIVIC SQUARE SUMMER WINTER STUDY

10:00AM

2:00PM

:00PM

1:00PM

Note: Buildings shown indicatively as 10m high