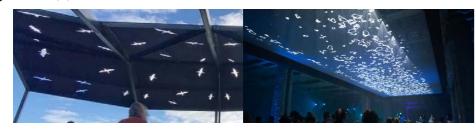

### SHADE CANOPY - STAGES 1 & 2

### **SHADE CANOPY - STAGE 1 PERSPECTIVES**

### **PERSPECTIVE - EYE VIEW**

Mirror-polished stainless steel clad shade canopy. Perforated public artwork in progress. Galvanised structural steel column and canopy framing.