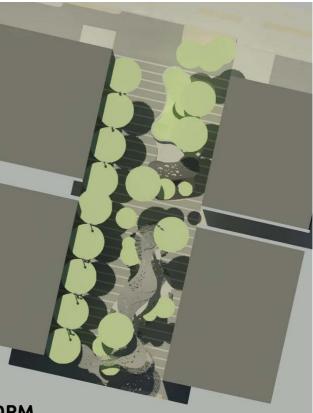

### CIVIC SQUARE SUMMER SUN STUDY

10:00AM

Note: Buildings shown indicatively as 10m high

### CIVIC SQUARE SUMMER WINTER STUDY

10:00AM

2:00PM

:00PM

1:00PM

Note: Buildings shown indicatively as 10m high