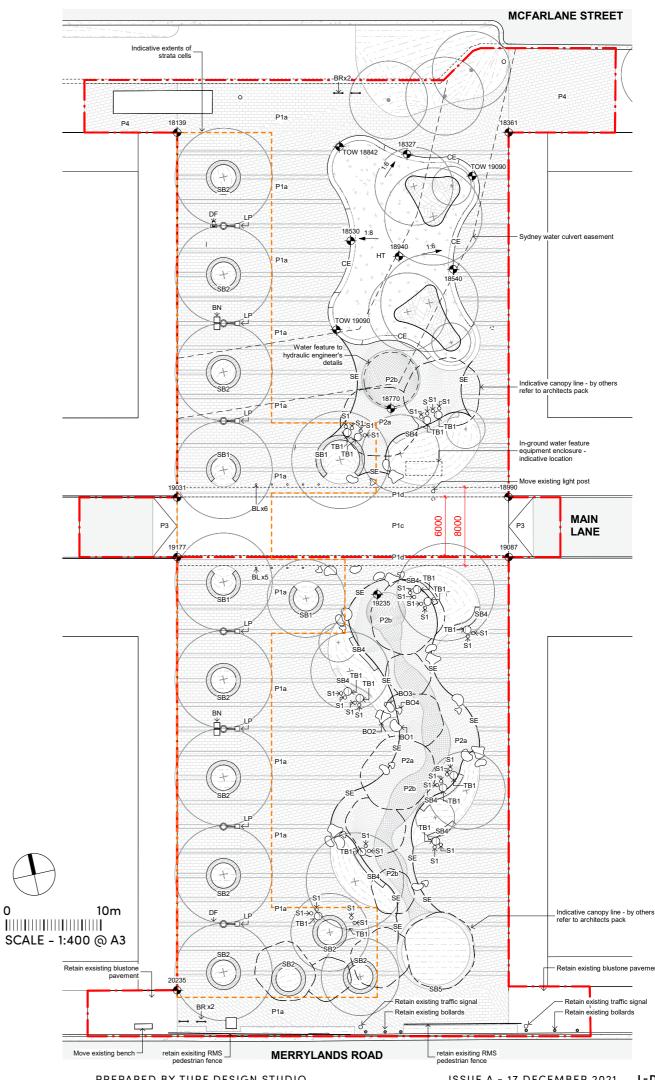

PEBBLECRETE UNIT PAVING (Stretcher bond perpendicular to path of travel)



PEBBLECRETE PAVING BANDS



(site specific narrative text embedded)

### **FURNITURE & FIXTURES**



CIRCULAR TIMBER BENCHES



UNDULATING SEATING WALLS TO LAWN



REMOVEABLE BOLLARDS



**BICYCLE RACKS** 







TEXT INLAYS IN CONCRETE PAVING BANDS FEATURE COBBLES TO WATER AREAS





SMART POLES

### SHADE CANOPY - STAGES 1 & 2



### **SHADE CANOPY - STAGE 1 PERSPECTIVES**



### **PERSPECTIVE - EYE VIEW**

Mirror-polished stainless steel clad shade canopy. Perforated public artwork in progress. Galvanised structural steel column and canopy framing.

### **PERSPECTIVE - BIRDS EYE VIEW**





ISSUE A - 17 DECEMBER 2021 L-DA-30

## **TYPICAL DETAIL - TREE PLANTING IN LAWN**



ISSUE A - 17 DECEMBER 2021 L-DA-31





[MERRYLANDS CIVIC SQUARE, MERRYLANDS NSW] | DA - LANDSCAPE REPORT

ISSUE A - 17 DECEMBER 2021 L-DA-32



### SYDNEY

35 Wellington St Chippendale NSW 2008 P (02) 8394 9990 ABN: 77 097 739 663

turfdesign.com