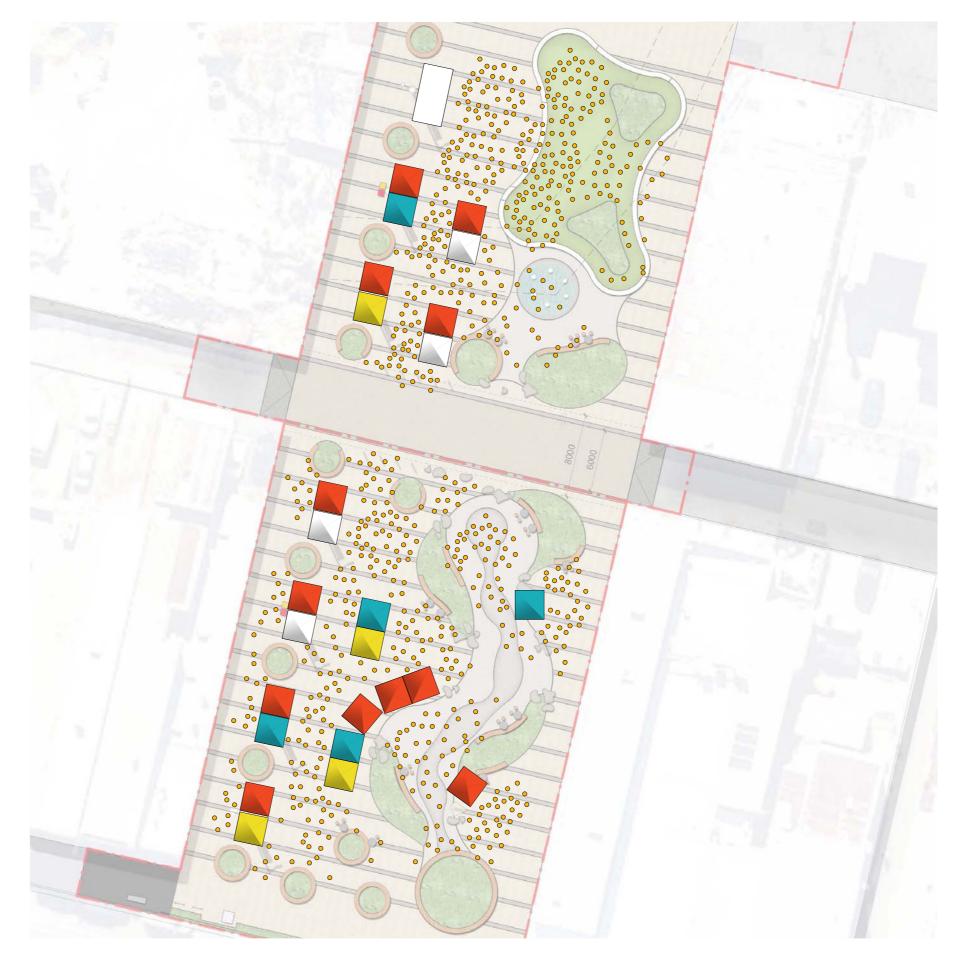

## PUBLIC ART INTEGRATION OPPORTUNITIES

1 Raised concrete edge along lawn

2 Pavement banding

3 Canopy structure

4 Dry creek bed course

5 Boulder elements

6 Site Hoarding