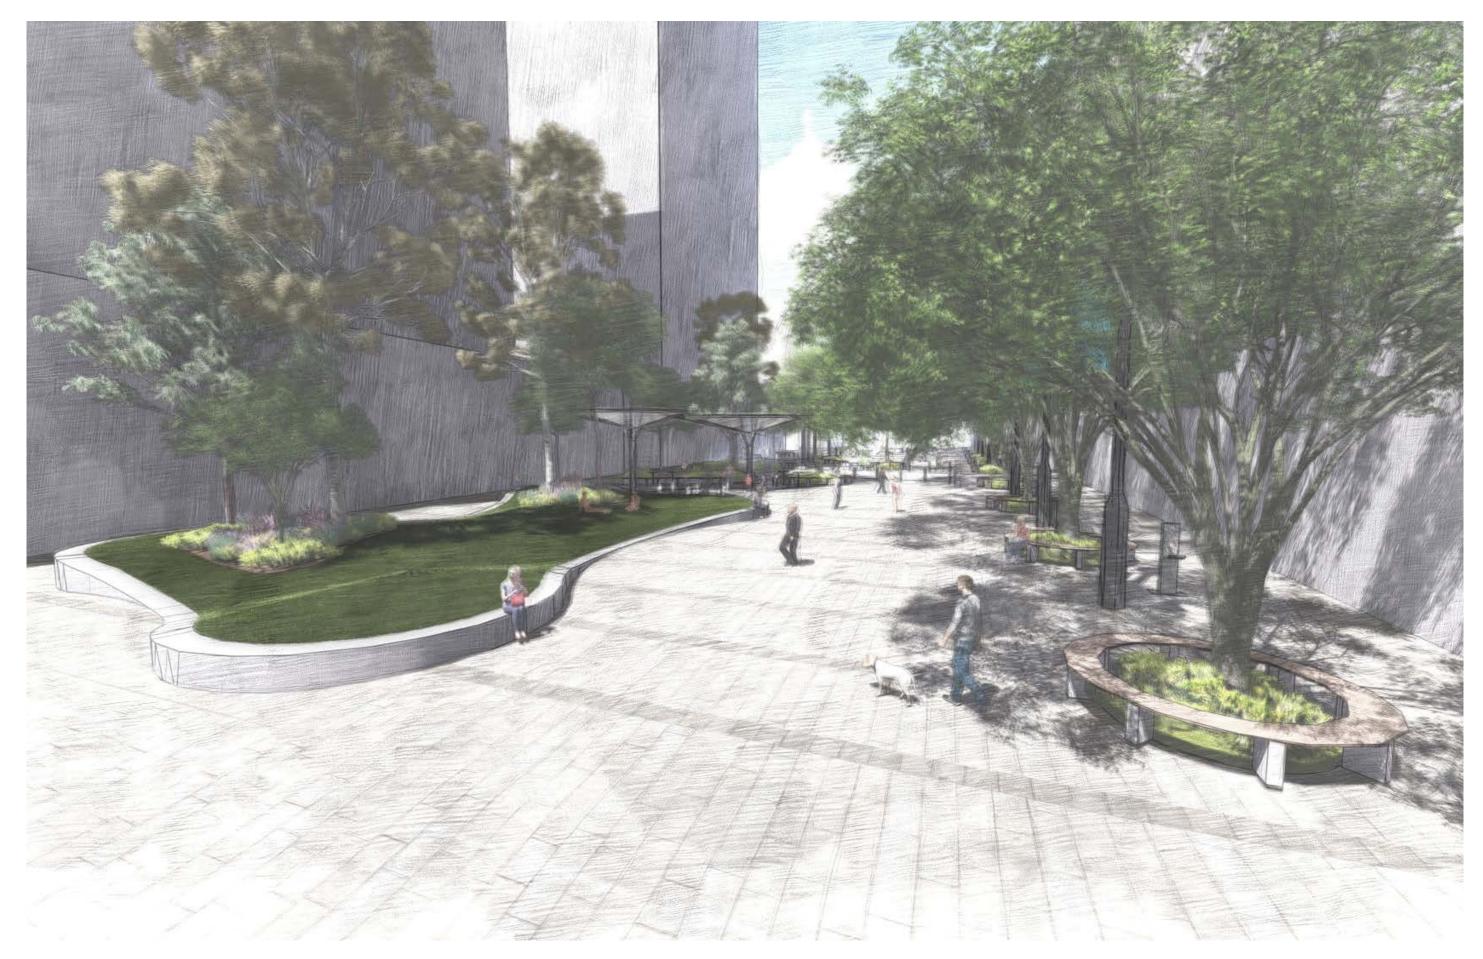

## **STAGE 1 VIEW LOOKING SOUTH**



## **STAGE 2 SECTION & 3D VIEW**

3m buffer zones to future developments. (1)(2) Bench seating and planting beneath deciduous tree. 3 9m wide pedestrian path. (4)Paved Ephemeral 'Dry river bed'. (5 Bench seating with fixed table and stool set. 6 Planting blister with tree planting and misting systems. Main paving course - light earth tones for ease of maintenance and urban heat reduction. 7 (8) Pavement banding.

(9 Stage 2 canopy concept design - by architects.





KEY PLAN



### **STAGE 2 VIEW LOOKING NORTH TOWARD MAIN LANE**



# LANDSCAPE LEVELS AND DRAINAGE STRATEGY

- 1 Min. 1:100 fall away from building into drainage lines.
- 2 Low point for drainage line immediately east of tree line.
- (3) Low point for drainage line along eastern edge of the Square.
- (4) High points around w