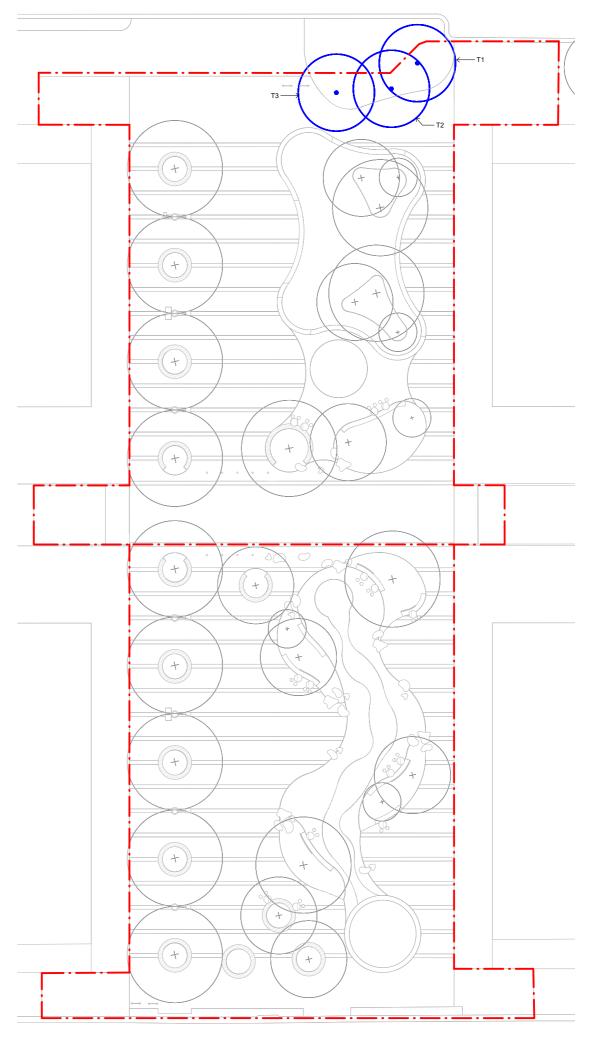

# TREE MANAGEMENT PLAN

### LEGEND

| Tree ID. | <b>Tree Species</b> |  |
|----------|---------------------|--|
| -        | <b>B</b> I · I I ·  |  |

| nee ib. | nee opecies                       |
|---------|-----------------------------------|
| 1       | Platanus x hybrida (London Plane) |
| 2       | Platanus x hybrida (London Plane) |
| 3       | Platanus x hybrida (London Plane) |

### NOTE:

Tree numbers and proposed management in accordance with arborist report. Refer arborist report for further information.