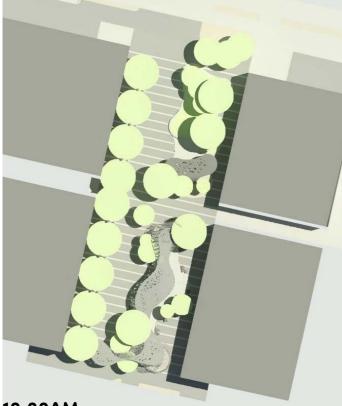

### CIVIC SQUARE SUMMER SUN STUDY

10:00AM

Note: Buildings shown indicatively as 10m high