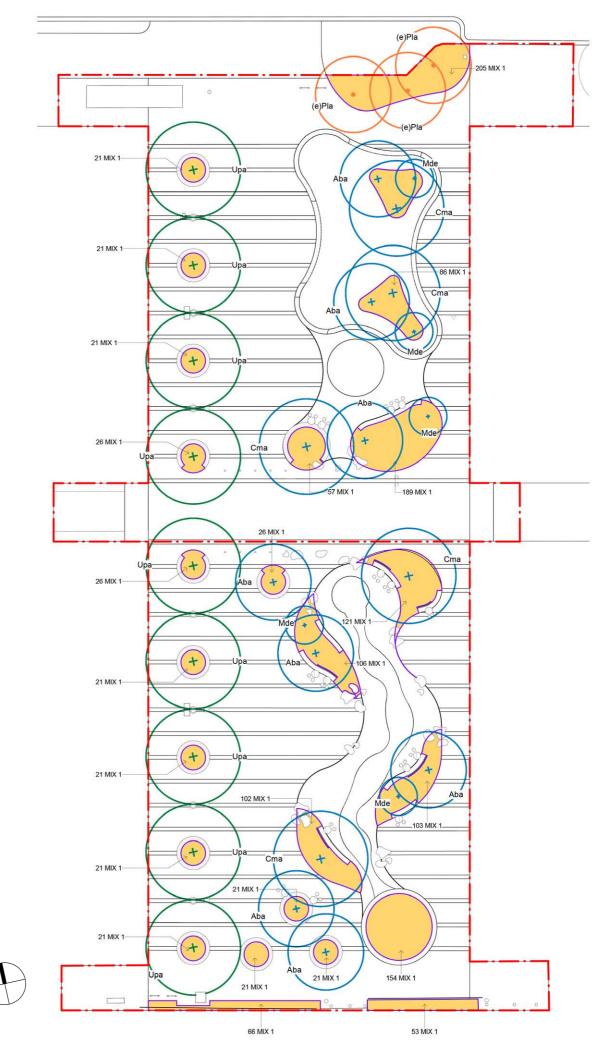

## STAGE 1 & 2 PLANTING PLAN & SCHEDULE

| CODE      | BOTANICAL NAME                                                                                                                                                                                                                                                                                                                                                                                                                                                                                | COMMON NAME                                                                                                                                                                                                                                                                                                                                                                         | MATURE SIZE     | CENTRES  | POT SIZE | QUANTITY   |
|-----------|-----------------------------------------------------------------------------------------------------------------------------------------------------------------------------------------------------------------------------------------------------------------------------------------------------------------------------------------------------------------------------------------------------------------------------------------------------------------------------------------------|-------------------------------------------------------------------------------------------------------------------------------------------------------------------------------------------------------------------------------------------------------------------------------------------------------------------------------------------------------------------------------------|-----------------|----------|----------|------------|
| TREE SPEC | NES                                                                                                                                                                                                                                                                                                                                                                                                                                                                                           |                                                                                                                                                                                                                                                                                                                                                                                     |                 | _        |          |            |
| Aba       | Angophora bakeri                                                                                                                                                                                                                                                                                                                                                                                                                                                                              | Narrow-Leaved Apple                                                                                                                                                                                                                                                                                                                                                                 | (h)10m x (w)10m | As Shown | 400lt    | 8          |
| Cma       | Corymbia maculata                                                                                                                                                                                                                                                                                                                                                                                                                                                                             | Spotted Gum                                                                                                                                                                                                                                                                                                                                                                         | (h)30m x (w)10m | As Shown | 800lt    | 5          |
| Mde       | Melaleuca decora                                                                                                                                                                                                                                                                                                                                                                                                                                                                              | White Feather Honeymyrtle                                                                                                                                                                                                                                                                                                                                                           | (h)6m x (w)4m   | As Shown | 400lt    | 5          |
| Jpa       | Ulmus parvifolia                                                                                                                                                                                                                                                                                                                                                                                                                                                                              | Chinese Elm                                                                                                                                                                                                                                                                                                                                                                         | (h)13m x (w)10m | As Shown | 800lt    | 9          |
| GROUNDCO  | OVERS AND CLIMBERS                                                                                                                                                                                                                                                                                                                                                                                                                                                                            |                                                                                                                                                                                                                                                                                                                                                                                     |                 |          |          |            |
| CODE      | SPECIES                                                                                                                                                                                                                                                                                                                                                                                                                                                                                       | COMMON NAME                                                                                                                                                                                                                                                                                                                                                                         | CENTRES(mm)     | POT SIZE | QUANTITY | TOTAL AREA |
| MIX 1     | Dichopogon fimbriatus<br>Lissanthe strigose<br>Arthropodium milleflorum<br>Dillwynia sieberi<br>Ozothamnus diosmifolius<br>Daviesia ulicifolia<br>Indigofera Australis<br>Dianella revoluta<br>Eremophila debilis<br>Einadia nutans<br>Billardiera scandens<br>Wahlenbergia gracilis<br>Asperula conferta<br>Hardenbergia violacea (climber)<br>Dianella longifolia<br>Pratia purpurascens<br>Hibbertia scandens (climber)<br>Lomandra filiformis<br>Myoporum parvifolium<br>Dichondra repens | Nodding Chocolate Lily<br>Peach Heath<br>Pale Vanilla Lily<br>Prickly Parrot-Pea<br>Rice Flower<br>Gorse Bitter Pea<br>Australian Indigo<br>Blueberry Lily<br>Winter Apple<br>Climbing Saltbush<br>Apple Berry<br>Sprawling Bluebell<br>Cormon Woodruff<br>False Sarsaparilla<br>Blueberry Lily<br>White Root<br>Snake Vine<br>Wattle Mat-Rush<br>Creeping Boobialla<br>Kidney Weed | 500             | 200      | 1610     | 403 m²     |

MIX 1 - Native understorey mix | Total area - 403 m<sup>2</sup> Shrubs - max 1m high

Dichopogon fimbriatus

Ozothamnus diosmifolius

Dillwynia sieberi

# **STAGE 1 & 2 PLANTING PALETTE**

Trees

Ulmus parvifolia - Chinese Elm

Row of deciduous Chinese Elm trees to provide good summer shade and sun in winter.

Platanus x hybrida - London Plane

Corymbia maculata - Spotted Gum

Angophora bakeri - Narrow-Leaved Apple

Melaleuca decora - Feather Honeymyrtle

Retain existing Plane trees on site

Mix of 3 tree species with diversity in bark, foliage, flower, colour for

seasonal variation