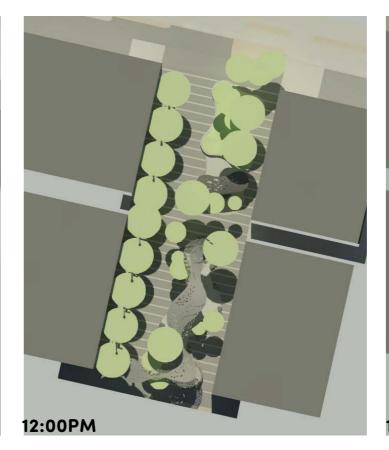

### CIVIC SQUARE SUMMER WINTER STUDY

10:00AM

2:00PM

:00PM

1:00PM

Note: Buildings shown indicatively as 10m high