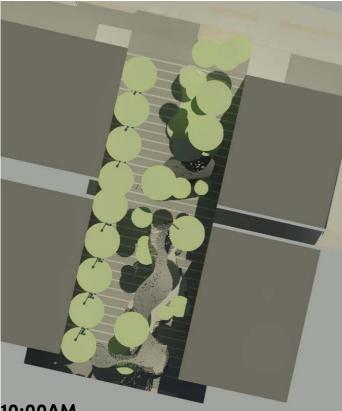

### CIVIC SQUARE SUMMER SUN STUDY

10:00AM

Note: Buildings shown indicatively as 10m high

### CIVIC SQUARE SUMMER WINTER STUDY

10:00AM

2:00PM

:00PM

1:00PM

Note: Buildings shown indicatively as 10m high