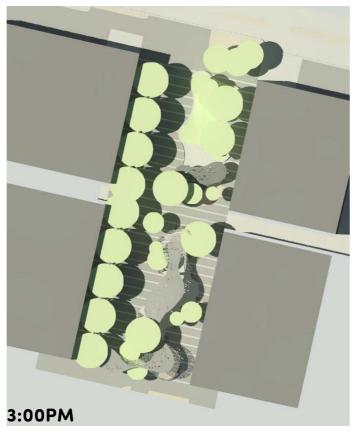

### CIVIC SQUARE SUMMER SUN STUDY

10:00AM

Note: Buildings shown indicatively as 10m high

### CIVIC SQUARE SUMMER WINTER STUDY

10:00AM

2:00PM

:00PM

1:00PM

Note: Buildings shown indicatively as 10m high