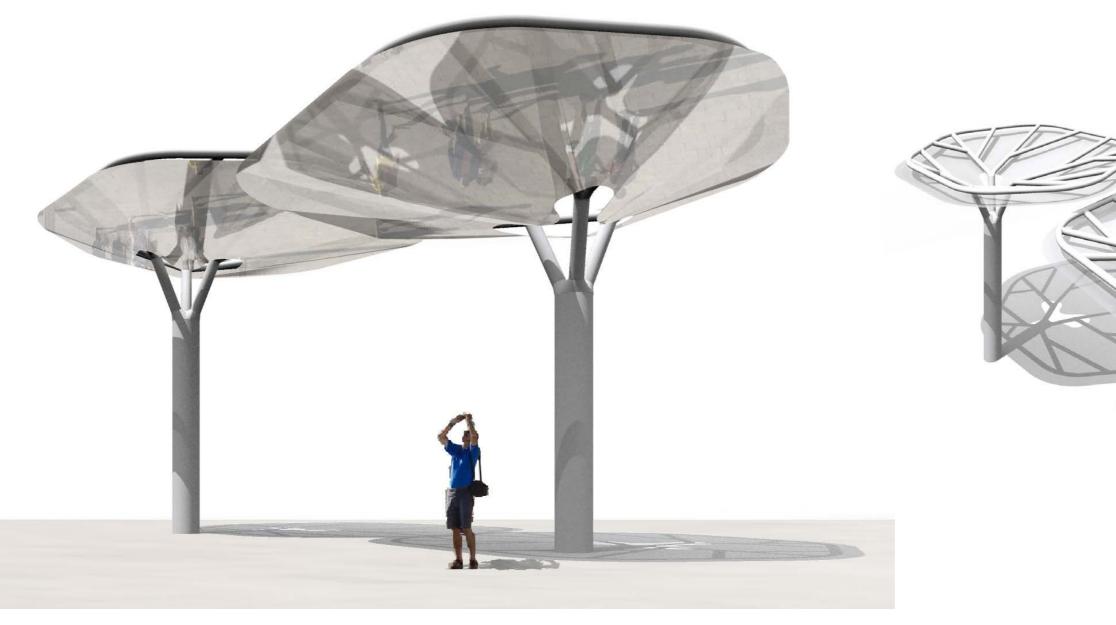

### SHADE CANOPY - STAGES 1 & 2

### **SHADE CANOPY - STAGE 1 PERSPECTIVES**

### **PERSPECTIVE - EYE VIEW**

Mirror-polished stainless steel clad shade canopy. Perforated public artwork in progress. Galvanised structural steel column and canopy framing.