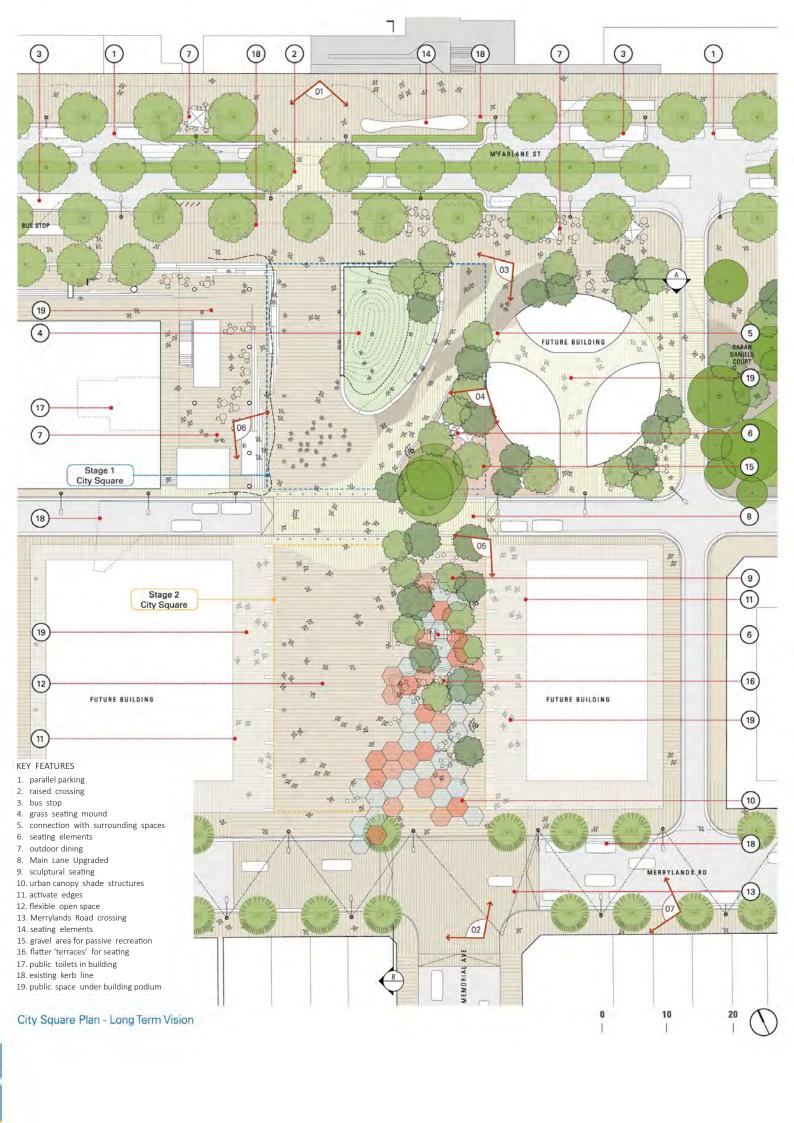

## **CONCEPT ACTIONS**

#### **HEAT ISLAND EFFECT**

Provide a water feature, shade canopies and minimise the extent of hard paved areas to reduce the Heat Island Effect.

#### **SMART DESIGN**

Choose cooling and greening materials that are robust, sustainable, easily maintained and contribute to a distinctive character for the area.